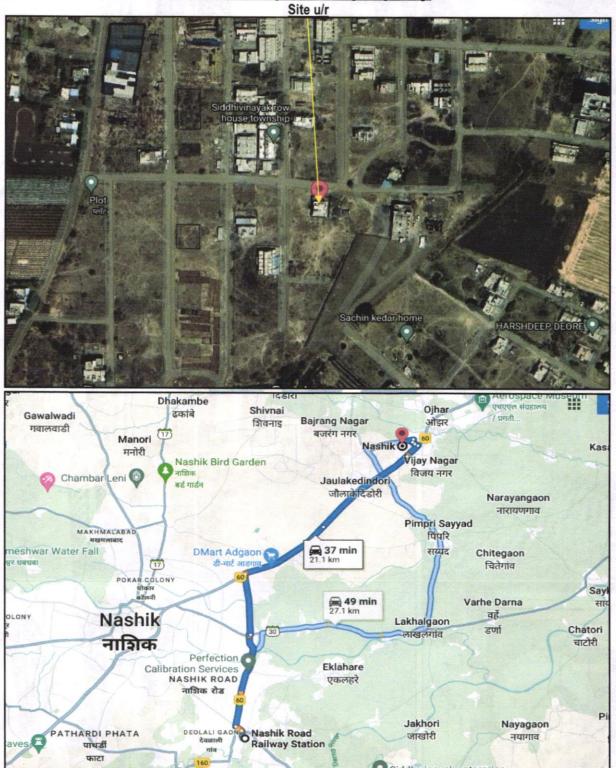

### Details of the property under consideration:

Name of Owner: Sau. Madhavi Ravindra Charjan & Shri, Ravindra Ramesh Charjan.

Residential Bungalow on Plot No. 136, Ground + First Floor, Gat No. 2656, Behind Nashik Textile Market, Shivaji Nagar, Deola - Nashik Road, Village - Ozar (Mig), Taluka - Niphad, District - Nashik, PIN Code - 422 206, State - Maharashtra, Country - India.

Longitude Latitude: 20°05'09.7"N 73°54'46.2"E