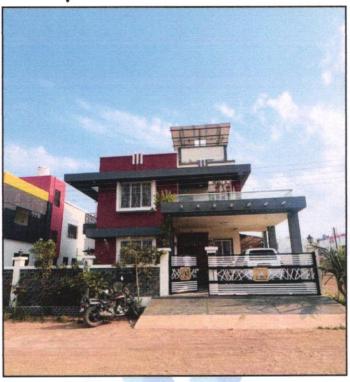

### Details of the property under consideration:

Name of Owner: Sau. Madhavi Ravindra Charjan & Shri, Ravindra Ramesh Charjan.

Residential Bungalow on Plot No. 136, Ground + First Floor, Gat No. 2656, Behind Nashik Textile Market, Shivaji Nagar, Deola - Nashik Road, Village - Ozar (Mig), Taluka - Niphad, District - Nashik, PIN Code - 422 206, State - Maharashtra, Country - India.

# VALUATION OPINION REPORT

This is to certify that the property bearing Residential Bungalow on Plot No. 136, Ground + First Floor, Gat No. 2656, Behind Nashik Textile Market, Shivaji Nagar, Deola - Nashik Road, Village - Ozar (Mig), Taluka - Niphad, District - Nashik, PIN Code - 422 206, State - Maharashtra, Country - India. belongs to Name of Owner: Sau. Madhavi Ravindra Charjan & Shri. Ravindra Ramesh Charjan.