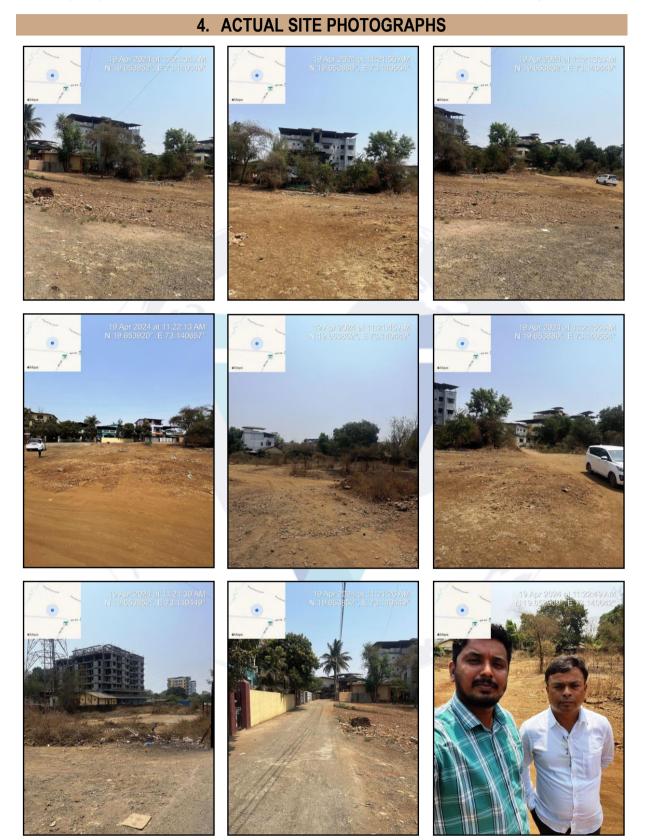

#### Details of the property under consideration:

Name of Owner: Mr. Nandkumar Kondu Gandhe

N.A. Land at Survey No. 267/3/A (Old Survey No. 267/3), Vivek Nagar, Off Wada - Palghar Road, Village -Wada, Taluka - Wada, District - Palghar, PIN - 421 303 State - Maharashtra, Country - India.

#### Longitude Latitude: 19°39'13.7"N 73°08'27.4"E