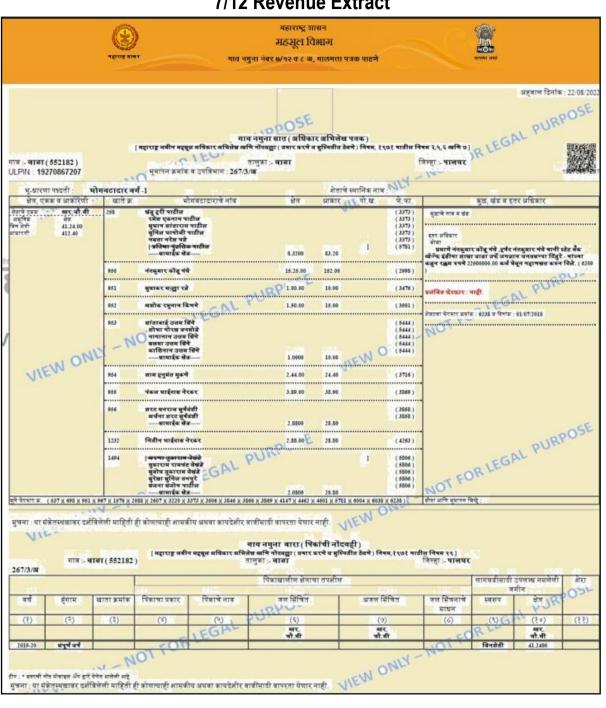

### 2. VALUATION REPORT (IN RESPECT OF INDUSTRIAL PLOT)

| 1  | General                                                                                                                                                                                                                                                                                                                                                                                                                                                                                                                                                                                                                                                                                                                                                                                                                                                                                                                                                                                                                                                                                                                                                                                                                                                                                                                                                                                                                                                                                                                                                                |                                                                                                                               |   |                                                                                                                                                                                                                                                                                                                                                                      |  |  |  |
|----|------------------------------------------------------------------------------------------------------------------------------------------------------------------------------------------------------------------------------------------------------------------------------------------------------------------------------------------------------------------------------------------------------------------------------------------------------------------------------------------------------------------------------------------------------------------------------------------------------------------------------------------------------------------------------------------------------------------------------------------------------------------------------------------------------------------------------------------------------------------------------------------------------------------------------------------------------------------------------------------------------------------------------------------------------------------------------------------------------------------------------------------------------------------------------------------------------------------------------------------------------------------------------------------------------------------------------------------------------------------------------------------------------------------------------------------------------------------------------------------------------------------------------------------------------------------------|-------------------------------------------------------------------------------------------------------------------------------|---|----------------------------------------------------------------------------------------------------------------------------------------------------------------------------------------------------------------------------------------------------------------------------------------------------------------------------------------------------------------------|--|--|--|
| 1. | Ρ                                                                                                                                                                                                                                                                                                                                                                                                                                                                                                                                                                                                                                                                                                                                                                                                                                                                                                                                                                                                                                                                                                                                                                                                                                                                                                                                                                                                                                                                                                                                                                      | urpose for which the valuation is made                                                                                        | : | As per the request from State Bank of India, Bassein Taluka<br>Industrial Estate Branch to assess Fair market value of the<br>property for banking purpose.                                                                                                                                                                                                          |  |  |  |
| 2. | a)                                                                                                                                                                                                                                                                                                                                                                                                                                                                                                                                                                                                                                                                                                                                                                                                                                                                                                                                                                                                                                                                                                                                                                                                                                                                                                                                                                                                                                                                                                                                                                     | Date of inspection                                                                                                            | : | 19.04.2024                                                                                                                                                                                                                                                                                                                                                           |  |  |  |
|    | b)                                                                                                                                                                                                                                                                                                                                                                                                                                                                                                                                                                                                                                                                                                                                                                                                                                                                                                                                                                                                                                                                                                                                                                                                                                                                                                                                                                                                                                                                                                                                                                     | Date on which the valuation is made                                                                                           | : | 25.04.2024                                                                                                                                                                                                                                                                                                                                                           |  |  |  |
| 3. | per                                                                                                                                                                                                                                                                                                                                                                                                                                                                                                                                                                                                                                                                                                                                                                                                                                                                                                                                                                                                                                                                                                                                                                                                                                                                                                                                                                                                                                                                                                                                                                    | py of List of documents produced for usal                                                                                     |   |                                                                                                                                                                                                                                                                                                                                                                      |  |  |  |
|    | <ol> <li>Copy of Title Investigating Report (TIR) dated 29.08.2022 in the name of Shri. Nandkumar Kondu Gandhe,<br/>Shri Harshad Nandkumar Gandhe for all that piece and parcel of land bearing i) Old Survey No. 221/2,<br/>paiki (CTS No. 875), New Survey No. 221/18 paiki adm. 0 H-40R-0P, ii) Old Survey No. 267/3, New<br/>Survey No. 267/3/A, adm. 0 H-15R-25P situate at Revenue Village - Wada, Taluka - Wada &amp; District –<br/>Palghar issued by Adv. Rachana Marwal.</li> <li>Copy of Investigating of Title, Ref No. SBI-244/2022 dated 05.11.2022 in the name of Shri Harshad<br/>Nandkumar Gandhe &amp; Shri. Nandkumar Kondu Gandhe for all that piece and parcel of land bearing i) Old<br/>Survey No. 221/2, out of (CTS No. 875), New Survey No. 221/18 out of adm. 0 H-40R—0P, ii) Old Survey<br/>No. 267/3, New Survey No. 267/3/A, adm. 0 H-15R-25P situated at Revenue Village - Wada, Taluka -<br/>Wada &amp; District – Palghar issued by Prasad Choradia.</li> <li>Copy of NA Order No. B.D.N. AP. SR 158/83 dated 09/05/1983 issued by Office of the Sub-Divisional<br/>Officer Bhiwandi Division Thane.</li> <li>Copy of Deed of Mortgage (Simple Mortgage) dated 28.12.2017 in the name of Harshad Nandkumar<br/>Gandhe &amp; Nandkumar Kondu Gandhe against land bearing Survey No. 221/18 &amp; Survey No. 267/3A at<br/>Village – Wada, Mouje – Wada, Taluka – Wada, District – Palghar.</li> <li>Copy of 7/12 Revenue Extract in the name of Nandkumar Kondu Gandhe, Harshad Nandkumar Gandhe<br/>for Survey No. 267/3/A</li> </ol> |                                                                                                                               |   |                                                                                                                                                                                                                                                                                                                                                                      |  |  |  |
| 4. | ado<br>sha                                                                                                                                                                                                                                                                                                                                                                                                                                                                                                                                                                                                                                                                                                                                                                                                                                                                                                                                                                                                                                                                                                                                                                                                                                                                                                                                                                                                                                                                                                                                                             | me of the owner(s) and his / their<br>dress (es) with Phone no. (details of<br>are of each owner in case of joint<br>nership) | : | Mr. Nandkumar Kondu Gandhe<br>Address: N.A. Land at Survey No. 267/3/A (Old Survey No.<br>267/3), Vivek Nagar, Off Wada - Palghar Road, Village -<br>Wada, Taluka - Wada, District - Palghar, PIN - 421 303,<br>State - Maharashtra, Country - India.<br><u>Contact Person:</u><br>Mr. Harshad Nandkumar Gandhe (Owner's Son)<br>Contact No: 8007111222 / 9270345688 |  |  |  |