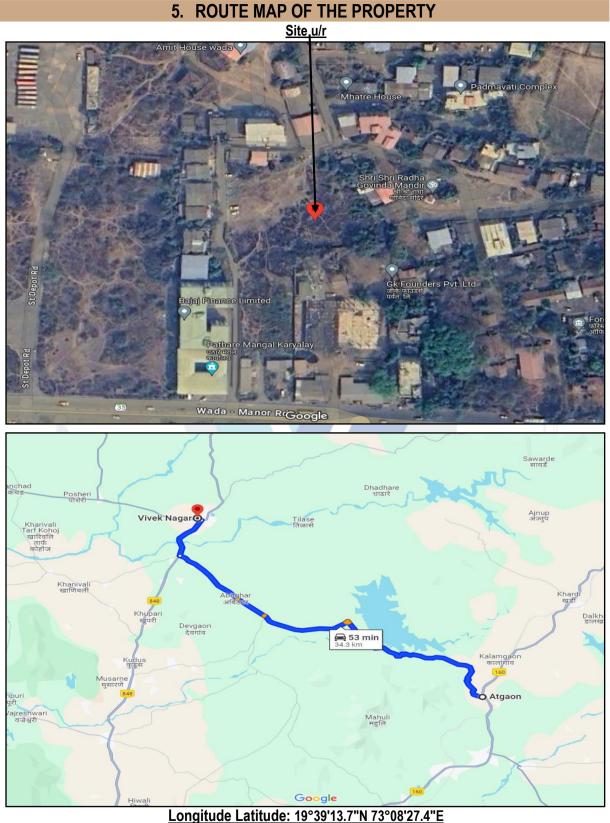

#### Details of the property under consideration:

Name of Owner: Mr. Nandkumar Kondu Gandhe

N.A. Land at Survey No. 267/3/A (Old Survey No. 267/3), Vivek Nagar, Off Wada - Palghar Road, Village -Wada, Taluka - Wada, District - Palghar, PIN - 421 303 State - Maharashtra, Country - India.

#### Longitude Latitude: 19°39'13.7"N 73°08'27.4"E