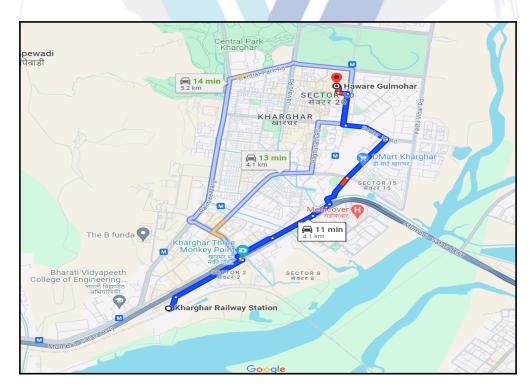

# Actual Site Photographs

Route Map of the property

Note: Red marks shows the exact location of the property

### Longitude Latitude: 19°3'3.8"N 73°4'28.4"E

Note: The Blue line shows the route to site distance from nearest Railway Station (Kharghar - 4.1 km.).