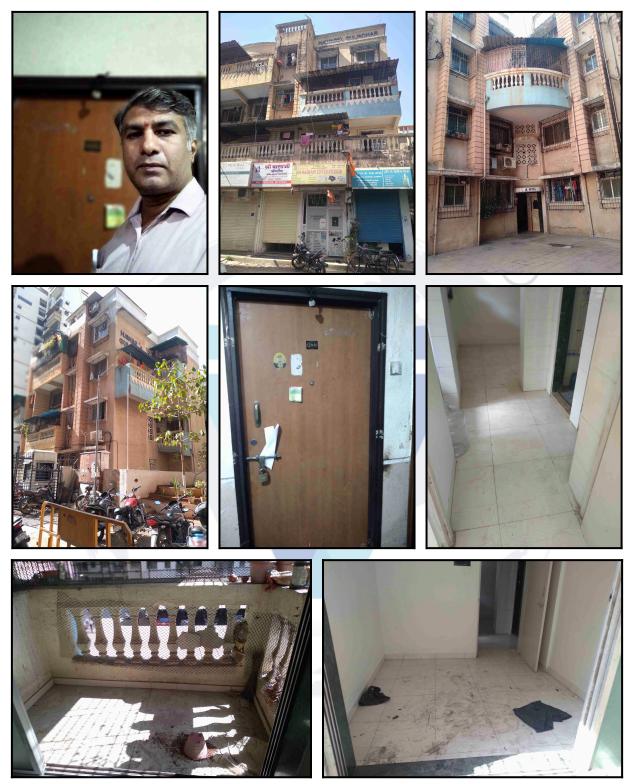

| Good                                       |
| Likely rental values in future                                                                                                                                                                                                     | ₹ 9,000/- Expected rental income per month |
| Any likely income it may generate                                                                                                                                                                                                  | Rental Income                              |





# Actual Site Photographs







# Actual Site Photographs











Route Map of the property

Note: Red marks shows the exact location of the property



### Longitude Latitude: 19°3'3.8"N 73°4'28.4"E

Note: The Blue line shows the route to site distance from nearest Railway Station (Kharghar - 4.1 km.).



# **Ready Reckoner Rate**

|            | æ                                                               | Department of Registrat<br>Government of Maha    |                      | imps नोंद                       | णी व मु<br>महाराष्ट्र |            | भाग           | Refer to the second |           |  |  |
|------------|-----------------------------------------------------------------|--------------------------------------------------|----------------------|---------------------------------|------------------