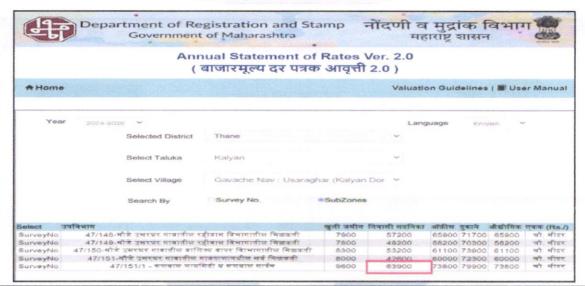

| Connected to Municipal Sewerage System                                                   |  |  |







# Actual site photographs





















Since 1989

An ISO 9001: 2015 Certified Company



# Route Map of the property

Site u/r



## Latitude Longitude - 19°11'00.1"N 73°05'02.7"E

Note: The Blue line shows the route to site from nearest railway station (Dombivli – 6.2 KM.)





## **Ready Reckoner Rate**



| Stamp Duty Ready Reckoner Market Value Rate for Flat         | 63,900.00 |      |          |         |
|--------------------------------------------------------------|-----------|------|----------|---------|
| Increase by 15% on Flat Located on 21st Floor                | 9,585.00  |      |          |         |
| Stamp Duty Ready Reckoner Market Value Rate (After Increase) | 73,485.00 | Sq.  | 6,827.00 | Sq. Ft. |
| (A)                                                          |           | Mtr. |          |         |

### Multi-Storied building with Lift

For residential premises / commercial unit / office on above floor in multistoried building, the rate mentioned in the ready reckoner will be increased as under:

|    | Location of Flat / Commercial Unit in the building | Rate