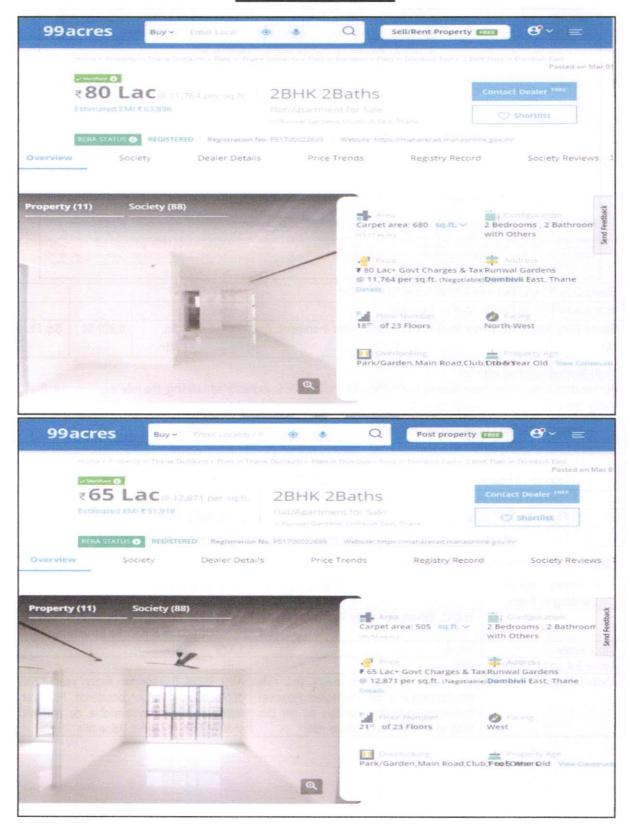

|  |  |
| Above 2 & up to 5 Years               | 95%                                                                                                                                                        | 95%                                                                                                                                                          |  |  |
| Above 5 Years                         | After initial 5 year for every year 1% depreciation is to be considered. However maximum deduction available as per this shall be 70% of Market Value rate | After initial 5 year for every year 1.5% depreciation is to be considered. However maximum deduction available as per this shall be 85% of Market Value rate |  |  |





## **Price Indicators**









# Sales Instance

| eport please contact concern SRO office                                                                | Regn:63m