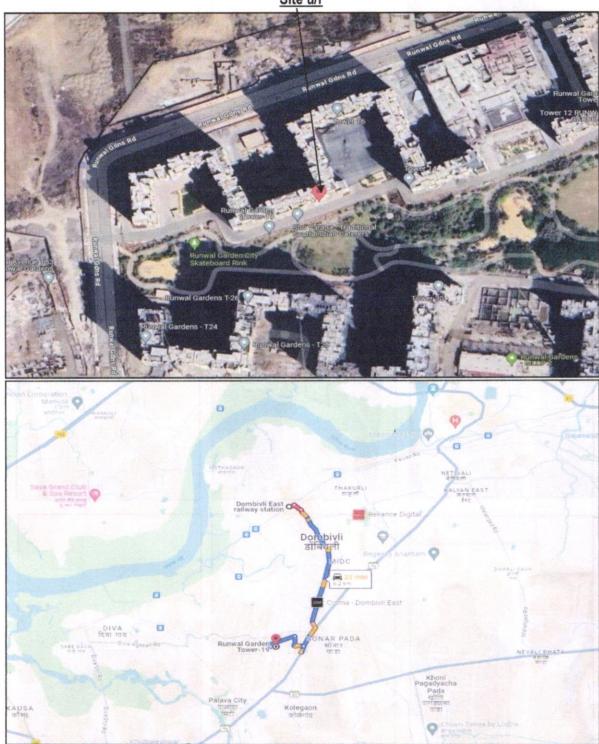

## Details of the property under consideration:

Name of Owner: Mr. Ranjeet Goma Thakur

Residential Flat No. 2103, 21st Foor, Building No. 18, "Runwal Gardens Phase 2 Building No. 18 - 23", Bhadra Nagar, Usarghar Betwade Road, Village - Gharivali, Usarghar, Dombivli (East), Taluka - Kalyan, District - Thane, PIN Code - 421 204, State - Maharashtra, Country - India.

Boundaries of the property.

North Building No. 17 South Garden East Internal Road West Building No. 19

Considering various parameters recorded, existing economic scenario, and the information that is available with reference to the development of neighborhood and method selected for valuation, we are of the opinion that, the property premises can be assessed and valued for banking purpose for ₹ 57,96,000.00 (Rupees Fifty-Seven Lakh Ninety-Six Thousand Only).