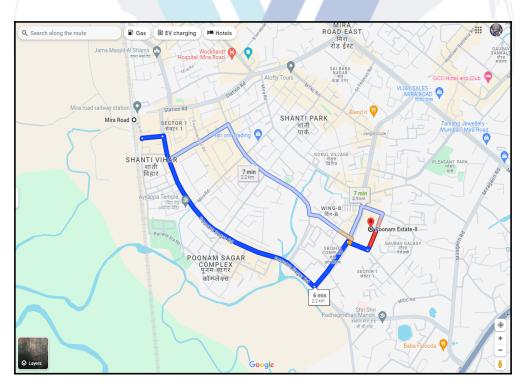

## Route Map of the property

Note: Red marks shows the exact location of the property

#### Longitude Latitude: 19°16'32.0"N 72°52'15.7"E

Note: The Blue line shows the route to site distance from nearest Railway Station (Mira Road - 2.2 Km.).