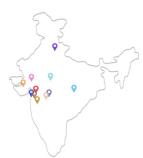

## Route Map of the property

Note: Red marks shows the exact location of the property

#### Longitude Latitude: 19°16'32.0"N 72°52'15.7"E

Note: The Blue line shows the route to site distance from nearest Railway Station (Mira Road - 2.2 Km.).