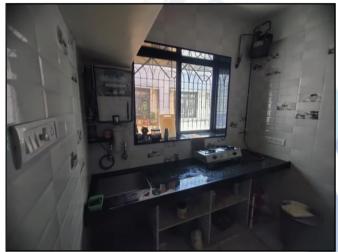

| 15. | Extent of the site considered for Valuation | :   | Built up Area in Sq. Ft. = 408.00                      |
|-----|---------------------------------------------|-----|--------------------------------------------------------|
|     | (least of 13A& 13B)                         | ·   | (Area as per Agreement for Sale cum Transfer)          |
| 16  | Whether occupied by the owner / tenant? If  | :   |                                                        |
|     | occupied by tenant since how long? Rent     |     |                                                        |
|     | received per month.                         |     |                                                        |
| II  | APARTMENT BUILDING                          |     |                                                        |
| 1.  | Nature of the Apartment                     | :   | Residential                                            |
| 2.  | Location                                    | • • |                                                        |
|     | C.T.S. No.                                  | • • | Old Survey No. 44, New Survey No. 22, Hissa No. 2      |
|     | Block No.                                   |     | -                                                      |
|     | Ward No.                                    |     |                                                        |
|     | Village / Municipality / Corporation        | :   | Village – Bhayandar                                    |
|     |                                             |     | Mira Bhayandar Municipal Corporation                   |
|     | Door No., Street or Road (Pin Code)         | :   | Residential Flat No. 305, 3rd Floor, Wing - B, "Mittal |
|     |                                             |     | Court Co-op. Hsg. Soc. Ltd.", Geeta Nagar, Fatak       |
|     |                                             |     | Cross Road, Bhayandar (West), Taluka & District -      |
|     |                                             |     | Thane, PIN Code - 401 101, State - Maharashtra,        |
|     |                                             |     | Country – India.                                       |
|     | Description of the locality Residential /   | :   | Residential                                            |
|     | Commercial / Mixed                          | 1   |                                                        |
|     | Year of Construction                        | /-  | 1997 (Approx.)                                         |
|     | Number of Floors                            | :   | Ground + 3 Upper Floors                                |
|     | Type of Structure                           | :   | R.C.C. Framed Structure                                |
|     | Number of Dwelling units in the building    | 7   | 4 Flats on 3 <sup>rd</sup> Floor                       |
|     | Quality of Construction                     |     | Good                                                   |
|     | Appearance of the Building                  | 7   | Normal                                                 |
|     | Maintenance of the Building                 |     | Normal                                                 |
| 3.  | Facilities Available                        |     |                                                        |
|     | Lift                                        | :   | No Lift                                                |
|     | Protected Water Supply                      | :   | Municipal Water supply                                 |
|     | Underground Sewerage                        | :   | Connected to Municipal Sewerage System                 |
|     | Car parking - Open / Covered                | :   | Open Car Parking                                       |
|     | Is Compound wall existing?                  | ·   | Yes                                                    |
|     | Is pavement laid around the building        | :   | Yes                                                    |
| III | FLAT                                        |     |                                                        |
| 1   | The floor in which the flat is situated     |     | 3 <sup>rd</sup> Floor                                  |
|     |                                             |     |                                                        |
| 2   | Door No. of the flat                        | :   | Residential Flat No. 305                               |
| 3   | Specifications of the flat                  | •   | P.O.O. 01.1                                            |
|     | Roof                                        | :   | R.C.C. Slab                                            |
|     | Flooring                                    | :   | Marble flooring                                        |
|     | Doors                                       | :   | Teak Wood door frame with Flush doors                  |
|     | Windows                                     | :   | Powder Coated Alluminum sliding windows                |
|     | Fittings                                    | :   | Concealed plumbing with C.P. fittings.                 |