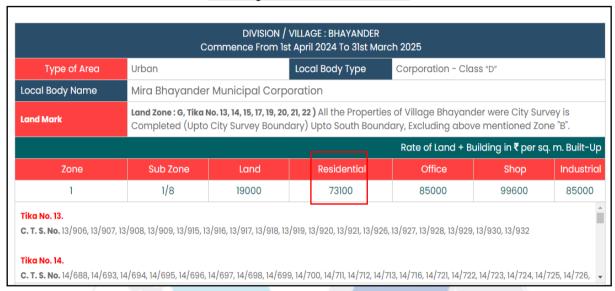

The Price for similar type of property in the nearby vicinity is in the range of ₹ 10,000.00 to ₹ 12,000.00 per Sq. Ft. on Built up Area. Considering the rate with attached report, current market conditions, demand and supply position, flat size, location, upswing in real estate prices, sustained demand for flat, all round development of commercial and residential application in the locality etc. We estimate ₹ 11,000.00 per Sq. Ft. on Built up Area for valuation.







# **Actual site photographs**

















# **Actual site photographs**









# **Route Map of the property**

Site u/r





## Latitude Longitude: 19°17'54.2"N 72°51'04.5"E

Note: The Blue line shows the route to site from nearest railway station (Bhayandar – 1.9 Km.)



Since 1989





# **Ready Reckoner Rate**



| Stamp Duty Ready Reckoner Market Value Rate for Flat             | 73,100.00 |         | \        |         |
|------------------------------------------------------------------|-----------|---------|----------|---------|
| 15% decrease on flat Located on 3rd Floor                        | 10,965.00 |         |          |         |
| Stamp Duty Ready Reckoner Market Value Rate (After Decrease) (A) | 62,135.00 | Sq. Mt. | 5,772.00 | Sq. Ft. |
| Stamp Duty Ready Reckoner Market Value Rate for Land (B)         | 19,000.00 |         |          |         |
| The difference between land rate and building rate (A – B = C)   | 43,135.00 |         | 1, 1     |         |
| Depreciation Percentage as per table (D) [100% - 27%]            | 73%       |         |          |         |
| (Age of the