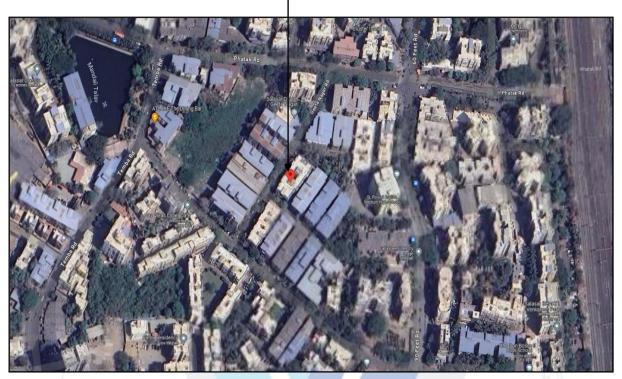

Latitude Longitude: 19°17'54.2"N 72°51'04.5"E

## Vastukala Consultants (I) Pvt. Ltd.

B1-001, U/B Floor, **Boomerang**, Chandivali Farm Road, Powai, Andheri (East), Mumbai – 400 072.