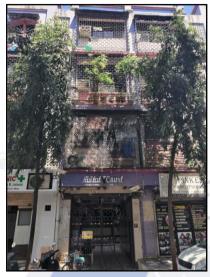

## Details of the property under consideration:

Name of Owner: Shri. Tikaram Niraula

Residential Flat No. 305, 3rd Floor, Wing – B, "Mittal Court Co-op. Hsg. Soc. Ltd.", Geeta Nagar, Fatak Cross Road, Bhayandar (West), Taluka & District – Thane, PIN Code – 401 101, State - Maharashtra, Country - India.

## **VALUATION OPINION REPORT**

This is to certify that the property bearing Residential Flat No. 305, 3<sup>rd</sup> Floor, Wing – B, **"Mittal Court Co-op. Hsg. Soc. Ltd."**, Geeta Nagar, Fatak Cross Road, Bhayandar (West), Taluka & District – Thane, PIN Code – 401 101, State – Maharashtra, Country – India belongs to **Shri. Tikaram Niraula.** 