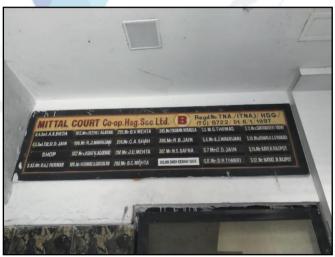

## Details of the property under consideration:

Name of Owner: Shri. Tikaram Niraula

Residential Flat No. 305, 3rd Floor, Wing – B, "Mittal Court Co-op. Hsg. Soc. Ltd.", Geeta Nagar, Fatak Cross Road, Bhayandar (West), Taluka & District – Thane, PIN Code – 401 101, State - Maharashtra, Country - India.

## **VALUATION OPINION REPORT**

This is to certify that the property bearing Residential Flat No. 305, 3<sup>rd</sup> Floor, Wing – B, **"Mittal Court Co-op. Hsg. Soc. Ltd."**, Geeta Nagar, Fatak Cross Road, Bhayandar (West), Taluka & District – Thane, PIN Code – 401 101, State – Maharashtra, Country – India belongs to **Shri. Tikaram Niraula.** 