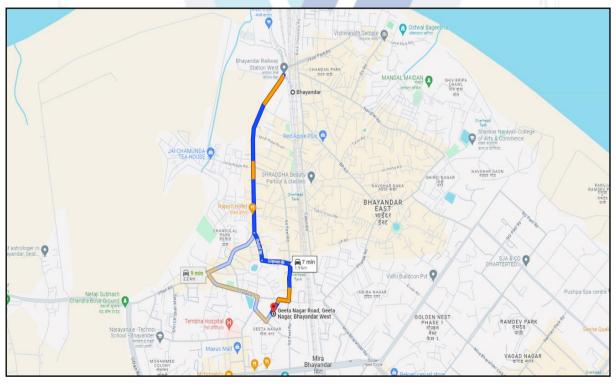

Latitude Longitude: 19°17'54.2"N 72°51'04.5"E

Boundaries of the property.

North : Geeta Nagar Road

South : Nirmal Park CHSL

East : Open Plot & Niraj Park CHSL

West : Road

Considering various parameters recorded, existing economic scenario, and the information that is available with reference to the development of neighborhood and method selected for valuation, we are of the opinion that, the property premises can be assessed and **Visa Application** purpose at ₹ 44,88,000.00 (Rupees Forty Four Lakh Eighty Eight Thousand Only).