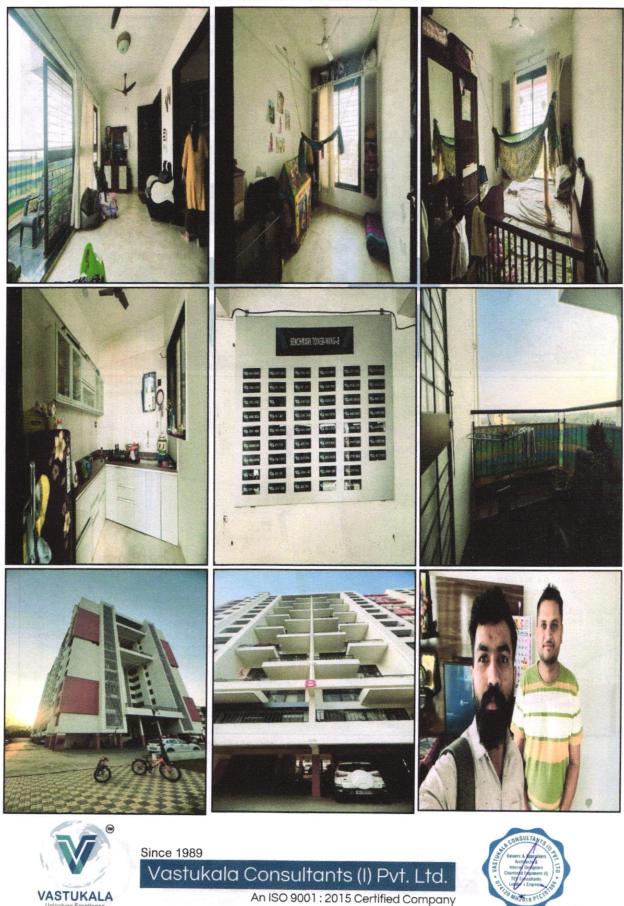

## Details of the property under consideration:

Name of Owner: Mr. Krishna Nandu Bhor & Vaishali Punjahari Hase (Alias), Mrs. Vaishali Krishna Bhor.

Residential Flat No. 1002, Tenth Floor, Wing - B, **"Benchmark Tower "**, Survey No. 307/ 2, Plot No. 01 to 05, Next to Shivkrupa Sweets, Near Sanklecha Apartment, Swami Samarth Nagar, Jatra - Nandur Road, Village – Adgaon, Taluka & District - Nashik, PIN Code – 422 003, State – Maharashtra, Country – India.

## VALUATION OPINION REPORT

This is to certify that the property Residential Flat No. 1002, Tenth Floor, Wing - B, **"Benchmark Tower "**, Survey No. 307/ 2, Plot No. 01 to 05, Next to Shivkrupa Sweets, Near Sanklecha Apartment, Swami Samarth Nagar, Jatra - Nandur Road, Village – Adgaon, Taluka & District - Nashik, PIN Code – 422 003, State – Maharashtra, Country – India. belongs to **Mr. Krishna Nandu Bhor & Vaishali Punjahari Hase (Alias), Mrs. Vaishali Krishna Bhor.** 

## VALUATION REPORT (IN RESPECT OF FLAT)

| 1  |                                        |                                                                                                                                                                                        |      |                                                                                                                                                                                                                                                                                                                                      |  |  |
|----|----------------------------------------|----------------------------------------------------------------------------------------------------------------------------------------------------------------------------------------|------|--------------------------------------------------------------------------------------------------------------------------------------------------------------------------------------------------------------------------------------------------------------------------------------------------------------------------------------|--|--|
| 1. | Pur                                    | pose for which the valuation is made                                                                                                                                                   | :    | To assess Fair Market value of the property for Housing Loan Purpose.                                                                                                                                                                                                                                                                |  |  |
| 2. | a)                                     | Date of inspection                                                                                                                                                                     | :    | 10.04.2024                                                                                                                                                                                                                                                                                                                           |  |  |
|    | b)                                     | Date on which the valuation is made                                                                                                                                                    | :    | 11.04.2024                                                                                                                                                                                                                                                                                                                           |  |  |
| 3. | List<br>i.<br>ii.<br>iii.<br>iv.<br>v. | Nashik Municipal Corporation, Nashik.<br>Copy of Occupancy Certificate No. NR<br>Corporation, Nashik.<br>Copy of Approved Building Plan Acco<br>dated.18.10.2021 issued by Executive B | V/ C | 19 dated is 05.09.2019.<br>ID/ BP/ Adgaon/ DCR/ 1233/ 2019 dated.18.07.2019 issued by<br>C2/ 27759/ 2021 dated.18.10.2021 issued by Nashik Municipal<br>anying Occupancy Certificate No. Nashik/ C2/ 27759/ 2021<br>ineer Town Planning, Nashik Municipal Corporation, Nashik.<br>Dated.09.09.2021 issued by Maharashtra Real Estate |  |  |
| 4. | add                                    | ne of the owner(s) / Client's and his / their<br>ress (es) with Phone no. (details of share<br>ach owner in case of joint ownership)                                                   |      | Name of Owner:<br>Mr. Krishna Nandu Bhor &<br>Vaishali Punjahari Hase (Alias),<br>Mrs. Vaishali Krishna Bhor.<br><u>Address:</u> Residential Flat No. 1002, Tenth Floor, Wing - B, "<br><u>Benchmark Tower</u> ", Survey No. 307/ 2, Plot No. 01 to 05,<br>Next to Shivkrupa Sweets, Near Sanklecha Apartment,                       |  |  |
|    |                                        |                                                                                                                                                                                        | 102  | Swami Samarth Nagar, Jatra - Nandur Road, Village –<br>Adgaon, Taluka & District - Nashik, PIN Code – 422 003,<br>State – Maharashtra, Country – India.<br><u>Contact Person:</u><br>Mr. Krishna Nandu Bhor (Owner)<br>Contact No.:+91 9423546488<br>Joint Ownership.                                                                |  |  |
| 5. |                                        | f description of the property (Including sehold / freehold etc.)                                                                                                                       | :    | The property is a Residential Flat No. 1002 is located on<br>Tenth Floor. As per Approved Plan, the composition of flat is<br>Living/Dining + Kitchen + 2 Bedroom + Common Toilet +<br>Attached Toilet + Balcony + Passage + Open Terrace (i.e.                                                                                      |  |  |