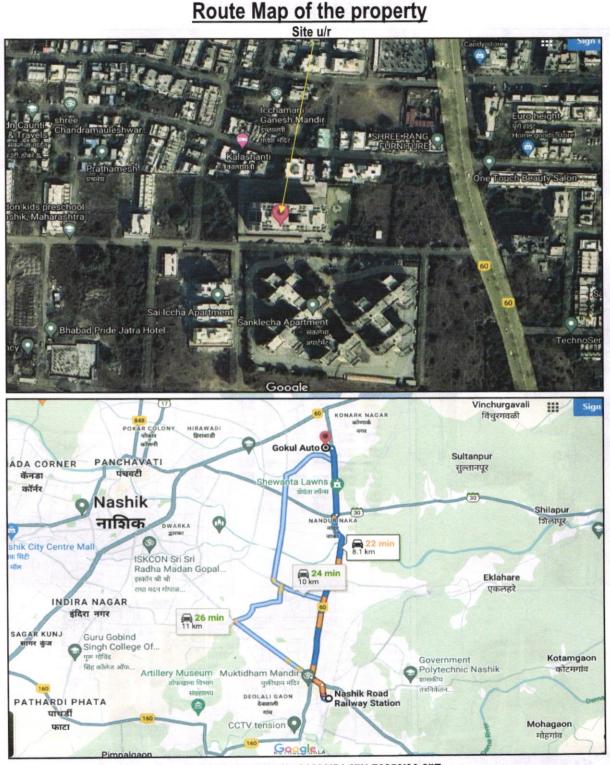

## Details of the property under consideration:

Name of Owner: Mr. Krishna Nandu Bhor & Vaishali Punjahari Hase (Alias), Mrs. Vaishali Krishna Bhor.

Residential Flat No. 1002, Tenth Floor, Wing - B, **"Benchmark Tower "**, Survey No. 307/ 2, Plot No. 01 to 05, Next to Shivkrupa Sweets, Near Sanklecha Apartment, Swami Samarth Nagar, Jatra - Nandur Road, Village – Adgaon, Taluka & District - Nashik, PIN Code – 422 003, State – Maharashtra, Country – India.

#### Regd. Office

B1-001, U/B Floor, BOOMERANG, Chandivali Farm Road, Powai, Andheri East, **Mumbai** :400072, (M.S), India

+91 22 47495919
 mumbai@vastukala.co.in
 www.vastukala.co.in

MSME Reg No: UDYAM-MH-18-0083617 An ISO 9001 : 2015 Certified Company CIN: U74120MH2010PTC207869