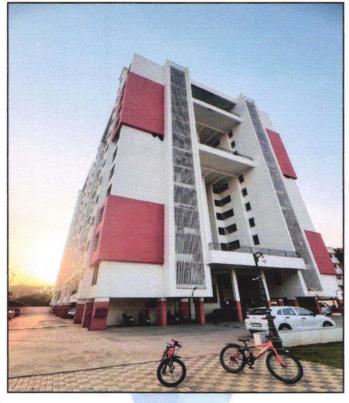

## Details of the property under consideration:

Name of Owner: Mr. Krishna Nandu Bhor & Vaishali Punjahari Hase (Alias), Mrs. Vaishali Krishna Bhor.

Residential Flat No. 1002, Tenth Floor, Wing - B, **"Benchmark Tower "**, Survey No. 307/ 2, Plot No. 01 to 05, Next to Shivkrupa Sweets, Near Sanklecha Apartment, Swami Samarth Nagar, Jatra - Nandur Road, Village – Adgaon, Taluka & District - Nashik, PIN Code – 422 003, State – Maharashtra, Country – India.

## VALUATION OPINION REPORT

This is to certify that the property Residential Flat No. 1002, Tenth Floor, Wing - B, **"Benchmark Tower "**, Survey No. 307/ 2, Plot No. 01 to 05, Next to Shivkrupa Sweets, Near Sanklecha Apartment, Swami Samarth Nagar, Jatra - Nandur Road, Village – Adgaon, Taluka & District - Nashik, PIN Code – 422 003, State – Maharashtra, Country – India. belongs to **Mr. Krishna Nandu Bhor & Vaishali Punjahari Hase (Alias), Mrs. Vaishali Krishna Bhor.** 