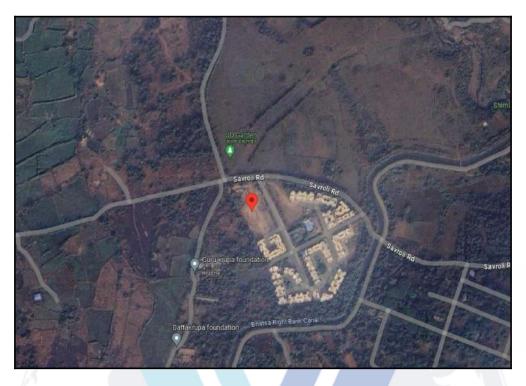

### Route Map of the property

Note: Red marks shows the exact location of the property

#### Longitude Latitude: 19°27'26.7"N 73°18'41.8"E

Note: The Blue line shows the route to site distance from nearest Railway Station (Asangaon - 4.7 Km).