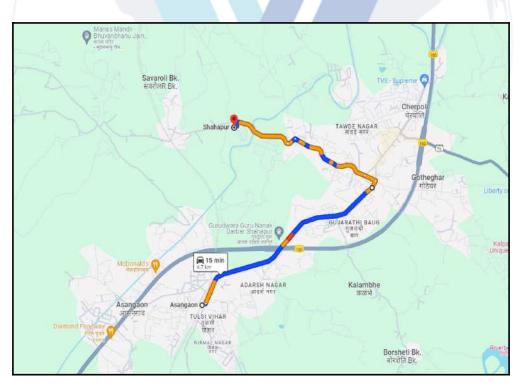

### Route Map of the property

Note: Red marks shows the exact location of the property

#### Longitude Latitude: 19°27'26.7"N 73°18'41.8"E

Note: The Blue line shows the route to site distance from nearest Railway Station (Asangaon - 4.7 Km).