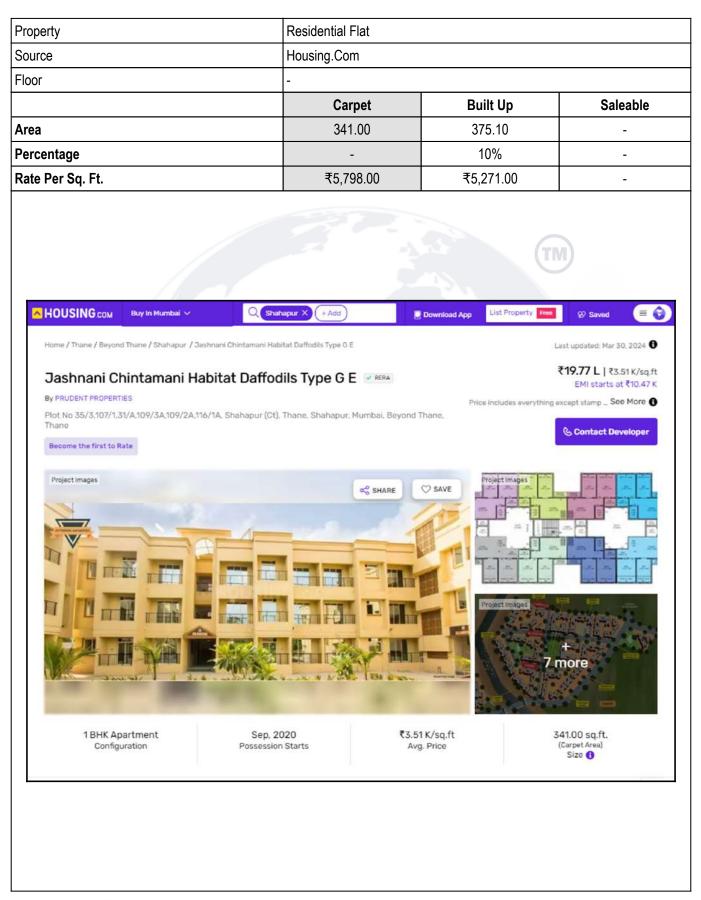

An ISO 9001 : 2015 Certified Company

| 6.  | How is the maintenance of the Flat?                                                                                                                                                                                                                                                               | : | Building is under construction                                                                                                                                                                                                                               |
|-----|---------------------------------------------------------------------------------------------------------------------------------------------------------------------------------------------------------------------------------------------------------------------------------------------------|---|--------------------------------------------------------------------------------------------------------------------------------------------------------------------------------------------------------------------------------------------------------------|
| 7.  | Sale Deed executed in the name of                                                                                                                                                                                                                                                                 | : | Ravikant Ganpat Sarode & Vinita Ravikant Sarode                                                                                                                                                                                                              |
| 8.  | What is the undivided area of land as per Sale Deed?                                                                                                                                                                                                                                              | : | Details not available                                                                                                                                                                                                                                        |
| 9.  | What is the plinth area of the Flat?                                                                                                                                                                                                                                                              | : | Built Up Area in Sq. Ft. = 343.00<br>(Carpet Area + 10%)                                                                                                                                                                                                     |
| 10. | What is the floor space index (app.)                                                                                                                                                                                                                                                              | : | As per Local norms                                                                                                                                                                                                                                           |
| 11. | What is the Carpet area of the Flat?                                                                                                                                                                                                                                                              | : | Carpet Area in Sq. Ft. = 364.00<br>(As per Area actual site measurement)<br>Carpet Area in Sq. Ft. = 305.00<br>Dry Balcony Area in Sq. Ft. = 16.00<br>Balcony Area in Sq. Ft. = 43.00<br>Carpet Area in Sq. Ft. = 312.00<br>(As Per Area Agreement for sale) |
| 12. | Is it Posh / I Class / Medium / Ordinary?                                                                                                                                                                                                                                                         | : | Medium                                                                                                                                                                                                                                                       |
| 13. | Is it being used for Residential or Commercial purpose?                                                                                                                                                                                                                                           | : | Residential Purpose                                                                                                                                                                                                                                          |
| 14. | Is it Owner-occupied or let out?                                                                                                                                                                                                                                                                  | : | Building Under Construction                                                                                                                                                                                                                                  |
| 15. | If rented, what is the monthly rent?                                                                                                                                                                                                                                                              | : | ₹ 3,400/- (Expected rental income per month after completion) after completion                                                                                                                                                                               |
| IV  | MARKETABILITY                                                                                                                                                                                                                                                                                     | X |                                                                                                                                                                                                                                                              |
| 1.  | How is the marketability?                                                                                                                                                                                                                                                                         | : | Good                                                                                                                                                                                                                                                         |
| 2.  | What are the factors favoring for an extra Potential Value?                                                                                                                                                                                                                                       | : | Located in developed area                                                                                                                                                                                                                                    |
| 3.  | Any negative factors are observed which affect the market value in general?                                                                                                                                                                                                                       | : | No                                                                                                                                                                                                                                                           |
| ۷   | Rate                                                                                                                                                                                                                                                                                              |   |                                                                                                                                                                                                                                                              |
| 1.  | After analyzing the comparable sale instances,<br>what is the composite rate for a similar Flat with<br>same specifications in the adjoining locality? -<br>(Along with details / reference of at - least two<br>latest deals / transactions with respect to adjacent<br>properties in the areas) | : | ₹ 4820/- to ₹ 5798/- per Sq. Ft. on Carpet Area<br>₹ 4382/- to ₹ 5271/- per Sq. Ft. on Built Up Area                                                                                                                                                         |
| 2.  | Assuming it is a new construction, what is the<br>adopted basic composite rate of the Flat under<br>valuation after comparing with the specifications<br>and other factors with the Flat under comparison<br>(give details).                                                                      | : | ₹ 5,300/- per Sq. Ft.                                                                                                                                                                                                                                        |
|     |                                                                                                                                                                                                                                                                                                   | 1 |                                                                                                                                                                                                                                                              |
| 3.  | Break – up for the rate                                                                                                                                                                                                                                                                           | : |                                                                                                                                                                                                                                                              |

### Method of Valuation / Approach

The sales comparison approach uses the market data of sale prices to estimate the value of a real estate property. Property valuation in this method is done by comparing a property to other similar properties that have been recently sold. Comparable properties, also known as comparables, or comps, must share certain features with the property in question. Some of these include physical features such as square footage, number of rooms, condition, and age of the building; however, the most important factor is no doubt the location of the property. Adjustments are usually needed to account for differences as no two properties are exactly the same. To make proper adjustments when comparing properties, real estate appraisers must know the differences between the comparable properties and how to value these differences. The sales comparison approach is commonly used for Residential Flat, where there are typically many comparables available to analyze. As the property is a Residential Flat, we have adopted Sale Comparison Approach Method for the purpose of valuation . The Price for similar type of property in the nearby vicinity is in the range of ₹ 4820.00 to ₹ 5798.00 per Sq. Ft. on Carpet Area / ₹ 4382.00 to ₹ 5271.00 per Sq. Ft. on BuiltUp Area. Considering the rate with attached report , current market conditions , demand and supply position, Flat size, location, upswing in real estate prices , sustained demand for Residential Flat, all round development of Residential and Commercial application in the locality etc. We estimate ₹5,300.00 per Sq. Ft. on Carpet Area for valuation.