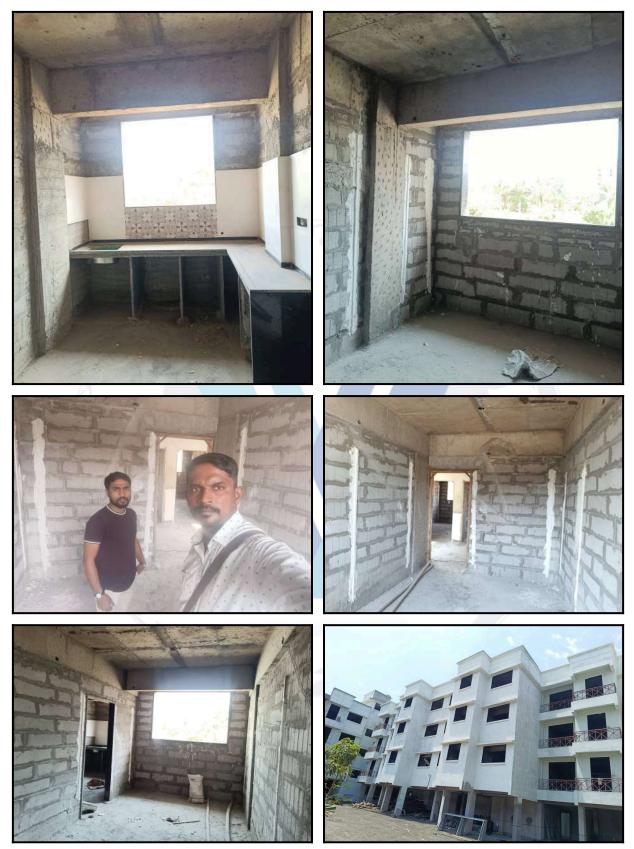

--------------------------------------------------------------------------------------------------------------------------------------------------------------|------|
| Saleability                                                                                                                                                                                                                        | Good |

Vastukala Consultants (I) Pvt. Ltd.



Since 1989



| Likely rental values in future    | ₹ 3,400/- (Expected rental income per month after completion) |
|-----------------------------------|---------------------------------------------------------------|
| Any likely income it may generate | Rental Income                                                 |







## Actual Site Photographs





Since 1989



An ISO 9001 : 2015 Certified Company

### Route Map of the property



Note: Red marks shows the exact location of the property



#### Longitude Latitude: 19°27'26.7"N 73°18'41.8"E

Note: The Blue line shows the route to site distance from nearest Railway Station (Asangaon - 4.7 Km).



### Ready Reckoner Rate

| Type of Area                           | Urban                                                        |                           | Local Body Type                       | Nagar Panchayat                          |                           |                  |  |
|----------------------------------------|--------------------------------------------------------------|---------------------------|---------------------------------------|----------------------------