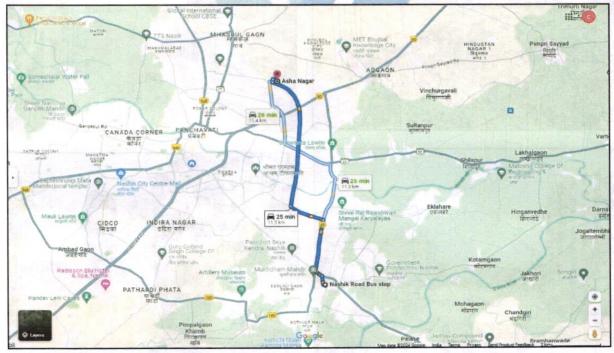

## Valuation Report of the Immovable Property

Details of the property under consideration:

Name of Owner: Shri. Samadhan Sunil Gurav

Residential Land and Row House on Plot No. 27, Proposed Ground + First Floor, Survey No.229/1, Near Siddhivinyak Park, Asha Nagar, Rasbihari Link Road, Village - Nashik, Pincode - 422 003, Taluka & District - Nashik, State - Maharashtra, Country - India.

### 1. VALUATION OPINION REPORT

This is to certify that the property bearing Residential Land and Row House on Plot No.27, Proposed Ground + First Floor, Survey No. 229/1, Near Siddhivinyak Park, Asha Nagar, Rasbihari Link Road, Village - Nashik, Pincode – 422 003, Taluka & District – Nashik, State – Maharashtra, Country – India belongs to Shri.Samadhan Sunil Gurav