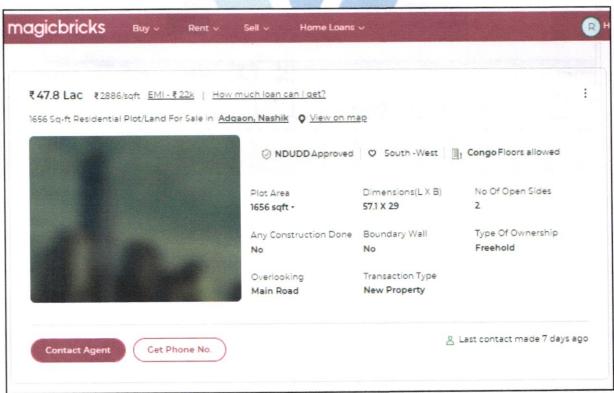

Since 1989

| Ja   | reference of at least two latest deals / transactions with respect to adjacent properties in the areas)                                                                                                        |   | Details of online listings are attached with the report.                                                                                                                                                                                                                                                                     |
|------|----------------------------------------------------------------------------------------------------------------------------------------------------------------------------------------------------------------|---|------------------------------------------------------------------------------------------------------------------------------------------------------------------------------------------------------------------------------------------------------------------------------------------------------------------------------|
| 4    | Ready Reckoner rate from Government<br>Portal                                                                                                                                                                  | : | ₹ 13,650/- per Sq. M. for Land                                                                                                                                                                                                                                                                                               |
|      | In case of variation of 20% or more in the valuation proposed by the valuer and the Guideline value provided in the State Govt. notification or Income Tax Gazette justification on variation has to be given. | : | It is a foregone conclusion that market value is always more than RR prices. As the RR rates are fixed by respective state governments for computing stamp duty / regn. Fees. Thus, the rates differ from place to place and location. Amenities per se as evident from the fact that even RR rates decided by Govt. differ. |
| 5    | Assessed / adopted rate of valuation of Land                                                                                                                                                                   | : | ₹ 21,500/- per Sq. M. for Land                                                                                                                                                                                                                                                                                               |
| 6    | Estimated value of land                                                                                                                                                                                        | : | ₹ 19,86,600/-                                                                                                                                                                                                                                                                                                                |
| Part | – B (Valuation of Building)                                                                                                                                                                                    |   | (19)                                                                                                                                                                                                                                                                                                                         |
| 1    | Technical details of the building                                                                                                                                                                              | : |                                                                                                                                                                                                                                                                                                                              |
|      | Type of Building (Residential /<br>Commercial / Industrial)                                                                                                                                                    | : | Residential Row House                                                                                                                                                                                                                                                                                                        |
|      | <ul><li>b) Type of construction (Load bearing /<br/>RCC / Steel Framed)</li></ul>                                                                                                                              | : | RCC Framed Structure                                                                                                                                                                                                                                                                                                         |
|      | c) Year of construction                                                                                                                                                                                        | : | Row House is Under Construction                                                                                                                                                                                                                                                                                              |
|      | d) Age of the building                                                                                                                                                                                         | 1 | Row House is Under Construction                                                                                                                                                                                                                                                                                              |
|      | e) Life of the building estimated                                                                                                                                                                              |   | 60 years after Completion Subject to proper, preventive periodic maintenance & structural repairs.                                                                                                                                                                                                                           |
|      | <li>f) Number of floors and height of each<br/>floor including basement, if any</li>                                                                                                                           |   | Proposed Ground + First Floor                                                                                                                                                                                                                                                                                                |
|      | g) Plinth area floor-wise                                                                                                                                                                                      |   | Land Area = 92.40 Sq. M. (Area as per Building Plan)  Built Up Area = 136.20 Sq. M. (Area as per Building Plan)                                                                                                                                                                                                              |
|      | h) Condition of the building                                                                                                                                                                                   |   | Row House is Under Construction                                                                                                                                                                                                                                                                                              |
|      | i) Exterior – Excellent, Good, Normal, Poor                                                                                                                                                                    | · | Row House is Under Construction                                                                                                                                                                                                                                                                                              |
|      | ii) Interior – Excellent, Good, Normal,<br>Poor                                                                                                                                                                |   | Row House is Under Construction                                                                                                                                                                                                                                                                                              |
|      | Date of issue and validity of layout of approved map                                                                                                                                                           | : | Copy of Approved Building Plan, issued by Nashik Municipal                                                                                                                                                                                                                                                                   |
|      | j) Approved map / plan issuing authority                                                                                                                                                                       | : | Corporation                                                                                                                                                                                                                                                                                                                  |
|      | k) Whether genuineness or authenticity of approved map / plan is verified                                                                                                                                      | : | Yes                                                                                                                                                                                                                                                                                                                          |
|      | Any other comments by our<br>empaneled valuers on authentic of<br>approved plan                                                                                                                                | : | No                                                                                                                                                                                                                                                                                                                           |