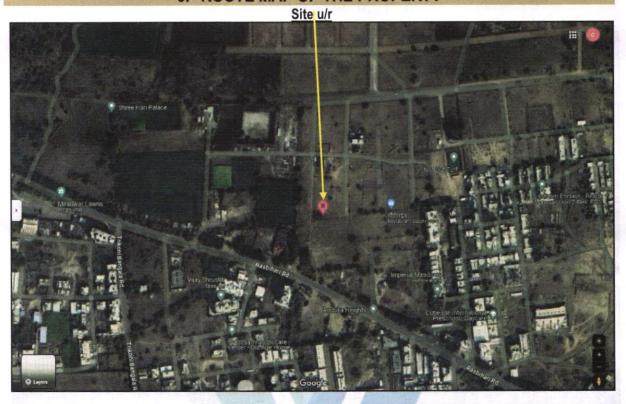

Longitude Latitude: 20°02'56.7"N 73°47'46.2"E

Since 1989

Valuers & Appraisers (i) Commission (in Commission

|      | North                                                                                                                                                         | :  |                                                                                        |
|------|---------------------------------------------------------------------------------------------------------------------------------------------------------------|----|----------------------------------------------------------------------------------------|
|      | South                                                                                                                                                         | :  | N. A.                                                                                  |
|      | East                                                                                                                                                          | :  | N. A.                                                                                  |
|      | West                                                                                                                                                          | :  |                                                                                        |
| 14.2 | Latitude, Longitude & Co-ordinates of property                                                                                                                | :  | 20°02'56.7"N 73°47'46.2"E                                                              |
| 14.  | Extent of the site                                                                                                                                            | :  | Land Area = 92.40 Sq. M.                                                               |
| 15.  | Extent of the site considered for Valuation (least of 14A& 14B)                                                                                               | :  | (Area as per Building Plan)  Built Up Area = 136.20 Sq. M. (Area as per Building Plan) |
| 16   | Whether occupied by the owner / tenant? If occupied by tenant since how long? Rent received per month.                                                        | :  | Row House is Under Construction                                                        |
| II   | CHARACTERSTICS OF THE SITE                                                                                                                                    |    | entinging salato a least to long.                                                      |
| 1.   | Classification of locality                                                                                                                                    | :  | Middle Class                                                                           |
| 2.   | Development of surrounding areas                                                                                                                              | :  | Normal                                                                                 |
| 3.   | Possibility of frequent flooding/ sub-<br>merging                                                                                                             | :  | No                                                                                     |
| 4.   | Feasibility to the Civic amenities like School, Hospital, Bus Stop, Market etc.                                                                               | :  | All available near by                                                                  |
| 5.   | Level of land with topographical conditions                                                                                                                   | B. | Plain                                                                                  |
| 6.   | Shape of land                                                                                                                                                 |    | Rectangular                                                                            |
| 7.   | Type of use to which it can be put                                                                                                                            | 1  | For residential purpose                                                                |
| 8.   | Any usage restriction                                                                                                                                         |    | Residential                                                                            |
| 9.   | Is plot in town planning approved layout?                                                                                                                     | :  | Yes                                                                                    |
| 10.  | Corner plot or intermittent plot?                                                                                                                             | 1: | Corner                                                                                 |
| 11.  | Road facilities                                                                                                                                               |    | Yes                                                                                    |
| 12.  | Type of road available at present                                                                                                                             |    | B.T. Road                                                                              |
| 13.  | Width of road – is it below 20 ft. or more than 20 ft.                                                                                                        |    | Above 20 Ft                                                                            |
| 14.  | Is it a Land – Locked land?                                                                                                                                   | :  | No                                                                                     |
| 15.  | Water potentiality                                                                                                                                            |    | Municipal Water Supply                                                                 |
|      | Underground sewerage system                                                                                                                                   | :  | Connected to Municipal drain lines                                                     |
| 17.  | Is Power supply is available in the site                                                                                                                      | :  | Yes                                                                                    |
| 18.  | Advantages of the site                                                                                                                                        | :  | Located in developed Residential Area                                                  |
| 19.  | Special remarks, if any like threat of acquisition of land for publics service purposes, road widening or applicability of CRZ provisions etc. (Distance from |    | No                                                                                     |
|      | sea-cost / tidal level must be incorporated)                                                                                                                  |    | na 19 malvigasii<br>Na na                          |
|      | – A (Valuation of land)                                                                                                                                       |    |                                                                                        |
| 1    | Size of plot                                                                                                                                                  | :  | Land Area = 92.40 Sq. M.<br>(Area as per Building Plan)                                |
|      | North & South                                                                                                                                                 | :  | •                                                                                      |
|      | East & West                                                                                                                                                   | :  | -                                                                                      |
| 2    | Total extent of the plot                                                                                                                                      | :  | Land Area = 92.40 Sq. M.<br>(Area as per Building Plan)                                |
|      |                                                                                                                                                               |    | ₹ 20,000/- to ₹ 30,000/- per Sq. M. for Land                                           |