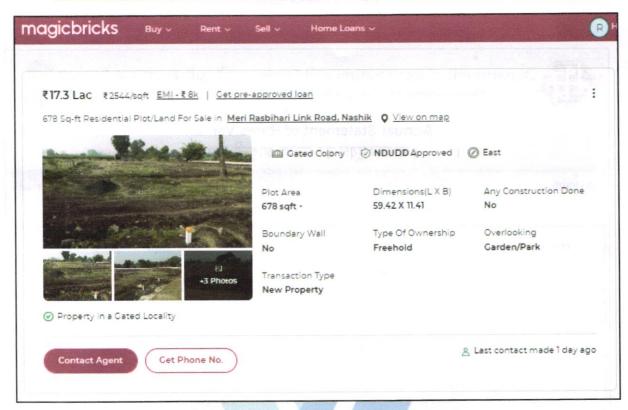

Since 1989

| Ja   | reference of at least two latest deals / transactions with respect to adjacent properties in the areas)                                                                                                        |   | Details of online listings are attached with the report.                                                                                                                                                                                                                                                                     |
|------|----------------------------------------------------------------------------------------------------------------------------------------------------------------------------------------------------------------|---|------------------------------------------------------------------------------------------------------------------------------------------------------------------------------------------------------------------------------------------------------------------------------------------------------------------------------|
| 4    | Ready Reckoner rate from Government<br>Portal                                                                                                                                                                  | : | ₹ 13,650/- per Sq. M. for Land                                                                                                                                                                                                                                                                                               |
|      | In case of variation of 20% or more in the valuation proposed by the valuer and the Guideline value provided in the State Govt. notification or Income Tax Gazette justification on variation has to be given. | : | It is a foregone conclusion that market value is always more than RR prices. As the RR rates are fixed by respective state governments for computing stamp duty / regn. Fees. Thus, the rates differ from place to place and location. Amenities per se as evident from the fact that even RR rates decided by Govt. differ. |
| 5    | Assessed / adopted rate of valuation of Land                                                                                                                                                                   | : | ₹ 21,500/- per Sq. M. for Land                                                                                                                                                                                                                                                                                               |
| 6    | Estimated value of land                                                                                                                                                                                        | : | ₹ 19,86,600/-                                                                                                                                                                                                                                                                                                                |
| Part | – B (Valuation of Building)                                                                                                                                                                                    |   | (19)                                                                                                                                                                                                                                                                                                                         |
| 1    | Technical details of the building                                                                                                                                                                              | : |                                                                                                                                                                                                                                                                                                                              |
|      | Type of Building (Residential /<br>Commercial / Industrial)                                                                                                                                                    | : | Residential Row House                                                                                                                                                                                                                                                                                                        |
|      | <ul><li>b) Type of construction (Load bearing /<br/>RCC / Steel Framed)</li></ul>                                                                                                                              | : | RCC Framed Structure                                                                                                                                                                                                                                                                                                         |
|      | c) Year of construction                                                                                                                                                                                        | : | Row House is Under Construction                                                                                                                                                                                                                                                                                              |
|      | d) Age of the building                                                                                                                                                                                         | 1 | Row House is Under Construction                                                                                                                                                                                                                                                                                              |
|      | e) Life of the building estimated                                                                                                                                                                              |   | 60 years after Completion Subject to proper, preventive periodic maintenance & structural repairs.                                                                                                                                                                                                                           |
|      | <li>f) Number of floors and height of each<br/>floor including basement, if any</li>                                                                                                                           |   | Proposed Ground + First Floor                                                                                                                                                                                                                                                                                                |
|      | g) Plinth area floor-wise                                                                                                                                                                                      |   | Land Area = 92.40 Sq. M. (Area as per Building Plan)  Built Up Area = 136.20 Sq. M. (Area as per Building Plan)                                                                                                                                                                                                              |
|      | h) Condition of the building                                                                                                                                                                                   |   | Row House is Under Construction                                                                                                                                                                                                                                                                                              |
|      | i) Exterior – Excellent, Good, Normal, Poor                                                                                                                                                                    | · | Row House is Under Construction                                                                                                                                                                                                                                                                                              |
|      | ii) Interior – Excellent, Good, Normal,<br>Poor                                                                                                                                                                |   | Row House is Under Construction                                                                                                                                                                                                                                                                                              |
|      | Date of issue and validity of layout of approved map                                                                                                                                                           | : | Copy of Approved Building Plan, issued by Nashik Municipal                                                                                                                                                                                                                                                                   |
|      | j) Approved map / plan issuing authority                                                                                                                                                                       | : | Corporation                                                                                                                                                                                                                                                                                                                  |
|      | k) Whether genuineness or authenticity of approved map / plan is verified                                                                                                                                      | : | Yes                                                                                                                                                                                                                                                                                                                          |
|      | Any other comments by our<br>empaneled valuers on authentic of<br>approved plan                                                                                                                                | : | No                                                                                                                                                                                                                                                                                                                           |