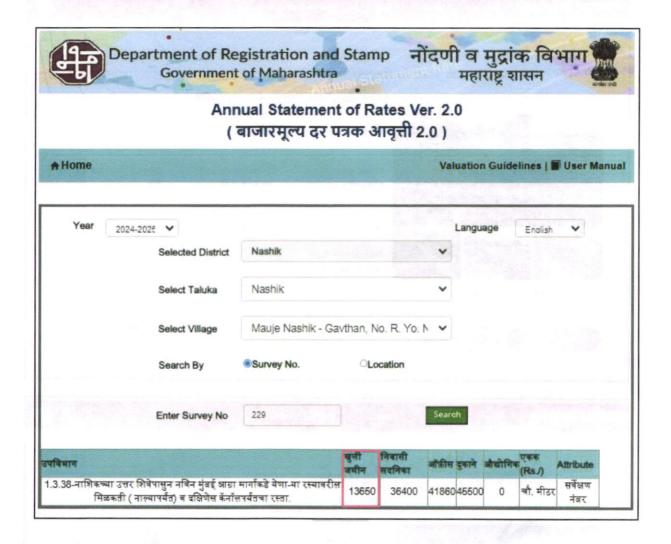

Since 1989

| Ja   | reference of at least two latest deals / transactions with respect to adjacent properties in the areas)                                                                                                        |   | Details of online listings are attached with the report.                                                                                                                                                                                                                                                                     |
|------|----------------------------------------------------------------------------------------------------------------------------------------------------------------------------------------------------------------|---|------------------------------------------------------------------------------------------------------------------------------------------------------------------------------------------------------------------------------------------------------------------------------------------------------------------------------|
| 4    | Ready Reckoner rate from Government<br>Portal                                                                                                                                                                  | : | ₹ 13,650/- per Sq. M. for Land                                                                                                                                                                                                                                                                                               |
|      | In case of variation of 20% or more in the valuation proposed by the valuer and the Guideline value provided in the State Govt. notification or Income Tax Gazette justification on variation has to be given. | : | It is a foregone conclusion that market value is always more than RR prices. As the RR rates are fixed by respective state governments for computing stamp duty / regn. Fees. Thus, the rates differ from place to place and location. Amenities per se as evident from the fact that even RR rates decided by Govt. differ. |
| 5    | Assessed / adopted rate of valuation of Land                                                                                                                                                                   | : | ₹ 21,500/- per Sq. M. for Land                                                                                                                                                                                                                                                                                               |
| 6    | Estimated value of land                                                                                                                                                                                        | : | ₹ 19,86,600/-                                                                                                                                                                                                                                                                                                                |
| Part | – B (Valuation of Building)                                                                                                                                                                                    |   | (19)                                                                                                                                                                                                                                                                                                                         |
| 1    | Technical details of the building                                                                                                                                                                              | : |                                                                                                                                                                                                                                                                                                                              |
|      | Type of Building (Residential /<br>Commercial / Industrial)                                                                                                                                                    | : | Residential Row House                                                                                                                                                                                                                                                                                                        |
|      | <ul><li>b) Type of construction (Load bearing /<br/>RCC / Steel Framed)</li></ul>                                                                                                                              | : | RCC Framed Structure                                                                                                                                                                                                                                                                                                         |
|      | c) Year of construction                                                                                                                                                                                        | : | Row House is Under Construction                                                                                                                                                                                                                                                                                              |
|      | d) Age of the building                                                                                                                                                                                         | 1 | Row House is Under Construction                                                                                                                                                                                                                                                                                              |
|      | e) Life of the building estimated                                                                                                                                                                              |   | 60 years after Completion Subject to proper, preventive periodic maintenance & structural repairs.                                                                                                                                                                                                                           |
|      | <li>f) Number of floors and height of each<br/>floor including basement, if any</li>                                                                                                                           |   | Proposed Ground + First Floor                                                                                                                                                                                                                                                                                                |
|      | g) Plinth area floor-wise                                                                                                                                                                                      |   | Land Area = 92.40 Sq. M. (Area as per Building Plan)  Built Up Area = 136.20 Sq. M. (Area as per Building Plan)                                                                                                                                                                                                              |
|      | h) Condition of the building                                                                                                                                                                                   |   | Row House is Under Construction                                                                                                                                                                                                                                                                                              |
|      | i) Exterior – Excellent, Good, Normal, Poor                                                                                                                                                                    | · | Row House is Under Construction                                                                                                                                                                                                                                                                                              |
|      | ii) Interior – Excellent, Good, Normal,<br>Poor                                                                                                                                                                |   | Row House is Under Construction                                                                                                                                                                                                                                                                                              |
|      | Date of issue and validity of layout of approved map                                                                                                                                                           | : | Copy of Approved Building Plan, issued by Nashik Municipal                                                                                                                                                                                                                                                                   |
|      | j) Approved map / plan issuing authority                                                                                                                                                                       | : | Corporation                                                                                                                                                                                                                                                                                                                  |
|      | k) Whether genuineness or authenticity of approved map / plan is verified                                                                                                                                      | : | Yes                                                                                                                                                                                                                                                                                                                          |
|      | Any other comments by our<br>empaneled valuers on authentic of<br>approved plan                                                                                                                                | : | No                                                                                                                                                                                                                                                                                                                           |