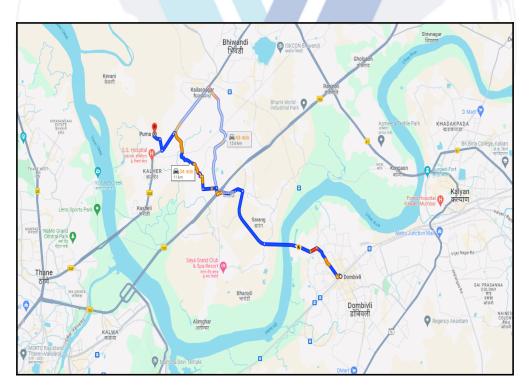

Since 1989

An ISO 9001 : 2015 Certified Company

| 5  | Brief description of the property (Including<br>Leasehold / freehold etc.) | :     | The property is a Residential Flat located on 23 <sup>rd</sup> Floor. (2<br>BHK) As per Sale Plan attached to agreement & Approved<br>Plan, the composition of Residential flat will be 2 Bedrooms +<br>Living Room + Kitchen + 2 Toilets + Balcony Area. The<br>property is at 11.00 Km. distance from Dombivli Railway<br>Station.<br>At the time of inspection building was under<br>construction. |  |  |  |  |  |  |
|----|----------------------------------------------------------------------------|-------|-------------------------------------------------------------------------------------------------------------------------------------------------------------------------------------------------------------------------------------------------------------------------------------------------------------------------------------------------------------------------------------------------------|--|--|--|--|--|--|
|    | Stage of Construction                                                      |       |                                                                                                                                                                                                                                                                                                                                                                                                       |  |  |  |  |  |  |
|    | If under construnction, extent of completion                               |       |                                                                                                                                                                                                                                                                                                                                                                                                       |  |  |  |  |  |  |
|    | As per Site Inspection / Site Information, Construct                       | ction | Work is not started yet                                                                                                                                                                                                                                                                                                                                                                               |  |  |  |  |  |  |
|    |                                                                            | 2     |                                                                                                                                                                                                                                                                                                                                                                                                       |  |  |  |  |  |  |
| 6  | Location of property                                                       |       | TM)                                                                                                                                                                                                                                                                                                                                                                                                   |  |  |  |  |  |  |
| a) | Plot No. / Survey No.                                                      | :     | New Survey No - 156/1 (Part), 156/2 (Part), 157/1 (Part),<br>157/2 (Part), 159/1A (Part), 159/1B (Part), 159/1C (Part),<br>160/2 (Part), 161/1, 174/5 (Part)                                                                                                                                                                                                                                          |  |  |  |  |  |  |
| b) | Door No.                                                                   | :     | Residential Flat No. 2301                                                                                                                                                                                                                                                                                                                                                                             |  |  |  |  |  |  |
| c) | C.T.S. No. / Village                                                       | :     | Village - Purna                                                                                                                                                                                                                                                                                                                                                                                       |  |  |  |  |  |  |
| d) | Ward / Taluka                                                              | :     | Taluka - Bhiwandi                                                                                                                                                                                                                                                                                                                                                                                     |  |  |  |  |  |  |
| e) | Mandal / District                                                          | :     | District - Thane                                                                                                                                                                                                                                                                                                                                                                                      |  |  |  |  |  |  |
| f) | Date of issue and validity of layout of approved map / plan                | :     | Copy of Approved Plan Document No. SROT / BSNA / 2501 /<br>BP / Rahanal - Kevani - Purna - Kopar - 02 / CC / 1073 /                                                                                                                                                                                                                                                                                   |  |  |  |  |  |  |
| g) | Approved map / plan issuing authority                                      | :     | 2023 dated 02.08.2023 issued by MMRDA                                                                                                                                                                                                                                                                                                                                                                 |  |  |  |  |  |  |
| h) | Whether genuineness or authenticity of approved map/ plan is verified      | :     | N.A., as the building is under Construction                                                                                                                                                                                                                                                                                                                                                           |  |  |  |  |  |  |
| i) | Any other comments by our empanelled valuers on authentic of approved plan | (:    | N.A.                                                                                                                                                                                                                                                                                                                                                                                                  |  |  |  |  |  |  |
| 7  | Postal address of the property                                             |       | Residential Flat No. 2301, 23 <sup>rd</sup> Floor, Tower No. T4 -<br>Wing - B, <b>"Dosti Serene"</b> , Dosti Greater Thane, Secto<br>A, Cluster 1B- Phase 1, Shree Umiya Compound, Kall<br>Junction, Village - Purna, Bhiwandi, Taluka<br>Bhiwandi, District - Thane, PIN Code - 421 302, Stat<br>Maharashtra, India.                                                                                 |  |  |  |  |  |  |
| 8  | City / Town                                                                |       |                                                                                                                                                                                                                                                                                                                                                                                                       |  |  |  |  |  |  |
|    | Residential area                                                           | :     | Yes                                                                                                                                                                                                                                                                                                                                                                                                   |  |  |  |  |  |  |
|    | Commercial area                                                            | :     | No                                                                                                                                                                                                                                                                                                                                                                                                    |  |  |  |  |  |  |
|    | Industrial area                                                            | :     | No                                                                                                                                                                                                                                                                                                                                                                                                    |  |  |  |  |  |  |
| 9  | Classification of the area                                                 |       |                                                                                                                                                                                                                                                                                                                                                                                                       |  |  |  |  |  |  |
|    | i) High / Middle / Poor                                                    |       | Middle Class                                                                                                                                                                                                                                                                                                                                                                                          |  |  |  |  |  |  |