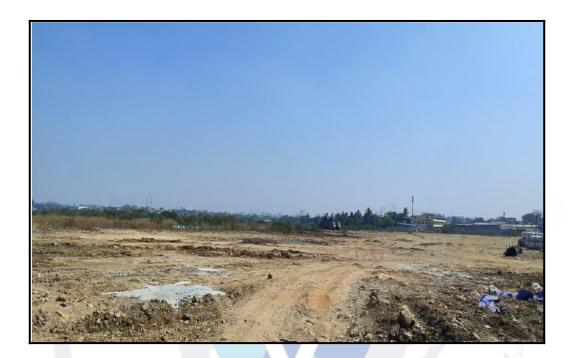

## VALUATION OPINION REPORT

This is to certify that the under construction property bearing Residential Flat No. 2301, 23<sup>rd</sup> Floor, Tower No. T4 - 3, Wing - B, **"Dosti Serene"**, Dosti Greater Thane, Sector 3A, Cluster 1B- Phase 1, Shree Umiya Compound, Kalher Junction, Village - Purna, Bhiwandi, Taluka - Bhiwandi, District - Thane, PIN Code - 421 302, State - Maharashtra, India belongs to **Sushama Babasaheb Khandekar**. Boundaries of the property

| North | :  | Under Construction Building        |
|-------|----|------------------------------------|
| South | :  | Under Construction Building & Road |
| East  | :  | Open Plot                          |
| West  | \: | Under Construction Building        |

Considering various parameters recorded, existing economic scenario, and the information that is available with reference to the development of neighbourhood and method selected for valuation, we are of the opinion that, the property premises can be assessed for this particular purpose at ₹ 66,24,000.00 (Rupees Sixty Six Lakh Twenty Four Thousand Only) After completion of the property. As per Site Inspection / Site Information , Construction Work is not started yet.