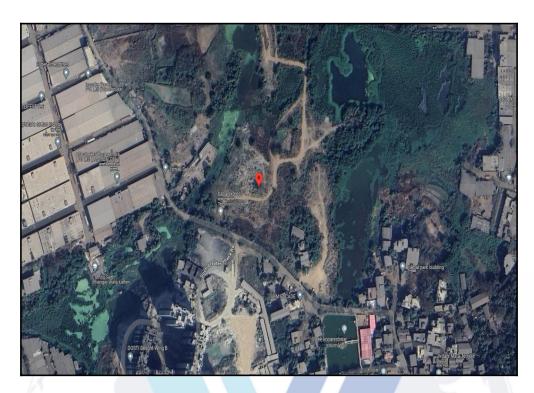

| Good                                                         |
| Likely rental values in future                                                                                                                                                                                                     | ₹ 16,000/- Expected rental income per month after completion |
| Any likely income it may generate                                                                                                                                                                                                  | Rental Income                                                |







TM

## Actual Site Photographs









## Route Map of the property



Note: Red marks shows the exact location of the property



#### Longitude Latitude: 19°15'25.7"N 73°1'7.2"E

Note: The Blue line shows the route to site distance from nearest Railway Station (Dombivli - 11.00 Km.).



#### Page 13 of 28

## **Ready Reckoner Rate**

| Department of Re<br>Government                                            | egistration<br>t of Maharas | and Sta<br>htra | mp नोंद्र      | णी व<br>महार | मुद्रांव<br>राष्ट्र शा | त विभाग<br>सन | T With and           |
|---------------------------------------------------------------------------|-----------------------------|-----------------|----------------|--------------|------------------------|---------------|----------------------|
|                                                                           | nual Stat