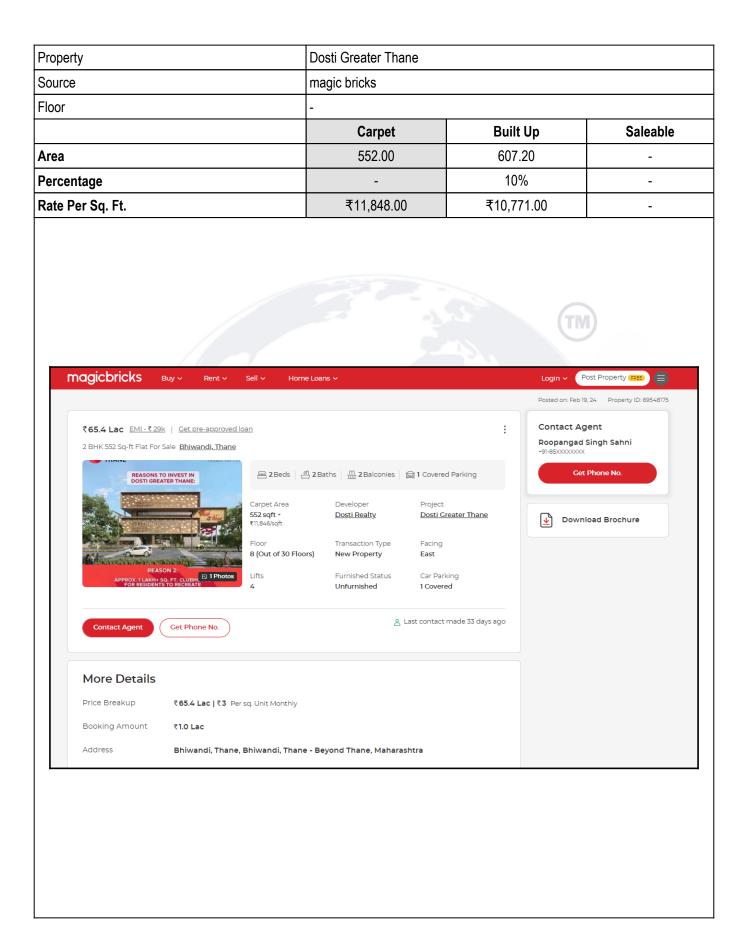

|  |
|                                                                                                                                          | Ance > Rats in Thane > Rats in Thane West > Rats in K<br>Association of the second secon | 552.00         Image: Transmission of the transmission of transmissi transmissi transmission of transmissi transmissi tra | 552.00       607.20         10%       ₹12,056.00       ₹10,960.00         Construction       ₹10,960.00         Construction       Construction         Construction       Construction |  |







## Sale Instances

| Property         | Dosti Greater Thane | Dosti Greater Thane      |   |  |  |
|------------------|---------------------|--------------------------|---|--|--|
| Source           | Index no.2          | Index no.2               |   |  |  |
| Floor            | -                   | -                        |   |  |  |
|                  | Carpet              | Carpet Built Up Saleable |   |  |  |
| Area             | 552.00              | 552.00 662.40 -          |   |  |  |
| Percentage       | -                   | 20%                      | - |  |  |
| Rate Per Sq. Ft. | ₹11,444.00          | ₹11,444.00 ₹9,537.00 -   |   |  |  |

| 96581