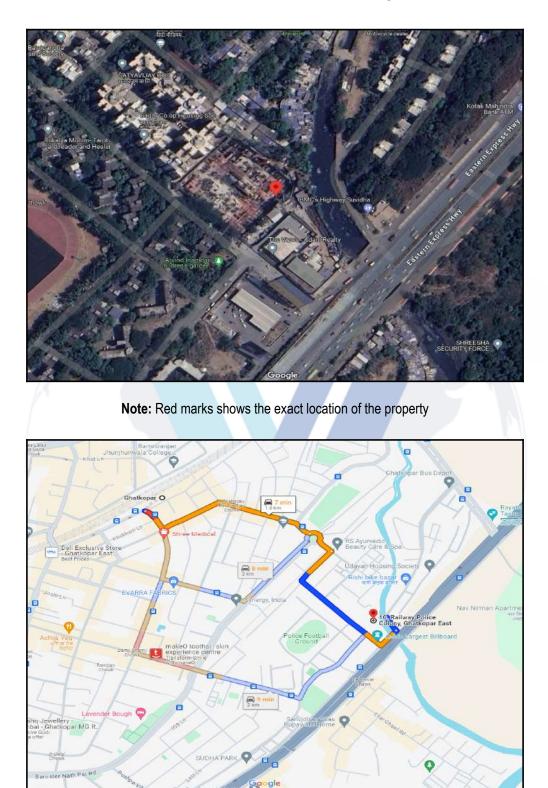

# Route Map of the property

### Longitude Latitude: 19°4'50.4"N 72°54'59.6"E

Note: The Blue line shows the route to site distance from nearest Railway Station (Ghatkopar - 1.6 km.).