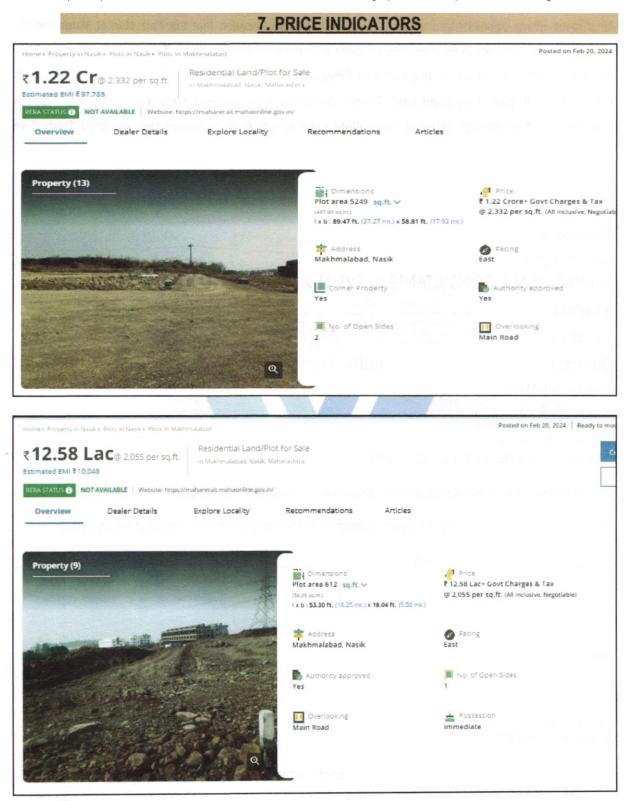

## 2. VALUATION REPORT (IN RESPECT OF LAND AND BUILDING)

| 1  | General                                                                                                                               |              |                                                                                                                                                                                                                                                                                  |  |  |  |  |  |
|----|---------------------------------------------------------------------------------------------------------------------------------------|--------------|----------------------------------------------------------------------------------------------------------------------------------------------------------------------------------------------------------------------------------------------------------------------------------|--|--|--|--|--|
| 1. | Purpose for which the valuation is made                                                                                               | :            | To assess value of the property for Bank Loan Purpose.                                                                                                                                                                                                                           |  |  |  |  |  |
| 2. | a) Date of inspection                                                                                                                 | :            | 07.04.2024                                                                                                                                                                                                                                                                       |  |  |  |  |  |
|    | b) Date on which the valuation is made                                                                                                | :            | 08.04.2024                                                                                                                                                                                                                                                                       |  |  |  |  |  |
| 3. | Copy of List of documents produced for perusal                                                                                        |              | to defail the base                                                                                                                                                                                                                                                               |  |  |  |  |  |
|    | <ul><li>by Nashik Municipal Corporation.</li><li>Copy of Commencement Certificate<br/>by Nashik Municipal Corporation</li></ul>       | lly S<br>Per | Signed by Mr.Sameer Arun Rakte dated .18.01.2023 issue                                                                                                                                                                                                                           |  |  |  |  |  |
|    |                                                                                                                                       |              | Shri.Laxman Kashinath Bagul &                                                                                                                                                                                                                                                    |  |  |  |  |  |
|    |                                                                                                                                       |              | Sonali Shivaji Gawali ( Alias )                                                                                                                                                                                                                                                  |  |  |  |  |  |
|    |                                                                                                                                       |              | Sau.Sonali Laxman Bagul.                                                                                                                                                                                                                                                         |  |  |  |  |  |
| 4. | Name of the owner(s) and his / their<br>address (es) with Phone no. (details of<br>share of each owner in case of joint<br>ownership) | :            | <u>Address:</u> Residential Land and Bungalow on Plot No.25B<br>Ground + First Floor,Survey No.19/1/A, Near NMC Garden<br>Chanakyapuri Society , Mhasrul Link Road, Village<br>Makhmalabad ,Nashik – 422 003, Taluka & District – Nashik<br>State – Maharashtra, Country – India |  |  |  |  |  |
|    |                                                                                                                                       |              | <u>Contact Person</u> :<br>Shri.Laxman Kashinath Bagul (Owner)<br>Contact No.: +91 9552347070<br>Joint Ownership                                                                                                                                                                 |  |  |  |  |  |
| 5. | Brief description of the property (Including Leasehold / freehold etc.)                                                               | :            | The property is a Residential Land and Bungalow on Plo<br>No.25B.                                                                                                                                                                                                                |  |  |  |  |  |
|    |                                                                                                                                       |              |                                                                                                                                                                                                                                                                                  |  |  |  |  |  |