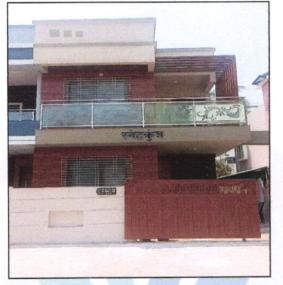

# Valuation Report of the Immovable Property

Details of the property under consideration:

Name of Owner: Shri.Laxman Kashinath Bagul & Sonali Shivaji Gawali ( Alias ) Sau.Sonali Laxman Bagul.

Residential Land and Bungalow on **Plot No.25B**, Ground + First Floor, Survey No.19/1/A, Near NMC Garden, Chanakyapuri Society, Mhasrul Link Road, Village - Makhmalabad, Nashik – 422 003, Taluka & District – Nashik, State – Maharashtra, Country – India.