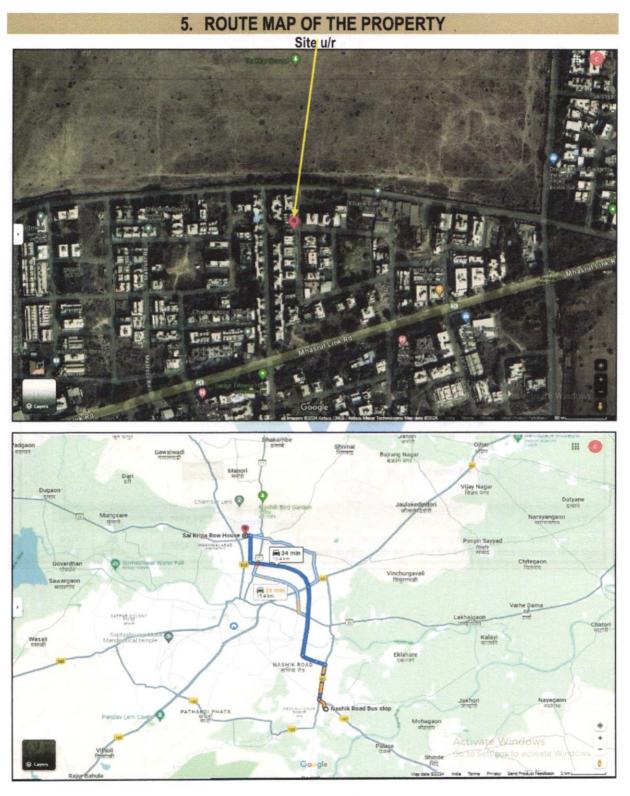

# Valuation Report of the Immovable Property

Details of the property under consideration:

Name of Owner: Shri.Laxman Kashinath Bagul & Sonali Shivaji Gawali ( Alias ) Sau.Sonali Laxman Bagul.

Residential Land and Bungalow on **Plot No.25B**, Ground + First Floor, Survey No.19/1/A, Near NMC Garden, Chanakyapuri Society, Mhasrul Link Road, Village - Makhmalabad, Nashik – 422 003, Taluka & District – Nashik, State – Maharashtra, Country – India.