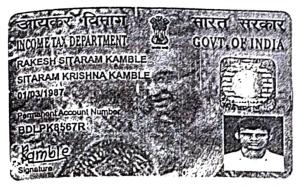

|                         |       |                           |

<sup>मृद्धपा</sup>लिकेच्या **कुठल्याही** केंद्रावर स्विकारले जाईल.

केरी **कुञ्ल्याह्म नागरी। सेवाविषयक पत्र व्यवहार करताना मालमतेचा** <sup>भ्याक</sup> न**मूर करने अनिवार्य राहील** 

र्व मुलांच्या मदतीसाठी २४ तास तात्काळ सेवा दूरध्वनी क्र. १०९८.

(9e3 | 9C

Bireaco

भि. सं. उंबरजे

आयकर विभाग INCOME TAX DEPARTMENT



भारत सरकार GOVT OF INDIA

SANDEEP VISHWANATH BERDE

VISHWANATH VITHOBA BERDE

04/02/1974 Permanent Account Number

AFAPB1695K









स्थाई लेखा संख्या /PERMANENT ACCOUNT NUMBER

AABPR3292G नाम /NAME

SHILPA DAMJI RAMBHIA

पिता का नाम /FATHER'S NAME DAMJI BHANJI RAMBHIA

जन्म तिथि /DATE OF BIRTH

हस्ताक्षर /SIGNATURE

04-03-1973

आयकर निदेशक (पद्धति) DIRECTOR OF INCOME TAX (SYSTEMS) बदर-१०



3 ताला रोपे नगर आरे रोड जीरेगाव कु (प)







उताला होपे नगर आरे रोड

दुय्यम निबंधकः

सह दु.नि.का-बोरीवली 4

दस्त गोषवारा भाग-1

वदर10

दस्त क्र 8193/2010

29

46:35 pm 8193/2010

ल क्रमांक : करारनामा ताचा प्रकार :

पक्षकाराचा प्रकार

छायाचित्र

अंगठ्याचा ठसा

क्र. पक्षकाराचे नाव व पत्ता नावः रामक्रिक्ण नधुमल अगरवाल - -

बावः रागाम न जंग को की है। वर्ताः घर/फ़लॅंट नं: जे-6/15,जलमंगल दीप को ऑ है। न्यतः ते, बांगुर नगर, गोरेगांव प मुं 104

गल्ली/रस्ताः -इंगारतीचे नावः -इंगारत नं: -पेठ/वसाहतः -

/08/2010

लिहून घेणार वय 67

सही



शहर/ग नावः जर्मिला रामक्रिष्ण अगरवाल - -

क्ताः घर/फ़लॅट नं: वरीलप्रमाणे गल्ली/रस्ताः -

ईमारतीचे नावः -ईमारत नं: -

पेठ/वसाहतः शहर/गाव:-तालुकाः -पिनः -

लिहून घेणार

Usmila Agerical





पॅन नम्बर: -नावः शिल्पा संदीप बेर्डे - -

पताः घर/फ़्लॅट नं: 1, 2 रा मजला, बी