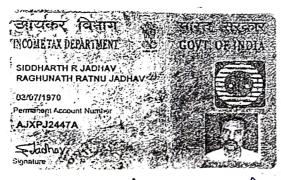

|       |                           |

<sup>मृद्धपा</sup>लिकेच्या **कुठल्याही** केंद्रावर स्विकारले जाईल.

केरी **कुञ्ल्याह्म नागरी। सेवाविषयक पत्र व्यवहार करताना मालमतेचा** <sup>भ्याक</sup> न**मूर करने अनिवार्य राहील** 

र्व मुलांच्या मदतीसाठी २४ तास तात्काळ सेवा दूरध्वनी क्र. १०९८.

(9e3 | 9C

Bireaco

भि. सं. उंबरजे

आयकर विभाग INCOME TAX DEPARTMENT



भारत सरकार GOVT OF INDIA

SANDEEP VISHWANATH BERDE

VISHWANATH VITHOBA BERDE

04/02/1974 Permanent Account Number

AFAPB1695K









स्थाई लेखा संख्या /PERMANENT ACCOUNT NUMBER

AABPR3292G नाम /NAME

SHILPA DAMJI RAMBHIA

पिता का नाम /FATHER'S NAME DAMJI BHANJI RAMBHIA

जन्म तिथि /DATE OF BIRTH

हस्ताक्षर /SIGNATURE

04-03-1973

आयकर निदेशक (पद्धति) DIRECTOR OF INCOME TAX (SYSTEMS) बदर-१०



3 ताला रोपे नगर आरे रोड जीरेगाव कु (प)







उताला होपे नगर आरे रोड

दुय्यम निबंधकः

सह दु.नि.का-बोरीवली 4

दस्त गोषवारा भाग-1

वदर10

दस्त क्र 8193/2010

29

46:35 pm 8193/2010

ल क्रमांक : करारनामा ताचा प्रकार :

पक्षकाराचा प्रकार

छायाचित्र

अंगठ्याचा ठसा

क्र. पक्षकाराचे नाव व पत्ता नावः रामक्रिक्ण नधुमल अगरवाल - -

बावः रागाम न जंग को की है। वर्ताः घर/फ़लॅंट नं: जे-6/15,जलमंगल दीप को ऑ है। न्यतः ते, बांगुर नगर, गोरेगांव प मुं 104

गल्ली/रस्ताः -इंगारतीचे नावः -इंगारत नं: -पेठ/वसाहतः -

/08/2010

लिहून घेणार वय 67

सही



शहर/ग नावः जर्मिला रामक्रिष्ण अगरवाल - -

क्ताः घर/फ़लॅट नं: वरीलप्रमाणे गल्ली/रस्ताः -

ईमारतीचे नावः -ईमारत नं: -

पेठ/वसाहतः शहर/गाव:-तालुकाः -पिनः -

लिहून घेणार

Usmila Agerical





पॅन नम्बर: -नावः शिल्पा संदीप बेर्डे - -

पताः घर/फ़्लॅट नं: 1, 2 रा मजला, बी नं 4, न्यु राजेंद्र लिहून देणार पार्क को ऑ हौ