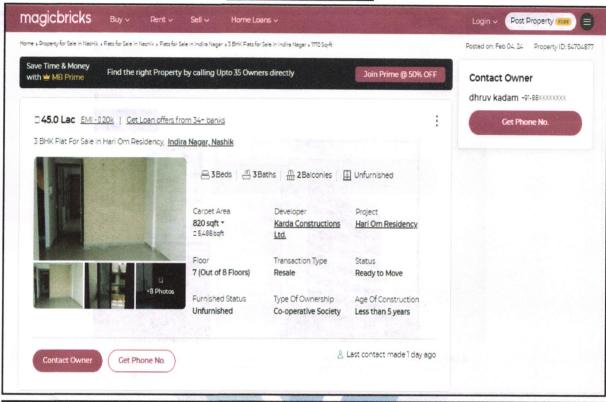

## Details of the property under consideration:

Name of Owner: Yogita Mahendra Nikam.

Residential Flat No. 302, Third Floor, "Ashapuri Imperial", Survey No. 866/ B/ 50, Plot No. 50A+50B, Behind Vinay Nagar Police Station, Deepali Nagar, Wadala - Pathardi Road, Village - Nashik, Taluka & District - Nashik, Nashik - 422 009, State - Maharashtra, Country - India.

## VALUATION OPINION REPORT

This is to certify that the property bearing Residential Flat No. 302, Third Floor, "Ashapuri Imperial", Survey No. 866/ B/ 50, Plot No. 50A+50B, Behind Vinay Nagar Police Station, Deepali Nagar, Wadala - Pathardi Road, Village - Nashik, Taluka & District - Nashik, Nashik - 422 009, State - Maharashtra, Country - India. belongs to Name of Owner: Yogita Mahendra Nikam.