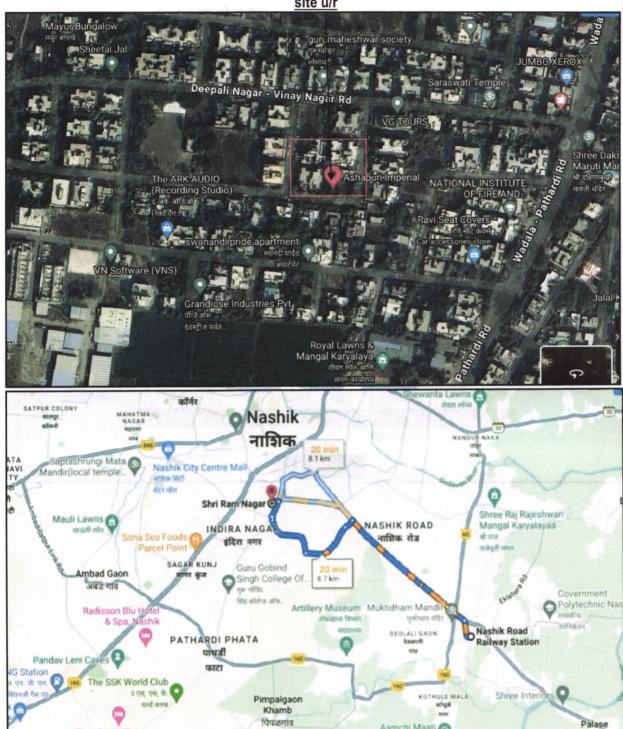

## Details of the property under consideration:

Name of Owner: Yogita Mahendra Nikam.

Residential Flat No. 302, Third Floor, "Ashapuri Imperial", Survey No. 866/ B/ 50, Plot No. 50A+50B, Behind Vinay Nagar Police Station, Deepali Nagar, Wadala - Pathardi Road, Village - Nashik, Taluka & District - Nashik, Nashik - 422 009, State - Maharashtra, Country - India.