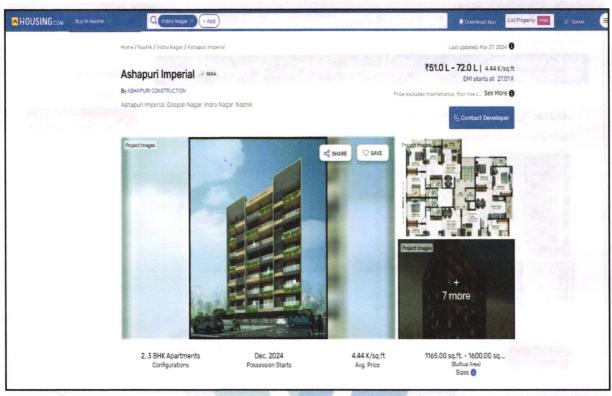

## Details of the property under consideration:

Name of Owner: Yogita Mahendra Nikam.

Residential Flat No. 302, Third Floor, "Ashapuri Imperial", Survey No. 866/ B/ 50, Plot No. 50A+50B, Behind Vinay Nagar Police Station, Deepali Nagar, Wadala - Pathardi Road, Village - Nashik, Taluka & District - Nashik, Nashik - 422 009, State - Maharashtra, Country - India.

## VALUATION OPINION REPORT

This is to certify that the property bearing Residential Flat No. 302, Third Floor, "Ashapuri Imperial", Survey No. 866/ B/ 50, Plot No. 50A+50B, Behind Vinay Nagar Police Station, Deepali Nagar, Wadala - Pathardi Road, Village - Nashik, Taluka & District - Nashik, Nashik - 422 009, State - Maharashtra, Country - India. belongs to Name of Owner: Yogita Mahendra Nikam.