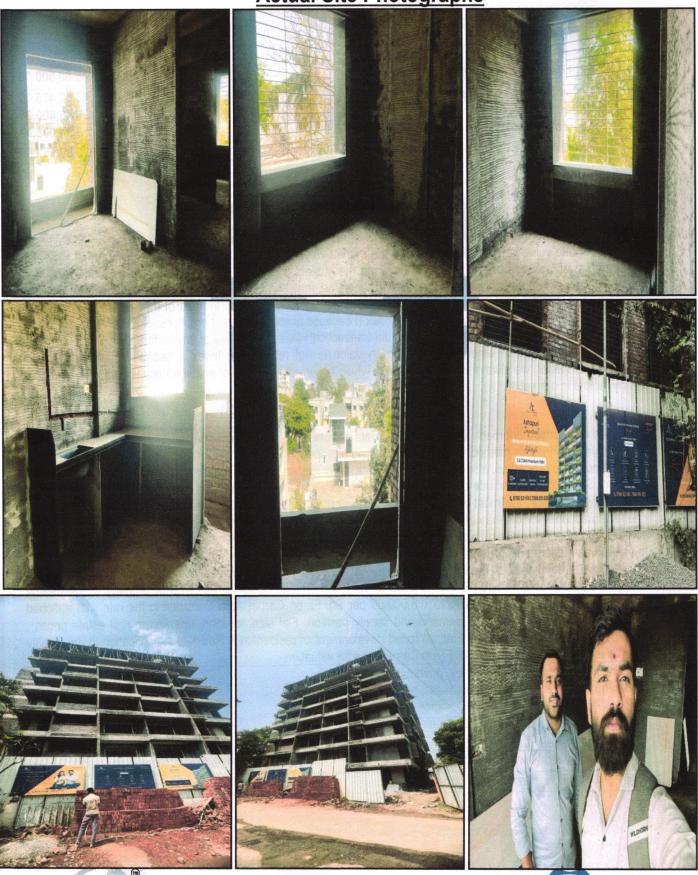

## Details of the property under consideration:

Name of Owner: Yogita Mahendra Nikam.

Residential Flat No. 302, Third Floor, "Ashapuri Imperial", Survey No. 866/ B/ 50, Plot No. 50A+50B, Behind Vinay Nagar Police Station, Deepali Nagar, Wadala - Pathardi Road, Village - Nashik, Taluka & District - Nashik, Nashik - 422 009, State - Maharashtra, Country - India.

Considering various parameters recorded, existing economic scenario, and the information that is available with reference to the development of neighborhood and method selected for valuation, we are of the opinion that, the property premises can be assessed for this particular purpose at ₹ 45,60,500.00 (Rupees Forty-Five Lakh Sixty Thousand Five Hundred Only). As per Site Inspection 58% Construction Work is Completed.