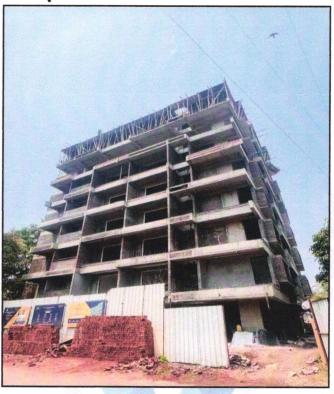

## Details of the property under consideration:

Name of Owner: Yogita Mahendra Nikam.

Residential Flat No. 302, Third Floor, "Ashapuri Imperial", Survey No. 866/ B/ 50, Plot No. 50A+50B, Behind Vinay Nagar Police Station, Deepali Nagar, Wadala - Pathardi Road, Village - Nashik, Taluka & District - Nashik, Nashik - 422 009, State - Maharashtra, Country - India.

Considering various parameters recorded, existing economic scenario, and the information that is available with reference to the development of neighborhood and method selected for valuation, we are of the opinion that, the property premises can be assessed for this particular purpose at ₹ 45,60,500.00 (Rupees Forty-Five Lakh Sixty Thousand Five Hundred Only). As per Site Inspection 58% Construction Work is Completed.