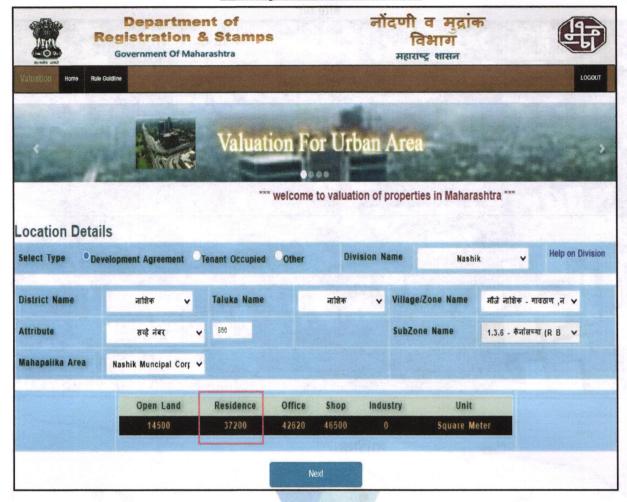

### Boundaries of the property.

| Boundaries As per Site |          | As per Document (Flat) |  |
|------------------------|----------|------------------------|--|
| North                  | Bungalow | By Flat No. 301        |  |
| South                  | Road     | By Side Margin         |  |
| East                   | Road     | By Side Margin         |  |
| West                   | Bungalow | By Flat No. 303 & Duct |  |

Considering various parameters recorded, existing economic scenario, and the information that is available with reference to the development of neighborhood and method selected for valuation, we are of the opinion that, the property premises can be assessed for this particular purpose at ₹ 45,60,500.00 (Rupees Forty-Five Lakh Sixty Thousand Five Hundred Only). As per Site Inspection 58% Construction Work is Completed.