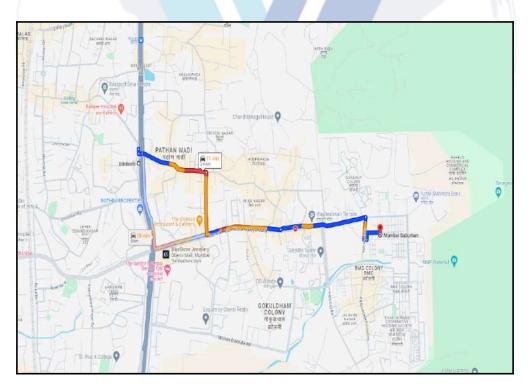

# Route Map of the property

Note: Red marks shows the exact location of the property

### Longitude Latitude: 19°10'31.0"N 72°52'44.1"E

Note: The Blue line shows the route to site distance from nearest Metro Station (Dindoshi - 2.9 Km.).