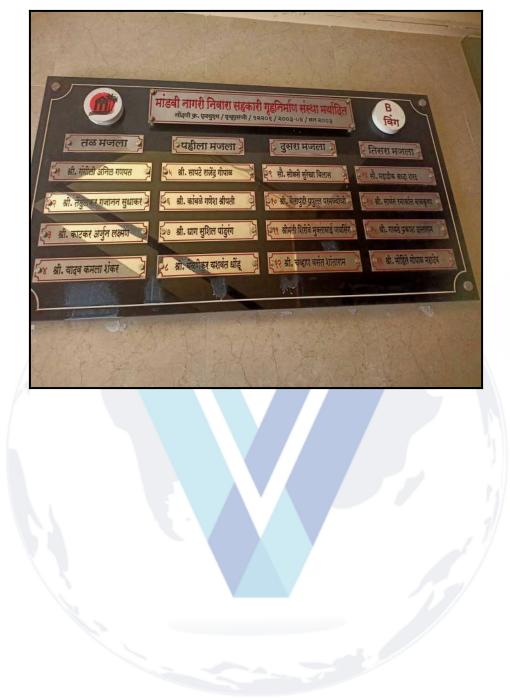

# Valuation Report of the Immovable Property

Details of the property under consideration:

Name of Owner : Mrs. Trupti Nitin Sawant & Mr. Nitin Dnyandeo Sawant

Residential Flat No. 4, Ground Floor, Building No 19, Wing - B, **"Mandavi Nagari Nivara Co-op. Hsg. Soc. Ltd."**, Plot No. 6, NNP, Gen. A. K. Vaidya Marg, Dindoshi, Village - Malad (East), Goregaon (East), Mumbai, Taluka - Borivali, District - Mumbai Suburban District, PIN Code - 400 065, State - Maharashtra, India.

## VALUATION OPINION REPORT

This is to certify that the property bearing Residential Flat No. 4, Ground Floor, Building No 19, Wing - B, "Mandavi Nagari Nivara Co-op. Hsg. Soc. Ltd.", Plot No. 6, NNP, Gen. A. K. Vaidya Marg, Dindoshi, Village - Malad (East), Goregaon (East), Mumbai, Taluka - Borivali, District - Mumbai Suburban District, PIN Code - 400 065, State -Maharashtra, India belongs to Mrs. Trupti Nitin Sawant & Mr. Nitin Dnyandeo Sawant.