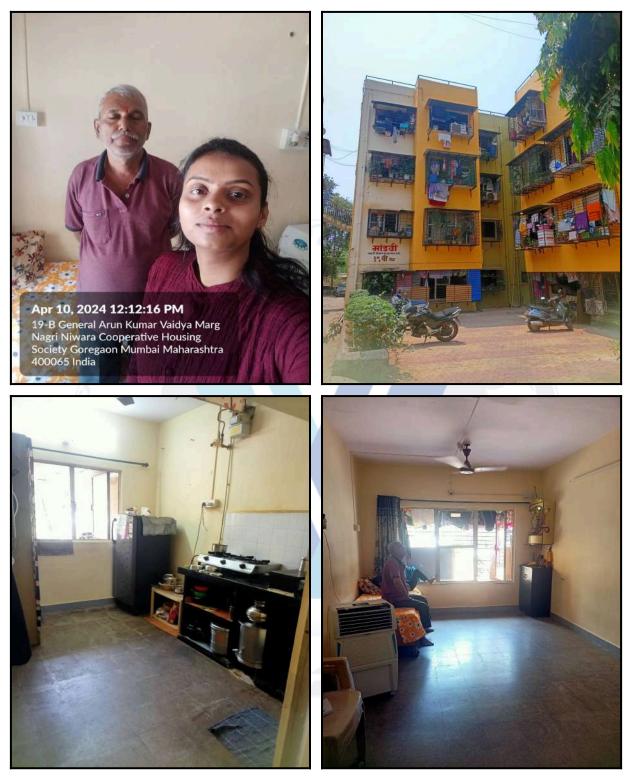

| Good                                       |
| Likely rental values in future                                                                                                                                                                                                     | ₹ 12,500/- Present rental income per month |
| Any likely income it may generate                                                                                                                                                                                                  | Rental Income                              |





# **Actual Site Photographs**

















# **Actual Site Photographs**







# Route Map of the property



Note: Red marks shows the exact location of the property



### Longitude Latitude: 19°10'31.0"N 72°52'44.1"E

Note: The Blue line shows the route to site distance from nearest Metro Station (Dindoshi - 2.9 Km.).





#### Page 14 of 28

# **Ready Reckoner Rate**

|                                 |                                                       | Corporation "A" Class                                                                                                                                   | Local Body Type                                                      |                                                                                           | Urban