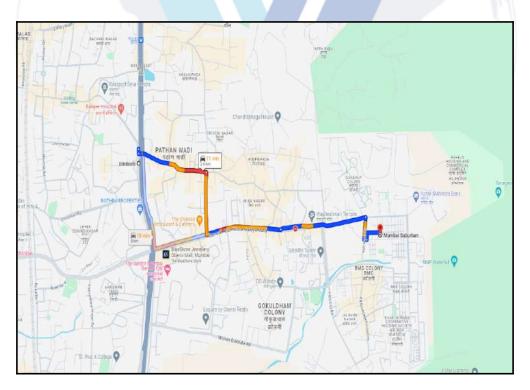

### Longitude Latitude: 19°10'31.0"N 72°52'44.1"E

Note: The Blue line shows the route to site distance from nearest Metro Station (Dindoshi - 2.9 Km.).