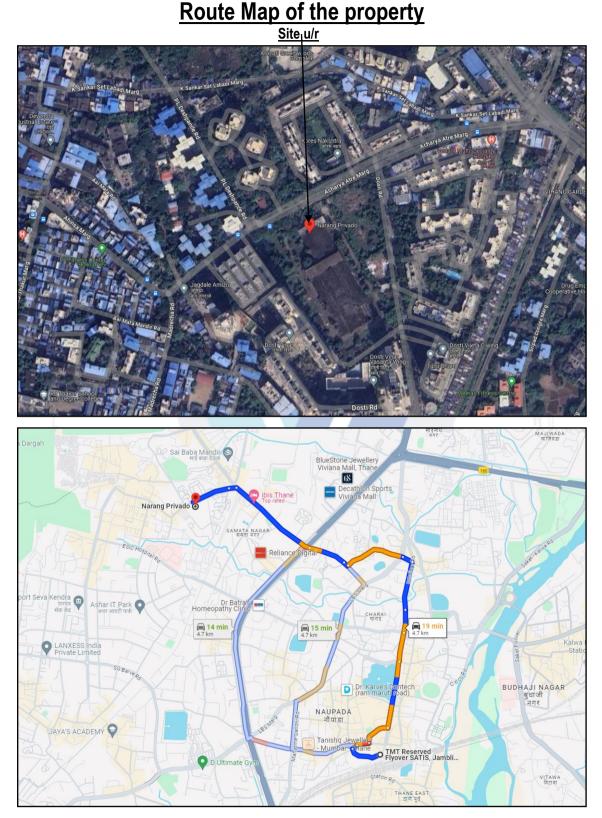

## Actual site photographs

Since 1989

An ISO 9001 : 2015 Certified Company

Page 11 of 26

Latitude Longitude: 19°12'24.6"N 72°57'35.1"E Note: The Blue line shows the route to site from nearest railway station (Thane – 4.7 Km.)