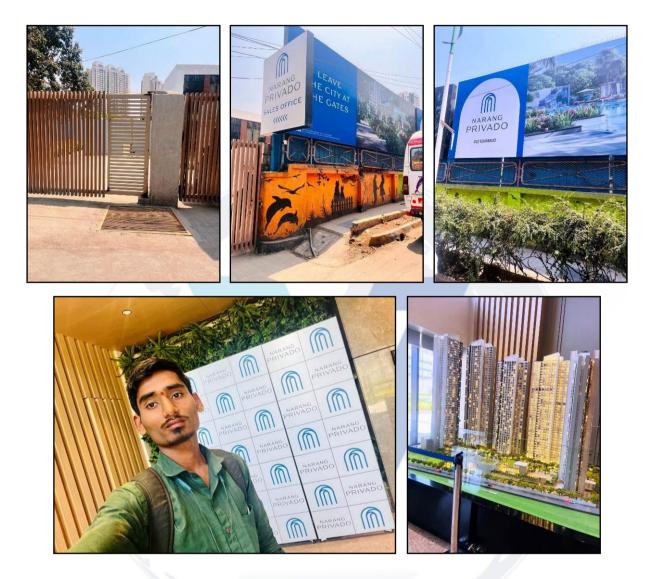

## Actual site photographs

Since 1989

An ISO 9001 : 2015 Certified Company

Page 11 of 26

Latitude Longitude: 19°12'24.6"N 72°57'35.1"E Note: The Blue line shows the route to site from nearest railway station (Thane – 4.7 Km.)