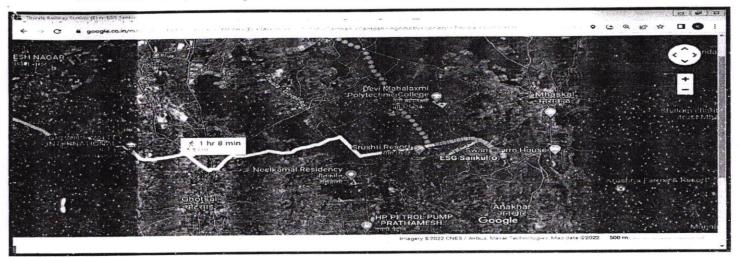

## **VALUATION REPORT**

| 1)  | Purpose of Valuation       | :   | To ascertain the Fair Market Value of Property for Bank of Baroda                                                                                                                                                     |
|-----|----------------------------|-----|-----------------------------------------------------------------------------------------------------------------------------------------------------------------------------------------------------------------------|
| 2)  | Name of the owners/holders | :   | Mr. Avinash Kori                                                                                                                                                                                                      |
| 3)  | Address of the property    | :   | Residential Flat No.401, 4 <sup>th</sup> Floor, Bldg. No. A-7,<br>"S. N. Blair" Complex, Near ESG Sankul,<br>Mhaskal Phata, off Kalyan Goveli Road,<br>Village Ankhar, Titwala (East),<br>Taluka Kalyan, Dist. Thane. |
| 4)  | Survey nos.                | 1:  | S.No.84, Hissa No.7 Village Ankhar                                                                                                                                                                                    |
| 5)  | Current possession with    | :   | Possession is with the bank.                                                                                                                                                                                          |
| 6)  | Latitude and Longitude     | :   | Latitude Longitude: 19.282591, 73.243676                                                                                                                                                                              |
| 7)  | Type of the property       | 1:  | The property under valuation is a Residential Flat                                                                                                                                                                    |
| 8)  | Requested by               | :   | The valuation is initiated by The Branch Manager, Bank of Baroda, Dombivli Branch, Phadke Road.                                                                                                                       |
| 9)  | Date of Inspection         | :   | 30/03/2022                                                                                                                                                                                                            |
| 10) | Location                   | :   | The Property is situated in Residential area.                                                                                                                                                                         |
| 11) | Type of locality           | 1:  | It is a Residential Area                                                                                                                                                                                              |
| 12) | Class                      | :   | Middle Class                                                                                                                                                                                                          |
| 13) | Nearest Station            | :.  | Titwala Railway station.                                                                                                                                                                                              |
| 14) | Distance from Station      | :   | It is 5.5 Km from Titwala Railway Station.                                                                                                                                                                            |
| 15) | Civic amenities            | 1:  | Civic amenities are available within 3 to 5 km distance from the property.                                                                                                                                            |
| 16) | Landmark                   | 1:  | Near ESG Sankul                                                                                                                                                                                                       |
| 17) | Building Details           |     | RCC Structure                                                                                                                                                                                                         |
| 18) | Type of Land               | :   | Free Hold (Please refer legal opinion)                                                                                                                                                                                |
|     |                            | AIA | 8105-06                                                                                                                                                                                                               |