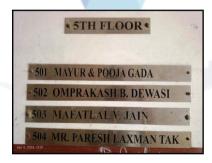

# **Details of the property under consideration:**

Name of Owner: Mafatlal V. Jain

Residential Flat No. 503, 5th Floor, 'E' Wing, Building No. 2, "Sigrun Splendor Co-op. Hsg. Soc. Ltd." under "Madhuban Township Group Housing Scheme", Opp. Evershine Gate, Village - Gokhiware, Vasai (East) Taluka - Vasai, District - Palghar, PIN - 401 208, State - Maharashtra, Country - India.