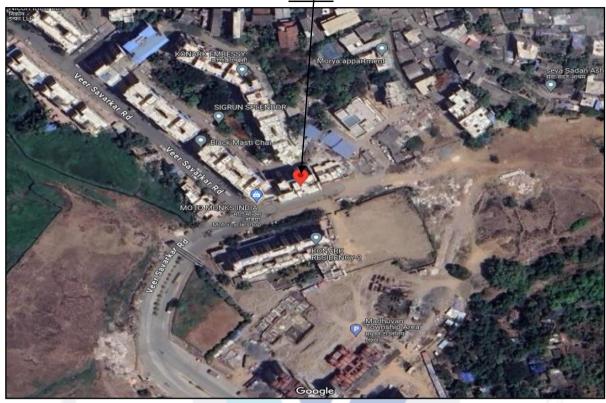

Boundaries of the property.

North : Building "Konark Embassy"
South : Konark Residencial Building

East : Bungalow

West : Veer Savarkar Road

Considering various parameters recorded, existing economic scenario, and the information that is available with reference to the development of neighborhood and method selected for valuation, we are of the opinion that, the property premises can be assessed and valued for banking purpose for ₹ 64,73,400.00 (Rupees Sixty-Four Lakh Seventy-Three Thousand Four Hundred Only).

## LOCATION:

The said building is located at bearing Survey No. 86/1, 86/2/1, 86/2/2, 86/3, 87/4, 87/5/1, 87/6, 90/4, 90/10 of Village - Gokhiware, Taluka - Vasai, District - Palghar. The property falls in Residential Zone. It is at a travelling distance 4.9 km. from Vasai railway station.

#### **BUILDING:**

The building under reference is having Ground (pt) + Stilt (pt) + 7th Upper Floors. It is a R.C.C. framed structure with 9" thick external walls and 6" thick internal brick walls. The walls are having sand faced plaster from outside. The building is used for residential purpose. 5th Floor is having 4 Residential Flats. The building has 1 Lift.