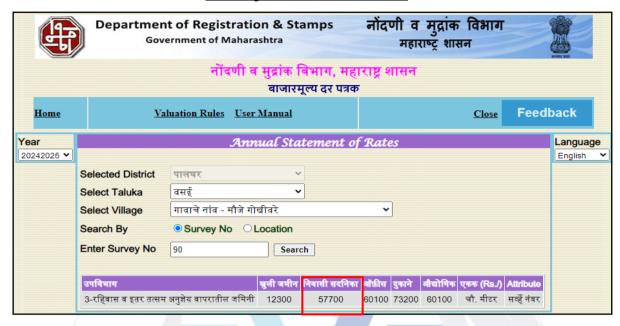

### **Deduct Depreciation:**

| Year of Construction of the building                                        | :             | 2008 (Approx.)                                        |
|-----------------------------------------------------------------------------|---------------|-------------------------------------------------------|
| Expected total life of building                                             | :             | 60 Years                                              |
| Age of the building as on 2024                                              |               | 16 Years                                              |
| Cost of Construction                                                        |               | 875.00 X 2500.00 = ₹ 21,87,500.00                     |
| Depreciation {(100-10) X 16 / 60}                                           |               | 24.00%                                                |
| Amount of depreciation                                                      |               | ₹ 5,25,000.00                                         |
| Guideline rate obtained from the Stamp Duty Ready Reckoner for new property |               | ₹ 60,585.00 per Sq. M.<br>i.e. ₹ 5,628.00 per Sq. Ft. |
| Guideline rate (after depreciate)                                           |               | ₹ 52,859.00 per Sq. M.<br>i.e. ₹ 4,911.00 per Sq. Ft. |
| Prevailing market rate                                                      |               | ₹ 9,600.00 per Sq. Ft.                                |
| Value of property as on 19.04.2024                                          | $\overline{}$ | 729.00 Sq. Ft. X ₹ 9,600.00 = ₹ 69,98,400.00          |

# **Ready Reckoner Rate**

| Stamp Duty Ready Reckoner Market Value Rate for Flat                                   | 57,700.00 |         |          |            |
|----------------------------------------------------------------------------------------|-----------|---------|----------|------------|
| 5% increase on Flat Located on 5th Floor                                               | 2,885.00  |         |          |            |
| Stamp Duty Ready Reckoner Market Value Rate (After Reduced) (A)                        | 60,585.00 | Sq. Mt. | 5,628.00 | Sq.<br>Ft. |
| Stamp Duty Ready Reckoner Market Value Rate for Land (B)                               | 12,300.00 |         | / /      |            |
| The difference between land rate and building rate (A – B = C)                         | 48,285.00 |         |          |            |
| Depreciation Percentage as per table (D) [100% - 16%] (Age of the Building – 16 Years) | 84%       |         | 3/       |            |
| Rate to be adopted after considering depreciation [B + (C x D)]                        | 52,859.00 | Sq. Mt. | 4,911.00 | Sq.<br>Ft. |