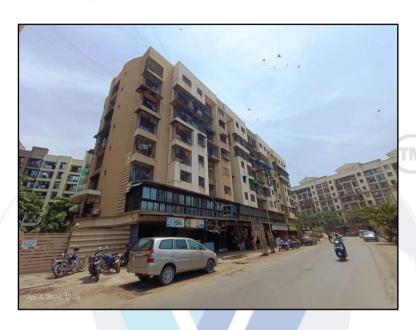

#### **BUILDING:**

The building under reference is having Ground (pt) + Stilt (pt) + 7th Upper Floors. It is a R.C.C. framed structure with 9" thick external walls and 6" thick internal brick walls. The walls are having sand faced plaster from outside. The building is used for residential purpose. 5th Floor is having 4 Residential Flats. The building has 1 Lift.

# **Actual site photographs**