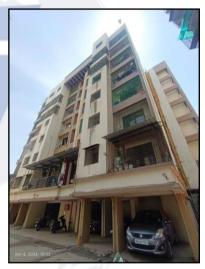

# **Actual site photographs**

#### **BUILDING:**

The building under reference is having Ground (pt) + Stilt (pt) + 7th Upper Floors. It is a R.C.C. framed structure with 9" thick external walls and 6" thick internal brick walls. The walls are having sand faced plaster from outside. The building is used for residential purpose. 5th Floor is having 4 Residential Flats. The building has 1 Lift.