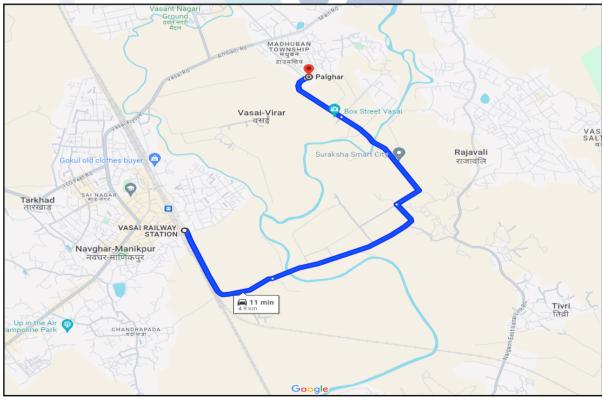

## LOCATION:

The said building is located at bearing Survey No. 86/1, 86/2/1, 86/2/2, 86/3, 87/4, 87/5/1, 87/6, 90/4, 90/10 of Village - Gokhiware, Taluka - Vasai, District - Palghar. The property falls in Residential Zone. It is at a travelling distance 4.9 km. from Vasai railway station.

# Route Map of the property Site u/r

# <u>Latitude Longitude - 19°23'45.2"N 72°50'37.7"E</u>

Note: The Blue line shows the route to site from nearest railway station (Vasai – 4.9 km.)

Since 1989