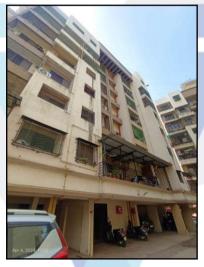

# **Actual site photographs**

#### **BUILDING:**

The building under reference is having Ground (pt) + Stilt (pt) + 7th Upper Floors. It is a R.C.C. framed structure with 9" thick external walls and 6" thick internal brick walls. The walls are having sand faced plaster from outside. The building is used for residential purpose. 5th Floor is having 4 Residential Flats. The building has 1 Lift.