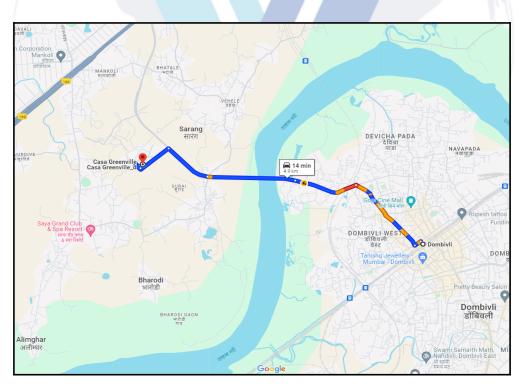

#### Longitude Latitude: 19°13'43.5"N 73°3'2.0"E

Note: The Blue line shows the route to site distance from nearest Railway Station (Dombivli - 4.9 km.).