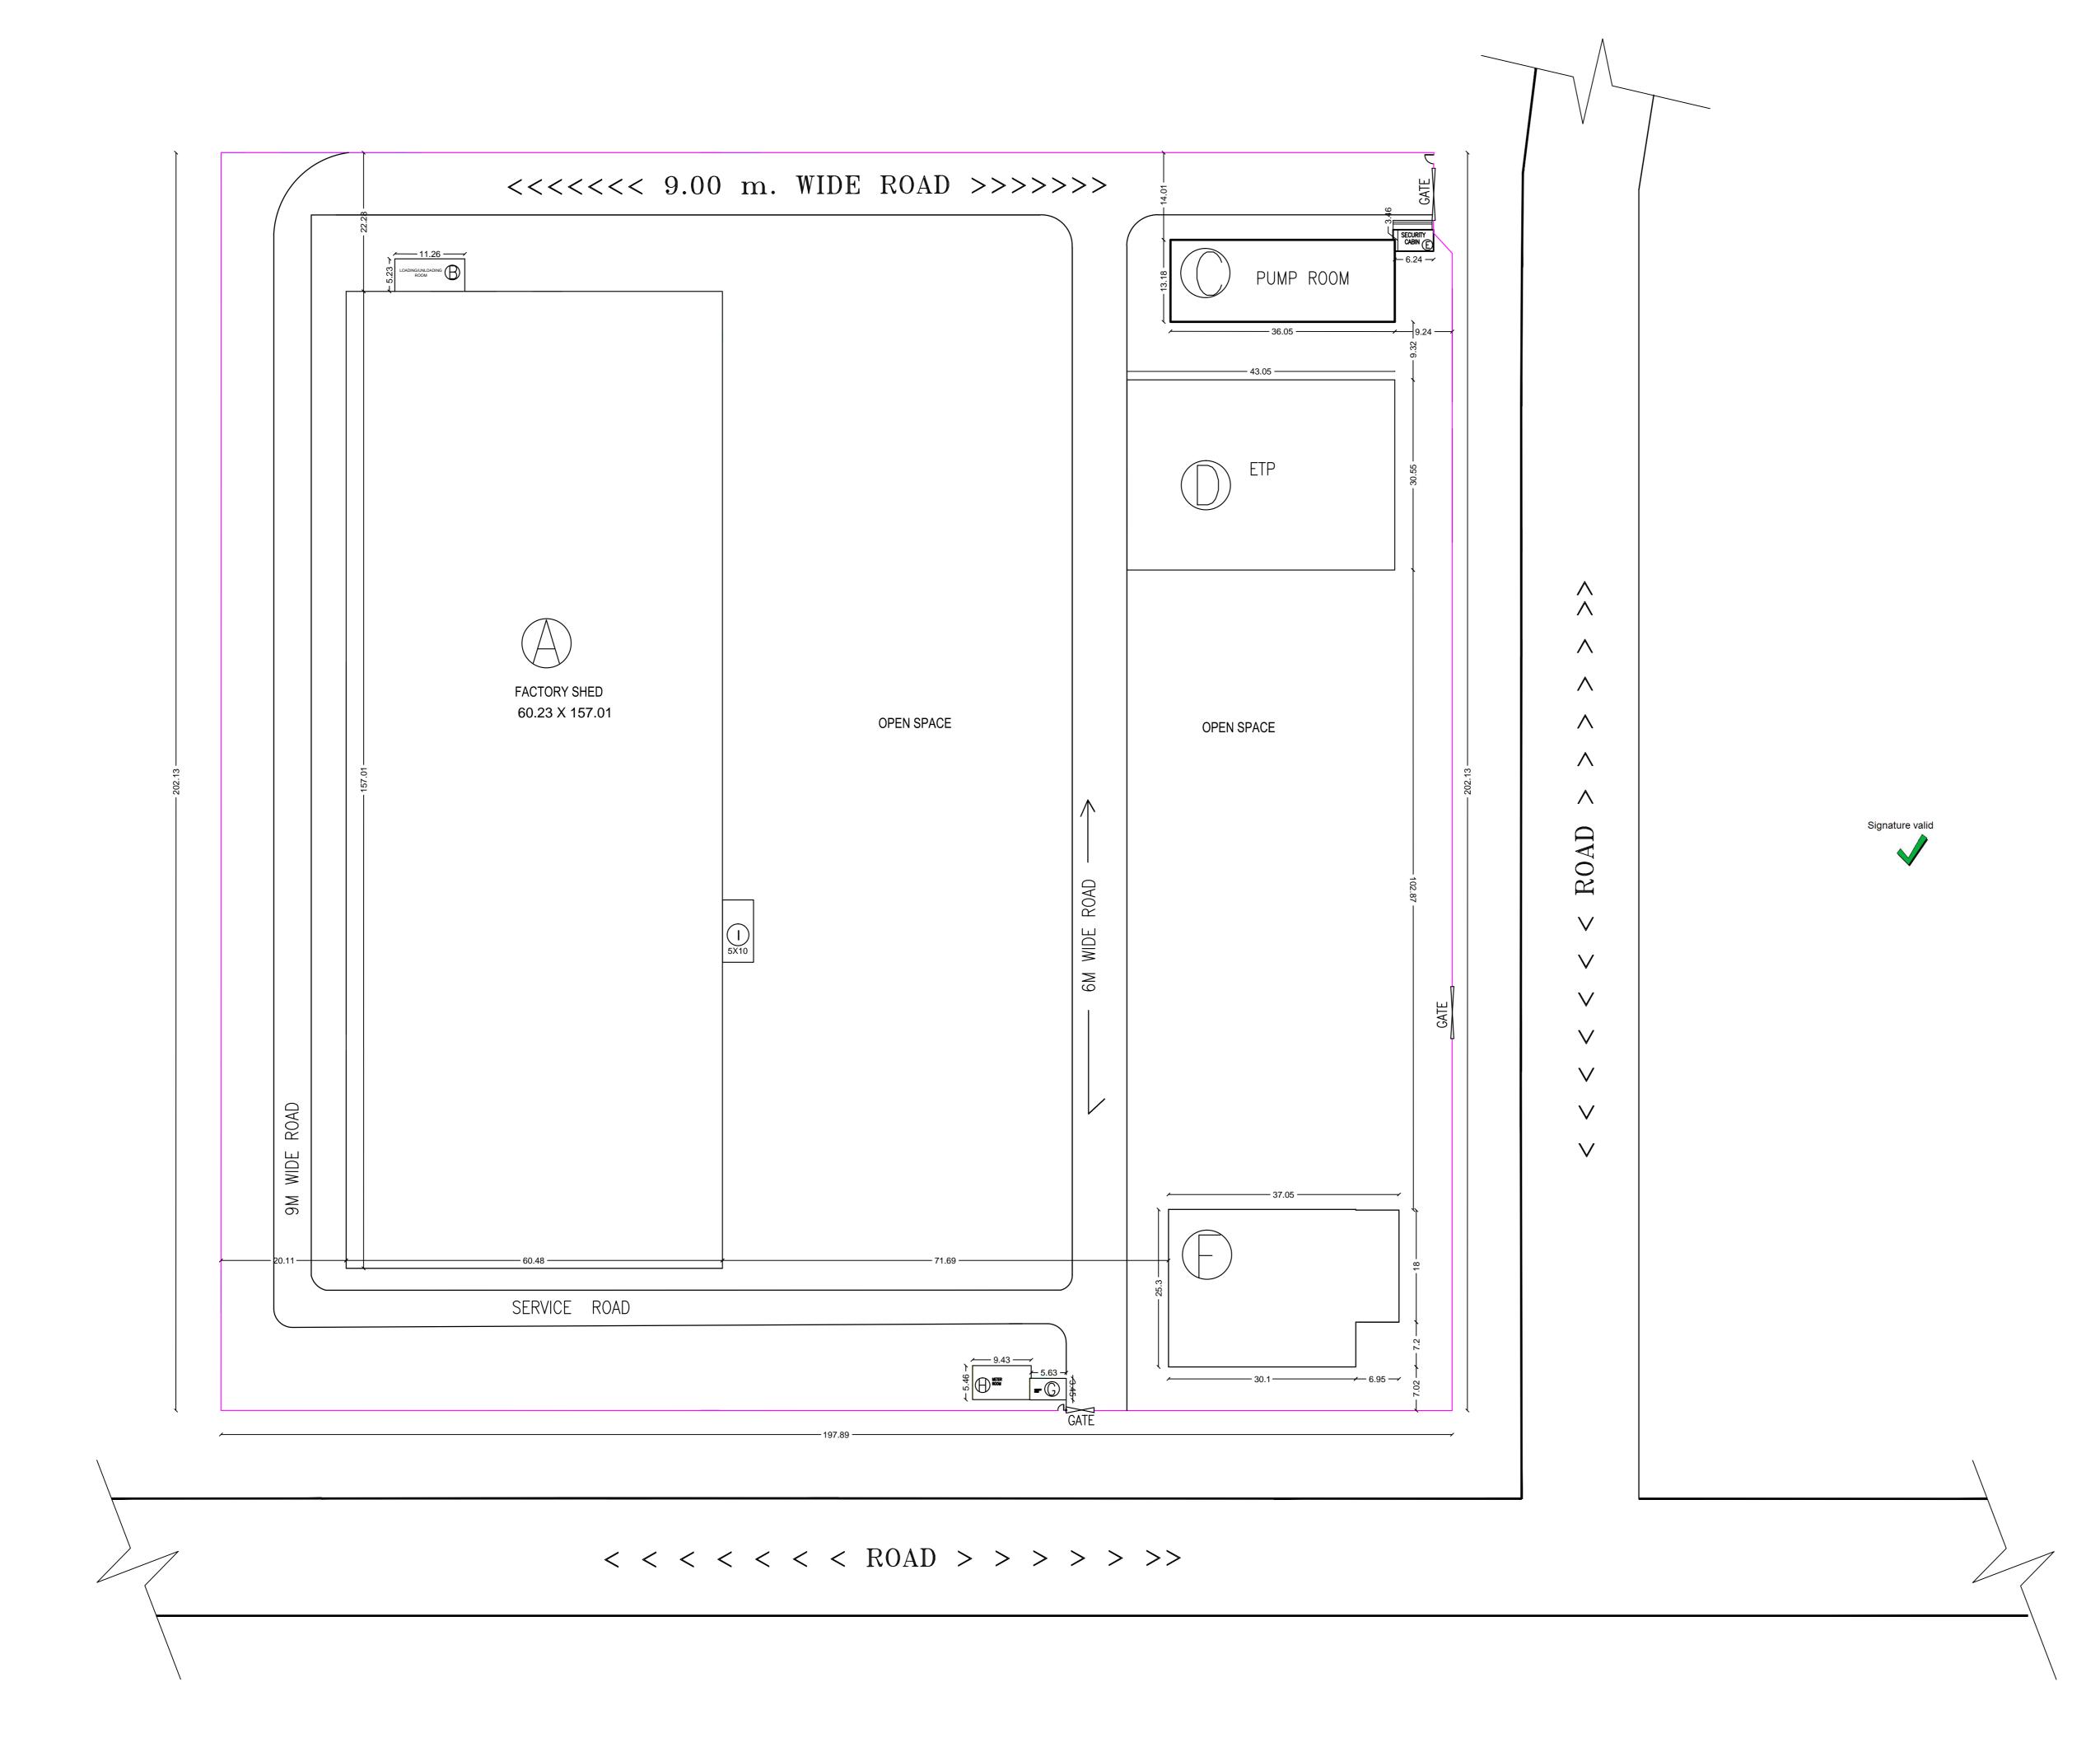

SITE PLAN SCALE-1:500 PROPOSED FACTORY PLAN ON PLOT NO. T-24, TEXTILE PARK, ADDITIONAL AMRAVATI INDUSTRIAL AREA, VILLAGE- NANDGAON PETH, TAH. - AMRAVATI, DIST.- AMRAVATI BELONGS TO MAHI TERRY COT LLT.

| TOTAL PLOT AREA |  |
|-----------------|--|

= 40000.00 SQ.M.

PROPOSED BUILD UP AREA

A) WORKING SHED  $= 60.23 \times 157.01 = 9456.7123 \text{ SQ.M.}$ B) LOADING/UNLOADING =  $11.26 \times 5.23 = 58.8898 \text{ SQ.M.}$ 

C) PUMP ROOM

= 36.05 X 13.18 = 475.1390 SQ.M.

D) ETP ROOM

 $= 43.05 \times 30.55 = 1315.1775 \text{ SQ.M.}$ 

E)SECURITY CABIN

= 6.24 X 3.46 = 21.5904 SQ.M.

F) BOILER SHED

 $= 37.05 \times 25.3 = 937.3650 \text{ SQ.M.}$ 20.2170 SQ.M. = 5.86 X3.45 =

G) SECURITY CABIN H) METERING ROOM

51.4878 SQ.M.  $= 9.43 \times 5.46 =$ 

I) COLD & HOT

50.0000 SQ.M.  $= 5.00 \times 10.00 =$ 

UNDERGROUND TANK TOTAL BUILT UP AREA

12386.5788 SQ.M.