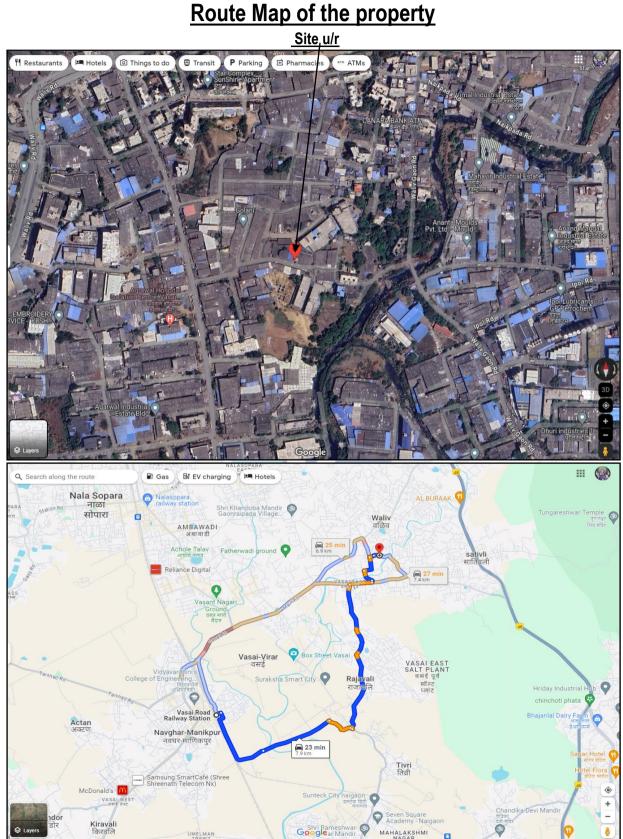

### LOCATION:

The said building is located at Survey No. 93 of Village Waliv. The property falls in Industrial Zone. It is at a travelling distance 7.9 Km. from Vasai Road railway station.

## Latitude Longitude - 19°24'39.0"N 72°51'38.8"E

Note: The Blue line shows the route to site from nearest railway station (Vasai Road - 7.9 Km.)