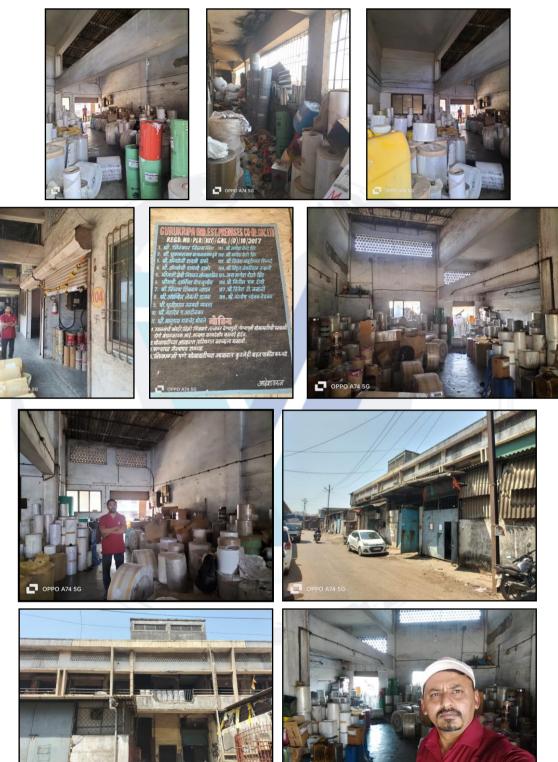

### Industrial Gala:

The Industrial Gala under reference is situated on the 1<sup>st</sup> Floor. The composition of Industrial Gala is Working Area + 1 Toilet. The Industrial Gala is finished with flooring, MS Rolling Shutter, Cement Window, Conduit Wiring electrification & Open plumbing etc.

## Actual site photographs

Since 1989

An ISO 9001 : 2015 Certified Company