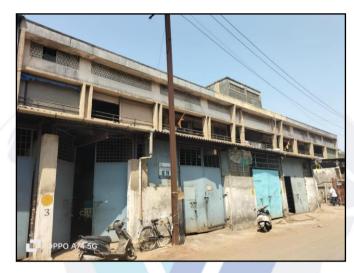

### BUILDING:

The building under reference is having Ground + 1<sup>st</sup> Upper Floors. It is a R.C.C. Framed Structure with 9" thick external walls and 6" thick internal brick walls. The walls are having sand faced plaster from outside. The building external condition is normal. The building is used for Industrial purpose. 1<sup>st</sup> Floor is having 8 Industrial Gala. The building is having 1 lift.

### Industrial Gala:

The Industrial Gala under reference is situated on the 1<sup>st</sup> Floor. The composition of Industrial Gala is Working Area + 1 Toilet. The Industrial Gala is finished with flooring, MS Rolling Shutter, Cement Window, Conduit Wiring electrification & Open plumbing etc.