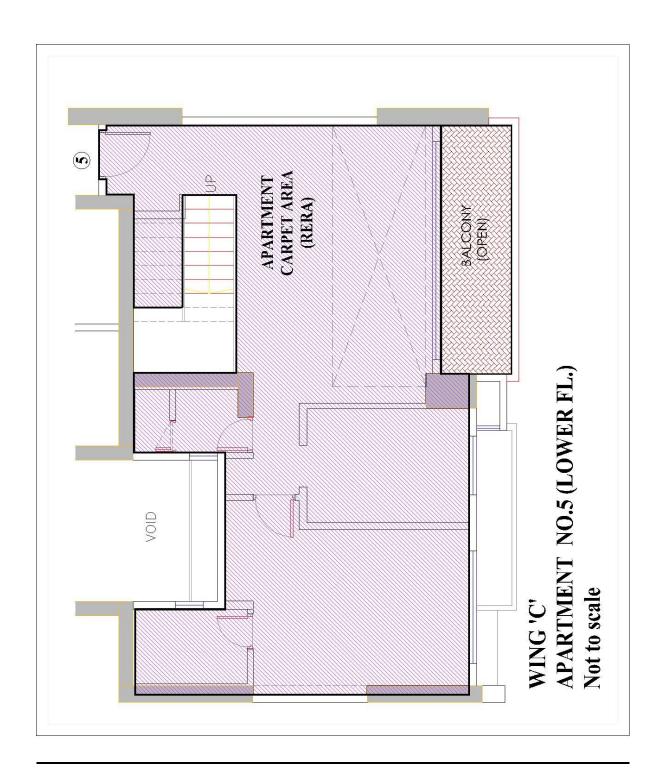

#### ARTICLE 1 – AGREEMENT FOR ALLOTMENT & SALE

- 1.1 The Allottee/s hereby agrees to purchase and acquire from the Promoter, and the Promoter hereby agrees to sell to the Allottee/s, the Apartment, described in Annexure 'H' hereto, which is shown on the typical floor plan thereof annexed hereto and marked **Annexure 'I-1'** and which is more particularly described in the **Third Schedule**, hereto at or for the agreed purchase price and consideration payable by the Allottee/s as set out in **Annexure 'J-1'** hereto (hereinafter referred to as the "**Purchase Price**"). A plan depicting various areas of the Apartment is annexed hereto and marked **Annexure 'I-2'**.
- 1.2 The carpet area of the Apartment is stated in the Statement annexed hereto as Annexure 'H', as presently determined on the basis of the net usable floor area thereof excluding the areas covered by external walls, areas under services shafts, exclusive balcony or verandah area (if any) and exclusive open terrace area (if any), but includes the area covered by internal partition walls of the Apartment (hereinafter referred to as "Carpet Area (RERA)") and is as per RERA.
- 1.3 The Allottee/s shall also have the use, as an amenity attached to the Apartment, the Parking Space/s for the limited and restricted purpose of parking his/her/their/its two-wheeler or four-wheeler (light) motor vehicle/s, and for no other purpose whatsoever. The location and the designated number of the Parking Space/s will be determined by the Promoter and notified (in writing) to the Allottee/s on or before the Date Of Offer Of Possession (defined hereinafter).
- 1.4 The Promoter shall construct the Project in accordance with the Plans as approved by the concerned authorities from time to time.