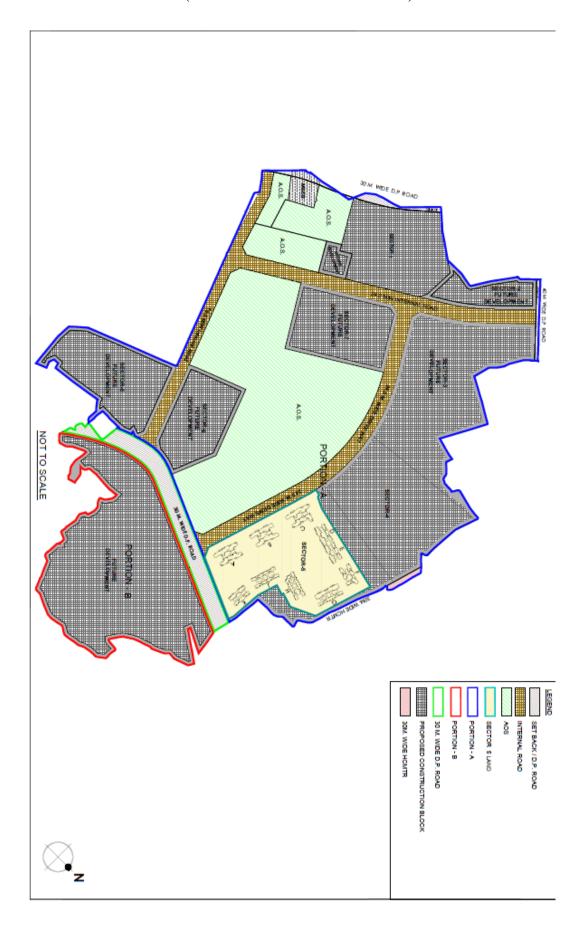

#### Whereas:

- A. By diverse mesne assignments and acts in law, and ultimately by and under the deeds and writings as set out in the statement annexed hereto and marked **Annexure 'A'**, the Promoter is exclusively entitled (including to develop) to the lands situate, lying and being at Village Balkum, District Thane which are more particularly described in Part A, Part B and Part C of the First Schedule hereunder written (hereinafter referred to as the "**Whole Project Land**").
- B. The Whole Project Land is affected by the following reservations, that is, (i) widening of Kolshet Road to 40 meters, (ii) widening of Ram Maruti Road to 30 meters, (iii) the 30 meters wide high capacity mass transport route, (iv) the 30 meters D.P. Road, and (v) the amenity open space reservation (hereinafter collectively referred to as the "Reservations", which includes any reservations from time to time as may affect the Whole Project Land, and/or as may be shifted or altered from to time). The Promoter has, in respect of the Whole Project Land carved out the Reservations applicable thereto, that have been, or shall be, handed over to the Thane Municipal Corporation (hereinafter referred to as the "TMC").
- C. Another portion of the Whole Project Land admeasuring approximately 2,500 square meters has been granted on lease to the Maharashtra State Electricity Board for installation and operation of an electric/power sub-station thereon; upon and subject to the covenants and conditions recorded and contained in the Agreement For Lease dated 24<sup>th</sup> November, 1995, made by and between Bayer (India) Limited as the Lessor of the One Part and the Maharashtra State Electricity Board as the Lessee of the Other Part.
- D. The Promoter has converted the Whole Project Land from industrial to commercial user (which includes residential and retail users).
- E. The Whole Project Land comprises two portions, as designated by the Promoter and which are separated by one of the Reservations, that is, the 30 meter wide

development plan road, being Portion A and Portion B (hereinafter respectively referred to as "Portion A" and "Portion B") as respectively described below, that is:

- (i). Portion A the part of the Whole Project Land admeasuring approximately 3,48,695 square meters, which is to the west of the 30 meter wide development plan road that divides the same, and includes, inter alia, lands affected by certain Reservations. Portion A is shown demarcated in blue colour boundary line on the locational layout plan annexed hereto and marked **Annexure 'B'**; and,
- (ii). Portion B the part of the Whole Project Land admeasuring approximately 59,555 square meters, which is to the east of the 30 meters wide development plan road that divides the same, and shown demarcated in red colour boundary line on the locational layout plan annexed hereto and marked Annexure 'B'.
- (iii). The 30 meters wide development plan road which divides Portion A and Portion B admeasures approximately 12,020 square meters demarcated in light brown colour boundary line on the locational layout plan annexed hereto and marked Annexure 'B'. The Promoter has also laid down internal roads in Portion A.
- F. The Promoter intends to identify and earmark any or all parts/portions of the Whole Project Land as sectors, and develop each sector in a phased manner over a period of time, by, inter alia, constructing upon each such sector, multiple projects, for any objects or purposes, and having one or more building/s, and/or a building with two or more wings (hereinafter referred to as the "Whole Project").
- The Promoter shall exclusively own, hold and enjoy, the entire current, enhanced, G. future and estimated/projected/envisaged, FSI/ FAR, premium/ paid FSI, fungible FSI, incentive/ additional/ compensatory FSI, floating FSI, DR, TDR, and other development potential, benefits, potential, yield, and/or advantages, and/or as may be available on any account whatsoever, and/or any other rights and/or benefits of any nature whatsoever, and by whatever name called or may be, available, or acquired, under any Applicable Law (defined hereinafter), or otherwise howsoever, including by way of hand over and/or transfer, to any governmental authority/ies or other persons, of any or all of the Reservations, amenity spaces, set-back areas or any other part/s of the Whole Project Land (hereinafter collectively referred to as "Development Potential"). The areas that shall or may be available, with or without payment of any premium / charges, to be utilised in (a) open/ enclosed/ dry/ utility balconies and exclusive terraces, cupboard niches, (b) limited common areas & amenities, (c) common areas & amenities and (d) vehicle parking spaces, shall be in addition to Development Potential and are hereinafter referred to as "Additional Areas".
- H. A portion of the Whole Project Land, admeasuring approximately 34,950 square meters, more particularly described in the Second Schedule hereunder written, and shown delineated by a cyan colored boundary line on the plan annexed hereto and marked **Annexure 'B'** (hereinafter referred to as the "**Sector 5 Land**"). Photocopies of the 7/12 Extracts in respect of the Sector 5 Land are annexed hereto and marked **Annexure 'C'**
- I. The Promoter intends to develop Sector 5 Land in multiple phases over a period of time, by constructing thereon a complex to be known as "Sector 5" (hereinafter referred to as "Sector 5"), that is, the development and construction thereon, of ten proposed buildings together with two basements, lower ground floor/level, ground floor/level, upper ground floor/level and three podiums together with various infrastructure, amenities and facilities including multi-level/ mechanical parking spaces thereon. The Sector 5 will have residential apartments on the upper ground floor/s, podiums and habitable floors together with retails/commercial units which are below Wing 'A', Wing 'B' and Wing 'C' (hereinafter collectively referred to as the "Premises").