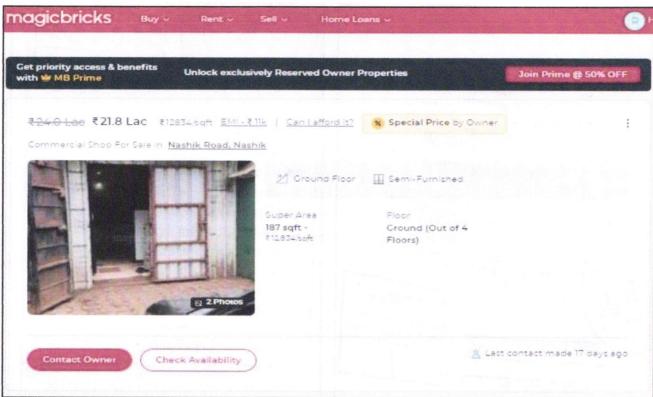

Considering various parameters recorded, existing economic scenario, and the information that is available with reference to the development of neighborhood and method selected for valuation, we are of the opinion that, the property premises can be assessed for this particular purpose at ₹18,84,960.00 (Rupees Eighteen Lakh Eighty-Four Thousand Nine Hundred Sixty Only).