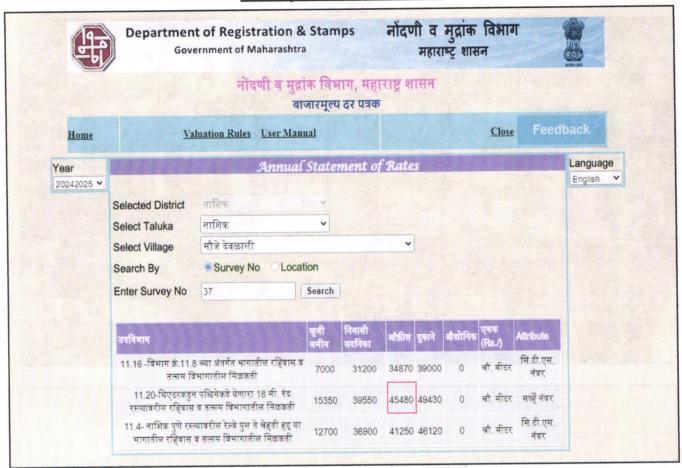

Considering various parameters recorded, existing economic scenario, and the information that is available with reference to the development of neighborhood and method selected for valuation, we are of the opinion that, the property premises can be assessed for this particular purpose at ₹18,84,960.00 (Rupees Eighteen Lakh Eighty-Four Thousand Nine Hundred Sixty Only).