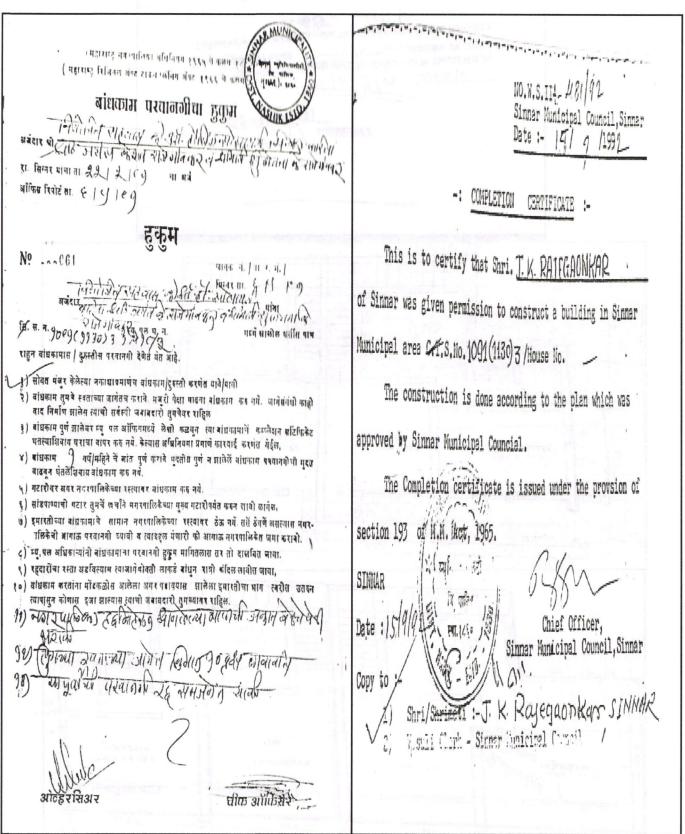

### **VALUATION REPORT (IN RESPECT OF ROW HOUSE)**

|    | General                                                                                                                                                                   |      | - chair is a literate antiqui personal antiqui de la constanti     |  |
|----|---------------------------------------------------------------------------------------------------------------------------------------------------------------------------|------|--------------------------------------------------------------------|--|
| 1. | Purpose for which the valuation is made                                                                                                                                   | :    | To assess Fair Market value of the property for Bank Loan Purpose. |  |
| 2. | a) Date of inspection                                                                                                                                                     | :    | 01.04.2024                                                         |  |
|    | b) Date on which the valuation is made                                                                                                                                    | 1:   | 04.04.2024                                                         |  |
| 3. | List of documents produced for perusal: i. Copy of Released No. 2279/ 2008 Dated.05.12.2007                                                                               |      |                                                                    |  |
|    | <ol> <li>Copy of Full Occupancy Certificate/Building completion Certificate No. W.S. III- 481<br/>dated.15.07.1992 issued by Sinnar Municipal Council, Sinnar.</li> </ol> |      |                                                                    |  |
|    | iii. Copy of Commencement Certificate No. Council, Sinnar.                                                                                                                | . No | o. 000061 Dated.06.05.1991 issued by Sinnar Municipa               |  |
|    |                                                                                                                                                                           |      | ccompanying Commencement Certificate No. 000061                    |  |
|    | v. 7/12 Extract.                                                                                                                                                          | cipa | i Couridi, Silillar.                                               |  |
|    | vi. Copy of N.A Order No. RB.D/ III/ LNA/<br>Nashik.                                                                                                                      | / SF | R/ 58/ 85 Dated.19.06.1985 issued by Collector Office,             |  |
| 4. | Name of the owner(s) and his / their address                                                                                                                              | : ]  | Name of Owner:                                                     |  |
|    | (es) with Phone no. (details of share of each                                                                                                                             |      | Shri. Jayant Keshav Rajegaonkar.                                   |  |
|    | owner in case of joint ownership)                                                                                                                                         |      | Address: Residential Bungalow on Plot No. 02, Ground               |  |
|    |                                                                                                                                                                           |      | + First Floor, Survey No. 1091/ 1 to 18/ 3, Near Shree             |  |
|    |                                                                                                                                                                           |      | Siddhivinayak Hospital, Shivaji Nagar, off Nashik - Pune           |  |
|    |                                                                                                                                                                           |      | Road, Village – Kasbe Sinnar, Taluka - Sinnar, District -          |  |
|    |                                                                                                                                                                           |      | Nashik, PIN Code – 422 103, State – Maharashtra                    |  |
|    |                                                                                                                                                                           |      | Country – India.                                                   |  |
|    |                                                                                                                                                                           |      | Contact Person:                                                    |  |
|    |                                                                                                                                                                           | 1    | Shri. Sunil Ghuge (Owner Representative)                           |  |
|    |                                                                                                                                                                           |      | Contact No. +91 9860963095                                         |  |
|    |                                                                                                                                                                           | -    | Joint Ownership.                                                   |  |
| 5. | Brief description of the property (Including                                                                                                                              | - 1  | The property is a Residential Bungalow on Plot No. 02              |  |
|    | Leasehold / freehold etc.)                                                                                                                                                | - 1  | is located on Ground Floor + First Floor                           |  |
|    |                                                                                                                                                                           | - 1  | The composition of Row House As per Approved                       |  |
|    |                                                                                                                                                                           | - 1  | Building Plan is:                                                  |  |
|    |                                                                                                                                                                           | - 1  | Ground Floor - Hall + Kitchen + Bedroom + WC + Bath                |  |
|    |                                                                                                                                                                           | - 1  | + Staircase.                                                       |  |
|    |                                                                                                                                                                           | - 1  | First Floor - Hall + Kitchen + Bedroom + WC + Bath +               |  |
|    |                                                                                                                                                                           |      | Staircase i.e. (2BHK).                                             |  |
|    |                                                                                                                                                                           |      | The property is at 21.7 Km. distance from nearest                  |  |