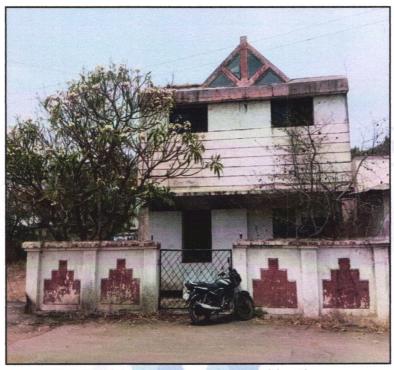

# Valuation Report of the Immovable Property

Details of the property under consideration:

Name of Owner: Shri. Jayant Keshav Rajegaonkar.

Residential Bungalow on Plot No. 02, Ground + First Floor, Survey No. 1091/1 to 18/3, Near Shree Siddhivinayak Hospital, Shivaji Nagar, off Nashik - Pune Road, Village - Kasbe Sinnar, Taluka -Sinnar, District - Nashik, PIN Code - 422 103, State - Maharashtra, Country - India.

### VALUATION OPINION REPORT

This is to certify that the property bearing Residential Bungalow on Plot No. 02, Ground + First Floor, Survey No. 1091/ 1 to 18/3, Near Shree Siddhivinayak Hospital, Shivaji Nagar, off Nashik - Pune Road, Village - Kasbe Sinnar, Taluka - Sinnar, District - Nashik, PIN Code - 422 103, State - Maharashtra, Country - India. belongs to Name of Owner: Shri. Jayant Keshav Rajegaonkar.