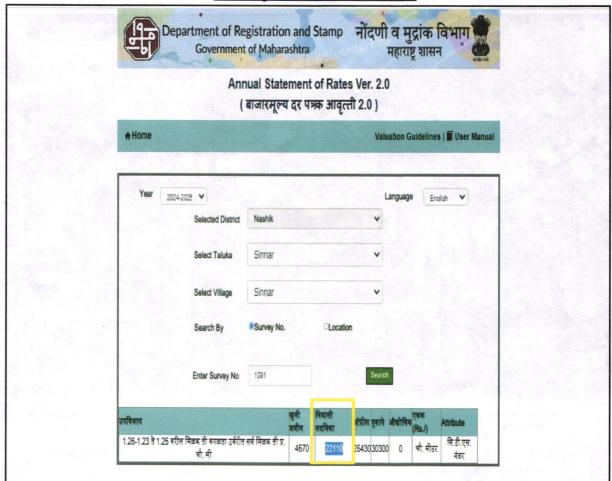

e in and                                                                                                                                                            | ₹ 9,000.00 Expected rental income per month |
| iii)               | Any likely income it may generate                                                                                                                                                                | Rental Income                               |





**Actual site photographs** 









## Route Map of the property



Longitude Latitude: 19°50'35.2"N 73°59'33.2"E

Note: The Blue line shows the route to site from nearest Railway Station (Nashik – 21.7 Km)



शेणित

Since 1989



An ISO 9001: 2015 Certified Company

हर्सुळे



Manegaon

## **Ready Reckoner Rate**







## **Price Indicators**







Since 1989





## **Released Deed**



श्री,जयंत केशव राजेगांवकर, वय : ४९वर्ष, धंदा - शेती, रा.सिन्नर, ता.सिन्नर, जि.नाशिक. लिह्न घेणार

यांस.....

<sub>श्रीमती</sub>. सुलोचना कंशव राजेगांवकर, वय : ७६ वर्षे, धंदा - घरकाम, रा.सिन्नर, ता.सिन्नर, जि.नाशिक.

लिहून देणार

कारणे हक्कसोडपत्र लिहून देतो की,

मिळकतीचे वर्णन् - तुकडी व जिल्हा, जिल्हा परीषद नाशिक, पोट तुकडी ता.सिन्नर पैव ामळ्या... सिन्नर नगरपालीका हद्दीबाहेरील व कसवे सिन्नर शिवारातील मिळकत.

स.नं.१०९१ / १ ते १८ / ३ मधील

आकार रु.पै. क्षेत्र चौ.मी. प्लॉट नं. 909,00 260.00 90,00 980,00

वरील मिळकतीमधील आमचा संपूर्ण हिस्सा या दस्ताने सोडून दिलेला आहे.

गांवचे नकाशाप्रमाणे. चतुःसिमा :-

वर वर्णन केलेली मिळवत्त ही आमची खरेदी मालकीवी असून आगचेच कवल वहीवाटीत आहे. लिहून घेणार हा माझा मुलगा असून वर वर्णन