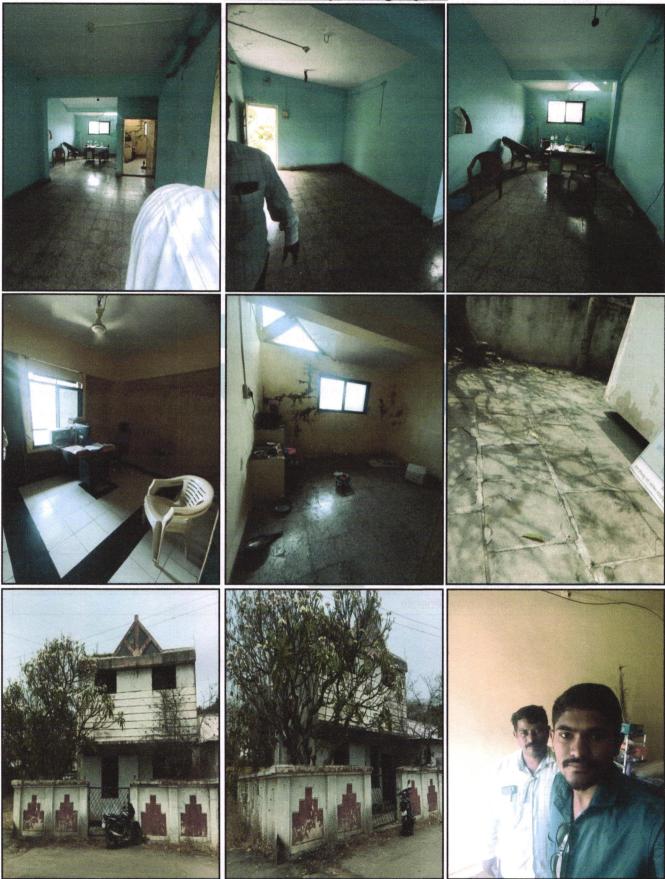

### **VALUATION REPORT (IN RESPECT OF ROW HOUSE)**

|    | General                                                                                                                                                                   |      | - chair is a literate antiqui personal antiqui de la constanti     |  |
|----|---------------------------------------------------------------------------------------------------------------------------------------------------------------------------|------|--------------------------------------------------------------------|--|
| 1. | Purpose for which the valuation is made                                                                                                                                   | :    | To assess Fair Market value of the property for Bank Loan Purpose. |  |
| 2. | a) Date of inspection                                                                                                                                                     | :    | 01.04.2024                                                         |  |
|    | b) Date on which the valuation is made                                                                                                                                    | 1:   | 04.04.2024                                                         |  |
| 3. | List of documents produced for perusal: i. Copy of Released No. 2279/ 2008 Dated.05.12.2007                                                                               |      |                                                                    |  |
|    | <ol> <li>Copy of Full Occupancy Certificate/Building completion Certificate No. W.S. III- 481<br/>dated.15.07.1992 issued by Sinnar Municipal Council, Sinnar.</li> </ol> |      |                                                                    |  |
|    | iii. Copy of Commencement Certificate No. Council, Sinnar.                                                                                                                | . No | o. 000061 Dated.06.05.1991 issued by Sinnar Municipa               |  |
|    |                                                                                                                                                                           |      | ccompanying Commencement Certificate No. 000061                    |  |
|    | v. 7/12 Extract.                                                                                                                                                          | cipa | i Couridi, Silillar.                                               |  |
|    | vi. Copy of N.A Order No. RB.D/ III/ LNA/<br>Nashik.                                                                                                                      | / SF | R/ 58/ 85 Dated.19.06.1985 issued by Collector Office,             |  |
| 4. | Name of the owner(s) and his / their address                                                                                                                              | : ]  | Name of Owner:                                                     |  |
|    | (es) with Phone no. (details of share of each                                                                                                                             |      | Shri. Jayant Keshav Rajegaonkar.                                   |  |
|    | owner in case of joint ownership)                                                                                                                                         |      | Address: Residential Bungalow on Plot No. 02, Ground               |  |
|    |                                                                                                                                                                           |      | + First Floor, Survey No. 1091/ 1 to 18/ 3, Near Shree             |  |
|    |                                                                                                                                                                           |      | Siddhivinayak Hospital, Shivaji Nagar, off Nashik - Pune           |  |
|    |                                                                                                                                                                           |      | Road, Village – Kasbe Sinnar, Taluka - Sinnar, District -          |  |
|    |                                                                                                                                                                           |      | Nashik, PIN Code – 422 103, State – Maharashtra                    |  |
|    |                                                                                                                                                                           |      | Country – India.                                                   |  |
|    |                                                                                                                                                                           |      | Contact Person:                                                    |  |
|    |                                                                                                                                                                           | 1    | Shri. Sunil Ghuge (Owner Representative)                           |  |
|    |                                                                                                                                                                           |      | Contact No. +91 9860963095                                         |  |
|    |                                                                                                                                                                           | -    | Joint Ownership.                                                   |  |
| 5. | Brief description of the property (Including                                                                                                                              | - 1  | The property is a Residential Bungalow on Plot No. 02              |  |
|    | Leasehold / freehold etc.)                                                                                                                                                | - 1  | is located on Ground Floor + First Floor                           |  |
|    |                                                                                                                                                                           | - 1  | The composition of Row House As per Approved                       |  |
|    |                                                                                                                                                                           | - 1  | Building Plan is:                                                  |  |
|    |                                                                                                                                                                           | - 1  | Ground Floor - Hall + Kitchen + Bedroom + WC + Bath                |  |
|    |                                                                                                                                                                           | - 1  | + Staircase.                                                       |  |
|    |                                                                                                                                                                           | - 1  | First Floor - Hall + Kitchen + Bedroom + WC + Bath +               |  |
|    |                                                                                                                                                                           |      | Staircase i.e. (2BHK).                                             |  |
|    |                                                                                                                                                                           |      | The property is at 21.7 Km. distance from nearest                  |  |