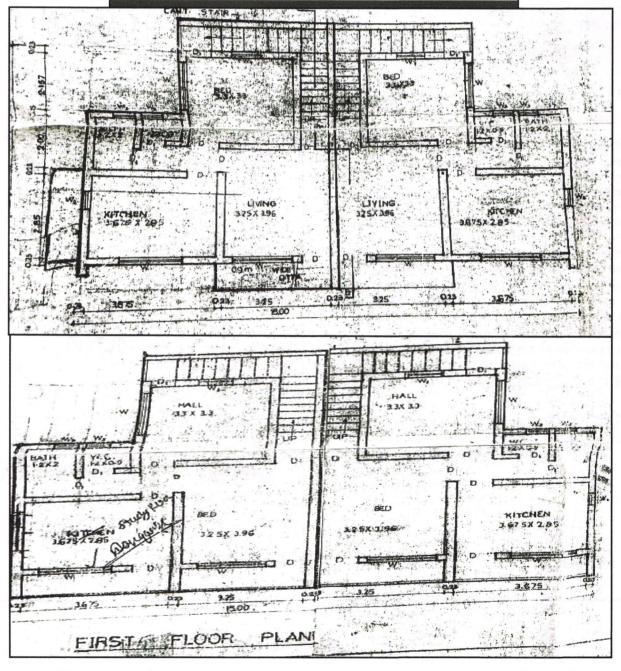

### **VALUATION REPORT (IN RESPECT OF ROW HOUSE)**

|    | General                                                                                                                                                                   |      | - chair is a literate antiqui personal antiqui de la constanti     |  |
|----|---------------------------------------------------------------------------------------------------------------------------------------------------------------------------|------|--------------------------------------------------------------------|--|
| 1. | Purpose for which the valuation is made                                                                                                                                   | :    | To assess Fair Market value of the property for Bank Loan Purpose. |  |
| 2. | a) Date of inspection                                                                                                                                                     | :    | 01.04.2024                                                         |  |
|    | b) Date on which the valuation is made                                                                                                                                    | 1:   | 04.04.2024                                                         |  |
| 3. | List of documents produced for perusal: i. Copy of Released No. 2279/ 2008 Dated.05.12.2007                                                                               |      |                                                                    |  |
|    | <ol> <li>Copy of Full Occupancy Certificate/Building completion Certificate No. W.S. III- 481<br/>dated.15.07.1992 issued by Sinnar Municipal Council, Sinnar.</li> </ol> |      |                                                                    |  |
|    | iii. Copy of Commencement Certificate No. Council, Sinnar.                                                                                                                | . No | o. 000061 Dated.06.05.1991 issued by Sinnar Municipa               |  |
|    |                                                                                                                                                                           |      | ccompanying Commencement Certificate No. 000061                    |  |
|    | v. 7/12 Extract.                                                                                                                                                          | cipa | i Couridi, Silillar.                                               |  |
|    | vi. Copy of N.A Order No. RB.D/ III/ LNA/<br>Nashik.                                                                                                                      | / SF | R/ 58/ 85 Dated.19.06.1985 issued by Collector Office,             |  |
| 4. | Name of the owner(s) and his / their address                                                                                                                              | : ]  | Name of Owner:                                                     |  |
|    | (es) with Phone no. (details of share of each                                                                                                                             |      | Shri. Jayant Keshav Rajegaonkar.                                   |  |
|    | owner in case of joint ownership)                                                                                                                                         |      | Address: Residential Bungalow on Plot No. 02, Ground               |  |
|    |                                                                                                                                                                           |      | + First Floor, Survey No. 1091/ 1 to 18/ 3, Near Shree             |  |
|    |                                                                                                                                                                           |      | Siddhivinayak Hospital, Shivaji Nagar, off Nashik - Pune           |  |
|    |                                                                                                                                                                           |      | Road, Village – Kasbe Sinnar, Taluka - Sinnar, District -          |  |
|    |                                                                                                                                                                           |      | Nashik, PIN Code – 422 103, State – Maharashtra                    |  |
|    |                                                                                                                                                                           |      | Country – India.                                                   |  |
|    |                                                                                                                                                                           |      | Contact Person:                                                    |  |
|    |                                                                                                                                                                           | 1    | Shri. Sunil Ghuge (Owner Representative)                           |  |
|    |                                                                                                                                                                           |      | Contact No. +91 9860963095                                         |  |
|    |                                                                                                                                                                           | -    | Joint Ownership.                                                   |  |
| 5. | Brief description of the property (Including                                                                                                                              | - 1  | The property is a Residential Bungalow on Plot No. 02              |  |
|    | Leasehold / freehold etc.)                                                                                                                                                | - 1  | is located on Ground Floor + First Floor                           |  |
|    |                                                                                                                                                                           | - 1  | The composition of Row House As per Approved                       |  |
|    |                                                                                                                                                                           | - 1  | Building Plan is:                                                  |  |
|    |                                                                                                                                                                           | - 1  | Ground Floor - Hall + Kitchen + Bedroom + WC + Bath                |  |
|    |                                                                                                                                                                           | - 1  | + Staircase.                                                       |  |
|    |                                                                                                                                                                           | - 1  | First Floor - Hall + Kitchen + Bedroom + WC + Bath +               |  |
|    |                                                                                                                                                                           |      | Staircase i.e. (2BHK).                                             |  |
|    |                                                                                                                                                                           |      | The property is at 21.7 Km. distance from nearest                  |  |