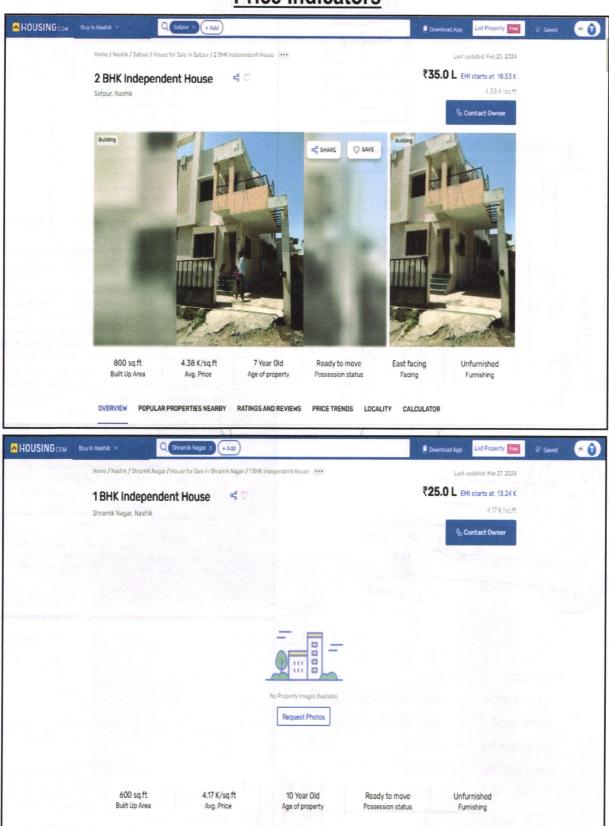

Baglan Mutton ang Kirana Stor Goodle Someshwar Water Fall DMart Adgaon Govardhan Vinchurga 17 डी-मार्ट आडगा गोवर्धन Pimpalgaon Garudeshwar POKAR COLONY विंचुरगवळी पिंपळगांव गरुडेश्वर Gangavhare गंगाव्हरे 195/81, Shramik SATPUR COLONY 43 min 18.2 km Shilapu Nagar, Satpur शिलापुर Eklahare Dudgaon NASHIK ROAD एकलहरे डुडगांव गंजिक रोड 41 min 18.6 km Khambale खंबाळे DEOLALI GAON Nashik Road Pandav Leni Caves Mohagac मोहगांव 40 min 19.9 km Palase Vilholi विल्होळी Shine शिंदे Rajur Bahula Deolali राजुर Savana Lake Resort देवळाली बहुला S.V.I.7 Bhagur

Longitude Latitude: 19°59'56.5"N 73°42'32.4"E

Bahula Fort

**Note:** The Blue line shows the route to site from nearest Railway Station (Nashik – 19.9 Km)



ate



भगुर

# **Ready Reckoner Rate**



Think.Innovate.Create



# **Price Indicators**





# **Agreement For Sale**



## **Commencement Certificate**







# **Occupancy Certificate**

| Towns with the second s           |
|-------------------------------------------------------------------------------------------------------------------------------------------------------------------------------------------------------------------------------------------------------------------------------------------------------------------------------------------------------------------------------------------------------------------------------------------------------------------------------------------------------------------------------------------------------------------------------------------------------------------------------------------------------------------------------------