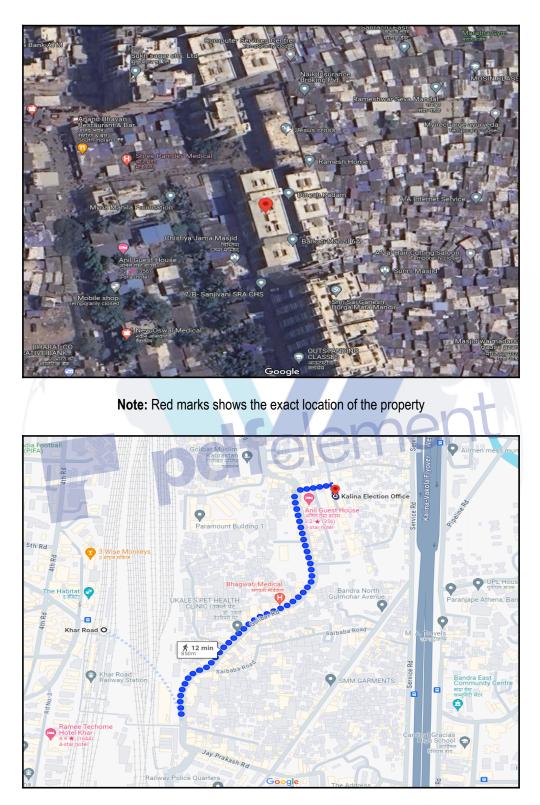

## Route Map of the property

#### Longitude Latitude: 19°4'22.0"N 72°50'41.6"E

Note: The Blue line shows the route to site distance from nearest Railway Station (Khar Road - 850m).