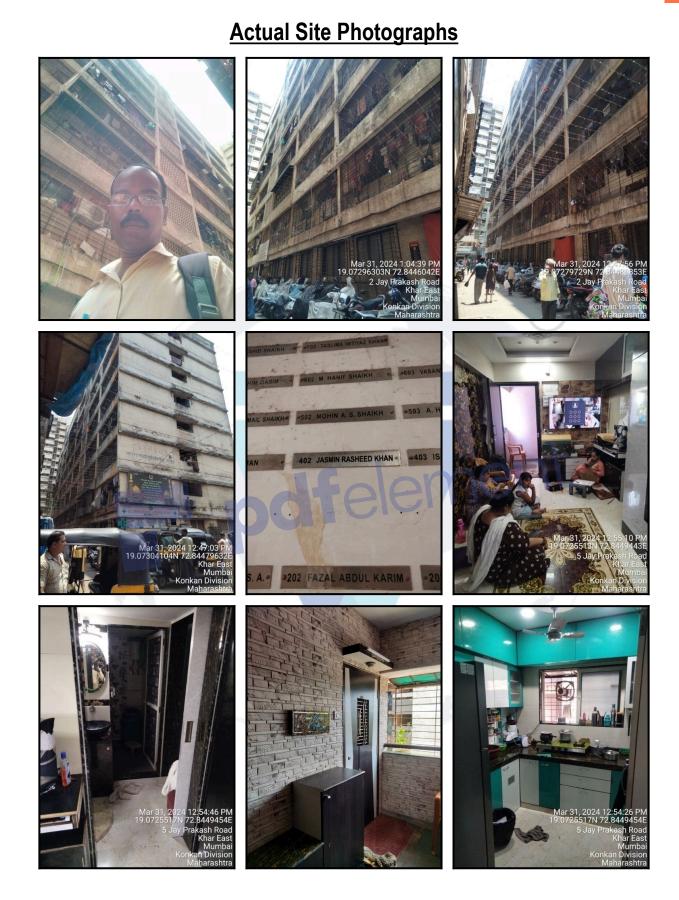

# Valuation Report of the Immovable Property

Details of the property under consideration:

Name of Owner : Mrs. Jasmin Rasheed Khan

Residential Flat No. A-402, 4<sup>th</sup> Floor, Building No 5A, **"Aman SRA Co-op. Hsg. Soc. Ltd."**, Golibar Road, Near Chistiya Jama Masjid , Village - Bandra, Santacruz (East), Mumbai, PIN - 400 055 , State - Maharashtra, India.

## VALUATION OPINION REPORT

This is to certify that the property bearing Residential Flat No. A-402, 4<sup>th</sup> Floor, Building No 5A, **"Aman SRA Co-op. Hsg. Soc. Ltd."**, Golibar Road, Near Chistiya Jama Masjid , Village - Bandra, Santacruz (East), Mumbai, PIN - 400 055 , State - Maharashtra, India belongs to **Mrs. Jasmin Rasheed Khan**.

#### VALUATION REPORT (IN RESPECT OF FLAT)

|    | Gener                        | al                                                                                                                 |            |                                                                                                                                                                                                                                                                                                                                                               |
|----|------------------------------|--------------------------------------------------------------------------------------------------------------------|------------|---------------------------------------------------------------------------------------------------------------------------------------------------------------------------------------------------------------------------------------------------------------------------------------------------------------------------------------------------------------|
| 1  | Purpos                       | se for which the valuation is made                                                                                 | :          | To assess Fair Market Value of the property for SARFAESI<br>Securitisation And Reconstruction Of Financial Assets And<br>Enforcement Of Security Interest Act, 2002 Purpose.                                                                                                                                                                                  |
| 2  | a)                           | Date of inspection                                                                                                 | :          | 31.03.2024                                                                                                                                                                                                                                                                                                                                                    |
|    | b)                           | Date of which the valuation is made                                                                                | :          | 09.04.2024                                                                                                                                                                                                                                                                                                                                                    |
| 3  | List of<br>I)<br>II)<br>III) | Shaikh(The Vendor) And Mrs. Jasmin Ras<br>Copy of Occupancy Certificate No.SRA /<br>Rehabiliation Authority (SRA). | hee<br>'EN | 1 Dated 12.10.2021 between Mrs. Safiunnisa Ahmed Hussain<br>d Khan(The Purchaser).<br>IG / 1907 / HE / MHL / AP Dated 25.10.2010 issued by Slun<br>ENG / 1907 / HE / MHL / AP Dated 28.08.2007 issued by Slun                                                                                                                                                 |
| 4  | with Pl                      | of the owner(s) and his / their address (es)<br>hone no. (details of share of each owner in<br>f joint ownership)  |            | Mrs. Jasmin Rasheed Khan<br>Residential Flat No. A-402, 4 <sup>th</sup> Floor, Building No 5A, <b>"Amar<br/>SRA Co-op. Hsg. Soc. Ltd."</b> , Golibar Road, Near Chistiya<br>Jama Masjid , Village - Bandra, Santacruz (East), Mumbai<br>PIN - 400 055 , State - Maharashtra, India.<br>Contact Person :<br>Mrs. Jasmin Rasheed Khan (Owner)<br>Sole Ownership |
| 5  |                              | escription of the property (Including hold / freehold etc.)                                                        | :          | The property is a Residential Flat located on 4 <sup>th</sup> Floor. The composition of Residential Flat is Living Room + Kitchen - Passage + Bathroom + WC. (1 RK) The property is at 850n distance from Khar Road Railway Station.                                                                                                                          |
| 6  | Locatio                      | on of property                                                                                                     |            |                                                                                                                                                                                                                                                                                                                                                               |
| a) | Plot No                      | o. / Survey No.                                                                                                    | :          |                                                                                                                                                                                                                                                                                                                                                               |
| b) | Door N                       | ło.                                                                                                                | :          | Residential Flat No. A-402                                                                                                                                                                                                                                                                                                                                    |