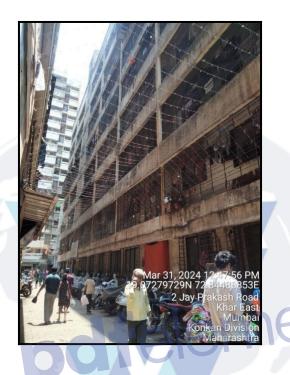

# Valuation Report of the Immovable Property

Details of the property under consideration:

Name of Owner : Mrs. Jasmin Rasheed Khan

Residential Flat No. A-402, 4<sup>th</sup> Floor, Building No 5A, **"Aman SRA Co-op. Hsg. Soc. Ltd."**, Golibar Road, Near Chistiya Jama Masjid , Village - Bandra, Santacruz (East), Mumbai, PIN - 400 055 , State - Maharashtra, India.

## VALUATION OPINION REPORT

This is to certify that the property bearing Residential Flat No. A-402, 4<sup>th</sup> Floor, Building No 5A, **"Aman SRA Co-op. Hsg. Soc. Ltd."**, Golibar Road, Near Chistiya Jama Masjid , Village - Bandra, Santacruz (East), Mumbai, PIN - 400 055 , State - Maharashtra, India belongs to **Mrs. Jasmin Rasheed Khan**.