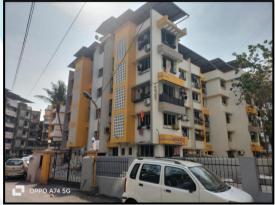

#### **BUILDING**:

The building under reference is having Ground + 4 Upper Floors. It is a R.C.C. Framed Structure with 9" thick external walls and 6" thick internal brick walls. The walls are having sand faced plaster from outside. The staircase is of R.C.C. with R.C.C. trades. The building is used for both residential purposes. 2<sup>nd</sup> is having 3 Residential Flats. The building is not having lift.

#### **Residential Flat:**

The Residential Flat under reference is situated on the 2<sup>nd</sup> Floor. It consists of 2 Bedrooms + Living Room + Kitchen + Passage + 2 Toilets. The Residential Flat is finished with Vitrified tile flooring, Teak wood door frame with solid flush door, Powder Coated Aluminum Sliding Window, Concealed electrification & plumbing etc. The internal condition of flat is Good.