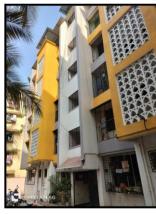

#### **BUILDING**:

The building under reference is having Ground + 4 Upper Floors. It is a R.C.C. Framed Structure with 9" thick external walls and 6" thick internal brick walls. The walls are having sand faced plaster from outside. The staircase is of R.C.C. with R.C.C. trades. The building is used for both residential purposes. 2<sup>nd</sup> is having 3 Residential Flats. The building is not having lift.

#### **Residential Flat:**

The Residential Flat under reference is situated on the 2<sup>nd</sup> Floor. It consists of 2 Bedrooms + Living Room + Kitchen + Passage + 2 Toilets. The Residential Flat is finished with Vitrified tile flooring, Teak wood door frame with solid flush door, Powder Coated Aluminum Sliding Window, Concealed electrification & plumbing etc. The internal condition of flat is Good.