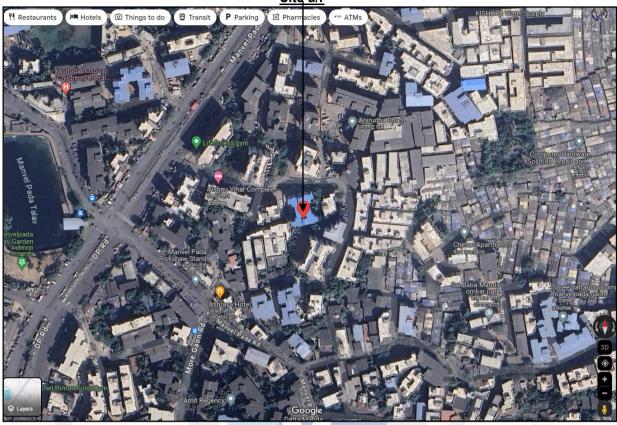

### **Details of the property under consideration:**

Name of Owner: Mr. Milind Damodar Aparadh

Residential Flat No. B-202, 2<sup>nd</sup> Floor, Wing - B, Bhagyatara Apartment, **"Bhagyatara Co-Op. Hsg. Soc. Ltd."**, Manvel Pada Road, Village – Virar, Virar (East), Taluka – Vasai, District – Palghar, PIN - 401 305, State – Maharashtra, Country – India.

Latitude Longitude - 19°26'36.6"N 72°49'26.4"E

#### LOCATION:

The said building is located at Survey No. 155, Hissa No. 2B of Village Virar. The property falls in Residential Zone. It is at a travelling distance 2.4 Km. from Virar railway station.