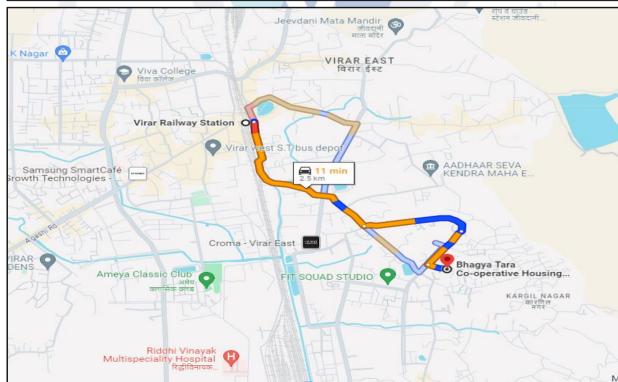

#### LOCATION:

The said building is located at Survey No. 155, Hissa No. 2B of Village Virar. The property falls in Residential Zone. It is at a travelling distance 2.4 Km. from Virar railway station.