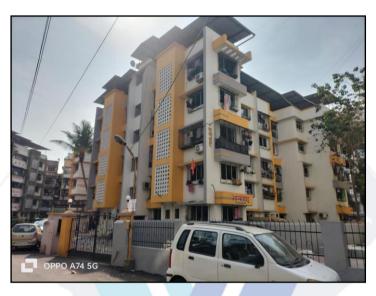

### **Details of the property under consideration:**

Name of Owner: Mr. Milind Damodar Aparadh

Residential Flat No. B-202, 2<sup>nd</sup> Floor, Wing - B, Bhagyatara Apartment, **"Bhagyatara Co-Op. Hsg. Soc. Ltd."**, Manvel Pada Road, Village – Virar, Virar (East), Taluka – Vasai, District – Palghar, PIN - 401 305, State – Maharashtra, Country – India.

### **VALUATION OPINION REPORT**

The property bearing Residential Flat No. B-202, 2nd Floor, Wing - B, Bhagyatara Apartment, "Bhagyatara Co-Op. Hsg. Soc. Ltd.", Manvel Pada Road, Village - Virar, Virar (East), Taluka - Vasai, District - Palghar, PIN - 401 305, State – Maharashtra, Country – India belongs to Mr. Milind Damodar Aparadh.

#### **BUILDING**:

The building under reference is having Ground + 4 Upper Floors. It is a R.C.C. Framed Structure with 9" thick external walls and 6" thick internal brick walls. The walls are having sand faced plaster from outside. The staircase is of R.C.C. with R.C.C. trades. The building is used for both residential purposes. 2<sup>nd</sup> is having 3 Residential Flats. The building is not having lift.