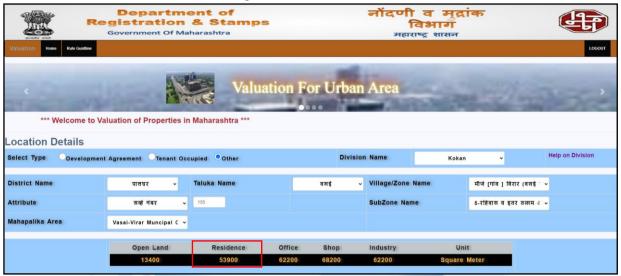

#### **Deduct Depreciation:**

| Year of Construction of the building              | :   | 2010 (As per Occupancy Certificate)          |
|---------------------------------------------------|-----|----------------------------------------------|
| Expected total life of building                   | :   | 60 Years                                     |
| Age of the building as on 2024                    | :   | 14 Years                                     |
| Cost of Construction                              | :   | 600.00 X 2,500.00 = ₹ 15,00,000.00           |
| Depreciation {(100-10) X 14 / 60}                 | :   | 21.00%                                       |
| Amount of depreciation                            | :   | ₹ 3,15,000.00                                |
| Guideline rate obtained from the Stamp Duty Ready |     | ₹ 48,510.00 per Sq. M.                       |
| Reckoner for new property                         |     | i.e., ₹ 4,507.00 per Sq. Ft.                 |
| Guideline rate (after depreciate)                 | \ : | ₹ 43,595.00 per Sq. M.                       |
|                                                   |     | i.e., ₹ 4,050.00 per Sq. Ft.                 |
| Prevailing market rate                            | V   | ₹ 7,500.00 per Sq. Ft.                       |
| Value of property as on 03.04.2024                |     | 600.00 Sq. Ft. X ₹ 7,500.00 = ₹ 45,00,000.00 |