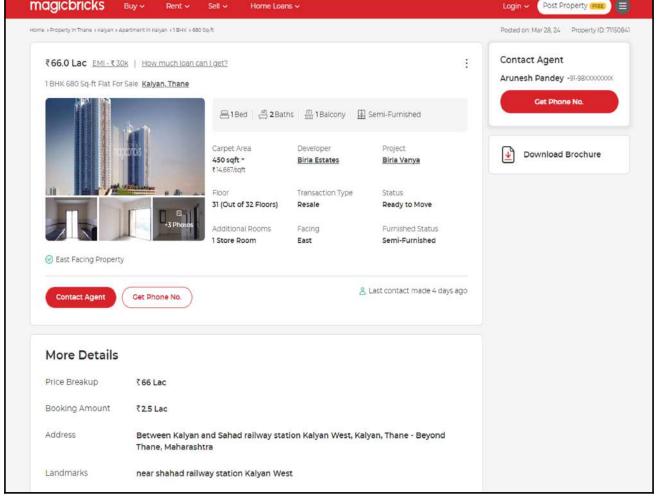

# **Price Indicator**

| Property                                                                    | Residential Flat                              |
|-----------------------------------------------------------------------------|-----------------------------------------------|
| Source                                                                      | magic bricks                                  |
| Area Type                                                                   | Carpet                                        |
| Area                                                                        | 450 Sq. Ft.                                   |
| Percentage                                                                  | 20%                                           |
| Rate / Sq. feet on BuiltUp area                                             | ₹ 12,222/-                                    |
| Floor                                                                       | R                                             |
|                                                                             |                                               |
| magicbricks Buy ~ Rent ~ Sell ~ Home Loans ~                                | Login → Post Property FEEE                    |
| Home > Property in Thane > Kalyan > Apartment in Kalyan > 1 BHK > 680 Sq.ft | Posted on: Mar 28, 24 Property ID: 71150841   |
| ₹66.0 Lac EMI-₹30k   How much loan can I get?                               | : Contact Agent  Arunesh Pandey -91-980000000 |