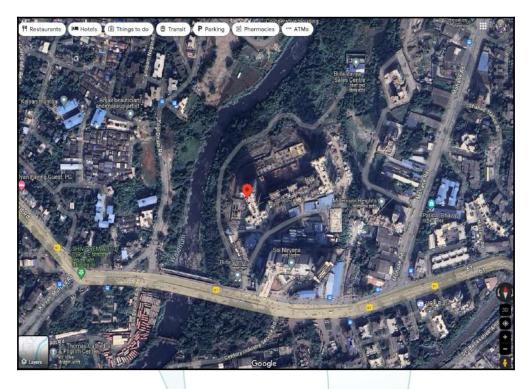

# **Route Map of the property**

Note: Red marks shows the exact location of the property

Longitude Latitude: 19°14'39.0"N 73°9'11.2"E

Note: The Blue line shows the route to site distance from nearest Railway Station (Shahad - 1.1 Km.).