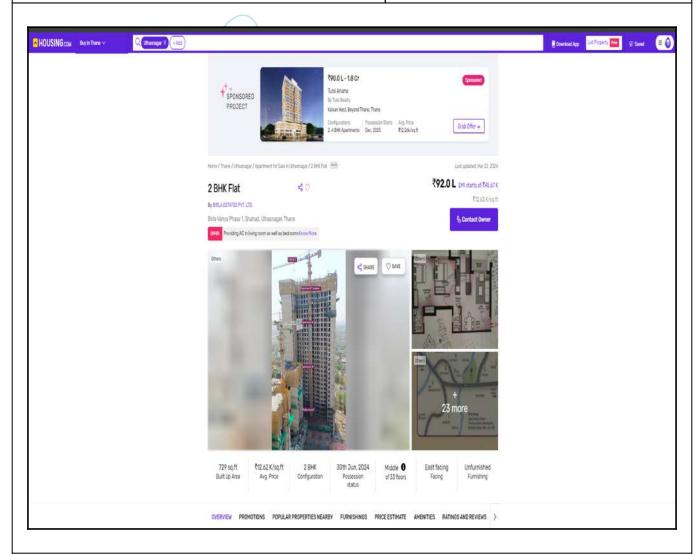

| Property                        | Residential Flat       |
|---------------------------------|------------------------|
| Source                          | Housing.Com            |
| Area Type                       | Built Up               |
| Area                            | 729 Sq. Ft.            |
| Rate / Sq. feet on BuiltUp area | ₹ 12,620/- per Sq. Ft. |
| Floor                           | -                      |