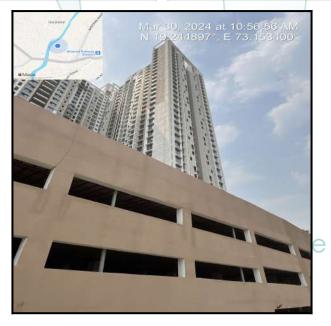

| Good                                          |
| Likely rental values in future                                                                                                                                                                                            | ₹ 21,300/- (Expected rental income per month) |
| Any likely income it may generate                                                                                                                                                                                         | Rental Income                                 |

Think.Innovate.Create





# **Actual Site Photographs**







# **Route Map of the property**



Note: Red marks shows the exact location of the property



Longitude Latitude: 19°14'39.0"N 73°9'11.2"E

Note: The Blue line shows the route to site distance from nearest Railway Station (Shahad - 1.1 Km.).





# **Ready Reckoner Rate**



#### **Multi-Storied building with Lift**

The difference between land rate and building rate(A-B=C)

Rate to be adopted after considering depreciation [B + (C X D)]

Percentage after Depreciation as per table(D)

For residential premises / commercial unit / office on above floor in multistoried building, the rate mentioned in the ready reckoner will be increased as under:

|    | Location of Flat / Commercial Unit in the building | Rate                                                     |
|----|-------------------