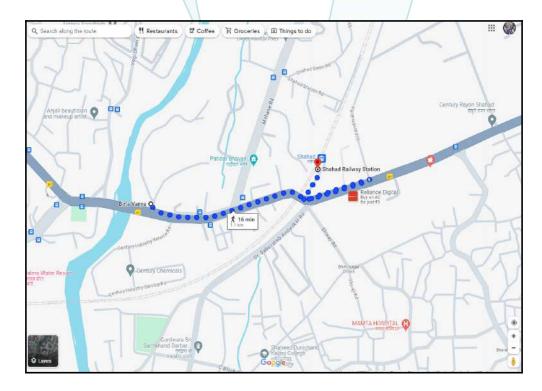

# **Route Map of the property**

Note: Red marks shows the exact location of the property

Longitude Latitude: 19°14'39.0"N 73°9'11.2"E

Note: The Blue line shows the route to site distance from nearest Railway Station (Shahad - 1.1 Km.).