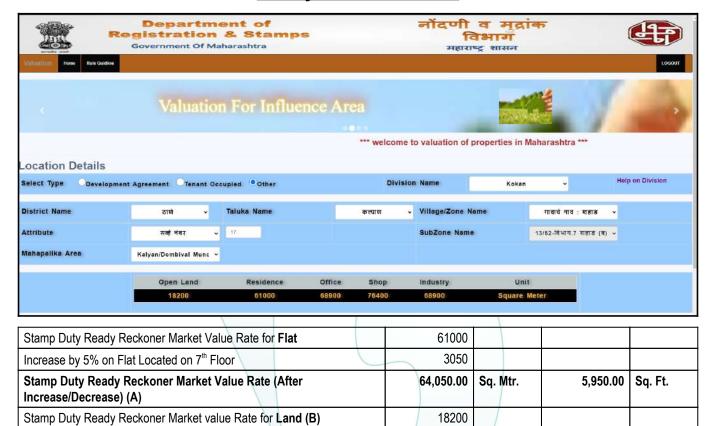

# **Ready Reckoner Rate**

For residential premises / commercial unit / office on above floor in multistoried building, the rate mentioned in the ready reckoner will be increased as under:

|    | Location of Flat / Commercial Unit in the building | Rate                                                     |
|----|----------------------------------------------------|----------------------------------------------------------|
| a) | On Ground to 4 Floors                              | No increase for all floors from ground to 4 floors       |
| b) | 5 Floors to 10 Floors                              | Increase by 5% on units located between 5 to 10 floors   |
| c) | 11 Floors to 20 Floors                             | Increase by 10% on units located between 11 to 20 floors |
| d) | 21 Floors to 30 Floors                             | Increase by 15% on units located between 21 to 30 floors |
| e) | 31 Floors and above                                | Increase by 20% on units located on 31 and above floors  |

45,850.00

64,050.00

100%

Sq. Mtr.

5,950.00

Sq. Ft.

**Depreciation Percentage Table** 

| Completed Age of Building in Years | Value in percent after depreciation     |                                                                                                                                                              |  |  |  |
|------------------------------------|-----------------------------------------|--------------------------------------------------------------------------------------------------------------------------------------------------------------|--|--|--|
|                                    | R.C.C Structure / other Pukka Structure | Cessed Building, Half or Semi-Pukka<br>Structure & Kaccha Structure.                                                                                         |  |  |  |
| 0 to 2 Years                       | 100%                                    | 100%                                                                                                                                                         |  |  |  |
| Above 2 & up to 5 Years            | 95%                                     | 95%                                                                                                                                                          |  |  |  |
| Above 5 Years                      | , , , , , , , , , , , , , , , , , , , , | After initial 5 year for every year 1.5% depreciation is to be considered. However maximum deduction available as per this shall be 85% of Market Value rate |  |  |  |