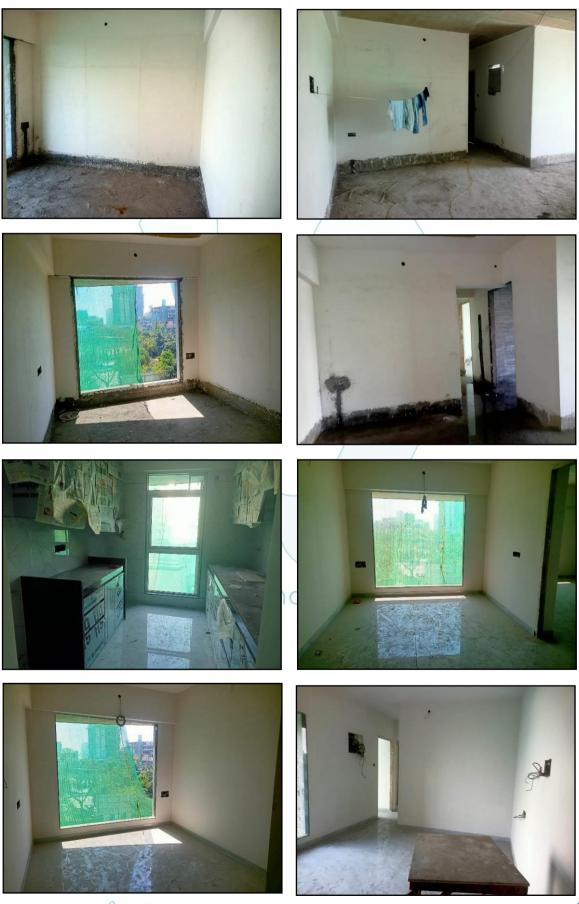

#### NAME OF DEVELOPER: M/S. Hirani Realtors LLP.

Pursuant to instructions from State Bank of India, Vasai Ind. Est. Branch, Vasai, we have duly visited, inspected, surveyed & assessed the above said property to determine the fair & reasonable market value of the said property as **10<sup>th</sup> February 2024** for approval of project finance purpose.

#### 1. Location Details:

Proposed Redevelopment of residential building known as 'Jeevan Shobha CHSL & Bhansali CHSL', on Plot Bearing CTS No. 2762A, 2762B, 2762 B/1 to 2762 B/8, Village – Eksar, Borivali (East), Mumbai – 400 066, is about 700 M. walking distance from Borivali Railway station. Surface transport to the property is by buses, taxis & private vehicles. The property is in developed locality. All the amenities like shops, banks, hotels, markets, schools, hospitals, etc. are all available in the surrounding locality. The area is higher middle class & developed.