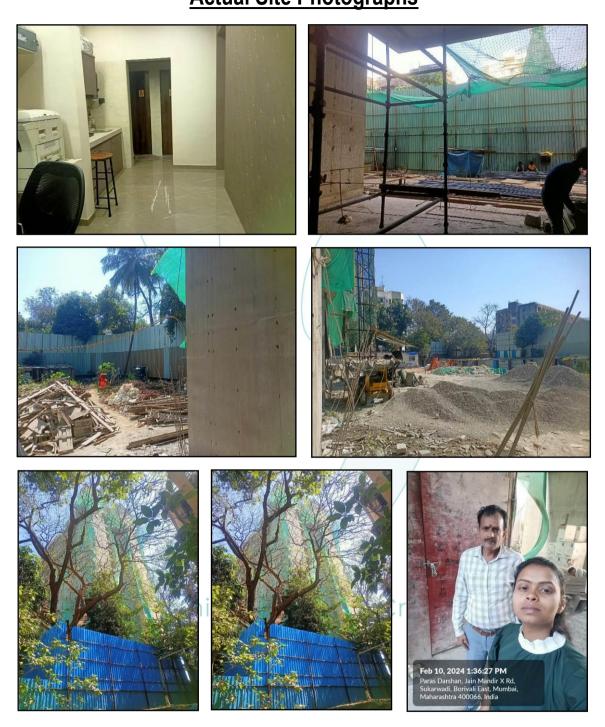

#### NAME OF DEVELOPER: M/S. Hirani Realtors LLP.

Pursuant to instructions from State Bank of India, Vasai Ind. Est. Branch, Vasai, we have duly visited, inspected, surveyed & assessed the above said property to determine the fair & reasonable market value of the said property as **10<sup>th</sup> February 2024** for approval of project finance purpose.

#### 1. Location Details:

Proposed Redevelopment of residential building known as 'Jeevan Shobha CHSL & Bhansali CHSL', on Plot Bearing CTS No. 2762A, 2762B, 2762 B/1 to 2762 B/8, Village – Eksar, Borivali (East), Mumbai – 400 066, is about 700 M. walking distance from Borivali Railway station. Surface transport to the property is by buses, taxis & private vehicles. The property is in developed locality. All the amenities like shops, banks, hotels, markets, schools, hospitals, etc. are all available in the surrounding locality. The area is higher middle class & developed.