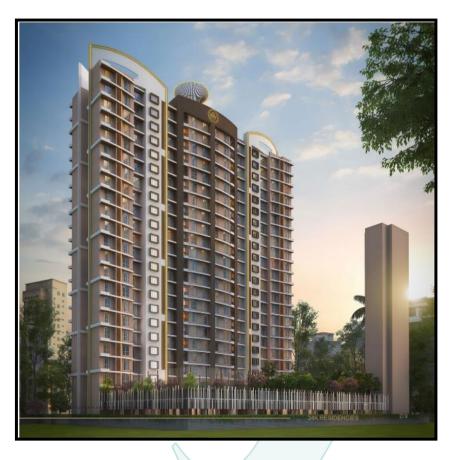

### Name of Project: "Jeevan Shobha CHSL & Bhansali CHSL"

"Jeevan Shobha CHSL and Bhansali CHSL" Proposed Redevelopment of residential building known as Jeevan Shobha CHSL & Bhansali CHSL, on Plot Bearing CTS No. 2762A, 2762B, 2762 B/1 to 2762 B/8, Village – Eksar, Borivali (East), Mumbai – 400 066, State – Maharashtra, Country – India.

Residential Rehab cum Sale Building (Wing A & B) is proposed of Ground Floor + 1<sup>st</sup> Podium Floor + 2<sup>nd</sup> to 22<sup>nd</sup> Upper Floors with total RERA carpet area of 1,11,261.00 Sq. Ft. which consists 1 RK, 2 BHK, 3 BHK and 4 BHK units with 80 nos. of Sell flats & 83 nos. of Tenants flats providing with Fitness Centre, Society Office, & Other Amenities.

#### "Jeevan Shobha CHSL and Bhansali CHSL"

"Jeevan Shobha CHSL and Bhansali CHSL" Proposed Redevelopment of residential building known as Jeevan Shobha CHSL & Bhansali CHSL, on Plot Bearing CTS No. 2762A, 2762B, 2762 B/1 to 2762 B/8, Village – Eksar, Borivali (East), Mumbai – 400 066, State – Maharashtra, Country – India