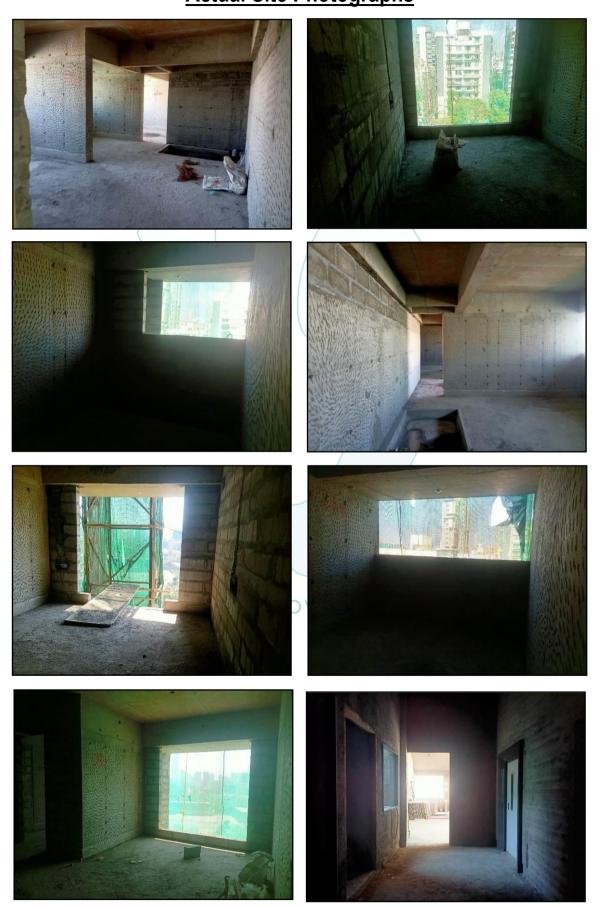

#### NAME OF DEVELOPER: M/S. Hirani Realtors LLP.

Pursuant to instructions from State Bank of India, Vasai Ind. Est. Branch, Vasai, we have duly visited, inspected, surveyed & assessed the above said property to determine the fair & reasonable market value of the said property as **10<sup>th</sup> February 2024** for approval of project finance purpose.

#### 1. Location Details:

Proposed Redevelopment of residential building known as 'Jeevan Shobha CHSL & Bhansali CHSL', on Plot Bearing CTS No. 2762A, 2762B, 2762 B/1 to 2762 B/8, Village – Eksar, Borivali (East), Mumbai – 400 066, is about 700 M. walking distance from Borivali Railway station. Surface transport to the property is by buses, taxis & private vehicles. The property is in developed locality. All the amenities like shops, banks, hotels, markets, schools, hospitals, etc. are all available in the surrounding locality. The area is higher middle class & developed.