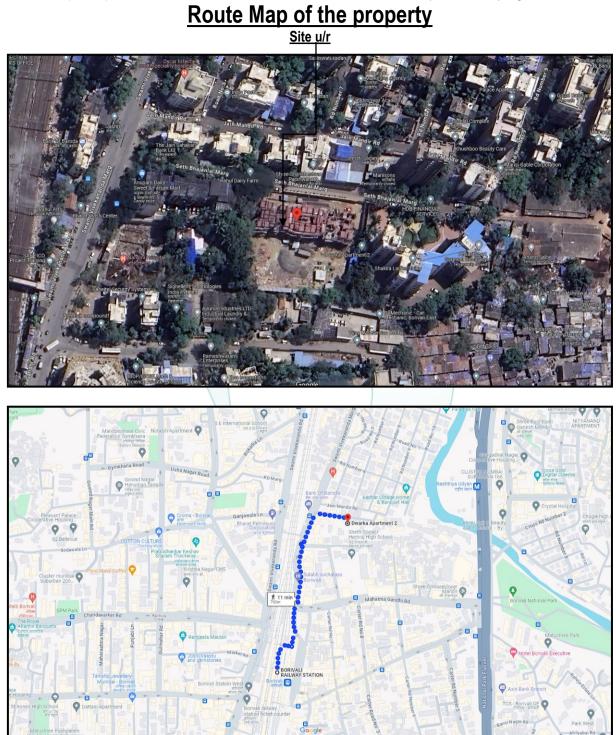

#### 1. Location Details:

Proposed Redevelopment of residential building known as 'Jeevan Shobha CHSL & Bhansali CHSL', on Plot Bearing CTS No. 2762A, 2762B, 2762 B/1 to 2762 B/8, Village – Eksar, Borivali (East), Mumbai – 400 066, is about 700 M. walking distance from Borivali Railway station. Surface transport to the property is by buses, taxis & private vehicles. The property is in developed locality. All the amenities like shops, banks, hotels, markets, schools, hospitals, etc. are all available in the surrounding locality. The area is higher middle class & developed.

#### 3. Boundaries of the Property:

Mumbai

Thane

www.vastukala.org

**Our Pan India Presence at :** 

🕈 Nanded

Delhi NCR 💡 Nashik

💡 Auranaabad

**Pune** 

**P** Indore

♀ Ahmedabad ♀ Jaipur

| Direction           | Sale Building                      |
|---------------------|------------------------------------|
| On or towards North | Sheth Bhajanlal Road & Jain Mandir |
| On or towards South | Apurva Industrial Estate           |
| On or towards East  | Dawarka Appartment                 |
| On or towards West  | Paras Darshan                      |
|                     | States & Lensing                   |