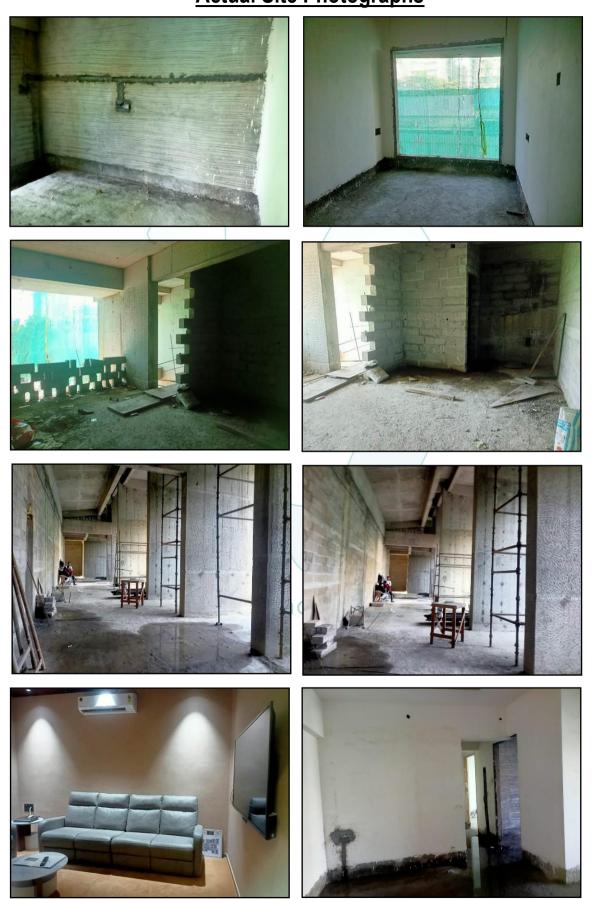

#### NAME OF DEVELOPER: M/S. Hirani Realtors LLP.

Pursuant to instructions from State Bank of India, Vasai Ind. Est. Branch, Vasai, we have duly visited, inspected, surveyed & assessed the above said property to determine the fair & reasonable market value of the said property as **10<sup>th</sup> February 2024** for approval of project finance purpose.

#### 1. Location Details:

Proposed Redevelopment of residential building known as 'Jeevan Shobha CHSL & Bhansali CHSL', on Plot Bearing CTS No. 2762A, 2762B, 2762 B/1 to 2762 B/8, Village – Eksar, Borivali (East), Mumbai – 400 066, is about 700 M. walking distance from Borivali Railway station. Surface transport to the property is by buses, taxis & private vehicles. The property is in developed locality. All the amenities like shops, banks, hotels, markets, schools, hospitals, etc. are all available in the surrounding locality. The area is higher middle class & developed.