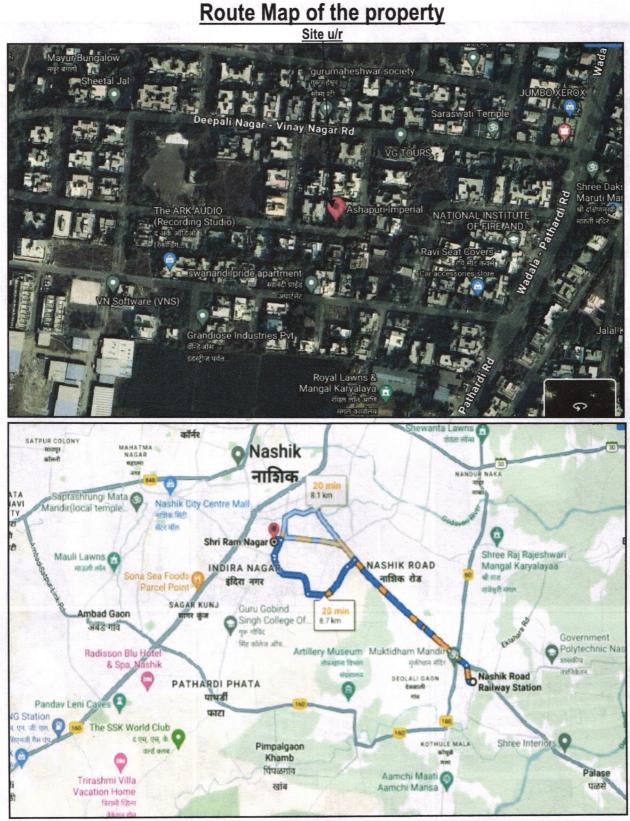

Residential Flat No. 301, Third Floor, "Ashapuri Imperial", Survey No. 866/ B/ 50, Plot No. 50A+50B, Behind Vinay Nagar Police Station, Deepali Nagar, Wadala - Pathardi Road, Village – Nashik, Taluka & District – Nashik, Nashik - 422 009, State – Maharashtra, Country – India.

Latitude Longitude: 19°58'48.5"N 73°47'22.2"E

Valuation Done for: State Bank of India RACPC Nashik Branch

1st Floor, Patel Plaza, N.D. Patel Road, Opp. BSNL, Landmark Seawoods Navratna Hotel, Nashik - 422001, State – Maharashtra, Country – India.