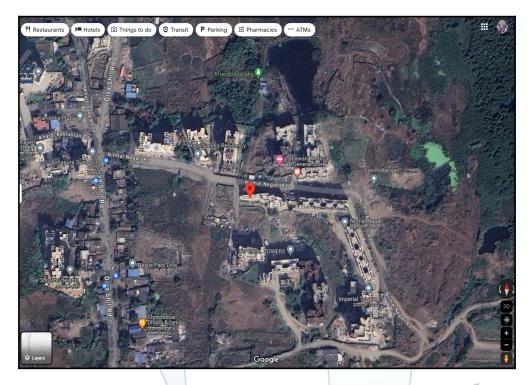

# Route Map of the property

Note: Red marks shows the exact location of the property

### Longitude Latitude: 19°9'43.8"N 73°2'52.6"E

Note: The Blue line shows the route to site distance from nearest Railway Station (Diva - 3.3 Km.).

Think.Innovate.Create An ISO 9001:2015 Certified Company