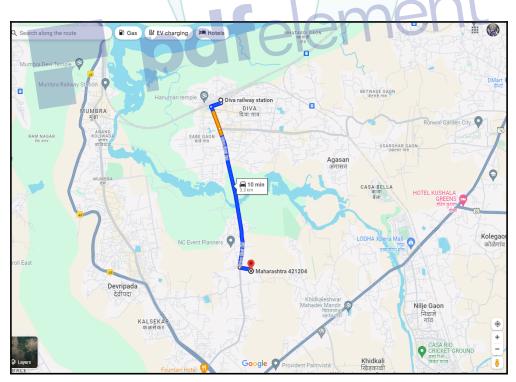

# Route Map of the property

Note: Red marks shows the exact location of the property

### Longitude Latitude: 19°9'43.8"N 73°2'52.6"E

Note: The Blue line shows the route to site distance from nearest Railway Station (Diva - 3.3 Km.).

Think.Innovate.Create An ISO 9001:2015 Certified Company