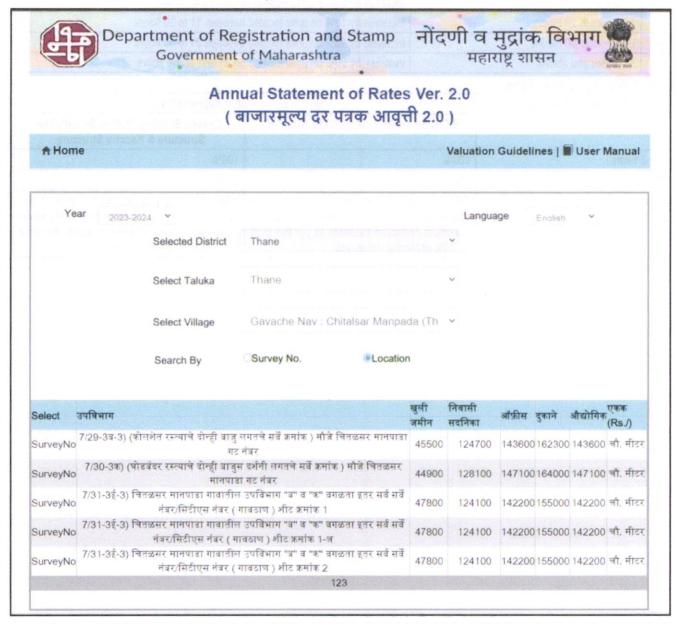

| ₹ 23,800/- (Expected rental income per month after completion) |
| Any likely income it may generate                                                                                                                                                                                         | Rental Income                                                  |





# **Actual Site Photographs**











# Route Map of the property



Note: Red marks shows the exact location of the property



Longitude Latitude: 19°14'1.6"N 72°58'39.7"E

Note: The Blue line shows the route to site distance from nearest Railway Station (Thane - 6.1 Km).





## **Ready Reckoner Rate**



| Stamp Duty Ready Reckoner Market Value Rate for Flat                      | 124100      |          |           |         |
|---------------------------------------------------------------------------|-------------|----------|-----------|---------|
| Increase by 20% on Flat Located on 40 <sup>th</sup> Floor                 | 24820       |          |           |         |
| Stamp Duty Ready Reckoner Market Value Rate (After Increase/Decrease) (A) | 1,48,920.00 | Sq. Mtr. | 13,835.00 | Sq. Ft. |
| Stamp Duty Ready Reckoner Market value Rate for Land (B)                  | 47800       |          |           |         |
| The difference between land rate and building rate(A-B=C)                 | 101,120.00  |          |           |         |
| Percentage after Depreciation as per table(D)