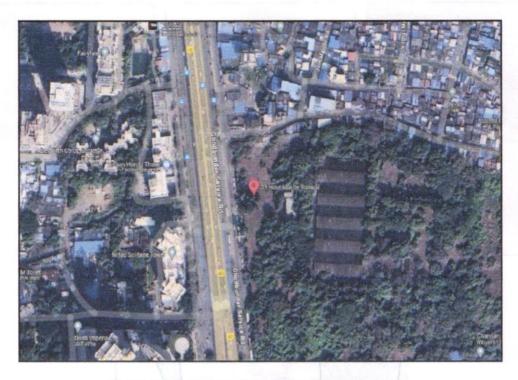

### Details of the property under consideration:

Name of Owner: Mrs. Trupti Uday Dhamale & Mr. Uday M Dhamale

Residential Flat No. A 1 - 4003, 40th Floor, Building No A1, "25 Hourlife", Near Manpada Bus Stop, Ghodbunder Road, Village - Chitalsar Manpada, Gut No. 2/2 (Part) & 2/5 (Part), Taluka - Thane, District - Thane, PIN Code - 400 607, State - Maharashtra, India.

## VALUATION OPINION REPORT

This is to certify that the under construction property bearing Residential Flat No. A 1 - 4003, 40<sup>th</sup> Floor, Building No A1, **"25 Hourlife"**, Near Manpada Bus Stop, Ghodbunder Road, Village - Chitalsar Manpada, Gut No. 2/2 (Part) & 2/5 (Part), Taluka - Thane, District - Thane, PIN Code - 400 607, State - Maharashtra, India belongs to **Mrs. Trupti Uday Dhamale**.

Boundaries of the property

North : Internal Road

South : Open Plot

East : Open Plot

West : Ghodbunder Services Road

Considering various parameters recorded, existing economic scenario, and the information that is available with reference to the development of neighbourhood and method selected for valuation, we are of the opinion that, the property premises can be assessed for this particular purpose at ₹ 1,14,30,000.00 (Rupees One Crore Fourteen Lakh Thirty Thousand Only) After completion of the property. As per Site Inspection 0% Construction Work is Completed.