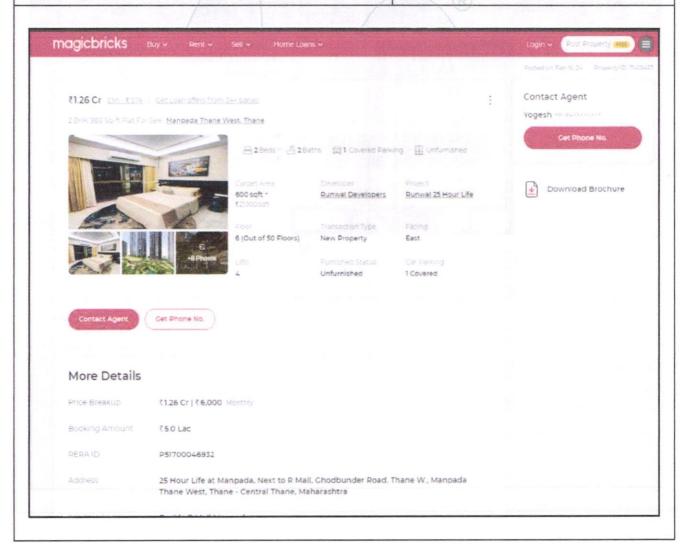

Flat |                           |      |
|---------------------------------|-----------------|------------------|---------------------------|------|
| Source                          | had 5           | magic bricks     |                           |      |
| Area Type                       | 7 87 180        | Carpet           |                           |      |
| Area                            | T/X             | 600 Sq. Ft.      | 5A) *                     |      |
| Percentage                      | 193 k* [1]      | 20%              | rector paramental territy | 5011 |
| Rate / Sq. feet on BuiltUp area |                 | ₹ 17,500/-       |                           | 5015 |
| Floor                           |                 |                  |                           |      |





| Property                        | Residential Flat           |
|---------------------------------|----------------------------|
| Source                          | square yards               |
| Area Type                       | Carpet                     |
| Area                            | 661 Sq. Ft. say T say      |
| Percentage                      | 20%                        |
| Rate / Sq. feet on BuiltUp area | ₹ 15,885/-                 |
| Floor                           | - z wynad ou leet p3 Valci |







# **Sale Instances**

| Property                        | Residential Flat |
|---------------------------------|------------------|
| Source                          | Index_no.2       |
| Area Type                       | Carpet           |
| Area