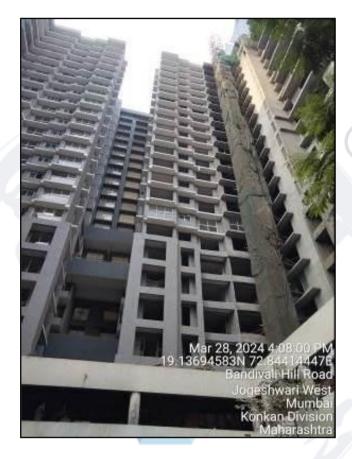

#### 1. Location Details:

The property is situated at "Vision Heights" Proposed Building 'B' Plan on Plot Bearing C.T.S. No 68/A/1 & 68/A/2 (Old C.T.S. No. 68 -A, 68-A/1 to 23,69,69/1 to 47) of Village – Bandivali, Behind Malkani Tower, Farhat Momin Society Road, Bandivali Hill Road, Jogeshwari (West), Mumbai, PIN – 400 102, State - Maharashtra, Country – India. It is about 600 Meters travel distance from Jogeshwari Railway Station Western Railway. Surface transport to the property is by buses, Auto, taxis & private vehicles. The property is in developed locality. All the amenities like shops, banks, hotels, markets, schools, hospitals, etc. are all available in the surrounding locality. The locality is Middle class & developed.

## **LEVEL OF COMPLETION:**

| Tower | Present stage of Construction                                                                                      | Percentage of work completion |
|-------|--------------------------------------------------------------------------------------------------------------------|-------------------------------|
| Α     | RCC work & Brick work is completed. Internal / External plaster work upto 14th floor is completed.                 | 65%                           |
| В     | RCC work & Brick work is completed. Internal / External plaster work is completed. Flooring work partly completed. | TM 80%                        |
| C     | Final Finishing work is in progress                                                                                | 90%                           |