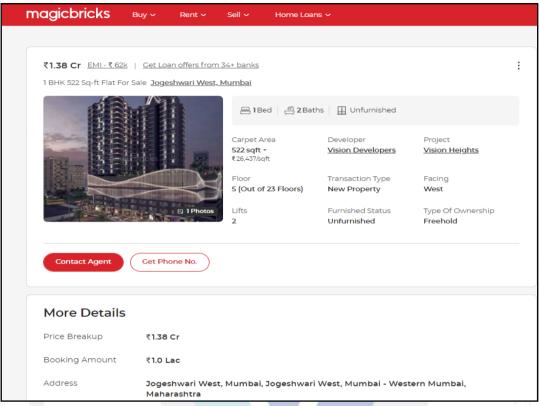

## **CONFIGURATION OF PROJECT AS PER DEVELOPER'S INFORMATION:**

1. A - Wing:

| 1. A - | Flat | Floor | Comp    | As per                               | Built                    | Rate                                           | Realizable Value /                   | Final Realizable Value                                                              | Expected                                       | Cost of              |
|--------|------|-------|---------|--------------------------------------|--------------------------|------------------------------------------------|--------------------------------------|-------------------------------------------------------------------------------------|------------------------------------------------|----------------------|
| No.    | No.  | No.   | ·       | RERA<br>Carpet<br>Area in<br>Sq. Ft. | up<br>Area in<br>Sq. Ft. | per<br>Sq. ft.<br>on<br>Carpet<br>Area<br>in ₹ | Fair Market Value<br>as on date in ₹ | after completion of flat<br>(Including Car parking,<br>GST & Other Charges)<br>in ₹ | Rent per<br>month After<br>Completion)<br>in ₹ | Construction<br>in ₹ |
| 1      | 301  | 3     | 1 BHK   | 472                                  | 519                      | 21600                                          | 1,01,95,200                          | 1,10,10,816                                                                         | 23000                                          | 15,57,600            |
| 2      | 302  | 3     | 1.5 BHK | 494                                  | 543                      | 21600                                          | 1,06,70,400                          | 1,15,24,032                                                                         | 24000                                          | 16,30,200            |
| 3      | 303  | 3     | 2 BHK   | 688                                  | 757                      | 21600                                          | 1,48,60,800                          | 1,60,49,664                                                                         | 33500                                          | 22,70,400            |
| 4      | 304  | 3     | 2 BHK   | 673                                  | 740                      | 21600                                          | 1,45,36,800                          | 1,56,99,744                                                                         | 32500                                          | 22,20,900            |
| 5      | 401  | 4     | 1 BHK   | 472                                  | 519                      | 21680                                          | 1,02,32,960                          | 1,10,51,597                                                                         | 23000                                          | 15,57,600            |
| 6      | 402  | 4     | 1.5 BHK | 515                                  | 567                      | 21680                                          | 1,11,65,200                          | 1,20,58,416                                                                         | 25000                                          | 16,99,500            |
| 7      | 403  | 4     | 2 BHK   | 688                                  | 757                      | 21680                                          | 1,49,15,840                          | 1,61,09,107                                                                         | 33500                                          | 22,70,400            |
| 8      | 404  | 4     | 2 BHK   | 673                                  | 740                      | 21680                                          | 1,45,90,640                          | 1,57,57,891                                                                         | 33000                                          | 22,20,900            |
| 9      | 501  | 5     | 1 BHK   | 487                                  | 536                      | 21760                                          | 1,05,97,120                          | 1,14,44,890                                                                         | 24000                                          | 16,07,100            |
| 10     | 502  | 5     | 1.5 BHK | 529                                  | 582                      | 21760                                          | 1,15,11,040                          | 1,24,31,923                                                                         | 26000                                          | 17,45,700            |
| 11     | 503  | 5     | 2 BHK   | 688                                  | 757                      | 21760                                          | 1,49,70,880                          | 1,61,68,550                                                                         | 33500                                          | 22,70,400            |
| 12     | 504  | 5     | 2 BHK   | 673                                  | 740                      | 21760                                          | 1,46,44,480                          | 1,58,16,038                                                                         | 33000                                          | 22,20,900            |
| 13     | 601  | 6     | 1 BHK   | 472                                  | 519                      | 21840                                          | 1,03,08,480                          | 1,11,33,158                                                                         | 23000                                          | 15,57,600            |
| 14     | 602  | 6     | 1.5 BHK | 529                                  | 582                      | 21840                                          | 1,15,53,360                          | 1,24,77,629                                                                         | 26000                                          | 17,45,700            |
| 15     | 603  | 6     | 2 BHK   | 705                                  | 776                      | 21840                                          | 1,53,97,200                          | 1,66,28,976                                                                         | 34500                                          | 23,26,500            |
| 16     | 604  | 6     | 2 BHK   | 705                                  | 776                      | 21840                                          | 1,53,97,200                          | 1,66,28,976                                                                         | 34500                                          | 23,26,500            |
| 17     | 701  | 7     | 1 BHK   | 509                                  | 560                      | 21920                                          | 1,11,57,280                          | 1,20,49,862                                                                         | 25000                                          | 16,79,700            |
| 18     | 702  | 7     | 1.5 BHK | 596                                  | 656                      | 21920                                          | 1,30,64,320                          | 1,41,09,466                                                                         | 29500                                          | 19,66,800            |
| 19     | 703  | 7     | 1 BHK   | 637                                  | 701                      | 21920                                          | 1,39,63,040                          | 1,50,80,083                                                                         | 31500                                          | 21,02,100            |
| 20     | 704  | 7     | 2 BHK   | 798                                  | 878                      | 21920                                          | 1,74,92,160                          | 1,88,91,533                                                                         | 39500                                          | 26,33,400            |
| 21     | 801  | 8     | 1 BHK   | 509                                  | 560                      | 22000                                          | 1,11,98,000                          | 1,20,93,840                                                                         | 25000                                          | 16,79,700            |
| 22     | 802  | 8     | 1.5 BHK | 596                                  | 656                      | 22000                                          | 1,31,12,000                          | 1,41,60,960                                                                         | 29500                                          | 19,66,800            |
| 23     | 803  | 8     | 2 BHK   | 798                                  | 878                      | 22000                                          | 1,75,56,000                          | 1,89,60,480                                                                         | 39500                                          | 26,33,400            |
| 24     | 804  | 8     | 2 BHK   | 798                                  | 878                      | 22000                                          | 1,75,56,000                          | 1,89,60,480                                                                         | 39500                                          | 26,33,400            |
| 25     | 901  | 9     | 1 BHK   | 509                                  | 560                      | 22080                                          | 1,12,38,720                          | 1,21,37,818                                                                         | 25500                                          | 16,79,700            |
| 26     | 902  | 9     | 1.5 BHK | 596                                  | 656                      | 22080                                          | 1,31,59,680                          | 1,42,12,454                                                                         | 29500                                          | 19,66,800            |
| 27     | 903  | 9     | 2 BHK   | 798                                  | 878                      | 22080                                          | 1,76,19,840                          | 1,90,29,427                                                                         | 39500                                          | 26,33,400            |
| 28     | 904  | 9     | 2 BHK   | 798                                  | 878                      | 22080                                          | 1,76,19,840                          | 1,90,29,427                                                                         | 39500                                          | 26,33,400            |
| 29     | 1001 | 10    | 1 BHK   | 509                                  | 560                      | 22160                                          | 1,12,79,440                          | 1,21,81,795                                                                         | 25500                                          | 16,79,700            |
| 30     | 1002 | 10    | 1.5 BHK | 596                                  | 656                      | 22160                                          | 1,32,07,360                          | 1,42,63,949                                                                         | 29500                                          | 19,66,800            |
| 31     | 1003 | 10    | 2 BHK   | 798                                  | 878                      | 22160                                          | 1,76,83,680                          | 1,90,98,374                                                                         | 40000                                          | 26,33,400            |
| 32     | 1004 | 10    | 2 BHK   | 773                                  | 850                      | 22160                                          | 1,71,29,680                          | 1,85,00,054                                                                         | 38500                                          | 25,50,900            |
| 33     | 1101 | 11    | 1 BHK   | 509                                  | 560                      | 22240                                          | 1,13,20,160                          | 1,22,25,773                                                                         | 25500                                          | 16,79,700            |
| 34     | 1102 | 11    | 1.5 BHK | 571                                  | 628                      | 22240                                          | 1,26,99,040                          | 1,37,14,963                                                                         | 28500                                          | 18,84,300            |
| 35     | 1103 | 11    | 2 BHK   | 798                                  | 878                      | 22240                                          | 1,77,47,520                          | 1,91,67,322                                                                         | 40000                                          | 26,33,400            |
| 36     | 1104 | 11    | 2 BHK   | 798                                  | 878                      | 22240                                          | 1,77,47,520                          | 1,91,67,322                                                                         | 40000                                          | 26,33,400            |
| 37     | 1201 | 12    | 1 BHK   | 509                                  | 560                      | 22320                                          | 1,13,60,880                          | 1,22,69,750                                                                         | 25500                                          | 16,79,700            |