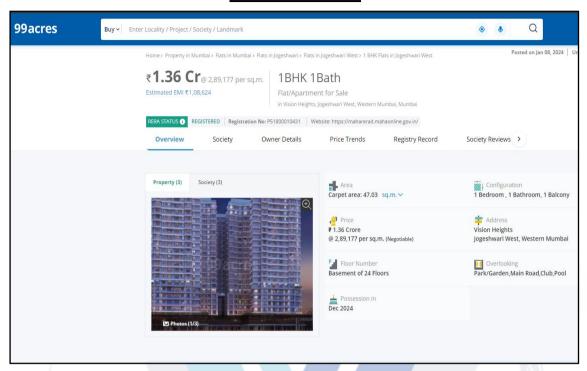

## **CONFIGURATION OF PROJECT AS PER DEVELOPER'S INFORMATION:**

1. A - Wing:

| 1. A - | Flat | Floor | Comp    | As per                               | Built                    | Rate                                           | Realizable Value /                   | Final Realizable Value                                                              | Expected                                       | Cost of              |
|--------|------|-------|---------|--------------------------------------|--------------------------|------------------------------------------------|--------------------------------------|-------------------------------------------------------------------------------------|------------------------------------------------|----------------------|
| No.    | No.  | No.   | ·       | RERA<br>Carpet<br>Area in<br>Sq. Ft. | up<br>Area in<br>Sq. Ft. | per<br>Sq. ft.<br>on<br>Carpet<br>Area<br>in ₹ | Fair Market Value<br>as on date in ₹ | after completion of flat<br>(Including Car parking,<br>GST & Other Charges)<br>in ₹ | Rent per<br>month After<br>Completion)<br>in ₹ | Construction<br>in ₹ |
| 1      | 301  | 3     | 1 BHK   | 472                                  | 519                      | 21600                                          | 1,01,95,200                          | 1,10,10,816                                                                         | 23000                                          | 15,57,600            |
| 2      | 302  | 3     | 1.5 BHK | 494                                  | 543                      | 21600                                          | 1,06,70,400                          | 1,15,24,032                                                                         | 24000                                          | 16,30,200            |
| 3      | 303  | 3     | 2 BHK   | 688                                  | 757                      | 21600                                          | 1,48,60,800                          | 1,60,49,664                                                                         | 33500                                          | 22,70,400            |
| 4      | 304  | 3     | 2 BHK   | 673                                  | 740                      | 21600                                          | 1,45,36,800                          | 1,56,99,744                                                                         | 32500                                          | 22,20,900            |
| 5      | 401  | 4     | 1 BHK   | 472                                  | 519                      | 21680                                          | 1,02,32,960                          | 1,10,51,597                                                                         | 23000                                          | 15,57,600            |
| 6      | 402  | 4     | 1.5 BHK | 515                                  | 567                      | 21680                                          | 1,11,65,200                          | 1,20,58,416                                                                         | 25000                                          | 16,99,500            |
| 7      | 403  | 4     | 2 BHK   | 688                                  | 757                      | 21680                                          | 1,49,15,840                          | 1,61,09,107                                                                         | 33500                                          | 22,70,400            |
| 8      | 404  | 4     | 2 BHK   | 673                                  | 740                      | 21680                                          | 1,45,90,640                          | 1,57,57,891                                                                         | 33000                                          | 22,20,900            |
| 9      | 501  | 5     | 1 BHK   | 487                                  | 536                      | 21760                                          | 1,05,97,120                          | 1,14,44,890                                                                         | 24000                                          | 16,07,100            |
| 10     | 502  | 5     | 1.5 BHK | 529                                  | 582                      | 21760                                          | 1,15,11,040                          | 1,24,31,923                                                                         | 26000                                          | 17,45,700            |
| 11     | 503  | 5     | 2 BHK   | 688                                  | 757                      | 21760                                          | 1,49,70,880                          | 1,61,68,550                                                                         | 33500                                          | 22,70,400            |
| 12     | 504  | 5     | 2 BHK   | 673                                  | 740                      | 21760                                          | 1,46,44,480                          | 1,58,16,038                                                                         | 33000                                          | 22,20,900            |
| 13     | 601  | 6     | 1 BHK   | 472                                  | 519                      | 21840                                          | 1,03,08,480                          | 1,11,33,158                                                                         | 23000                                          | 15,57,600            |
| 14     | 602  | 6     | 1.5 BHK | 529                                  | 582                      | 21840                                          | 1,15,53,360                          | 1,24,77,629                                                                         | 26000                                          | 17,45,700            |
| 15     | 603  | 6     | 2 BHK   | 705                                  | 776                      | 21840                                          | 1,53,97,200                          | 1,66,28,976                                                                         | 34500                                          | 23,26,500            |
| 16     | 604  | 6     | 2 BHK   | 705                                  | 776                      | 21840                                          | 1,53,97,200                          | 1,66,28,976                                                                         | 34500                                          | 23,26,500            |
| 17     | 701  | 7     | 1 BHK   | 509                                  | 560                      | 21920                                          | 1,11,57,280                          | 1,20,49,862                                                                         | 25000                                          | 16,79,700            |
| 18     | 702  | 7     | 1.5 BHK | 596                                  | 656                      | 21920                                          | 1,30,64,320                          | 1,41,09,466                                                                         | 29500                                          | 19,66,800            |
| 19     | 703  | 7     | 1 BHK   | 637                                  | 701                      | 21920                                          | 1,39,63,040                          | 1,50,80,083                                                                         | 31500                                          | 21,02,100            |
| 20     | 704  | 7     | 2 BHK   | 798                                  | 878                      | 21920                                          | 1,74,92,160                          | 1,88,91,533                                                                         | 39500                                          | 26,33,400            |
| 21     | 801  | 8     | 1 BHK   | 509                                  | 560                      | 22000                                          | 1,11,98,000                          | 1,20,93,840                                                                         | 25000                                          | 16,79,700            |
| 22     | 802  | 8     | 1.5 BHK | 596                                  | 656                      | 22000                                          | 1,31,12,000                          | 1,41,60,960                                                                         | 29500                                          | 19,66,800            |
| 23     | 803  | 8     | 2 BHK   | 798                                  | 878                      | 22000                                          | 1,75,56,000                          | 1,89,60,480                                                                         | 39500                                          | 26,33,400            |
| 24     | 804  | 8     | 2 BHK   | 798                                  | 878                      | 22000                                          | 1,75,56,000                          | 1,89,60,480                                                                         | 39500                                          | 26,33,400            |
| 25     | 901  | 9     | 1 BHK   | 509                                  | 560                      | 22080                                          | 1,12,38,720                          | 1,21,37,818                                                                         | 25500                                          | 16,79,700            |
| 26     | 902  | 9     | 1.5 BHK | 596                                  | 656                      | 22080                                          | 1,31,59,680                          | 1,42,12,454                                                                         | 29500                                          | 19,66,800            |
| 27     | 903  | 9     | 2 BHK   | 798                                  | 878                      | 22080                                          | 1,76,19,840                          | 1,90,29,427                                                                         | 39500                                          | 26,33,400            |
| 28     | 904  | 9     | 2 BHK   | 798                                  | 878                      | 22080                                          | 1,76,19,840                          | 1,90,29,427                                                                         | 39500                                          | 26,33,400            |
| 29     | 1001 | 10    | 1 BHK   | 509                                  | 560                      | 22160                                          | 1,12,79,440                          | 1,21,81,795                                                                         | 25500                                          | 16,79,700            |
| 30     | 1002 | 10    | 1.5 BHK | 596                                  | 656                      | 22160                                          | 1,32,07,360                          | 1,42,63,949                                                                         | 29500                                          | 19,66,800            |
| 31     | 1003 | 10    | 2 BHK   | 798                                  | 878                      | 22160                                          | 1,76,83,680                          | 1,90,98,374                                                                         | 40000                                          | 26,33,400            |
| 32     | 1004 | 10    | 2 BHK   | 773                                  | 850                      | 22160                                          | 1,71,29,680                          | 1,85,00,054                                                                         | 38500                                          | 25,50,900            |
| 33     | 1101 | 11    | 1 BHK   | 509                                  | 560                      | 22240                                          | 1,13,20,160                          | 1,22,25,773                                                                         | 25500                                          | 16,79,700            |
| 34     | 1102 | 11    | 1.5 BHK | 571                                  | 628                      | 22240                                          | 1,26,99,040                          | 1,37,14,963                                                                         | 28500                                          | 18,84,300            |
| 35     | 1103 | 11    | 2 BHK   | 798                                  | 878                      | 22240                                          | 1,77,47,520                          | 1,91,67,322                                                                         | 40000                                          | 26,33,400            |
| 36     | 1104 | 11    | 2 BHK   | 798                                  | 878                      | 22240                                          | 1,77,47,520                          | 1,91,67,322                                                                         | 40000                                          | 26,33,400            |
| 37     | 1201 | 12    | 1 BHK   | 509                                  | 560                      | 22320                                          | 1,13,60,880                          | 1,22,69,750                                                                         | 25500                                          | 16,79,700            |