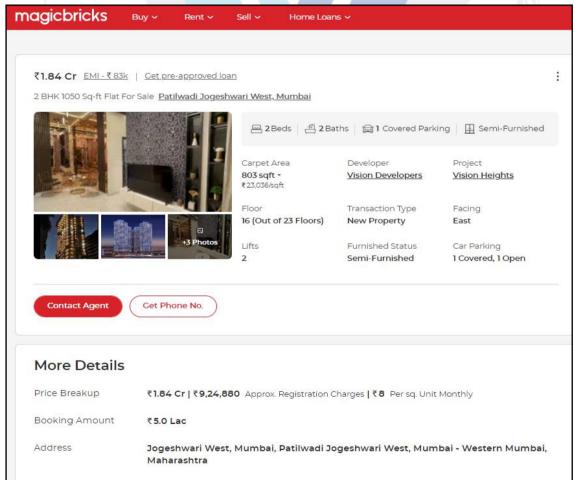

## **CONFIGURATION OF PROJECT AS PER DEVELOPER'S INFORMATION:**

1. A - Wing:

| 1. A - | Flat | Floor | Comp    | As per                               | Built                    | Rate                                           | Realizable Value /                   | Final Realizable Value                                                              | Expected                                       | Cost of              |
|--------|------|-------|---------|--------------------------------------|--------------------------|------------------------------------------------|--------------------------------------|-------------------------------------------------------------------------------------|------------------------------------------------|----------------------|
| No.    | No.  | No.   | ·       | RERA<br>Carpet<br>Area in<br>Sq. Ft. | up<br>Area in<br>Sq. Ft. | per<br>Sq. ft.<br>on<br>Carpet<br>Area<br>in ₹ | Fair Market Value<br>as on date in ₹ | after completion of flat<br>(Including Car parking,<br>GST & Other Charges)<br>in ₹ | Rent per<br>month After<br>Completion)<br>in ₹ | Construction<br>in ₹ |
| 1      | 301  | 3     | 1 BHK   | 472                                  | 519                      | 21600                                          | 1,01,95,200                          | 1,10,10,816                                                                         | 23000                                          | 15,57,600            |
| 2      | 302  | 3     | 1.5 BHK | 494                                  | 543                      | 21600                                          | 1,06,70,400                          | 1,15,24,032                                                                         | 24000                                          | 16,30,200            |
| 3      | 303  | 3     | 2 BHK   | 688                                  | 757                      | 21600                                          | 1,48,60,800                          | 1,60,49,664                                                                         | 33500                                          | 22,70,400            |
| 4      | 304  | 3     | 2 BHK   | 673                                  | 740                      | 21600                                          | 1,45,36,800                          | 1,56,99,744                                                                         | 32500                                          | 22,20,900            |
| 5      | 401  | 4     | 1 BHK   | 472                                  | 519                      | 21680                                          | 1,02,32,960                          | 1,10,51,597                                                                         | 23000                                          | 15,57,600            |
| 6      | 402  | 4     | 1.5 BHK | 515                                  | 567                      | 21680                                          | 1,11,65,200                          | 1,20,58,416                                                                         | 25000                                          | 16,99,500            |
| 7      | 403  | 4     | 2 BHK   | 688                                  | 757                      | 21680                                          | 1,49,15,840                          | 1,61,09,107                                                                         | 33500                                          | 22,70,400            |
| 8      | 404  | 4     | 2 BHK   | 673                                  | 740                      | 21680                                          | 1,45,90,640                          | 1,57,57,891                                                                         | 33000                                          | 22,20,900            |
| 9      | 501  | 5     | 1 BHK   | 487                                  | 536                      | 21760                                          | 1,05,97,120                          | 1,14,44,890                                                                         | 24000                                          | 16,07,100            |
| 10     | 502  | 5     | 1.5 BHK | 529                                  | 582                      | 21760                                          | 1,15,11,040                          | 1,24,31,923                                                                         | 26000                                          | 17,45,700            |
| 11     | 503  | 5     | 2 BHK   | 688                                  | 757                      | 21760                                          | 1,49,70,880                          | 1,61,68,550                                                                         | 33500                                          | 22,70,400            |
| 12     | 504  | 5     | 2 BHK   | 673                                  | 740                      | 21760                                          | 1,46,44,480                          | 1,58,16,038                                                                         | 33000                                          | 22,20,900            |
| 13     | 601  | 6     | 1 BHK   | 472                                  | 519                      | 21840                                          | 1,03,08,480                          | 1,11,33,158                                                                         | 23000                                          | 15,57,600            |
| 14     | 602  | 6     | 1.5 BHK | 529                                  | 582                      | 21840                                          | 1,15,53,360                          | 1,24,77,629                                                                         | 26000                                          | 17,45,700            |
| 15     | 603  | 6     | 2 BHK   | 705                                  | 776                      | 21840                                          | 1,53,97,200                          | 1,66,28,976                                                                         | 34500                                          | 23,26,500            |
| 16     | 604  | 6     | 2 BHK   | 705                                  | 776                      | 21840                                          | 1,53,97,200                          | 1,66,28,976                                                                         | 34500                                          | 23,26,500            |
| 17     | 701  | 7     | 1 BHK   | 509                                  | 560                      | 21920                                          | 1,11,57,280                          | 1,20,49,862                                                                         | 25000                                          | 16,79,700            |
| 18     | 702  | 7     | 1.5 BHK | 596                                  | 656                      | 21920                                          | 1,30,64,320                          | 1,41,09,466                                                                         | 29500                                          | 19,66,800            |
| 19     | 703  | 7     | 1 BHK   | 637                                  | 701                      | 21920                                          | 1,39,63,040                          | 1,50,80,083                                                                         | 31500                                          | 21,02,100            |
| 20     | 704  | 7     | 2 BHK   | 798                                  | 878                      | 21920                                          | 1,74,92,160                          | 1,88,91,533                                                                         | 39500                                          | 26,33,400            |
| 21     | 801  | 8     | 1 BHK   | 509                                  | 560                      | 22000                                          | 1,11,98,000                          | 1,20,93,840                                                                         | 25000                                          | 16,79,700            |
| 22     | 802  | 8     | 1.5 BHK | 596                                  | 656                      | 22000                                          | 1,31,12,000                          | 1,41,60,960                                                                         | 29500                                          | 19,66,800            |
| 23     | 803  | 8     | 2 BHK   | 798                                  | 878                      | 22000                                          | 1,75,56,000                          | 1,89,60,480                                                                         | 39500                                          | 26,33,400            |
| 24     | 804  | 8     | 2 BHK   | 798                                  | 878                      | 22000                                          | 1,75,56,000                          | 1,89,60,480                                                                         | 39500                                          | 26,33,400            |
| 25     | 901  | 9     | 1 BHK   | 509                                  | 560                      | 22080                                          | 1,12,38,720                          | 1,21,37,818                                                                         | 25500                                          | 16,79,700            |
| 26     | 902  | 9     | 1.5 BHK | 596                                  | 656                      | 22080                                          | 1,31,59,680                          | 1,42,12,454                                                                         | 29500                                          | 19,66,800            |
| 27     | 903  | 9     | 2 BHK   | 798                                  | 878                      | 22080                                          | 1,76,19,840                          | 1,90,29,427                                                                         | 39500                                          | 26,33,400            |
| 28     | 904  | 9     | 2 BHK   | 798                                  | 878                      | 22080                                          | 1,76,19,840                          | 1,90,29,427                                                                         | 39500                                          | 26,33,400            |
| 29     | 1001 | 10    | 1 BHK   | 509                                  | 560                      | 22160                                          | 1,12,79,440                          | 1,21,81,795                                                                         | 25500                                          | 16,79,700            |
| 30     | 1002 | 10    | 1.5 BHK | 596                                  | 656                      | 22160                                          | 1,32,07,360                          | 1,42,63,949                                                                         | 29500                                          | 19,66,800            |
| 31     | 1003 | 10    | 2 BHK   | 798                                  | 878                      | 22160                                          | 1,76,83,680                          | 1,90,98,374                                                                         | 40000                                          | 26,33,400            |
| 32     | 1004 | 10    | 2 BHK   | 773                                  | 850                      | 22160                                          | 1,71,29,680                          | 1,85,00,054                                                                         | 38500                                          | 25,50,900            |
| 33     | 1101 | 11    | 1 BHK   | 509                                  | 560                      | 22240                                          | 1,13,20,160                          | 1,22,25,773                                                                         | 25500                                          | 16,79,700            |
| 34     | 1102 | 11    | 1.5 BHK | 571                                  | 628                      | 22240                                          | 1,26,99,040                          | 1,37,14,963                                                                         | 28500                                          | 18,84,300            |
| 35     | 1103 | 11    | 2 BHK   | 798                                  | 878                      | 22240                                          | 1,77,47,520                          | 1,91,67,322                                                                         | 40000                                          | 26,33,400            |
| 36     | 1104 | 11    | 2 BHK   | 798                                  | 878                      | 22240                                          | 1,77,47,520                          | 1,91,67,322                                                                         | 40000                                          | 26,33,400            |
| 37     | 1201 | 12    | 1 BHK   | 509                                  | 560                      | 22320                                          | 1,13,60,880                          | 1,22,69,750                                                                         | 25500                                          | 16,79,700            |