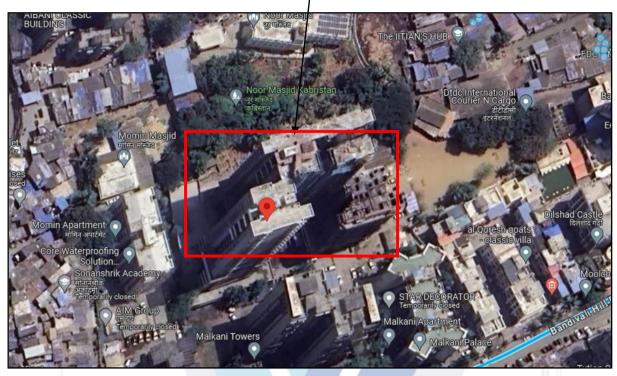

#### 1. Location Details:

The property is situated at "Vision Heights" Proposed Building 'B' Plan on Plot Bearing C.T.S. No 68/A/1 & 68/A/2 (Old C.T.S. No. 68 -A, 68-A/1 to 23,69,69/1 to 47) of Village – Bandivali, Behind Malkani Tower, Farhat Momin Society Road, Bandivali Hill Road, Jogeshwari (West), Mumbai, PIN – 400 102, State - Maharashtra, Country – India. It is about 600 Meters travel distance from Jogeshwari Railway Station Western Railway. Surface transport to the property is by buses, Auto, taxis & private vehicles. The property is in developed locality. All the amenities like shops, banks, hotels, markets, schools, hospitals, etc. are all available in the surrounding locality. The locality is Middle class & developed.

## 3. Boundaries of the Property:

| Direction           | Particulars                     | A CONSULTANTS                                                               |
|---------------------|---------------------------------|-----------------------------------------------------------------------------|
| On or towards North | Noor Masjid                     | Valuers & Appraisers Architects &                                           |
| On or towards South | Malkani Towers                  | Architects & Interior Designers (I) Chartered Engineers (I) TEV Consultants |
| On or towards East  | Open Plot & EE Heights Building | Lender's Engineer ST MH2010 PTC2016                                         |
| On or towards West  | Momin Apartment                 | MA2010 FT                                                                   |