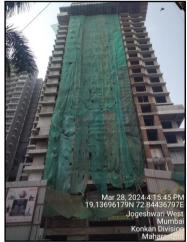

#### 1. Location Details:

The property is situated at "Vision Heights" Proposed Building 'B' Plan on Plot Bearing C.T.S. No 68/A/1 & 68/A/2 (Old C.T.S. No. 68 -A, 68-A/1 to 23,69,69/1 to 47) of Village – Bandivali, Behind Malkani Tower, Farhat Momin Society Road, Bandivali Hill Road, Jogeshwari (West), Mumbai, PIN – 400 102, State - Maharashtra, Country – India. It is about 600 Meters travel distance from Jogeshwari Railway Station Western Railway. Surface transport to the property is by buses, Auto, taxis & private vehicles. The property is in developed locality. All the amenities like shops, banks, hotels, markets, schools, hospitals, etc. are all available in the surrounding locality. The locality is Middle class & developed.

## **LEVEL OF COMPLETION:**

| Tower | Present stage of Construction                                                                                      | Percentage of work completion |
|-------|--------------------------------------------------------------------------------------------------------------------|-------------------------------|
| Α     | RCC work & Brick work is completed. Internal / External plaster work upto 14th floor is completed.                 | 65%                           |
| В     | RCC work & Brick work is completed. Internal / External plaster work is completed. Flooring work partly completed. | TM 80%                        |
| C     | Final Finishing work is in progress                                                                                | 90%                           |