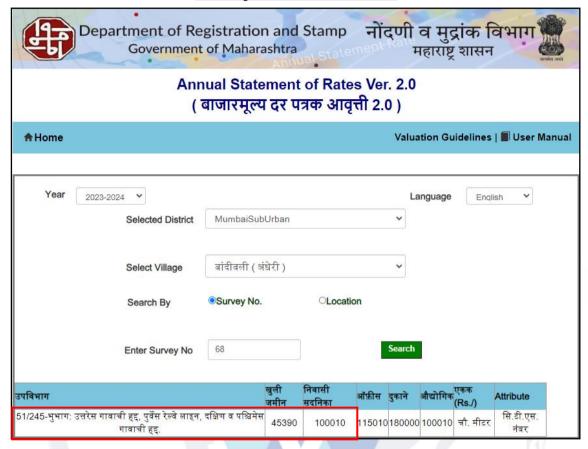

| 1          | Size of plot                                                  | :                  | As per Plan &          | RERA C            | Certificate           |
|------------|---------------------------------------------------------------|--------------------|------------------------|-------------------|-----------------------|
|            |                                                               |                    | Total Plot Area        | 1                 | 7366.30 Sq. Mtr.      |
|            |                                                               |                    | Wing A Plot Are        | ea 29             | 92.80 Sq. Mtr.        |
|            |                                                               |                    | Wing B Plot Are        | ea 29             | 98.36 Sq. Mtr.        |
|            |                                                               |                    | Wing C Plot Are        | ea 2              | 89.18 Sq. Mtr.        |
|            | North & South                                                 | :                  | -                      |                   | _                     |
|            | East & West                                                   | :                  | -                      |                   |                       |
| 2          | Total extent of the plot                                      | :                  | As per table atta      | ched to t         | the report            |
| 3          | Prevailing market rate (Along With details / reference of a   | at :               | As per table atta      | ched to t         | the report            |
|            | least two latest deals / transactions with respect to adjacer | nt                 | Details of recent      | transac           | tions/online listings |
|            | properties in the areas)                                      |                    | are attached with      | n the rep         | ort.                  |
| 4          | Guideline rate obtained from the Register's Office (an        | î.,                | ₹ 1,00,010.00 pe       | er Sq. M.         | for Residential       |
|            | evidence thereof to be enclosed)                              |                    | ₹ 45,390.00 pe         | r Sq. M.          | for Land              |
| 5          | Assessed / adopted rate of valuation                          |                    | As per table att       | ached to          | the report            |
| 6          | Estimated value of land                                       |                    | •                      | r Approv          |                       |
|            |                                                               |                    |                        | Rate in<br>Sq. M. | Value in (₹)          |
|            |                                                               |                    | 17366.30 4             | 5,390             | 78,82,56,357.00       |
|            | K                                                             |                    |                        | As per RE         |                       |
|            |                                                               |                    |                        | ate in            | Value in (₹)          |
|            |                                                               |                    |                        | Sq. M.            | 4 00 00 400 00        |
|            |                                                               |                    |                        | 5,390             | 1,32,90,192.00        |
|            |                                                               |                    |                        | 5,390             | 1,35,42,560.00        |
| <b>D</b> ( | 241 ( (2 11 )                                                 |                    | 289.18 4               | 5,390             | 1,31,25,880.00        |
| -          | - B (Valuation of Building)                                   |                    |                        |                   |                       |
| 1          | Technical details of the building                             | +:                 | Desidential            | - 7//             |                       |
|            | a) Type of Building (Residential / Commercial / Industrial)   | ;<br>, ;           | Residential            | Canalmi           | ation want in in      |
|            | b) Type of construction (Load bearing / RCC / Stee Framed)    | 31   :             |                        | Constru           | ction work is in      |
|            | ,                                                             | ٠.                 | progress               | Constru           | ction work is in      |
|            | c) Year of construction                                       |                    |                        | Constitu          | CUOII WOIK 15 III     |
|            | d) Number of floors and height of each floor includin         | n .                | progress               |                   |                       |
|            | basement, if any                                              | 9 .                |                        |                   |                       |
|            | Wing Number of Floor                                          | ors                |                        |                   |                       |
|            | A, B, C Stilt + 1st & 2nd Floors (Podiums) +                  | 3 <sup>rd</sup> to | 23rd upper floors.     | •                 |                       |
|            | e) Plinth area floor-wise                                     | <br>               | As per table att       | ached to          | the report            |
|            | f) Condition of the building                                  | :                  |                        |                   |                       |
|            | i) Exterior – Excellent, Good, Normal, Poor                   | :                  | N.A. Building progress | Constru           | ction work is in      |
|            | ii) Interior – Excellent, Good, Normal, Poor                  | :                  |                        | Constru           | ction work is in      |
|            | g) Date of issue and validity of layout of approved map       | :                  | Copy of Approve        |                   | No. CE / 3627 / WS    |
|            | b) Approved man / plan includes a literative                  | 1                  |                        | •                 | mber of Copies -      |
|            | h) Approved map / plan issuing authority                      | :                  | 3. Croator Wall        |                   | 501 01 00p100 =       |