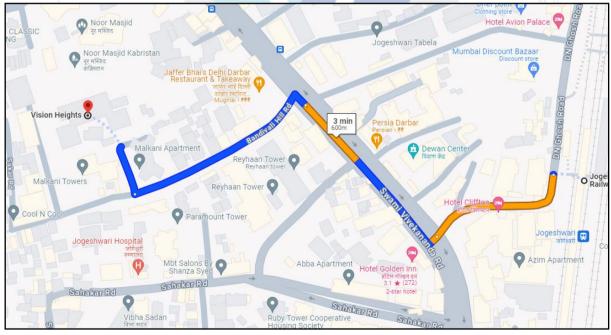

#### 1. Location Details:

The property is situated at "Vision Heights" Proposed Building 'B' Plan on Plot Bearing C.T.S. No 68/A/1 & 68/A/2 (Old C.T.S. No. 68 -A, 68-A/1 to 23,69,69/1 to 47) of Village – Bandivali, Behind Malkani Tower, Farhat Momin Society Road, Bandivali Hill Road, Jogeshwari (West), Mumbai, PIN – 400 102, State - Maharashtra, Country – India. It is about 600 Meters travel distance from Jogeshwari Railway Station Western Railway. Surface transport to the property is by buses, Auto, taxis & private vehicles. The property is in developed locality. All the amenities like shops, banks, hotels, markets, schools, hospitals, etc. are all available in the surrounding locality. The locality is Middle class & developed.