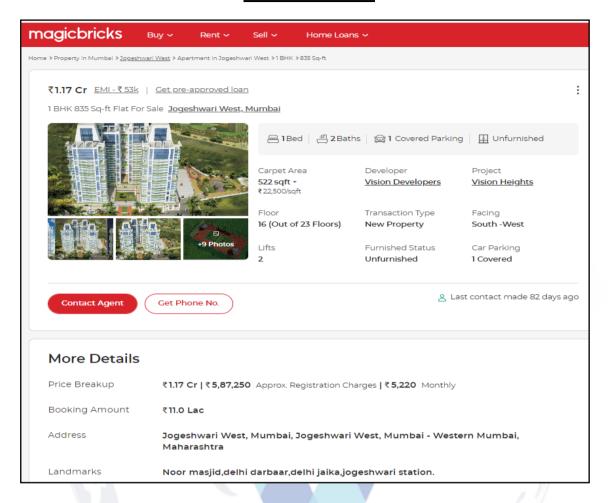

## **CONFIGURATION OF PROJECT AS PER DEVELOPER'S INFORMATION:**

1. A - Wing:

| 1. A - | Flat | Floor | Comp    | As per                               | Built                    | Rate                                           | Realizable Value /                   | Final Realizable Value                                                              | Expected                                       | Cost of              |
|--------|------|-------|---------|--------------------------------------|--------------------------|------------------------------------------------|--------------------------------------|-------------------------------------------------------------------------------------|------------------------------------------------|----------------------|
| No.    | No.  | No.   | ·       | RERA<br>Carpet<br>Area in<br>Sq. Ft. | up<br>Area in<br>Sq. Ft. | per<br>Sq. ft.<br>on<br>Carpet<br>Area<br>in ₹ | Fair Market Value<br>as on date in ₹ | after completion of flat<br>(Including Car parking,<br>GST & Other Charges)<br>in ₹ | Rent per<br>month After<br>Completion)<br>in ₹ | Construction<br>in ₹ |
| 1      | 301  | 3     | 1 BHK   | 472                                  | 519                      | 21600                                          | 1,01,95,200                          | 1,10,10,816                                                                         | 23000                                          | 15,57,600            |
| 2      | 302  | 3     | 1.5 BHK | 494                                  | 543                      | 21600                                          | 1,06,70,400                          | 1,15,24,032                                                                         | 24000                                          | 16,30,200            |
| 3      | 303  | 3     | 2 BHK   | 688                                  | 757                      | 21600                                          | 1,48,60,800                          | 1,60,49,664                                                                         | 33500                                          | 22,70,400            |
| 4      | 304  | 3     | 2 BHK   | 673                                  | 740                      | 21600                                          | 1,45,36,800                          | 1,56,99,744                                                                         | 32500                                          | 22,20,900            |
| 5      | 401  | 4     | 1 BHK   | 472                                  | 519                      | 21680                                          | 1,02,32,960                          | 1,10,51,597                                                                         | 23000                                          | 15,57,600            |
| 6      | 402  | 4     | 1.5 BHK | 515                                  | 567                      | 21680                                          | 1,11,65,200                          | 1,20,58,416                                                                         | 25000                                          | 16,99,500            |
| 7      | 403  | 4     | 2 BHK   | 688                                  | 757                      | 21680                                          | 1,49,15,840                          | 1,61,09,107                                                                         | 33500                                          | 22,70,400            |
| 8      | 404  | 4     | 2 BHK   | 673                                  | 740                      | 21680                                          | 1,45,90,640                          | 1,57,57,891                                                                         | 33000                                          | 22,20,900            |
| 9      | 501  | 5     | 1 BHK   | 487                                  | 536                      | 21760                                          | 1,05,97,120                          | 1,14,44,890                                                                         | 24000                                          | 16,07,100            |
| 10     | 502  | 5     | 1.5 BHK | 529                                  | 582                      | 21760                                          | 1,15,11,040                          | 1,24,31,923                                                                         | 26000                                          | 17,45,700            |
| 11     | 503  | 5     | 2 BHK   | 688                                  | 757                      | 21760                                          | 1,49,70,880                          | 1,61,68,550                                                                         | 33500                                          | 22,70,400            |
| 12     | 504  | 5     | 2 BHK   | 673                                  | 740                      | 21760                                          | 1,46,44,480                          | 1,58,16,038                                                                         | 33000                                          | 22,20,900            |
| 13     | 601  | 6     | 1 BHK   | 472                                  | 519                      | 21840                                          | 1,03,08,480                          | 1,11,33,158                                                                         | 23000                                          | 15,57,600            |
| 14     | 602  | 6     | 1.5 BHK | 529                                  | 582                      | 21840                                          | 1,15,53,360                          | 1,24,77,629                                                                         | 26000                                          | 17,45,700            |
| 15     | 603  | 6     | 2 BHK   | 705                                  | 776                      | 21840                                          | 1,53,97,200                          | 1,66,28,976                                                                         | 34500                                          | 23,26,500            |
| 16     | 604  | 6     | 2 BHK   | 705                                  | 776                      | 21840                                          | 1,53,97,200                          | 1,66,28,976                                                                         | 34500                                          | 23,26,500            |
| 17     | 701  | 7     | 1 BHK   | 509                                  | 560                      | 21920                                          | 1,11,57,280                          | 1,20,49,862                                                                         | 25000                                          | 16,79,700            |
| 18     | 702  | 7     | 1.5 BHK | 596                                  | 656                      | 21920                                          | 1,30,64,320                          | 1,41,09,466                                                                         | 29500                                          | 19,66,800            |
| 19     | 703  | 7     | 1 BHK   | 637                                  | 701                      | 21920                                          | 1,39,63,040                          | 1,50,80,083                                                                         | 31500                                          | 21,02,100            |
| 20     | 704  | 7     | 2 BHK   | 798                                  | 878                      | 21920                                          | 1,74,92,160                          | 1,88,91,533                                                                         | 39500                                          | 26,33,400            |
| 21     | 801  | 8     | 1 BHK   | 509                                  | 560                      | 22000                                          | 1,11,98,000                          | 1,20,93,840                                                                         | 25000                                          | 16,79,700            |
| 22     | 802  | 8     | 1.5 BHK | 596                                  | 656                      | 22000                                          | 1,31,12,000                          | 1,41,60,960                                                                         | 29500                                          | 19,66,800            |
| 23     | 803  | 8     | 2 BHK   | 798                                  | 878                      | 22000                                          | 1,75,56,000                          | 1,89,60,480                                                                         | 39500                                          | 26,33,400            |
| 24     | 804  | 8     | 2 BHK   | 798                                  | 878                      | 22000                                          | 1,75,56,000                          | 1,89,60,480                                                                         | 39500                                          | 26,33,400            |
| 25     | 901  | 9     | 1 BHK   | 509                                  | 560                      | 22080                                          | 1,12,38,720                          | 1,21,37,818                                                                         | 25500                                          | 16,79,700            |
| 26     | 902  | 9     | 1.5 BHK | 596                                  | 656                      | 22080                                          | 1,31,59,680                          | 1,42,12,454                                                                         | 29500                                          | 19,66,800            |
| 27     | 903  | 9     | 2 BHK   | 798                                  | 878                      | 22080                                          | 1,76,19,840                          | 1,90,29,427                                                                         | 39500                                          | 26,33,400            |
| 28     | 904  | 9     | 2 BHK   | 798                                  | 878                      | 22080                                          | 1,76,19,840                          | 1,90,29,427                                                                         | 39500                                          | 26,33,400            |
| 29     | 1001 | 10    | 1 BHK   | 509                                  | 560                      | 22160                                          | 1,12,79,440                          | 1,21,81,795                                                                         | 25500                                          | 16,79,700            |
| 30     | 1002 | 10    | 1.5 BHK | 596                                  | 656                      | 22160                                          | 1,32,07,360                          | 1,42,63,949                                                                         | 29500                                          | 19,66,800            |
| 31     | 1003 | 10    | 2 BHK   | 798                                  | 878                      | 22160                                          | 1,76,83,680                          | 1,90,98,374                                                                         | 40000                                          | 26,33,400            |
| 32     | 1004 | 10    | 2 BHK   | 773                                  | 850                      | 22160                                          | 1,71,29,680                          | 1,85,00,054                                                                         | 38500                                          | 25,50,900            |
| 33     | 1101 | 11    | 1 BHK   | 509                                  | 560                      | 22240                                          | 1,13,20,160                          | 1,22,25,773                                                                         | 25500                                          | 16,79,700            |
| 34     | 1102 | 11    | 1.5 BHK | 571                                  | 628                      | 22240                                          | 1,26,99,040                          | 1,37,14,963                                                                         | 28500                                          | 18,84,300            |
| 35     | 1103 | 11    | 2 BHK   | 798                                  | 878                      | 22240                                          | 1,77,47,520                          | 1,91,67,322                                                                         | 40000                                          | 26,33,400            |
| 36     | 1104 | 11    | 2 BHK   | 798                                  | 878                      | 22240                                          | 1,77,47,520                          | 1,91,67,322                                                                         | 40000                                          | 26,33,400            |
| 37     | 1201 | 12    | 1 BHK   | 509                                  | 560                      | 22320                                          | 1,13,60,880                          | 1,22,69,750                                                                         | 25500                                          | 16,79,700            |