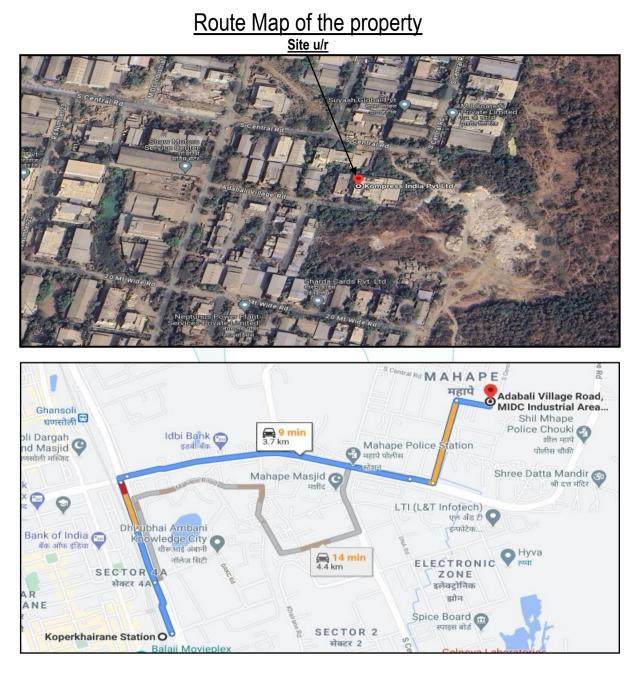

# Details of the property under consideration:

Name of Owner: M/s. Kompress (India) Pvt. Ltd.

Industrial Land & Building on Plot Nos. A-526 & A-527, Trans Thane Creek (TTC) Industrial Area, M.I.D.C., Village - Mahape, Taluka & District - Thane, State - Maharashtra, Country - India.

# Longitude Latitude: 19°07'02.3"N 73°01'45.0"E

| 6. | Location of property           |                       | : |                                                                                                                                                                                                        |
|----|--------------------------------|-----------------------|---|--------------------------------------------------------------------------------------------------------------------------------------------------------------------------------------------------------|
|    | a)                             | Plot No. / Survey No. | : | Plot No. A - 526 & A - 527                                                                                                                                                                             |
|    | b)                             | Door No.              | : | Not applicable                                                                                                                                                                                         |
|    | c)                             | T.S. No. / Village    | : | Village Mahape                                                                                                                                                                                         |
|    | d)                             | Ward / Taluka         | : | Taluka Thane                                                                                                                                                                                           |
|    | e)                             | e) Mandal / District  |   | District Thane                                                                                                                                                                                         |
| 7. | Postal address of the property |                       | : | Industrial Land & Building on Plot Nos. A-526 & A-<br>527, Trans Thane Creek (TTC) Industrial Area,<br>M.I.D.C., Village - Mahape, Taluka & District -<br>Thane, State - Maharashtra, Country - India. |
| 8. | City / Town                    |                       | : | City                                                                                                                                                                                                   |
|    | Residential a                  | rea                   | : | No                                                                                                                                                                                                     |