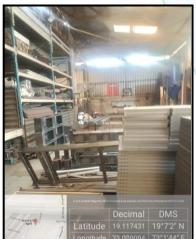

## Structure:

As per site actual constructed area are as under:

| Particulars                      | Composition                                  |  |  |  |
|----------------------------------|----------------------------------------------|--|--|--|
| Ground + Mezzanine + 1 Upper flo | por - RCC framed structure                   |  |  |  |
| Ground                           | Workshop of 25', Machine Room, Reception     |  |  |  |
| Mezzanine Floor                  | 2 Offices, 2 Working area - 15'2" height     |  |  |  |
|                                  | We were not allowed to take the photographs. |  |  |  |
| First floor                      | Godown, 2 rooms - 14'2" height               |  |  |  |
| Terrace                          | Open terrace                                 |  |  |  |
| Lean to shed - AC sheet roof     | Workshop - 14' height                        |  |  |  |
| Toilet block                     | Load bearing - 8' height                     |  |  |  |
| Security cabin                   | RCC - 8' height                              |  |  |  |