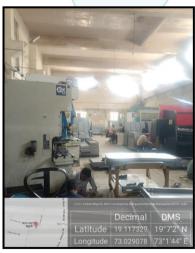

## Structure:

As per site actual constructed area are as under:

| Particulars                      | Composition                                  |  |  |  |
|----------------------------------|----------------------------------------------|--|--|--|
| Ground + Mezzanine + 1 Upper flo | por - RCC framed structure                   |  |  |  |
| Ground                           | Workshop of 25', Machine Room, Reception     |  |  |  |
| Mezzanine Floor                  | 2 Offices, 2 Working area - 15'2" height     |  |  |  |
|                                  | We were not allowed to take the photographs. |  |  |  |
| First floor                      | Godown, 2 rooms - 14'2" height               |  |  |  |
| Terrace                          | Open terrace                                 |  |  |  |
| Lean to shed - AC sheet roof     | Workshop - 14' height                        |  |  |  |
| Toilet block                     | Load bearing - 8' height                     |  |  |  |
| Security cabin                   | RCC - 8' height                              |  |  |  |