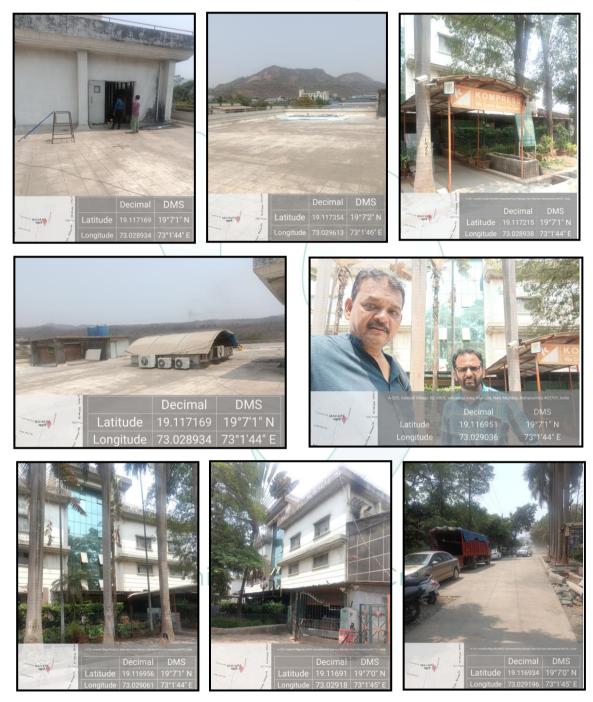

This property is in the form of Industrial Plots along with Factory Building situated in TTC Industrial Area, Mahape. The area is having all basic infrastructure facilities such as good approached roads, water supply, electricity etc. The Land is topographically flat terrain land. It is well demarcated on site & it is provided with boundary wall.