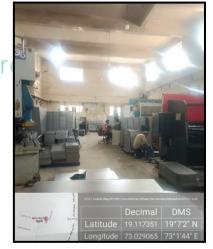

## Structure:

As per site actual constructed area are as under:

| Particulars                      | Composition                                  |  |  |  |
|----------------------------------|----------------------------------------------|--|--|--|
| Ground + Mezzanine + 1 Upper flo | por - RCC framed structure                   |  |  |  |
| Ground                           | Workshop of 25', Machine Room, Reception     |  |  |  |
| Mezzanine Floor                  | 2 Offices, 2 Working area - 15'2" height     |  |  |  |
|                                  | We were not allowed to take the photographs. |  |  |  |
| First floor                      | Godown, 2 rooms - 14'2" height               |  |  |  |
| Terrace                          | Open terrace                                 |  |  |  |
| Lean to shed - AC sheet roof     | Workshop - 14' height                        |  |  |  |
| Toilet block                     | Load bearing - 8' height                     |  |  |  |
| Security cabin                   | RCC - 8' height                              |  |  |  |