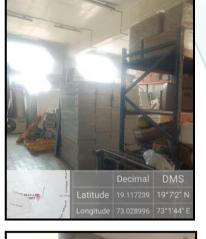

## Structure:

As per site actual constructed area are as under:

| Particulars                      | Composition                                  |  |  |  |
|----------------------------------|----------------------------------------------|--|--|--|
| Ground + Mezzanine + 1 Upper flo | por - RCC framed structure                   |  |  |  |
| Ground                           | Workshop of 25', Machine Room, Reception     |  |  |  |
| Mezzanine Floor                  | 2 Offices, 2 Working area - 15'2" height     |  |  |  |
|                                  | We were not allowed to take the photographs. |  |  |  |
| First floor                      | Godown, 2 rooms - 14'2" height               |  |  |  |
| Terrace                          | Open terrace                                 |  |  |  |
| Lean to shed - AC sheet roof     | Workshop - 14' height                        |  |  |  |
| Toilet block                     | Load bearing - 8' height                     |  |  |  |
| Security cabin                   | RCC - 8' height                              |  |  |  |