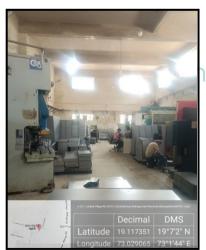

## Structure:

As per site actual constructed area are as under:

| Particulars                      | Composition                                  |  |  |  |
|----------------------------------|----------------------------------------------|--|--|--|
| Ground + Mezzanine + 1 Upper flo | por - RCC framed structure                   |  |  |  |
| Ground                           | Workshop of 25', Machine Room, Reception     |  |  |  |
| Mezzanine Floor                  | 2 Offices, 2 Working area - 15'2" height     |  |  |  |
|                                  | We were not allowed to take the photographs. |  |  |  |
| First floor                      | Godown, 2 rooms - 14'2" height               |  |  |  |
| Terrace                          | Open terrace                                 |  |  |  |
| Lean to shed - AC sheet roof     | Workshop - 14' height                        |  |  |  |
| Toilet block                     | Load bearing - 8' height                     |  |  |  |
| Security cabin                   | RCC - 8' height                              |  |  |  |