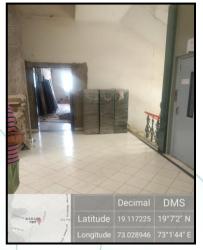

## Structure:

As per site actual constructed area are as under:

| Particulars                      | Composition                                  |  |  |  |
|----------------------------------|----------------------------------------------|--|--|--|
| Ground + Mezzanine + 1 Upper flo | por - RCC framed structure                   |  |  |  |
| Ground                           | Workshop of 25', Machine Room, Reception     |  |  |  |
| Mezzanine Floor                  | 2 Offices, 2 Working area - 15'2" height     |  |  |  |
|                                  | We were not allowed to take the photographs. |  |  |  |
| First floor                      | Godown, 2 rooms - 14'2" height               |  |  |  |
| Terrace                          | Open terrace                                 |  |  |  |
| Lean to shed - AC sheet roof     | Workshop - 14' height                        |  |  |  |
| Toilet block                     | Load bearing - 8' height                     |  |  |  |
| Security cabin                   | RCC - 8' height                              |  |  |  |