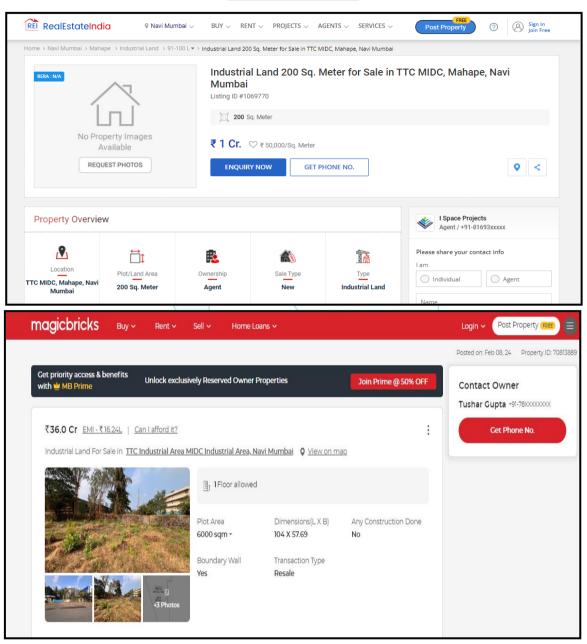

#### Valuation Report Prepared For: SBI / SME - Chembur / M/s. Kompress (India) Pvt. Ltd. (7980/2305788) Page 5 of 30

| 4.                         | Feasibility to the Civic amenities like School,                                                                                                                                                                                                                                                                                                                                                                                                                   | :                | All available near by                                                                                                                                                                                                                                                                                                                                                                                                                                                                       |
|----------------------------|-------------------------------------------------------------------------------------------------------------------------------------------------------------------------------------------------------------------------------------------------------------------------------------------------------------------------------------------------------------------------------------------------------------------------------------------------------------------|------------------|---------------------------------------------------------------------------------------------------------------------------------------------------------------------------------------------------------------------------------------------------------------------------------------------------------------------------------------------------------------------------------------------------------------------------------------------------------------------------------------------|
| т.                         | Hospital, Bus Stop, Market etc.                                                                                                                                                                                                                                                                                                                                                                                                                                   | •                |                                                                                                                                                                                                                                                                                                                                                                                                                                                                                             |
| 5.                         | Level of land with topographical conditions                                                                                                                                                                                                                                                                                                                                                                                                                       | :                | Plain                                                                                                                                                                                                                                                                                                                                                                                                                                                                                       |
| 6.                         | Shape of land                                                                                                                                                                                                                                                                                                                                                                                                                                                     | •                | Rectangle                                                                                                                                                                                                                                                                                                                                                                                                                                                                                   |
| 7.                         | Type of use to which it can be put                                                                                                                                                                                                                                                                                                                                                                                                                                | •                | For industrial purpose                                                                                                                                                                                                                                                                                                                                                                                                                                                                      |
| 8.                         | Any usage restriction                                                                                                                                                                                                                                                                                                                                                                                                                                             | :                | Industrial                                                                                                                                                                                                                                                                                                                                                                                                                                                                                  |
| 9.                         | Is plot in town planning approved layout?                                                                                                                                                                                                                                                                                                                                                                                                                         |                  | Yes. DE / MHP / (C) / A - 526 / 527 / 584 dated                                                                                                                                                                                                                                                                                                                                                                                                                                             |
|                            |                                                                                                                                                                                                                                                                                                                                                                                                                                                                   | ·                | 24.04.2009 issued by MIDC                                                                                                                                                                                                                                                                                                                                                                                                                                                                   |
| 10.                        | Corner plot or intermittent plot?                                                                                                                                                                                                                                                                                                                                                                                                                                 | :                | Intermittent                                                                                                                                                                                                                                                                                                                                                                                                                                                                                |
| 11.                        | Road facilities                                                                                                                                                                                                                                                                                                                                                                                                                                                   | :                | Yes                                                                                                                                                                                                                                                                                                                                                                                                                                                                                         |
| 12.                        | Type of road available at present                                                                                                                                                                                                                                                                                                                                                                                                                                 | /                | Tar Road                                                                                                                                                                                                                                                                                                                                                                                                                                                                                    |
| 13.                        | Width of road – is it below 20 ft. or more than 20 ft.                                                                                                                                                                                                                                                                                                                                                                                                            | :                | Below 20 ft.                                                                                                                                                                                                                                                                                                                                                                                                                                                                                |
| 14.                        | Is it a Land – Locked land?                                                                                                                                                                                                                                                                                                                                                                                                                                       | :                | No                                                                                                                                                                                                                                                                                                                                                                                                                                                                                          |
| 15.                        | Water potentiality                                                                                                                                                                                                                                                                                                                                                                                                                                                | :                | Yes.                                                                                                                                                                                                                                                                                                                                                                                                                                                                                        |
| 16.                        | Underground sewerage system                                                                                                                                                                                                                                                                                                                                                                                                                                       | :                | Provided                                                                                                                                                                                                                                                                                                                                                                                                                                                                                    |
| 17.                        | Is Power supply is available in the site                                                                                                                                                                                                                                                                                                                                                                                                                          | :                | Yes.                                                                                                                                                                                                                                                                                                                                                                                                                                                                                        |
| 18.                        | Advantages of the site                                                                                                                                                                                                                                                                                                                                                                                                                                            | :                | Located in developed area                                                                                                                                                                                                                                                                                                                                                                                                                                                                   |
| 19.                        | Special remarks, if any like threat of                                                                                                                                                                                                                                                                                                                                                                                                                            | :                | Not applicable                                                                                                                                                                                                                                                                                                                                                                                                                                                                              |
|                            | acquisition of land for publics service                                                                                                                                                                                                                                                                                                                                                                                                                           |                  |                                                                                                                                                                                                                                                                                                                                                                                                                                                                                             |
|                            | purposes, road widening or applicability of                                                                                                                                                                                                                                                                                                                                                                                                                       |                  |                                                                                                                                                                                                                                                                                                                                                                                                                                                                                             |
|                            | CRZ provisions etc.(Distance from sea-cost /                                                                                                                                                                                                                                                                                                                                                                                                                      |                  |                                                                                                                                                                                                                                                                                                                                                                                                                                                                                             |
|                            | tidal level must be incorporated)                                                                                                                                                                                                                                                                                                                                                                                                                                 |                  |                                                                                                                                                                                                                                                                                                                                                                                                                                                                                             |
| <b>D</b> (                 | - A (Valuation of land)                                                                                                                                                                                                                                                                                                                                                                                                                                           |                  |                                                                                                                                                                                                                                                                                                                                                                                                                                                                                             |
| Part -                     | $- \pi (valuation of latiu)$                                                                                                                                                                                                                                                                                                                                                                                                                                      |                  |                                                                                                                                                                                                                                                                                                                                                                                                                                                                                             |
| 1 Part -                   | Size of plot                                                                                                                                                                                                                                                                                                                                                                                                                                                      | /                | Total Plot area = 1,600.00 Sq. M.                                                                                                                                                                                                                                                                                                                                                                                                                                                           |
|                            |                                                                                                                                                                                                                                                                                                                                                                                                                                                                   | /                | Total Plot area = 1,600.00 Sq. M.<br>(Area as per Lease Agreement)                                                                                                                                                                                                                                                                                                                                                                                                                          |
|                            |                                                                                                                                                                                                                                                                                                                                                                                                                                                                   | :                |                                                                                                                                                                                                                                                                                                                                                                                                                                                                                             |
|                            | Size of plot                                                                                                                                                                                                                                                                                                                                                                                                                                                      | :                |                                                                                                                                                                                                                                                                                                                                                                                                                                                                                             |
|                            | Size of plot<br>North & South                                                                                                                                                                                                                                                                                                                                                                                                                                     | :                |                                                                                                                                                                                                                                                                                                                                                                                                                                                                                             |
| 1                          | Size of plot<br>North & South<br>East & West<br>Total extent of the plot                                                                                                                                                                                                                                                                                                                                                                                          |                  | (Area as per Lease Agreement) Total Plot area = 1,600.00 Sq. M. (Area as per Agreement)                                                                                                                                                                                                                                                                                                                                                                                                     |
| 1                          | Size of plot<br>North & South<br>East & West<br>Total extent of the plot<br>Prevailing market rate ( Along With details /                                                                                                                                                                                                                                                                                                                                         | ·<br>:<br>:<br>: | (Area as per Lease Agreement) Total Plot area = 1,600.00 Sq. M.                                                                                                                                                                                                                                                                                                                                                                                                                             |
| 1                          | Size of plot<br>North & South<br>East & West<br>Total extent of the plot                                                                                                                                                                                                                                                                                                                                                                                          | ·<br>:<br>:<br>: | (Area as per Lease Agreement) Total Plot area = 1,600.00 Sq. M. (Area as per Agreement)                                                                                                                                                                                                                                                                                                                                                                                                     |
| 1                          | Size of plot<br>North & South<br>East & West<br>Total extent of the plot<br>Prevailing market rate ( Along With details /                                                                                                                                                                                                                                                                                                                                         | ·<br>:<br>:<br>: | <ul> <li>(Area as per Lease Agreement)</li> <li>-</li> <li>Total Plot area = 1,600.00 Sq. M.<br/>(Area as per Agreement)</li> <li>₹ 45,000.00 to ₹ 50,000.00 per Sq. M.</li> <li>Create</li> <li>Details of recent transactions/online listings are</li> </ul>                                                                                                                                                                                                                              |
| 1                          | Size of plot<br>North & South<br>East & West<br>Total extent of the plot<br>Prevailing market rate ( Along With details /<br>reference of at least two latest deals / transactions                                                                                                                                                                                                                                                                                | ·<br>:<br>:<br>: | <ul> <li>(Area as per Lease Agreement)</li> <li>-</li> <li>Total Plot area = 1,600.00 Sq. M.<br/>(Area as per Agreement)</li> <li>₹ 45,000.00 to ₹ 50,000.00 per Sq. M.</li> <li>Create</li> </ul>                                                                                                                                                                                                                                                                                          |
| 2                          | Size of plot<br>North & South<br>East & West<br>Total extent of the plot<br>Prevailing market rate ( Along With details /<br>reference of at least two latest deals / transactions<br>with respect to adjacent properties in the areas)                                                                                                                                                                                                                           | ·<br>:<br>:<br>: | <ul> <li>(Area as per Lease Agreement)</li> <li>-</li> <li>Total Plot area = 1,600.00 Sq. M.<br/>(Area as per Agreement)</li> <li>₹ 45,000.00 to ₹ 50,000.00 per Sq. M.</li> <li>Create</li> <li>Details of recent transactions/online listings are attached with the report.</li> </ul>                                                                                                                                                                                                    |
| 1                          | Size of plot<br>North & South<br>East & West<br>Total extent of the plot<br>Prevailing market rate ( Along With details /<br>reference of at least two latest deals / transactions<br>with respect to adjacent properties in the areas)<br>Guidelines Rates from Government Portal ( an                                                                                                                                                                           | ·<br>:<br>:<br>: | <ul> <li>(Area as per Lease Agreement)</li> <li>-</li> <li>Total Plot area = 1,600.00 Sq. M.<br/>(Area as per Agreement)</li> <li>₹ 45,000.00 to ₹ 50,000.00 per Sq. M.</li> <li>Create</li> <li>Details of recent transactions/online listings are</li> </ul>                                                                                                                                                                                                                              |
| 1<br>2<br>3<br>4           | Size of plot<br>North & South<br>East & West<br>Total extent of the plot<br>Prevailing market rate ( Along With details /<br>reference of at least two latest deals / transactions<br>with respect to adjacent properties in the areas)<br>Guidelines Rates from Government Portal ( an<br>evidence thereof to be enclosed)                                                                                                                                       |                  | <ul> <li>(Area as per Lease Agreement)</li> <li>-</li> <li>Total Plot area = 1,600.00 Sq. M.<br/>(Area as per Agreement)</li> <li>₹ 45,000.00 to ₹ 50,000.00 per Sq. M.</li> <li>Create</li> <li>Details of recent transactions/online listings are attached with the report.</li> <li>₹ 25,108.00 per Sq. M.</li> </ul>                                                                                                                                                                    |
| 2                          | Size of plot<br>North & South<br>East & West<br>Total extent of the plot<br>Prevailing market rate ( Along With details /<br>reference of at least two latest deals / transactions<br>with respect to adjacent properties in the areas)<br>Guidelines Rates from Government Portal ( an                                                                                                                                                                           | ·<br>:<br>:<br>: | <ul> <li>(Area as per Lease Agreement)</li> <li>-</li> <li>Total Plot area = 1,600.00 Sq. M.<br/>(Area as per Agreement)</li> <li>₹ 45,000.00 to ₹ 50,000.00 per Sq. M.</li> <li>Create</li> <li>Details of recent transactions/online listings are attached with the report.</li> <li>₹ 25,108.00 per Sq. M.</li> <li>₹ 47,000.00 per Sq. M. including land</li> </ul>                                                                                                                     |
| 1<br>2<br>3<br>4           | Size of plot<br>North & South<br>East & West<br>Total extent of the plot<br>Prevailing market rate ( Along With details /<br>reference of at least two latest deals / transactions<br>with respect to adjacent properties in the areas)<br>Guidelines Rates from Government Portal ( an<br>evidence thereof to be enclosed)                                                                                                                                       |                  | <ul> <li>(Area as per Lease Agreement)</li> <li>-</li> <li>Total Plot area = 1,600.00 Sq. M.<br/>(Area as per Agreement)</li> <li>₹ 45,000.00 to ₹ 50,000.00 per Sq. M.</li> <li>Create</li> <li>Details of recent transactions/online listings are attached with the report.</li> <li>₹ 25,108.00 per Sq. M.</li> <li>₹ 47,000.00 per Sq. M. including land development such as lean to shed, compound</li> </ul>                                                                          |
| 1<br>2<br>3<br>4<br>5      | Size of plot<br>North & South<br>East & West<br>Total extent of the plot<br>Prevailing market rate ( Along With details /<br>reference of at least two latest deals / transactions<br>with respect to adjacent properties in the areas)<br>Guidelines Rates from Government Portal ( an<br>evidence thereof to be enclosed)<br>Assessed / adopted rate of valuation                                                                                               |                  | <ul> <li>(Area as per Lease Agreement)</li> <li>-</li> <li>Total Plot area = 1,600.00 Sq. M.<br/>(Area as per Agreement)</li> <li>₹ 45,000.00 to ₹ 50,000.00 per Sq. M.</li> <li>Create</li> <li>Details of recent transactions/online listings are attached with the report.</li> <li>₹ 25,108.00 per Sq. M.</li> <li>₹ 47,000.00 per Sq. M. including land development such as lean to shed, compound wall, M.S. gate and other miscellaneous items.</li> </ul>                           |
| 1<br>2<br>3<br>4<br>5<br>6 | Size of plot<br>North & South<br>East & West<br>Total extent of the plot<br>Prevailing market rate ( Along With details /<br>reference of at least two latest deals / transactions<br>with respect to adjacent properties in the areas)<br>Guidelines Rates from Government Portal ( an<br>evidence thereof to be enclosed)<br>Assessed / adopted rate of valuation<br>Estimated value of land                                                                    |                  | <ul> <li>(Area as per Lease Agreement)</li> <li>-</li> <li>Total Plot area = 1,600.00 Sq. M.<br/>(Area as per Agreement)</li> <li>₹ 45,000.00 to ₹ 50,000.00 per Sq. M.</li> <li>Create</li> <li>Details of recent transactions/online listings are attached with the report.</li> <li>₹ 25,108.00 per Sq. M.</li> <li>₹ 47,000.00 per Sq. M. including land development such as lean to shed, compound</li> </ul>                                                                          |
| 1<br>2<br>3<br>4<br>5<br>6 | Size of plot<br>North & South<br>East & West<br>Total extent of the plot<br>Prevailing market rate ( Along With details /<br>reference of at least two latest deals / transactions<br>with respect to adjacent properties in the areas)<br>Guidelines Rates from Government Portal ( an<br>evidence thereof to be enclosed)<br>Assessed / adopted rate of valuation<br>Estimated value of land<br>-B (Valuation of Building)                                      |                  | <ul> <li>(Area as per Lease Agreement)</li> <li>-</li> <li>Total Plot area = 1,600.00 Sq. M.<br/>(Area as per Agreement)</li> <li>₹ 45,000.00 to ₹ 50,000.00 per Sq. M.</li> <li>Create</li> <li>Details of recent transactions/online listings are attached with the report.</li> <li>₹ 25,108.00 per Sq. M.</li> <li>₹ 47,000.00 per Sq. M. including land development such as lean to shed, compound wall, M.S. gate and other miscellaneous items.</li> </ul>                           |
| 1<br>2<br>3<br>4<br>5<br>6 | Size of plot<br>North & South<br>East & West<br>Total extent of the plot<br>Prevailing market rate ( Along With details /<br>reference of at least two latest deals / transactions<br>with respect to adjacent properties in the areas)<br>Guidelines Rates from Government Portal ( an<br>evidence thereof to be enclosed)<br>Assessed / adopted rate of valuation<br>Estimated value of land<br>-B (Valuation of Building)<br>Technical details of the building |                  | <ul> <li>(Area as per Lease Agreement)</li> <li>-</li> <li>Total Plot area = 1,600.00 Sq. M.<br/>(Area as per Agreement)</li> <li>₹ 45,000.00 to ₹ 50,000.00 per Sq. M.</li> <li>Create</li> <li>Details of recent transactions/online listings are attached with the report.</li> <li>₹ 25,108.00 per Sq. M.</li> <li>₹ 47,000.00 per Sq. M. including land development such as lean to shed, compound wall, M.S. gate and other miscellaneous items.</li> <li>₹ 7,52,00,000.00</li> </ul> |
| 1<br>2<br>3<br>4<br>5<br>6 | Size of plot<br>North & South<br>East & West<br>Total extent of the plot<br>Prevailing market rate ( Along With details /<br>reference of at least two latest deals / transactions<br>with respect to adjacent properties in the areas)<br>Guidelines Rates from Government Portal ( an<br>evidence thereof to be enclosed)<br>Assessed / adopted rate of valuation<br>Estimated value of land<br>-B (Valuation of Building)                                      |                  | <ul> <li>(Area as per Lease Agreement)</li> <li>-</li> <li>Total Plot area = 1,600.00 Sq. M.<br/>(Area as per Agreement)</li> <li>₹ 45,000.00 to ₹ 50,000.00 per Sq. M.</li> <li>Create</li> <li>Details of recent transactions/online listings are attached with the report.</li> <li>₹ 25,108.00 per Sq. M.</li> <li>₹ 47,000.00 per Sq. M. including land development such as lean to shed, compound wall, M.S. gate and other miscellaneous items.</li> </ul>                           |