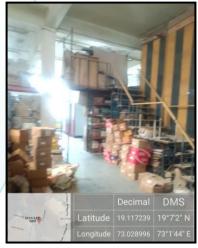

## Structure:

As per site actual constructed area are as under:

| Particulars                      | Composition                                  |  |  |  |
|----------------------------------|----------------------------------------------|--|--|--|
| Ground + Mezzanine + 1 Upper flo | por - RCC framed structure                   |  |  |  |
| Ground                           | Workshop of 25', Machine Room, Reception     |  |  |  |
| Mezzanine Floor                  | 2 Offices, 2 Working area - 15'2" height     |  |  |  |
|                                  | We were not allowed to take the photographs. |  |  |  |
| First floor                      | Godown, 2 rooms - 14'2" height               |  |  |  |
| Terrace                          | Open terrace                                 |  |  |  |
| Lean to shed - AC sheet roof     | Workshop - 14' height                        |  |  |  |
| Toilet block                     | Load bearing - 8' height                     |  |  |  |
| Security cabin                   | RCC - 8' height                              |  |  |  |