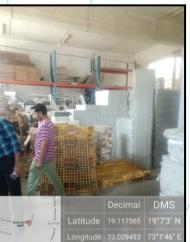

## Structure:

As per site actual constructed area are as under:

| Particulars                      | Composition                                  |  |  |  |
|----------------------------------|----------------------------------------------|--|--|--|
| Ground + Mezzanine + 1 Upper flo | por - RCC framed structure                   |  |  |  |
| Ground                           | Workshop of 25', Machine Room, Reception     |  |  |  |
| Mezzanine Floor                  | 2 Offices, 2 Working area - 15'2" height     |  |  |  |
|                                  | We were not allowed to take the photographs. |  |  |  |
| First floor                      | Godown, 2 rooms - 14'2" height               |  |  |  |
| Terrace                          | Open terrace                                 |  |  |  |
| Lean to shed - AC sheet roof     | Workshop - 14' height                        |  |  |  |
| Toilet block                     | Load bearing - 8' height                     |  |  |  |
| Security cabin                   | RCC - 8' height                              |  |  |  |