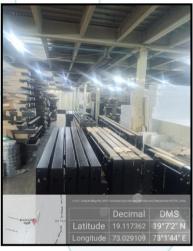

## Structure:

As per site actual constructed area are as under:

| Particulars                      | Composition                                  |  |  |  |
|----------------------------------|----------------------------------------------|--|--|--|
| Ground + Mezzanine + 1 Upper flo | por - RCC framed structure                   |  |  |  |
| Ground                           | Workshop of 25', Machine Room, Reception     |  |  |  |
| Mezzanine Floor                  | 2 Offices, 2 Working area - 15'2" height     |  |  |  |
|                                  | We were not allowed to take the photographs. |  |  |  |
| First floor                      | Godown, 2 rooms - 14'2" height               |  |  |  |
| Terrace                          | Open terrace                                 |  |  |  |
| Lean to shed - AC sheet roof     | Workshop - 14' height                        |  |  |  |
| Toilet block                     | Load bearing - 8' height                     |  |  |  |
| Security cabin                   | RCC - 8' height                              |  |  |  |