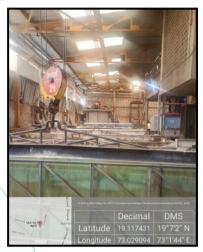

## Structure:

As per site actual constructed area are as under:

| Particulars                      | Composition                                  |  |  |  |
|----------------------------------|----------------------------------------------|--|--|--|
| Ground + Mezzanine + 1 Upper flo | por - RCC framed structure                   |  |  |  |
| Ground                           | Workshop of 25', Machine Room, Reception     |  |  |  |
| Mezzanine Floor                  | 2 Offices, 2 Working area - 15'2" height     |  |  |  |
|                                  | We were not allowed to take the photographs. |  |  |  |
| First floor                      | Godown, 2 rooms - 14'2" height               |  |  |  |
| Terrace                          | Open terrace                                 |  |  |  |
| Lean to shed - AC sheet roof     | Workshop - 14' height                        |  |  |  |
| Toilet block                     | Load bearing - 8' height                     |  |  |  |
| Security cabin                   | RCC - 8' height                              |  |  |  |