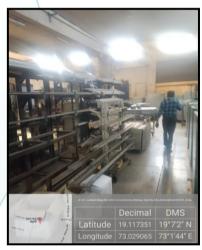

## Structure:

As per site actual constructed area are as under:

| Particulars                      | Composition                                  |  |  |  |
|----------------------------------|----------------------------------------------|--|--|--|
| Ground + Mezzanine + 1 Upper flo | por - RCC framed structure                   |  |  |  |
| Ground                           | Workshop of 25', Machine Room, Reception     |  |  |  |
| Mezzanine Floor                  | 2 Offices, 2 Working area - 15'2" height     |  |  |  |
|                                  | We were not allowed to take the photographs. |  |  |  |
| First floor                      | Godown, 2 rooms - 14'2" height               |  |  |  |
| Terrace                          | Open terrace                                 |  |  |  |
| Lean to shed - AC sheet roof     | Workshop - 14' height                        |  |  |  |
| Toilet block                     | Load bearing - 8' height                     |  |  |  |
| Security cabin                   | RCC - 8' height                              |  |  |  |