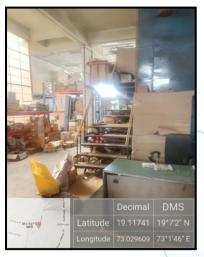

## Structure:

As per site actual constructed area are as under:

| Particulars                      | Composition                                  |  |  |  |
|----------------------------------|----------------------------------------------|--|--|--|
| Ground + Mezzanine + 1 Upper flo | por - RCC framed structure                   |  |  |  |
| Ground                           | Workshop of 25', Machine Room, Reception     |  |  |  |
| Mezzanine Floor                  | 2 Offices, 2 Working area - 15'2" height     |  |  |  |
|                                  | We were not allowed to take the photographs. |  |  |  |
| First floor                      | Godown, 2 rooms - 14'2" height               |  |  |  |
| Terrace                          | Open terrace                                 |  |  |  |
| Lean to shed - AC sheet roof     | Workshop - 14' height                        |  |  |  |
| Toilet block                     | Load bearing - 8' height                     |  |  |  |
| Security cabin                   | RCC - 8' height                              |  |  |  |