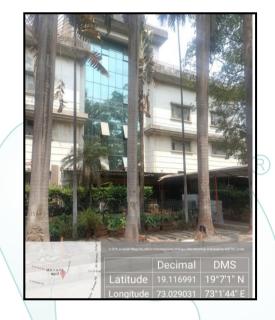

# Details of the property under consideration:

Name of Owner: M/s. Kompress (India) Pvt. Ltd.

Industrial Land & Building on Plot Nos. A-526 & A-527, Trans Thane Creek (TTC) Industrial Area, M.I.D.C., Village - Mahape, Taluka & District - Thane, State - Maharashtra, Country - India.

# Longitude Latitude: 19°07'02.3"N 73°01'45.0"E

| 6. | Location of property           |                       | : |                                                                                                                                                                                                        |
|----|--------------------------------|-----------------------|---|--------------------------------------------------------------------------------------------------------------------------------------------------------------------------------------------------------|
|    | a)                             | Plot No. / Survey No. | : | Plot No. A - 526 & A - 527                                                                                                                                                                             |
|    | b)                             | Door No.              | : | Not applicable                                                                                                                                                                                         |
|    | c)                             | T.S. No. / Village    | : | Village Mahape                                                                                                                                                                                         |
|    | d)                             | Ward / Taluka         | : | Taluka Thane                                                                                                                                                                                           |
|    | e)                             | e) Mandal / District  |   | District Thane                                                                                                                                                                                         |
| 7. | Postal address of the property |                       | : | Industrial Land & Building on Plot Nos. A-526 & A-<br>527, Trans Thane Creek (TTC) Industrial Area,<br>M.I.D.C., Village - Mahape, Taluka & District -<br>Thane, State - Maharashtra, Country - India. |
| 8. | City / Town                    |                       | : | City                                                                                                                                                                                                   |
|    | Residential a                  | rea                   | : | No                                                                                                                                                                                                     |