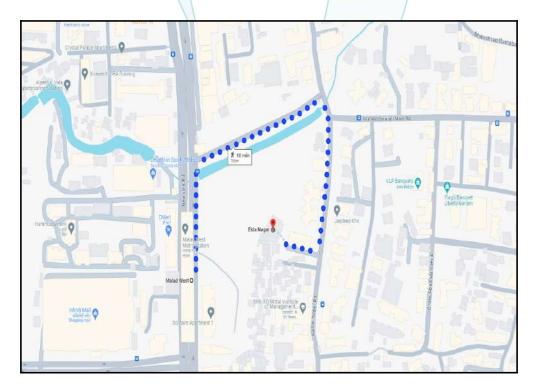

## Route Map of the property

Note: Red marks shows the exact location of the property

#### Longitude Latitude: 19°11'9.2"N 72°50'14.3"E

Note: The Blue line shows the route to site distance from nearest Metro Station (Malad West - 700 Mt.).