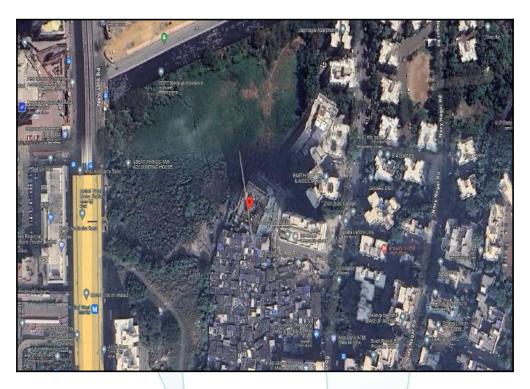

# Latitude Longitude : 19°11'9.2"N 72°50'14.3"E

## Route Map of the property

Note: Red marks shows the exact location of the property