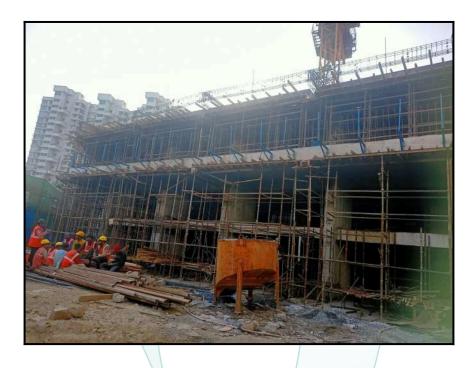

# Valuation Report of the Immovable Property



#### Details of the property under consideration:

Name of Owner : Mrs. Abhilekha Ashok Harale & Mr. Dash Bibhutibhushan

Residential Flat No. 1604, 16<sup>th</sup> Floor, Wing - B, **"Irene"**, Mota Pada (Bhandarwada), Near K.G. Mittal College, Liberty Garden, Village - Malad (South), Municipality Ward No. P/North Ward, Malad (West), Mumbai, Taluka - Borivali, District - Mumbai Suburban District, PIN Code - 400 064, State - Maharashtra, India.

# Latitude Longitude : 19°11'9.2"N 72°50'14.3"E

### Intended User:

#### Punjab National Bank Goregaon (West) Branch

Topiwala Centre, 174, Jawahar Nagar, Goregaon (West), Mumbai - 400 062, State - Maharashtra, Country - India.



| 0 | ur Pan                       | In | dia Prese                      | en | ce at :                     |