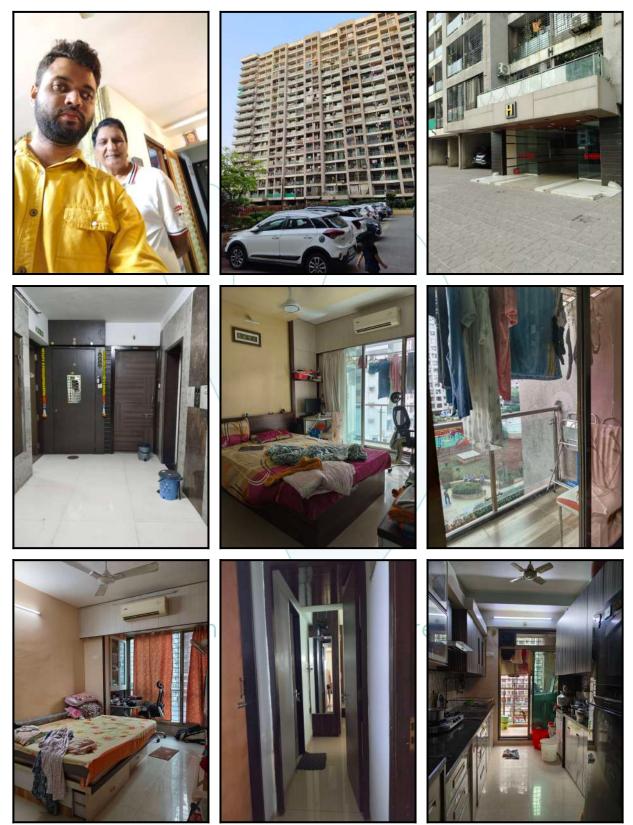

| Good                                        |
| Likely rental values in future                                                                                                                                                                                                     | ₹ 44,000/- Expected rental income per month |
| Any likely income it may generate                                                                                                                                                                                                  | Rental Income                               |





## **Actual Site Photographs**







## **Actual Site Photographs**







# Think.Innovate.Create





## Route Map of the property



Note: Red marks shows the exact location of the property



### Longitude Latitude: 19°7'1.6"N 72°55'39.5"E

Note: The Blue line shows the route to site distance from nearest Railway Station (Vikhroli - 1.2 Km.).





## **Ready Reckoner Rate**

|                 | Cc                |                  | N / VILLAGE : HARYALI<br>1st April 2023 To 31st Mo | arch 2024         |                    |                |
|-----------------|-------------------|------------------|----------------------------------------------------|-------------------|--------------------|----------------|
| Type of Area    | Urban             |                  | Local Body Type