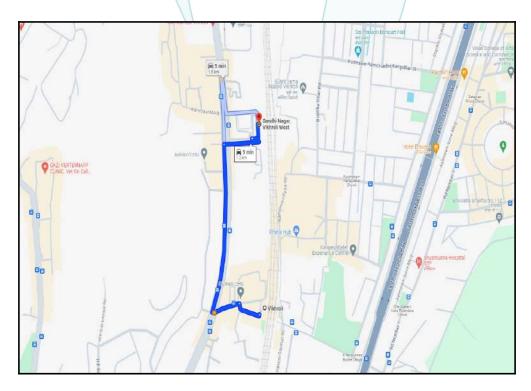

### Longitude Latitude: 19°7'1.6"N 72°55'39.5"E

Note: The Blue line shows the route to site distance from nearest Railway Station (Vikhroli - 1.2 Km.).