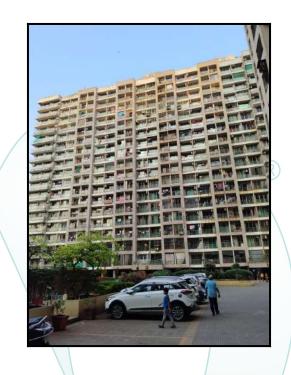

## Valuation Report of the Immovable Property



Details of the property under consideration:

Name of Owner : Mrs. Vaishali Pravin Rehpade & Mr. Pravin Gangadhar Rehpade

Residential Flat No. 331, 3<sup>rd</sup> Floor, Building No 8, Wing - H, "Raj Legacy II Co-op. Hsg. Soc. Ltd. ",
 L. B. S. Marg, Village - Hariyali , Municipality Ward No. S - Ward, Vikhroli (West), Taluka - Kurla,
 District - Mumbai Suburban District, Mumbai, PIN Code - 400 083, State - Maharashtra, India.

Latitude Longitude : 19°7'1.6"N 72°55'39.5"E

## Intended User:

### State Bank of India RACPC Ghatkopar (West)

Retail Assets Centralised Processing Centre, 1st Floor, Ashok Silk Mills Compound, LBS Marg, Ghatkopar (West), Mumbai - 400 086, State -Maharashtra, Country - India.



| Our Pan                                                      | India Pres