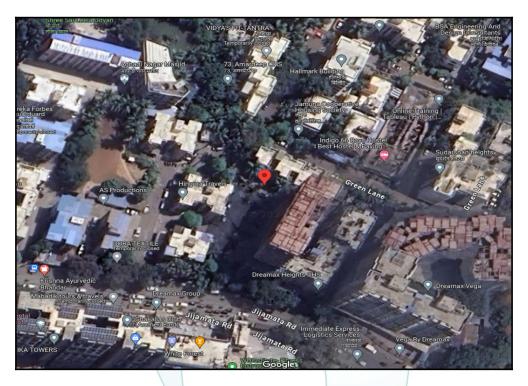

# Latitude Longitude : 19°7'36.7"N 72°51'37.3"E

# Route Map of the property

Note: Red marks shows the exact location of the property