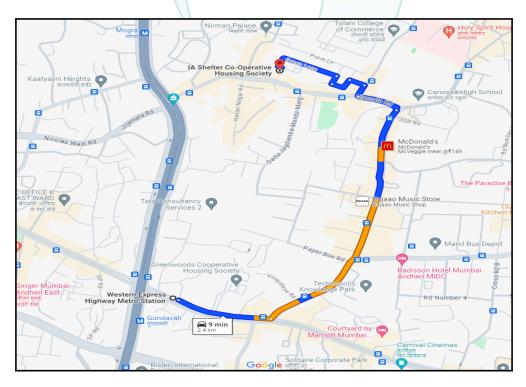

## Longitude Latitude: 19°7'36.7"N 72°51'37.3"E

Note: The Blue line shows the route to site distance from nearest Metro Station (Western Express Highway - 2.4 km.).