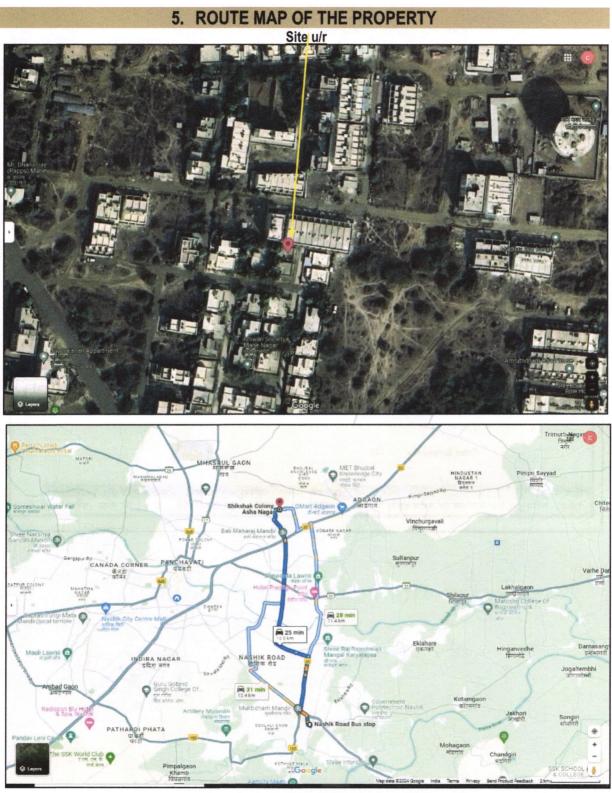

Vastukala Consultants (I) Pvt. Ltd. An ISO 9001:2015 Certified Company www.vastukala.org

| 5.  | Brief description of the property (Including Leasehold / freehold etc.)                                                                                            |                                                |                         | :                    | The property No.A-18. | is a <b>Resid</b>                         | ential Land an         | d Bungalow on Plot               |                                                                                                                |  |
|-----|--------------------------------------------------------------------------------------------------------------------------------------------------------------------|------------------------------------------------|-------------------------|----------------------|-----------------------|-------------------------------------------|------------------------|----------------------------------|----------------------------------------------------------------------------------------------------------------|--|
|     |                                                                                                                                                                    |                                                |                         |                      |                       | The composit                              | ion of resid           | lential Bungalov                 | w is as under:                                                                                                 |  |
|     |                                                                                                                                                                    |                                                |                         |                      |                       | Floor                                     | Compos                 |                                  |                                                                                                                |  |
|     |                                                                                                                                                                    |                                                |                         |                      | 4                     | Ground<br>Floor                           |                        | itchen, 2 Bedro                  | om, Store, Wc,                                                                                                 |  |
|     |                                                                                                                                                                    |                                                | $\square$               |                      |                       | The property Station.                     | is at 10.8             | 3 KM Distance                    | s from Nashik Road                                                                                             |  |
| 6.  | Loc                                                                                                                                                                | ation of property                              |                         | tion Albert          | :                     |                                           |                        | all constant                     | Kat T. Ith                                                                                                     |  |
|     | a)                                                                                                                                                                 | Plot No. / Surv                                |                         |                      | :                     | Survey No.23                              | 5/3, Plot N            | o. A-18                          |                                                                                                                |  |
|     | b)                                                                                                                                                                 | Door No.                                       | •                       |                      | :                     | Residential La                            | and and Bu             | ingalow on Plot                  | No. A-18                                                                                                       |  |
|     | c)                                                                                                                                                                 | C.T.S. No. / Vi                                | lage                    | A SHEREY             | :                     | Village – Nasl                            | hik                    |                                  | line of a                                                                                                      |  |
|     | d)                                                                                                                                                                 | Ward / Taluka                                  |                         | had all hed?         | :                     | Taluka – Nasl                             |                        |                                  |                                                                                                                |  |
|     | e)                                                                                                                                                                 | Mandal / Distri                                | ot                      |                      |                       | District - Nasl                           |                        |                                  | malia di                                                                                                       |  |
| 7.  | /                                                                                                                                                                  | stal address of th                             |                         | and the first sector |                       |                                           |                        | ungalow on Pl                    | lot No. A-18, Ground                                                                                           |  |
|     |                                                                                                                                                                    |                                                |                         | Part Inc.<br>Store   |                       | No.235/3, Ne<br>Colony, Asha              | ar Omkar<br>a Nagar, \ | eshwar Mahad<br>/illage - Nashil | <b>td.Nashik"</b> Survey<br>ev Mandir, Shikshak<br>k , Nashik – 422 003,<br>aharashtra, Country –              |  |
| 8.  | Citv                                                                                                                                                               | / Town                                         |                         | D                    | :                     | Nashik                                    |                        |                                  |                                                                                                                |  |
| 0.  |                                                                                                                                                                    | sidential area                                 | 1111111                 | P cusitable 1        | 1                     | Yes                                       |                        | aufi Interaction                 |                                                                                                                |  |
|     |                                                                                                                                                                    | nmercial area                                  |                         | A (11)               |                       | : No dealance is a second day to a second |                        |                                  |                                                                                                                |  |
|     |                                                                                                                                                                    |                                                |                         | A                    | •                     | No                                        | 1                      | hashu                            | enter en la companya de la companya |  |
|     | -                                                                                                                                                                  | Industrial area                                |                         |                      |                       |                                           |                        |                                  |                                                                                                                |  |
| 9.  |                                                                                                                                                                    | ssification of the                             |                         |                      | :                     | Mille Ol                                  |                        | and the press                    |                                                                                                                |  |
|     | ,                                                                                                                                                                  | igh / Middle / Po                              |                         |                      | :                     | : Middle Class                            |                        |                                  |                                                                                                                |  |
|     | ,                                                                                                                                                                  | Jrban / Semi Urb                               |                         | 19(70)               | 1:                    | Urban                                     |                        |                                  |                                                                                                                |  |
| 10. |                                                                                                                                                                    | ning under Cor                                 |                         | t / Village          | :                     | Village - Nashik,                         |                        |                                  |                                                                                                                |  |
|     |                                                                                                                                                                    | nchayat / Munici                               | ·nr                     | k Inn                | 0                     | Nashik Municipal Corporation              |                        |                                  |                                                                                                                |  |
| 11. | Whether covered under any State / Central<br>Govt. enactments (e.g., Urban Land<br>Ceiling Act) or notified under agency area/<br>scheduled area / cantonment area |                                                |                         | :                    | No. CTOGTO            |                                           |                        |                                  |                                                                                                                |  |
| 12. | In Case it is Agricultural land, any<br>conversion to house site plots is<br>contemplated                                                                          |                                                | :                       | No                   |                       |                                           |                        |                                  |                                                                                                                |  |
| 13. |                                                                                                                                                                    | undaries of the p                              | roperty                 |                      |                       | to ica                                    |                        | s la perío man                   |                                                                                                                |  |
|     |                                                                                                                                                                    | Particulars                                    | Nor                     | th                   |                       | South                                     | abiliti a ta           | East                             | West                                                                                                           |  |
|     |                                                                                                                                                                    |                                                |                         |                      | 4                     | As per Plan                               | ning or a              | show bear                        |                                                                                                                |  |
|     | ar                                                                                                                                                                 | sidential Land<br>nd Bungalow<br>Plot No. A-18 | 4.5 Meter<br>Road & Plo |                      |                       | Plot No. D-19                             | P                      | lot No. A-17                     | Part of Survey<br>No.236                                                                                       |  |
|     |                                                                                                                                                                    |                                                |                         |                      | A                     | s per Site Visi                           | t                      |                                  |                                                                                                                |  |
|     |                                                                                                                                                                    | sidential Land<br>nd Bungalow                  | 4.5 Meter<br>Road & Plo |                      |                       | Plot No. D-19                             | Р                      | lot No. A-17                     | Part of Survey<br>No.236                                                                                       |  |