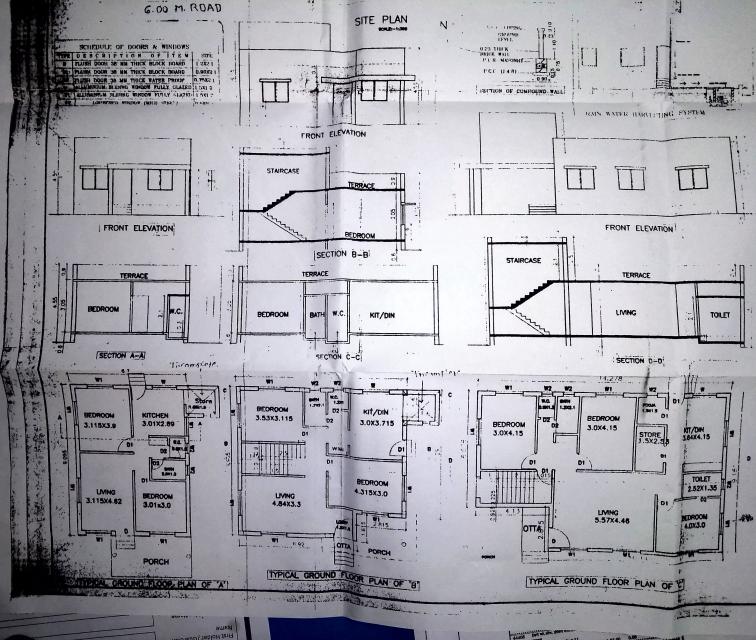

#### SANCTION OF BUILDING PERMIT 11801 3 AND

COW MENCEMENT CERTIFICATE

Mrs.Ratnaprabha D.Natkar & Others. TO, 12.170

Through GPA Holder Shri Bhishanraj. Talekar.

## C/o Shri Sanjay Kolhe Archt Mashik.

Sub. : Sanction of Building Permit & Commencement Certificate in Plot No. Nashik of Shiwar

S. No.

235/3 Inward No. C1/208 Ref. : Your Application & Plan dated 14 / 107/ 2003

Sanction of building permit & commencement certificate is hereby granted under section 46 & 69 of the Maharashtra Regional and the the Maharastera Regional and Town Planning Act. 1966 (Mah. of 1966) to carry out development work (and building permits under section 253 of The Bombay, Provincial Municipal Corporation Act 1949 (Bombay Act. No. LIX of 1949) to errect building for the Residential subject to the following conditions :

Purpose as per plan duly amended in

# CONDITIONS

The land vacated in consequence of enforcement of the set-back rule shall form part of public fores it no

No new building of part thereof shall be occupied or allowed to be occupied or permitted to be used by any person until completion certificate, under sec. 263 of the Bombay Provincial Municipal 2) with interve Corporation Act. 1949 is duly granted. ,相当,月5番