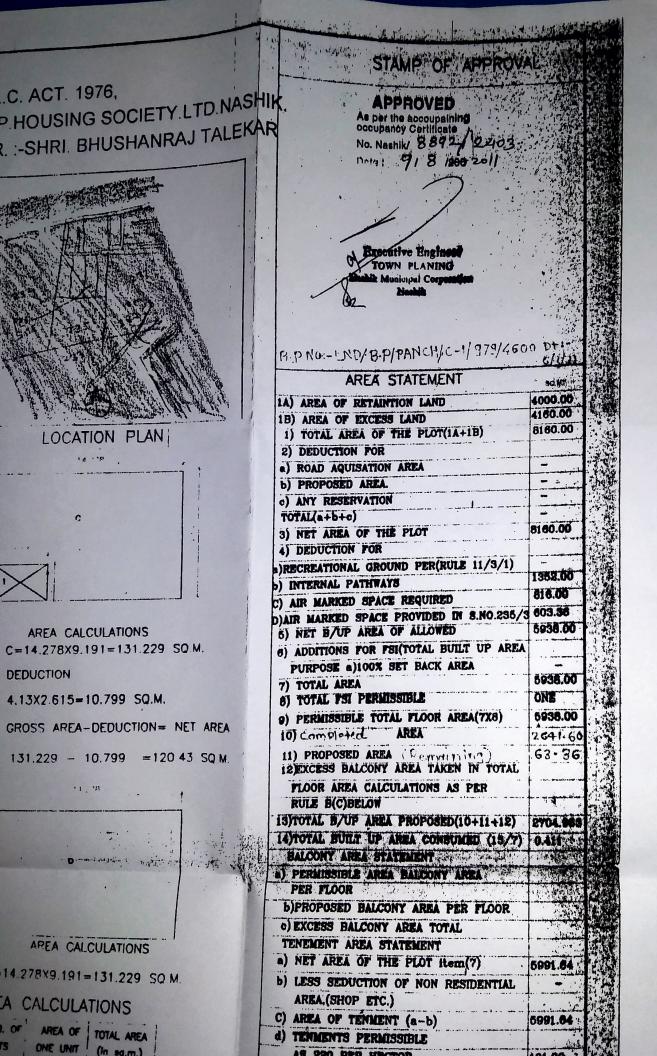

# NASHIK MUNICIPAL CORPORATION

233 NO. : LND/BP/ KMUNICIPAL CORPORATION OFFICEOFNAS 7/03 DATE: 1

13.16

#### SANCTION OF BUILDING PERMIT 11801 3 AND

COW MENCEMENT CERTIFICATE

Mrs.Ratnaprabha D.Natkar & Others. TO, 12.170

Through GPA Holder Shri Bhishanraj. Talekar.

## C/o Shri Sanjay Kolhe Archt Mashik.

Sub. : Sanction of Building Permit & Commencement Certificate in Plot No. Nashik of Shiwar

S. No.

235/3 Inward No. C1/208 Ref. : Your Application & Plan dated 14 / 107/ 2003

Sanction of building permit & commencement certificate is hereby granted under section 46 & 69 of the Maharashtra Regional and the the Maharastera Regional and Town Planning Act. 1966 (Mah. of 1966) to carry out development work (and building permits under section 253 of The Bombay, Provincial Municipal Corporation Act 1949 (Bombay Act. No. LIX of 1949) to errect building for the Residential subject to the following conditions :