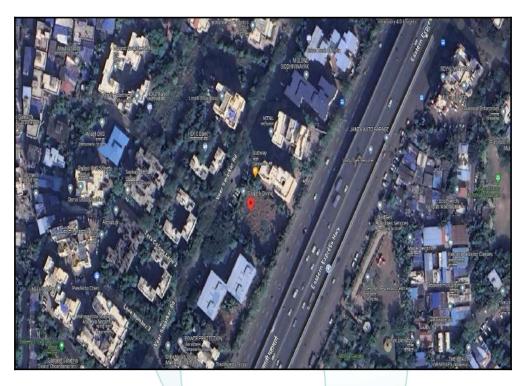

# Route Map of the property

Note: Red marks shows the exact location of the property