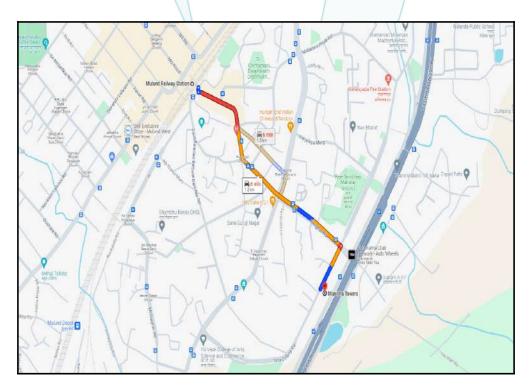

## Longitude Latitude: 19°9'53.7"N 72°57'47.6"E

Note: The Blue line shows the route to site distance from nearest Railway Station (Mulund - 1.2 Km.).