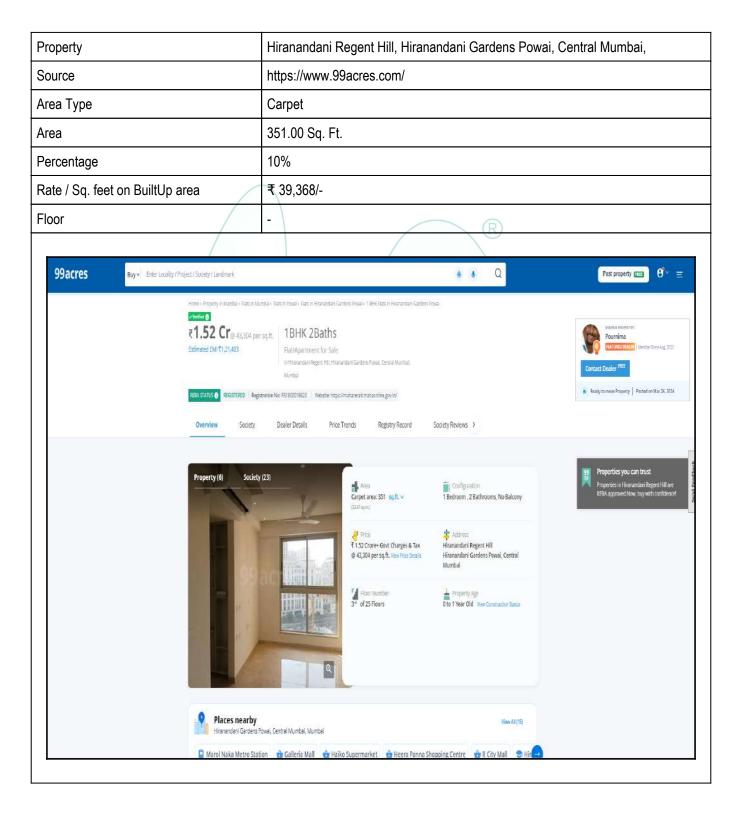

# **Price Indicator**

| Property                        | Hiranandani Regent Hill, Hiranandani Gardens Powai, Mumbai |
|---------------------------------|------------------------------------------------------------|
| Source                          | https://www.99acres.com/                                   |
| Агеа Туре                       | Carpet                                                     |
| Area                            | 381.00 Sq. Ft.                                             |
| Percentage                      | 10%                                                        |
| Rate / Sq. feet on BuiltUp area | ₹ 39,370/-                                                 |
| Floor                           | -                                                          |
|                                 |                                                            |

| Home + Property in Numbel + Fets in Numbe                  | » Fiets in Fowel». Fiets in Hirananden Gerdens Powel». 1 BHCFiets in Hirananden Gerde                                          | ns Poweji                                                                                                                                            |                                                                                   |
|------------------------------------------------------------|--------------------------------------------------------------------------------------------------------------------------------|------------------------------------------------------------------------------------------------------------------------------------------------------|-----------------------------------------------------------------------------------|
| ₹ <b>1.65 Cr</b> @ 43,307 per sq<br>Estimated BM ₹1,21,786 | ft. 1BHK 2Baths<br>Flat/Apartment for Sale<br>InformanderRegerc HIL Hananderl Garders Puwal, Cestral Munical,<br>Munical       |                                                                                                                                                      | encontractin<br>Mihir Decal<br>rectands Coulder Title<br>Contact Decider Title    |
| REPLISTATUS 😝 REGISTERED Registrati                        | an Net #51800018620 Webster https://maharerait.mahaonline.gov/n/                                                               |                                                                                                                                                      | Ready to move Property Posted on Mar 35, 2024                                     |
| Overview Society                                           | Dealer Details Price Trends Registry Record                                                                                    | Society Reviews >                                                                                                                                    |                                                                                   |
| Property (5) Society (23                                   | Area<br>Carpet area: 381 sqft.~<br>(Bikique)<br>Price<br>7:1.65 Corre+ Gont Charges & Tax<br>(#45,307 per sqft.<br>Pror Number | Configuration Bedroom, 2 Bathrooms, No Balcony with Others  Address Hiranandani Regent Hill Hiranandani Gardens Powel, Central Mumbai  Configuration | Propersie in Hisrandam Regent Hill are<br>REIX approved Now, buy with confidence! |
| E P                                                        | 9 <sup>th</sup> of 25 Floors                                                                                                   | Process<br>West<br>To 5 Year Old Vew Construction Status                                                                                             |                                                                                   |
| Places nearby<br>Hiranandani Gardens Powa                  | , Central Numbal, Mumbal                                                                                                       | Ven Al (15)                                                                                                                                          |                                                                                   |