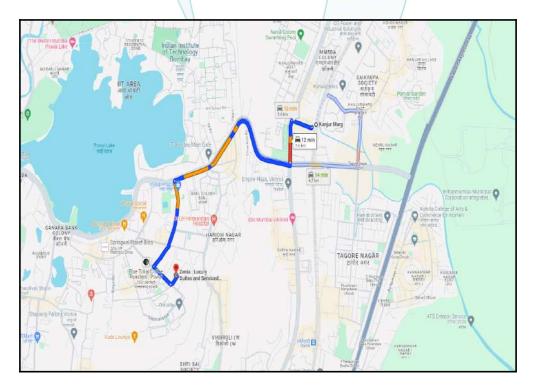

# Route Map of the property

Note: Red marks shows the exact location of the property

# Longitude Latitude: 19°6'58.8"N 72°54'46.2"E

Note: The Blue line shows the route to site distance from nearest Railway Station (Kanjur Marg - 3.6 Km.).