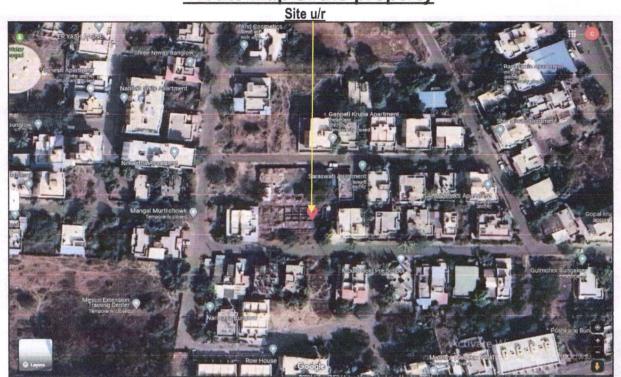

Residential Row House No.4, Ground + First Floor "Sai Row Bungalows", Survey No.265/A/119, Plot No.119, Near Mauli Gold School, Hari Har Colony, Prabhat Nagar, Village - Mhasrul, Taluka & District - Nashik, PIN Code - 422 004, State - Maharashtra, Country - India.

> Think.Innovate.Create Latitude Longitude: 20°03'04.5"N 73°48'13.4"E