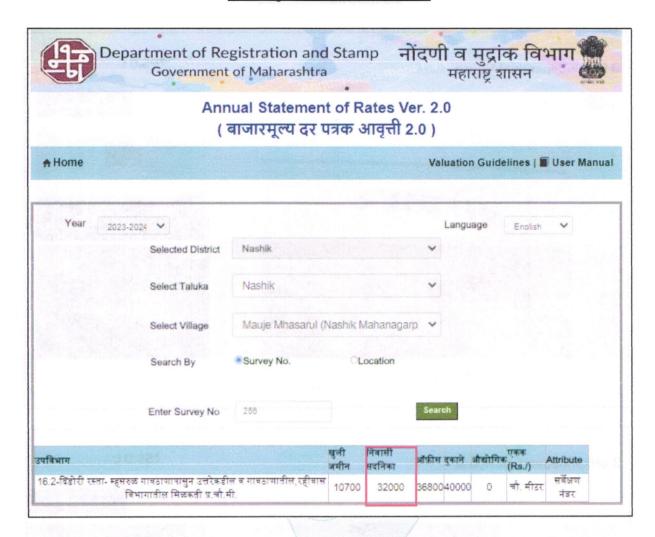

of CRZ provisions (Distance from sea-cost / |                                                |
| tidal level must be incorporated) and their effect on     |                                                |
| i) Saleability                                            | Good                                           |
| ii) Likely rental values in future in and                 | ₹ 10,000.00 Expected rental income per month   |
| iii) Any likely income it may generate                    | Rental Income                                  |





# Actual site photographs

















# Route Map of the property





## Latitude Longitude: 20°03'04.5"N 73°48'13.4"E

Note: The Blue line shows the route to site from nearest railway station (Nashik Road – 15.6 Km.)





# **Ready Reckoner Rate**



Think.Innovate.Create



## **Price Indicators**







## **Notarized Agreement**







# **Approved Plan**







# **Occupancy Certificate**





As a result of my appraisal and analysis, it is my considered opinion that the Fair Market Value for this particular above property in the prevailing condition with aforesaid specification is ₹ 47,48,700.00 (Rupees Forty-Seven The Realizable Value of the above property Lakh Forty-Eight Thousand Eight Hundred Only). ₹45,11,360.00 (Rupees Forty-Five Lakh Eleven Thousand Three Hundred Sixty Only) and the Distress value ₹ 37,99,040.00 (Rupees Thirty-Seven Lakh Ninety-Nine Thousand Forty Only).

Place: Nashik Date: 26.03.2024

## For VASTUKALA CONSULTANTS (I) PVT. LTD.

Sharadkumar / B. Chalikwar

Digitally signed by Sharadkumar B. Chalikwar DN: