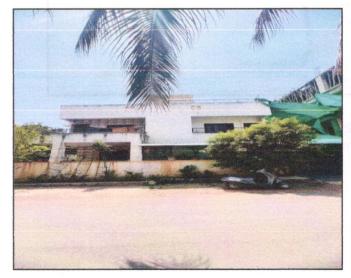

Residential Row House No.4, Ground + First Floor "Sai Row Bungalows", Survey No.265/A/119, Plot No.119, Near Mauli Gold School, Hari Har Colony, Prabhat Nagar, Village - Mhasrul, Taluka & District - Nashik, PIN Code - 422 004, State - Maharashtra, Country - India.

## VALUATION OPINION REPORT

This is to certify that the property bearing Residential Row House No.4, Ground + First Floor " Sai Row Bungalows ",Survey No.265/A/119, Plot No.119, Near Mauli Gold School, Hari Har Colony, Prabhat Nagar, Village - Mhasrul , Taluka & District - Nashik, PIN Code - 422 004, State - Maharashtra, Country - India. belongs to Shri.Anil Navsu More. Name of Proposed Purchaser: Shri.Tushar Shyamlal Sharma Sau.Rukhmini Tushar Sharma