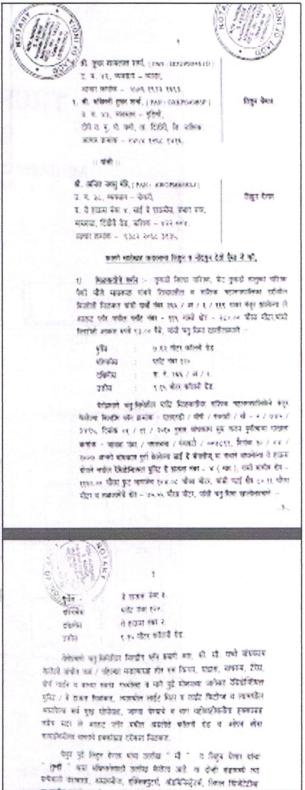

## VALUATION OPINION REPORT

This is to certify that the property bearing Residential Row House No.4, Ground + First Floor " Sai Row Bungalows ",Survey No.265/A/119, Plot No.119, Near Mauli Gold School, Hari Har Colony, Prabhat Nagar, Village - Mhasrul , Taluka & District - Nashik, PIN Code - 422 004, State - Maharashtra, Country - India. belongs to Shri.Anil Navsu More. Name of Proposed Purchaser: Shri.Tushar Shyamlal Sharma Sau.Rukhmini Tushar Sharma

Boundaries of the property.

| Boundaries | Plot                   | Row House              |
|------------|------------------------|------------------------|
| North      | 9.15 Meter Colony Road | 9.15 Meter Colony Road |
| South      | Survey No.266/A/2      | Row House No.2         |
| East       | 7.62 Meter Colony Road | Row House No.3         |
| West       | Plot No.120            | Plot No.120            |