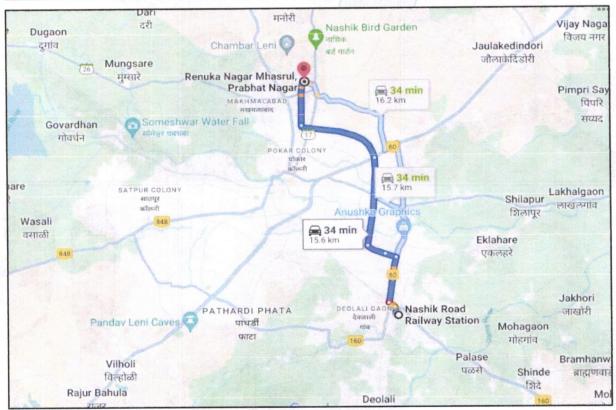

### VALUATION REPORT (IN RESPECT OF ROW HOUSE)

| 1  | General                                                                                       |                                                                                      |         | R with the result to entirely 2.                                                                                                                                                                                                                                                                                                                                                                                                                                                               |
|----|-----------------------------------------------------------------------------------------------|--------------------------------------------------------------------------------------|---------|------------------------------------------------------------------------------------------------------------------------------------------------------------------------------------------------------------------------------------------------------------------------------------------------------------------------------------------------------------------------------------------------------------------------------------------------------------------------------------------------|
| 1. | Purpose for which the valuation                                                               | n is made                                                                            | :/      | To assess fair market value of the property for Bank Loan Purpose.                                                                                                                                                                                                                                                                                                                                                                                                                             |
| 2. | a) Date of inspection                                                                         |                                                                                      | /:      | 25.03.2024                                                                                                                                                                                                                                                                                                                                                                                                                                                                                     |
|    | b) Date on which the valua                                                                    | tion is made                                                                         | :       | 25.03.2024                                                                                                                                                                                                                                                                                                                                                                                                                                                                                     |
| 3. | by Nashik Municipal Corp                                                                      | t for Sale No. 3106<br>Certificate Permit<br>oration, Nashik.<br>ng Plan Digitally S | No      | 024 dated.23.03.2024<br>. NMCB/ B/ 2023/ APL/ 08944 Dated.04.08.2023 issued<br>ned by Sameer Arun Rakte dated.04.08.2023 issued by                                                                                                                                                                                                                                                                                                                                                             |
| 4. | Name of the owner(s) and hi<br>(es) with Phone no. (details<br>owner in case of joint ownersh | of share of each                                                                     | :       | Name of Owner: Shri. Sanjiv Jayram Bagul & Sau. Sonali Sanjiv Bagul.                                                                                                                                                                                                                                                                                                                                                                                                                           |
|    | Th                                                                                            | ink.Inno                                                                             | /<br> V | Address: Residential Row House On Plot No. 06, "Sai Bhakti Row House", Survey No. 248/ 2, Near At Pawar Ashram Shala, Renuka Nagar, Mhasrul Link Road, Village – Mhasrul, Taluka & District – Nashik, PIN – 422 004, State – Maharashtra, Country – India.  Contact Person: Shri. Mahesh Patel (Builder) Contact No.: +91 9029762515 Joint Ownership.                                                                                                                                          |
| 5. | Brief description of the pro-<br>Leasehold / freehold etc.)                                   | operty (Including                                                                    |         | The property is a residential Row House No. 06 is situated Ground + First Floor The composition of Row House as per Approved Plan is.  Ground Floor - Porch Area + Living + Kitchen + Pooja Room + Bedroom + Store Room + WC + Bath + Staircase.  First Floor - 3 Bed + 2 Toilet + Staircase + Open Terrace/ Balcony (i.e. 3BHK).  The property is at 15.6 KM. distance from Railway Station Nashik.  Landmark: Near At Pawar Ashram Shala.  At the time of inspection, the property was under |
|    |                                                                                               |                                                                                      |         | construction. Extent of completion are as under:                                                                                                                                                                                                                                                                                                                                                                                                                                               |