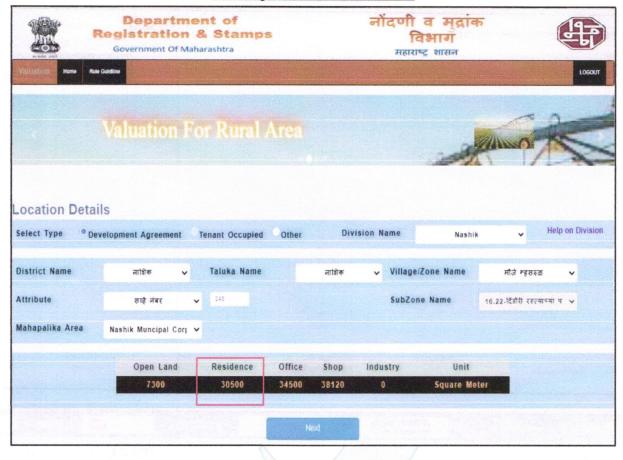

### VALUATION REPORT (IN RESPECT OF ROW HOUSE)

| 1  | General                                                                                       |                                                                                      |         | R with the result to entirely 2.                                                                                                                                                                                                                                                                                                                                                                                                                                                               |
|----|-----------------------------------------------------------------------------------------------|--------------------------------------------------------------------------------------|---------|------------------------------------------------------------------------------------------------------------------------------------------------------------------------------------------------------------------------------------------------------------------------------------------------------------------------------------------------------------------------------------------------------------------------------------------------------------------------------------------------|
| 1. | Purpose for which the valuation                                                               | n is made                                                                            | :/      | To assess fair market value of the property for Bank Loan Purpose.                                                                                                                                                                                                                                                                                                                                                                                                                             |
| 2. | a) Date of inspection                                                                         |                                                                                      | /:      | 25.03.2024                                                                                                                                                                                                                                                                                                                                                                                                                                                                                     |
|    | b) Date on which the valua                                                                    | tion is made                                                                         | :       | 25.03.2024                                                                                                                                                                                                                                                                                                                                                                                                                                                                                     |
| 3. | by Nashik Municipal Corp                                                                      | t for Sale No. 3106<br>Certificate Permit<br>oration, Nashik.<br>ng Plan Digitally S | No      | 024 dated.23.03.2024<br>. NMCB/ B/ 2023/ APL/ 08944 Dated.04.08.2023 issued<br>ned by Sameer Arun Rakte dated.04.08.2023 issued by                                                                                                                                                                                                                                                                                                                                                             |
| 4. | Name of the owner(s) and hi<br>(es) with Phone no. (details<br>owner in case of joint ownersh | of share of each                                                                     | :       | Name of Owner: Shri. Sanjiv Jayram Bagul & Sau. Sonali Sanjiv Bagul.                                                                                                                                                                                                                                                                                                                                                                                                                           |
|    | Th                                                                                            | ink.Inno                                                                             | /<br> V | Address: Residential Row House On Plot No. 06, "Sai Bhakti Row House", Survey No. 248/ 2, Near At Pawar Ashram Shala, Renuka Nagar, Mhasrul Link Road, Village – Mhasrul, Taluka & District – Nashik, PIN – 422 004, State – Maharashtra, Country – India.  Contact Person: Shri. Mahesh Patel (Builder) Contact No.: +91 9029762515 Joint Ownership.                                                                                                                                          |
| 5. | Brief description of the pro-<br>Leasehold / freehold etc.)                                   | operty (Including                                                                    |         | The property is a residential Row House No. 06 is situated Ground + First Floor The composition of Row House as per Approved Plan is.  Ground Floor - Porch Area + Living + Kitchen + Pooja Room + Bedroom + Store Room + WC + Bath + Staircase.  First Floor - 3 Bed + 2 Toilet + Staircase + Open Terrace/ Balcony (i.e. 3BHK).  The property is at 15.6 KM. distance from Railway Station Nashik.  Landmark: Near At Pawar Ashram Shala.  At the time of inspection, the property was under |
|    |                                                                                               |                                                                                      |         | construction. Extent of completion are as under:                                                                                                                                                                                                                                                                                                                                                                                                                                               |

|         | RCC                           | Footing / Foundation                                                                    | Completed                            |                     | RCC Plinth                                   | Completed                                                                                                          |
|---------|-------------------------------|-----------------------------------------------------------------------------------------|--------------------------------------|---------------------|----------------------------------------------|--------------------------------------------------------------------------------------------------------------------|
|         | Full                          | Building RCC                                                                            | g RCC Completed                      |                     | External Brickwork                           | Completed                                                                                                          |
|         | Internal plastering Completed |                                                                                         |                                      | External plastering | Completed                                    |                                                                                                                    |
|         | Inter                         | nal Brick work                                                                          | Completed                            |                     |                                              |                                                                                                                    |
|         |                               | Total                                                                                   | 64% work com                         | plet                | ed                                           | afin base white Tari                                                                                               |
| 6.      | Locati                        | on of property                                                                          | i whega na ai                        | :                   |                                              |                                                                                                                    |
|         | a)                            | Plot No. / Survey No.                                                                   |                                      | :                   | Survey No. 248/ 2, Plot No.                  | o. 06                                                                                                              |
|         | b)                            | Door No.                                                                                | (10512A i                            | :                   | Residential Row House or                     | n Plot No. 06                                                                                                      |
|         | c)                            | C.T.S. No. / Village                                                                    |                                      | :                   | Village - Mhasrul                            | (03/03/4)                                                                                                          |
|         | d)                            | Ward / Taluka                                                                           |                                      | :                   | Taluka – Nashik                              | H.a.                                                                                                               |
|         | e)                            | Mandal / District                                                                       |                                      | 1:/                 | District - Nashik                            | ha 5                                                                                                               |
|         | f)                            | Date of issue and value approved map / plan                                             | lidity of layout of                  | 1                   |                                              | ing Plan Digitally Signed by<br>1.04.08.2023 issued by Nashik<br>ashik.                                            |
|         | g)                            | Approved map / plan i                                                                   | ssuing authority                     | :                   | Nashik Municipal Corpora                     | tion                                                                                                               |
|         | h)                            | Whether genuineness of approved map/ plan                                               | Market in the control of the control |                     | Yes                                          |                                                                                                                    |
|         | i)                            | Any other common empanelled valuers approved plan                                       | nents by our                         |                     | No                                           |                                                                                                                    |
|         |                               |                                                                                         |                                      |                     | Ashram Shala, Renuka                         | No. 248/ 2, Near At Pawar<br>Nagar, Mhasrul Link Road,<br>ka & District – Nashik, PIN –<br>shtra, Country – India. |
| 8.      | City /                        | Town                                                                                    |                                      | :                   | Nashik                                       |                                                                                                                    |
|         | 1                             | ential area                                                                             |                                      | :                   | Yes                                          |                                                                                                                    |
|         | Comm                          | nercial area                                                                            |                                      | :                   | No                                           |                                                                                                                    |
|         | Indust                        | rial area                                                                               | 3 8                                  | :                   | No                                           |                                                                                                                    |
| 9.      | Classi                        | fication of the area                                                                    | nk.inno                              | M                   | ate.Create                                   |                                                                                                                    |
|         | i) High                       | / Middle / Poor                                                                         |                                      | :                   | Middle Class                                 |                                                                                                                    |
|         | ii) Urb                       | an / Semi Urban / Rural                                                                 | 1.105 E397.J                         | :                   | Urban                                        |                                                                                                                    |
| 10.     | 1                             | ng under Corporation<br>ayat / Municipality                                             | limit / Village                      | :                   | Village – Mhasrul<br>Nashik Muncipal Coopoat | ion                                                                                                                |
| 11.     | Govt.<br>Act) o               | er covered under any<br>enactments (e.g., Urbornotified under agency<br>cantonment area | an Land Ceiling                      | :                   | No                                           |                                                                                                                    |
| 12.     |                               | laries of the property                                                                  |                                      |                     |                                              |                                                                                                                    |
| 188     | Plot N                        | lo. 06                                                                                  |                                      |                     | As per actual Site                           | As per document                                                                                                    |
| SWE.    | North                         |                                                                                         | saudi a sh                           | :                   | Road                                         | Road                                                                                                               |
| ini     | South                         | dagan asunt uso                                                                         | it, nepted i                         | :                   | Adj. Plot No. 05                             | Adj. Plot No. 05                                                                                                   |
| . Notes | East                          | TO U.A. ENUIS LUIGE                                                                     | 34 - Boshi   1                       | :                   | Adj. Plot No. 07                             | Adj. Plot No. 07                                                                                                   |
|         | West                          | Fig. 5 StiffSetshow - 61                                                                | AS MARKED I                          | :                   | Road                                         | Road                                                                                                               |