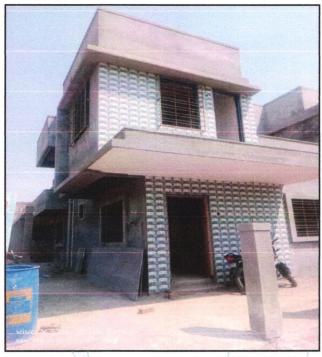

### VALUATION OPINION REPORT

This is to certify that the property bearing Residential Row House On Plot No. 06, "Sai Bhakti Row House". Survey No. 248/ 2, Near At Pawar Ashram Shala, Renuka Nagar, Mhasrul Link Road, Village - Mhasrul, Taluka & District - Nashik, PIN - 422 004, State - Maharashtra, Country - India Name of Owner: Shri. Sanjiv Jayram Bagul & Sau. Sonali Sanjiv Bagul.

Considering various parameters recorded, existing economic scenario, and the information that is available with reference to the development of neighborhood and method selected for valuation, we are of the opinion that, the property premises can be assessed for this particular purpose at ₹ 65,80,800.00 (Rupees Sixty-Five Lakh Eighty Thousand Eight Hundred Only). As per Site Inspection 71% Construction Work is completed.

### VALUATION REPORT (IN RESPECT OF ROW HOUSE)

| 1  | General                                                                                       |                                                                                      |         | R with the result to entirely 2.                                                                                                                                                                                                                                                                                                                                                                                                                                                               |
|----|-----------------------------------------------------------------------------------------------|--------------------------------------------------------------------------------------|---------|------------------------------------------------------------------------------------------------------------------------------------------------------------------------------------------------------------------------------------------------------------------------------------------------------------------------------------------------------------------------------------------------------------------------------------------------------------------------------------------------|
| 1. | Purpose for which the valuation                                                               | n is made                                                                            | :/      | To assess fair market value of the property for Bank Loan Purpose.                                                                                                                                                                                                                                                                                                                                                                                                                             |
| 2. | a) Date of inspection                                                                         |                                                                                      | /:      | 25.03.2024                                                                                                                                                                                                                                                                                                                                                                                                                                                                                     |
|    | b) Date on which the valua                                                                    | tion is made                                                                         | :       | 25.03.2024                                                                                                                                                                                                                                                                                                                                                                                                                                                                                     |
| 3. | by Nashik Municipal Corp                                                                      | t for Sale No. 3106<br>Certificate Permit<br>oration, Nashik.<br>ng Plan Digitally S | No      | 024 dated.23.03.2024<br>. NMCB/ B/ 2023/ APL/ 08944 Dated.04.08.2023 issued<br>ned by Sameer Arun Rakte dated.04.08.2023 issued by                                                                                                                                                                                                                                                                                                                                                             |
| 4. | Name of the owner(s) and hi<br>(es) with Phone no. (details<br>owner in case of joint ownersh | of share of each                                                                     | :       | Name of Owner: Shri. Sanjiv Jayram Bagul & Sau. Sonali Sanjiv Bagul.                                                                                                                                                                                                                                                                                                                                                                                                                           |
|    | Th                                                                                            | ink.Inno                                                                             | /<br> V | Address: Residential Row House On Plot No. 06, "Sai Bhakti Row House", Survey No. 248/ 2, Near At Pawar Ashram Shala, Renuka Nagar, Mhasrul Link Road, Village – Mhasrul, Taluka & District – Nashik, PIN – 422 004, State – Maharashtra, Country – India.  Contact Person: Shri. Mahesh Patel (Builder) Contact No.: +91 9029762515 Joint Ownership.                                                                                                                                          |
| 5. | Brief description of the pro-<br>Leasehold / freehold etc.)                                   | operty (Including                                                                    |         | The property is a residential Row House No. 06 is situated Ground + First Floor The composition of Row House as per Approved Plan is.  Ground Floor - Porch Area + Living + Kitchen + Pooja Room + Bedroom + Store Room + WC + Bath + Staircase.  First Floor - 3 Bed + 2 Toilet + Staircase + Open Terrace/ Balcony (i.e. 3BHK).  The property is at 15.6 KM. distance from Railway Station Nashik.  Landmark: Near At Pawar Ashram Shala.  At the time of inspection, the property was under |
|    |                                                                                               |                                                                                      |         | construction. Extent of completion are as under:                                                                                                                                                                                                                                                                                                                                                                                                                                               |