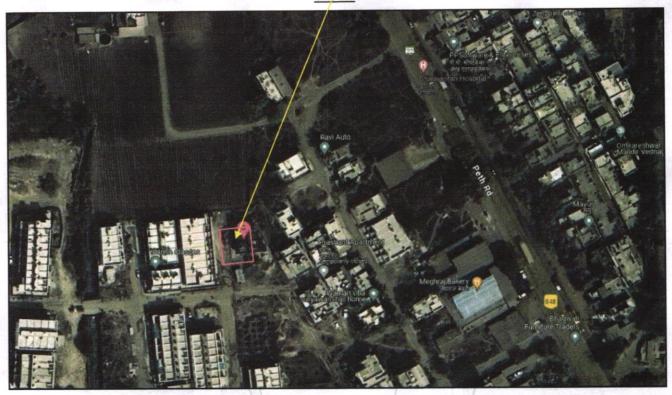

Residential Row House No. 3, Ground + 2nd Floor, "Shree Hari Darshan Row Bungalow", Survey No. 409/1P/ 409/ 3P, Plot No. 23, Near Dhanvantari Hospital, Behind Meghraj Bakery, Pingale Nagar, Peth Road, Village - Makhmalabad, Taluka & District - Nashik, PIN - 422 004, State - Maharashtra, Country - India.

|     | 1      | Plot                                                                          | :         | As per actual site                                                                                                                                                                                              |
|-----|--------|-------------------------------------------------------------------------------|-----------|-----------------------------------------------------------------------------------------------------------------------------------------------------------------------------------------------------------------|
| 12. |        | ndaries of the property                                                       |           | p=                                                                                                                                                                                                              |
|     | ager   | d Ceiling Act) or notified under<br>ncy area/ scheduled area /<br>onment area |           |                                                                                                                                                                                                                 |
| 11. | Cent   | ther covered under any State / tral Govt. enactments (e.g., Urban             | :         | No                                                                                                                                                                                                              |
| 10. | Villa  | ning under Corporation limit / ge Panchayat / Municipality                    | :         | Village – Makhmalabad<br>Nashik Municipal Corporation                                                                                                                                                           |
|     | ii) Ur | rban / Semi Urban / Rural                                                     | :         | Urban                                                                                                                                                                                                           |
|     | ,      | gh / Middle / Poor                                                            | :         | Middle Class                                                                                                                                                                                                    |
| 9.  | Clas   | sification of the area                                                        | :         |                                                                                                                                                                                                                 |
|     |        | strial area                                                                   | :         | No                                                                                                                                                                                                              |
|     | Com    | mercial area                                                                  | :         | No                                                                                                                                                                                                              |
|     | -      | dential area ININK.IN                                                         | n         | Yesate.Create                                                                                                                                                                                                   |
| 8.  |        | / Town                                                                        | :         | Village - Makhmalabad                                                                                                                                                                                           |
|     |        |                                                                               |           | No. 409/ 1P/ 409/ 3P, Plot No. 23, Ne. Dhanvantari Hospital, Behind Meghraj Baker Pingale Nagar, Peth Road, Village Makhmalabad, Taluka & District – Nashik, PIN 422 004, State – Maharashtra, Country – India. |
| 7.  | Post   | of approved plan al address of the property                                   | 10        | Residential Row House No. 3, Ground + 2 <sup>nd</sup> Floo<br>"Shree Hari Darshan Row Bungalow", Surve                                                                                                          |
|     | i)     | Any other comments by our empanelled valuers on authentic                     |           | No                                                                                                                                                                                                              |
|     | h)     | Whether genuineness or authenticity of approved map/ plan is verified         |           | Yes                                                                                                                                                                                                             |
|     | g)     | Approved map / plan issuing authority                                         | :         | Nashik Municipal Corporation                                                                                                                                                                                    |
|     | f)     | Date of issue and validity of layout of approved map / plan                   | :         | Copy of Sanctioned Building Plan date 19.07.2022 is digitally signed by Sandesh Gajm Shinde.                                                                                                                    |
|     | e)     | Mandal / District                                                             | :         | District – Nashik                                                                                                                                                                                               |
|     | d)     | Ward / Taluka                                                                 | :         | Taluka – Nashik                                                                                                                                                                                                 |
|     | c)     | C.T.S. No./ Village                                                           | :         | Village – Makhmalabad                                                                                                                                                                                           |
|     | b)     | Door No.                                                                      | :         | Residential Row House No.3                                                                                                                                                                                      |
|     | a)     | Plot No. / Survey No.                                                         | :         | Survey No. 409/ 1P/ 409/ 3P, Plot No. 23                                                                                                                                                                        |
| 6.  | Loca   | ation of property                                                             | :         | Meghraj Bakery                                                                                                                                                                                                  |
|     | Ranan  |                                                                               | RA<br>ROS | The property is at 14.7 KM. distance from Nash Road Railway Station.  Landmark: Near Dhanvantari Hospital, Behir                                                                                                |
|     |        |                                                                               |           | Passage. First Floor – Living + Kitchen + Toilet + Stairca: + Passage + Balcony + Utility. Second Floor – 2 Bed + Toilet + Staircase + Terrace.                                                                 |