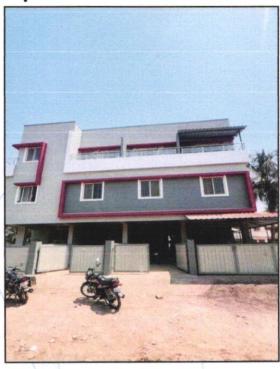

Residential Row House No. 3, Ground + 2nd Floor, "Shree Hari Darshan Row Bungalow", Survey No. 409/1P/ 409/ 3P, Plot No. 23, Near Dhanvantari Hospital, Behind Meghraj Bakery, Pingale Nagar, Peth Road, Village - Makhmalabad, Taluka & District - Nashik, PIN - 422 004, State - Maharashtra, Country - India.

## VALUATION OPINION REPORT

This is to certify that the property bearing Residential Row House No. 3, Ground + 2nd Floor, "Shree Hari Darshan Row Bungalow", Survey No. 409/ 1P/ 409/ 3P, Plot No. 23, Near Dhanvantari Hospital, Behind Meghraj Bakery, Pingale Nagar, Peth Road, Village – Makhmalabad, Taluka & District – Nashik, PIN – 422 004, State - Maharashtra, Country - India belongs to Shri. Pintubhai Mansukhbhai Navapariya. & Shri. Vivek Mukeshbhai Kotadiya, Name of Proposed Purchaser: Suman Vithal Gave (Alias) Sau. Suman Pandit Valavi.