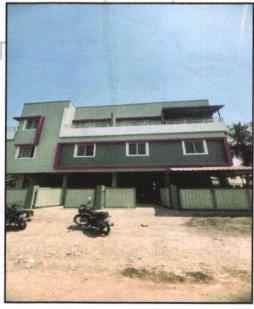

Residential Row House No. 3, Ground + 2nd Floor, "Shree Hari Darshan Row Bungalow", Survey No. 409/1P/ 409/ 3P, Plot No. 23, Near Dhanvantari Hospital, Behind Meghraj Bakery, Pingale Nagar, Peth Road, Village - Makhmalabad, Taluka & District - Nashik, PIN - 422 004, State - Maharashtra, Country - India.

## VALUATION OPINION REPORT

This is to certify that the property bearing Residential Row House No. 3, Ground + 2nd Floor, "Shree Hari Darshan Row Bungalow", Survey No. 409/ 1P/ 409/ 3P, Plot No. 23, Near Dhanvantari Hospital, Behind Meghraj Bakery, Pingale Nagar, Peth Road, Village – Makhmalabad, Taluka & District – Nashik, PIN – 422 004, State - Maharashtra, Country - India belongs to Shri. Pintubhai Mansukhbhai Navapariya. & Shri. Vivek Mukeshbhai Kotadiya, Name of Proposed Purchaser: Suman Vithal Gave (Alias) Sau. Suman Pandit Valavi.