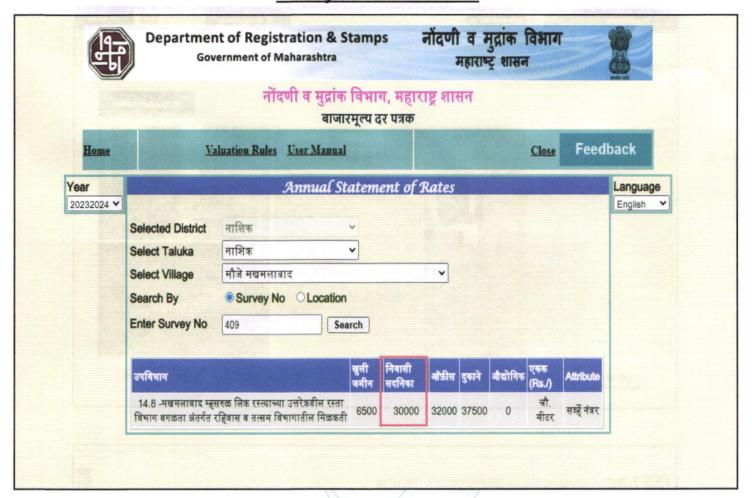

Z provisions (Distance from sea-cost / |                                              |
| tidal level must be incorporated) and their effect on     | vijeos i sam neminska statiati               |
| i) Saleability                                            | Good                                         |
| ii) Likely rental values in future                        | ₹ 10,000.00 expected rental income per month |
| iii) Any likely income it may generate                    | Rental Income                                |





# **Actual site Photographs**























# Route Map of the property Site u/r





Longitude Latitude: 20°03'10.4"N 73°47'12.8"E

Note: The Blue line shows the route to site from Nashik Road Railway Station (Nashik - 14.7 KM.)





# **Ready Reckoner Rate**



Think.Innovate.Create











Auth. Sign

As a result of my appraisal and analysis, it is my considered opinion that of the above property in the prevailing condition with aforesaid specifications is ₹ 51,10,800.00 (Rupees Fifty-One Lakh Ten Thousand Eight Hundred Only).

Place: Nashik Date: 23.03.2024

# For VASTUKALA CONSULTANTS (I) PVT. LTD. Digitally signed by Manoj Chalikwar DN: cn=Manoj Chalikwar, o=Vastukala

Manoj

Chalikwar

Consultants (I) Pvt. Ltd., ou=Mumbai, email=manoj@vastukala.org, c=IN Date: 2024.03.23 18:00:34 +05'30'

Director

Manoj B. Chalikwar

Registered Valuer

Chartered Engineer (India)

Reg. No. CAT-I-F-1763

SRI Empanelment No : SME/TCC/2021-22/86/3

| SBI Empanement    | No., SIVIE/100/2021-22/00/3