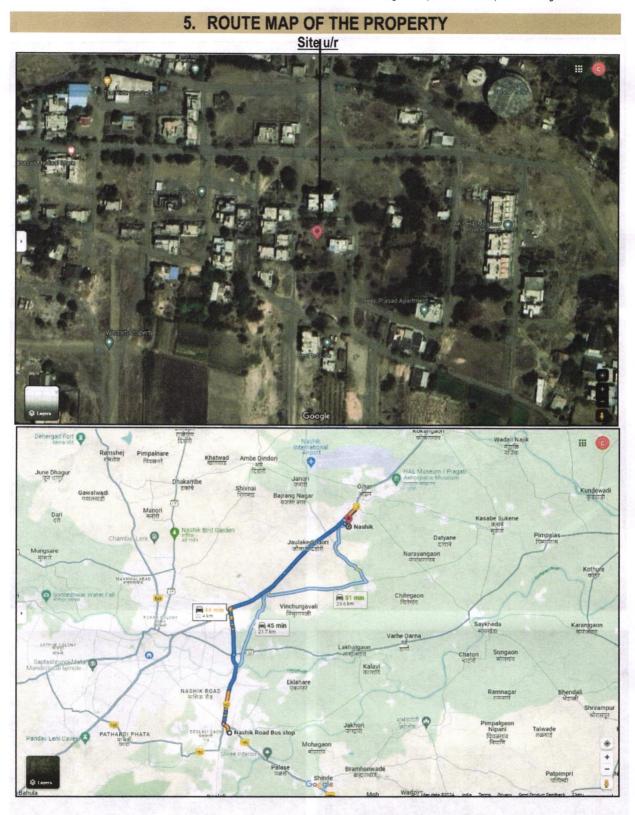

# Valuation Report of the Immovable Property

Details of the property under consideration:

Name of Owner: Shri.Nanasaheb Sahebrao Waghmare & Shri.Ramdas Sahebrao Waghmare

Residential Land and Proposed **Bungalow on Plot No.18**, Ground + First Floor, Gat No.2245/A,Near MVP Samaj Arts,Vijay Nagar , Shejwalwadi, At - Ozar (Mig), Pincode – 422 206, Taluka – Niphad , District – Nashik, State – Maharashtra, Country – India.

### Longitude Latitude: 20°04'37.9"N 73°55'05.6"E