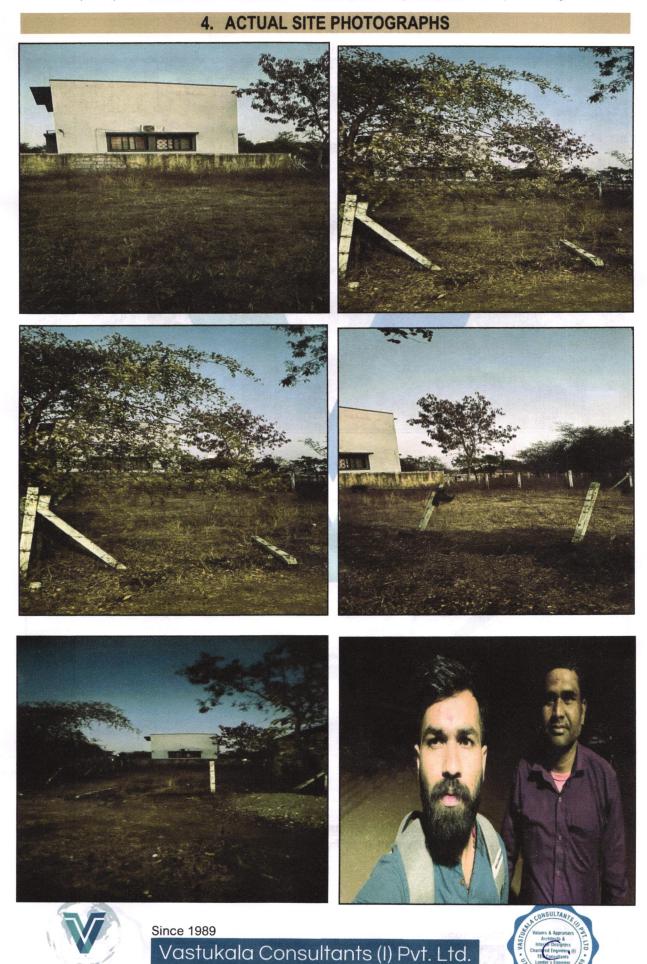

# Valuation Report of the Immovable Property

Details of the property under consideration:

Name of Owner: Shri.Nanasaheb Sahebrao Waghmare & Shri.Ramdas Sahebrao Waghmare

Residential Land and Proposed **Bungalow on Plot No.18**, Ground + First Floor, Gat No.2245/A,Near MVP Samaj Arts,Vijay Nagar , Shejwalwadi, At - Ozar (Mig), Pincode – 422 206, Taluka – Niphad , District – Nashik, State – Maharashtra, Country – India.

### 1. VALUATION OPINION REPORT

This is to certify that the property bearing Residential Land and Proposed Bungalow on Plot No.18, Ground + First Floor, Gat No.2245/A, Near MVP Samaj Arts, Vijay Nagar, Shejwalwadi, At - Ozar (Mig), Pincode - 422 206, Taluka - Niphad, District - Nashik, State - Maharashtra, Country - India belongs to Shri.Nanasaheb Sahebrao Waghmare & Shri.Ramdas Sahebrao Waghmare.