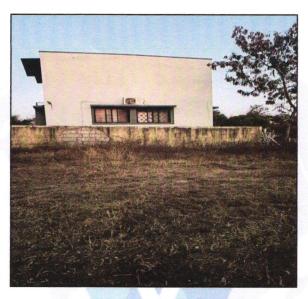

# Valuation Report of the Immovable Property

Details of the property under consideration:

Name of Owner: Shri.Nanasaheb Sahebrao Waghmare & Shri.Ramdas Sahebrao Waghmare

Residential Land and Proposed **Bungalow on Plot No.18**, Ground + First Floor, Gat No.2245/A,Near MVP Samaj Arts,Vijay Nagar , Shejwalwadi, At - Ozar (Mig), Pincode – 422 206, Taluka – Niphad , District – Nashik, State – Maharashtra, Country – India.

### 1. VALUATION OPINION REPORT

This is to certify that the property bearing Residential Land and Proposed Bungalow on Plot No.18, Ground + First Floor, Gat No.2245/A, Near MVP Samaj Arts, Vijay Nagar, Shejwalwadi, At - Ozar (Mig), Pincode - 422 206, Taluka - Niphad, District - Nashik, State - Maharashtra, Country - India belongs to Shri.Nanasaheb Sahebrao Waghmare & Shri.Ramdas Sahebrao Waghmare.