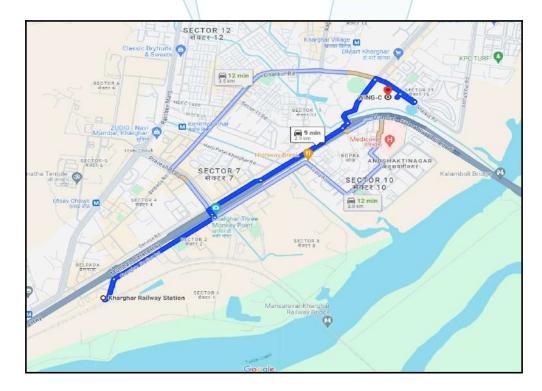

# **Route Map of the property**

Note: Red marks shows the exact location of the property

Longitude Latitude: 19°2'22.9"N 73°4'34.8"E

Note: The Blue line shows the route to site distance from nearest Railway Station (Kharghar - 2.9 km.).