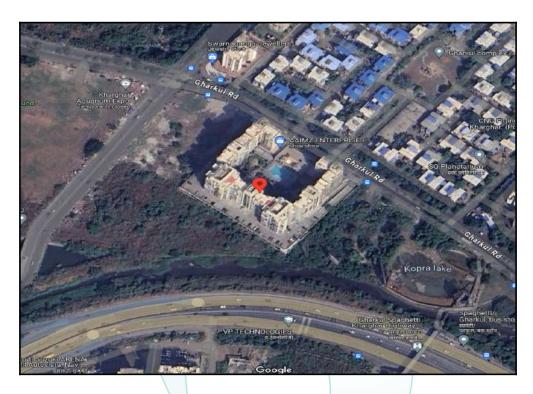

# **Route Map of the property**

Note: Red marks shows the exact location of the property

Longitude Latitude: 19°2'22.9"N 73°4'34.8"E

Note: The Blue line shows the route to site distance from nearest Railway Station (Kharghar - 2.9 km.).