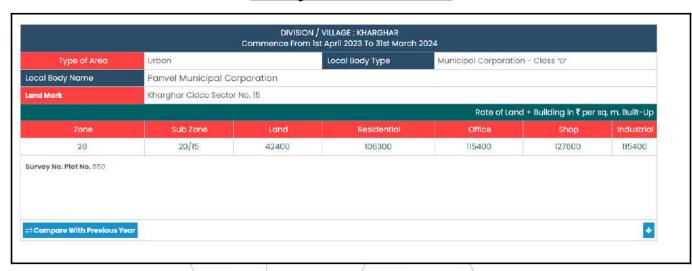

# **Ready Reckoner Rate**

| Stamp Duty Ready Reckoner Market Value Rate for Flat                      | 106300      |          |           |         |
|---------------------------------------------------------------------------|-------------|----------|-----------|---------|
| Increase by 10% on Flat Located on 11 <sup>th</sup> Floor                 | 10630       |          |           |         |
| Stamp Duty Ready Reckoner Market Value Rate (After Increase/Decrease) (A) | 1,16,930.00 | Sq. Mtr. | 10,863.00 | Sq. Ft. |
| Stamp Duty Ready Reckoner Market value Rate for Land (B)                  | 42400       |          |           |         |
| The difference between land rate and building rate(A-B=C)                 | 74,530.00   |          |           |         |
| Percentage after Depreciation as per table(D)                             | 12%         |          |           |         |
| Rate to be adopted after considering depreciation [B + (C X D)]           | 1,07,986.00 | Sq. Mtr. | 10,032.00 | Sq. Ft. |