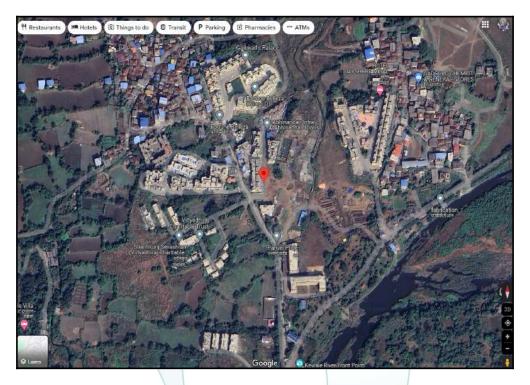

# Route Map of the property

Note: Red marks shows the exact location of the property