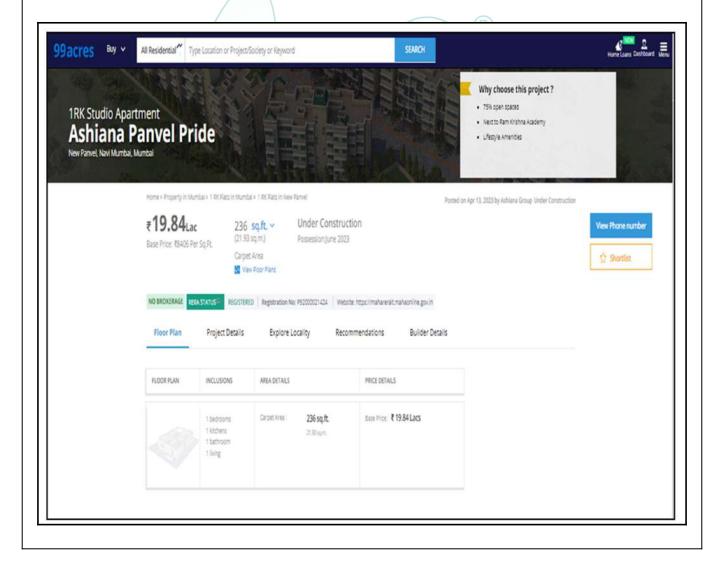

### Details of the property under consideration:

Name of Owner : Mr. Nitin Shrirang Ahire & Mrs. Nikita Nitin Ahire

Residential Flat No. 304, 3<sup>rd</sup> Floor, Wing - J, **"Panvel Pride"**, Village - Kevale, Panvel, Taluka - Panvel, District - Raigad, Navi Mumbai, PIN - 410 206, State - Maharashtra, Country - India.

# VALUATION OPINION REPORT

This is to certify that the property bearing Residential Flat No. 304, 3rd Floor, Wing - J, "Panvel Pride", Village -Kevale, Panvel, Taluka - Panvel, District - Raigad, Navi Mumbai, PIN - 410 206, State - Maharashtra, Country - India belongs to Mr. Nitin Shrirang Ahire & Mrs. Nikita Nitin Ahire .

## VALUATION REPORT (IN RESPECT OF FLAT)

|   | Genera                                              | al                                                                                                                                                                                                                    |                                                       | R                                                                                                                                                                                                                                                                                                                                                                                                                                                                                                                                                                                |
|---|-----------------------------------------------------|-----------------------------------------------------------------------------------------------------------------------------------------------------------------------------------------------------------------------|-------------------------------------------------------|----------------------------------------------------------------------------------------------------------------------------------------------------------------------------------------------------------------------------------------------------------------------------------------------------------------------------------------------------------------------------------------------------------------------------------------------------------------------------------------------------------------------------------------------------------------------------------|
| 1 | Purpos                                              | e for which the valuation is made                                                                                                                                                                                     | :                                                     | To assess Fair Market Value of the property for Bank Loan Purpose.                                                                                                                                                                                                                                                                                                                                                                                                                                                                                                               |
| 2 | a)                                                  | Date of inspection                                                                                                                                                                                                    | :                                                     | 23.03.2024                                                                                                                                                                                                                                                                                                                                                                                                                                                                                                                                                                       |
|   | b)                                                  | Date of which the valuation is made                                                                                                                                                                                   | :                                                     | 23.03.2024                                                                                                                                                                                                                                                                                                                                                                                                                                                                                                                                                                       |
| 3 | I)<br>II)<br>III)<br>IV)<br>V)<br>Name o<br>with Ph | Promoter) And Mr. Nitin Shrirang Ahire & M<br>Copy of Approved Building Plan No.CIDCO<br>650 Dated 31.05.2019 issued by CIDCO (A<br>Copy of Commencement Certificate No.C<br>537 / 650 Dated 31.05.2019 issued by CID | /Irs.<br>0 / I<br>As do<br>IDC<br>CO.<br>cate<br>24 E | NAINA / Panvel / Kevale / BP - 414 / CC / 2019 / SAP / - 537 /<br>ownloaded from RERA site).<br>CO / NAINA / Panvel / Kevale / BP - 414 / CC / 2019 / SAP / -<br>No.CIDCO/NAINA / Panvel / Kevale / BP - 00414 / ACC / 2022<br>Dated 08.09.2021.<br>Mr. Nitin Shrirang Ahire & Mrs. Nikita Nitin Ahire<br>Residential Flat No. 304, 3 <sup>rd</sup> Floor, Wing - J, "Panvel Pride",<br>Village - Kevale, Panvel, Taluka - Panvel, District - Raigad,<br>Navi Mumbai, PIN - 410 206, State - Maharashtra, Country -<br>India.<br><u>Contact Person :</u><br>Mr. Janak (Builder ) |
|   |                                                     |                                                                                                                                                                                                                       |                                                       | Mobile No. 9082452801<br>Joint Ownership<br>Details of ownership share is not available                                                                                                                                                                                                                                                                                                                                                                                                                                                                                          |
| 5 |                                                     | escription of the property (Including<br>old / freehold etc.)                                                                                                                                                         | :                                                     | The property is a Residential Flat located on 3 <sup>rd</sup> Floor. (1<br>BHK) As per Approved plan, the composition of flat will be 1<br>Bedroom + Living Room + Kitchen + WC + Bath + Terrace<br>Area. The property is at 7.00 Km. distance from Panvel<br>Railway Station.                                                                                                                                                                                                                                                                                                   |
| 6 | Locatio                                             | n of property                                                                                                                                                                                                         |                                                       |                                                                                                                                                                                                                                                                                                                                                                                                                                                                                                                                                                                  |

| 11. | What is the Carpet area of the Flat?                                                                                                                                                                                                                                                              | :   | Carpet Area in Sq. Ft. = 387.00<br>(As Per Area Agreement For Sale)<br>Carpet Area in Sq. Ft. = 304.00<br>Enclosed Balcony Area in Sq. Ft. = 46.00<br>Terrace Area in Sq. Ft. = 37.00                                                                                                                                                           |
|-----|---------------------------------------------------------------------------------------------------------------------------------------------------------------------------------------------------------------------------------------------------------------------------------------------------|-----|-------------------------------------------------------------------------------------------------------------------------------------------------------------------------------------------------------------------------------------------------------------------------------------------------------------------------------------------------|
| 12. | Is it Posh / I Class / Medium / Ordinary?                                                                                                                                                                                                                                                         | :   | Medium                                                                                                                                                                                                                                                                                                                                          |
| 13. | Is it being used for Residential or Commercial purpose?                                                                                                                                                                                                                                           | :   | Residential Purpose                                                                                                                                                                                                                                                                                                                             |
| 14. | Is it Owner-occupied or let out?                                                                                                                                                                                                                                                                  | :   | Building is under construction                                                                                                                                                                                                                                                                                                                  |
| 15. | If rented, what is the monthly rent?                                                                                                                                                                                                                                                              | :   | ₹ 6,500/- (Expected rental income per month)                                                                                                                                                                                                                                                                                                    |
| IV  | MARKETABILITY                                                                                                                                                                                                                                                                                     |     |                                                                                                                                                                                                                                                                                                                                                 |
| 1.  | How is the marketability?                                                                                                                                                                                                                                                                         | :   | Good                                                                                                                                                                                                                                                                                                                                            |
| 2.  | What are the factors favoring for an extra<br>Potential Value?                                                                                                                                                                                                                                    | :   | Located in developed area                                                                                                                                                                                                                                                                                                                       |
| 3.  | Any negative factors are observed which affect the market value in general?                                                                                                                                                                                                                       | :   | No                                                                                                                                                                                                                                                                                                                                              |
| v   | Rate                                                                                                                                                                                                                                                                                              |     |                                                                                                                                                                                                                                                                                                                                                 |
| 1.  | After analyzing the comparable sale instances,<br>what is the composite rate for a similar Flat with<br>same specifications in the adjoining locality? -<br>(Along with details / reference of at - least two<br>latest deals / transactions with respect to adjacent<br>properties in the areas) | :   | ₹ 7,600/- to ₹ 8,500/- per Sq. Ft. on Carpet Area<br>₹ 6,300/- to ₹ 7,100/- per Sq. Ft. on Built Up Area                                                                                                                                                                                                                                        |
| 2.  | Assuming it is a new construction, what is the<br>adopted basic composite rate of the Flat under<br>valuation after comparing with the specifications<br>and other factors with the Flat under comparison<br>(give details).                                                                      | :   | ₹ 8,000/- per Sq. Ft.                                                                                                                                                                                                                                                                                                                           |
| 3.  | Break – up for the rate                                                                                                                                                                                                                                                                           | :   |                                                                                                                                                                                                                                                                                                                                                 |
|     | I. Building + Services                                                                                                                                                                                                                                                                            | ).C | ₹ 2,500/- per Sq. Ft.                                                                                                                                                                                                                                                                                                                           |
|     | II. Land + others                                                                                                                                                                                                                                                                                 | :   | ₹ 5,500/- per Sq. Ft.                                                                                                                                                                                                                                                                                                                           |
| 4.  | Guideline rate obtained from the Registrar's Office<br>for new property (an evidence thereof to be<br>enclosed)                                                                                                                                                                                   | :   | ₹ 38,080/- per Sq. M.<br>i.e. ₹ 3,538/- per Sq. Ft.                                                                                                                                                                                                                                                                                             |
|     | Guideline rate(an evidence thereof to be enclosed)                                                                                                                                                                                                                                                | :   | N.A. Age of Property below 5 year                                                                                                                                                                                                                                                                                                               |
| 5.  | In case of variation of 20% or more in the valuation proposed by the Valuer and the Guideline value provided in the State Govt. notification or Income Tax Gazette justification on variation has to be given                                                                                     | :   | It is a foregone conclusion that market value is always more<br>than the RR price. As the RR Rates area Fixed by respective<br>State Government for computing Stamp Duty / Rgstn. Fees.<br>Thus the differs from place to place and Location, Amenities<br>per se as evident from the fact than even RR Rates Decided<br>by Government Differs. |