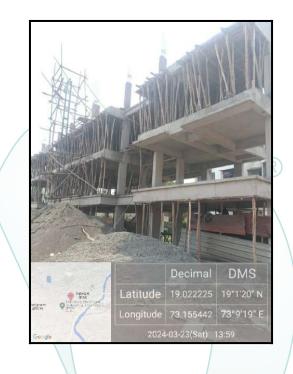

# Valuation Report of the Immovable Property



### Details of the property under consideration:

Name of Owner : Mr. Nitin Shrirang Ahire & Mrs. Nikita Nitin Ahire

Residential Flat No. 304, 3<sup>rd</sup> Floor, Wing - J, **"Panvel Pride"**, Village - Kevale, Panvel, Taluka - Panvel, District - Raigad, Navi Mumbai, PIN - 410 206, State - Maharashtra, Country - India.

### Latitude Longitude : 19°1'19.4"N 73°9'19.6"E

# Think.Innovate.Create

Intended User

State Bank of India RACPC Belapur

Estate Department Corporate Centre, 4th Floor, CIDCO Tower No. 4, Railway Station Building, C.B.D. Belapur, Navi Mumbai - 400 614, State - Maharashtra, Country - India.



| 0 | ur Pan                       | In | dia Pres                       | en | ce at :                     |   |                            |
|---|----------------------------