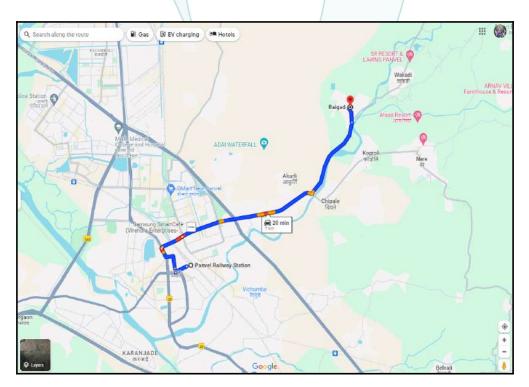

# Route Map of the property

Note: Red marks shows the exact location of the property

### Longitude Latitude: 19°1'19.4"N 73°9'19.6"E

Note: The Blue line shows the route to site distance from nearest Railway Station (Panvel - 7.00 Km.).