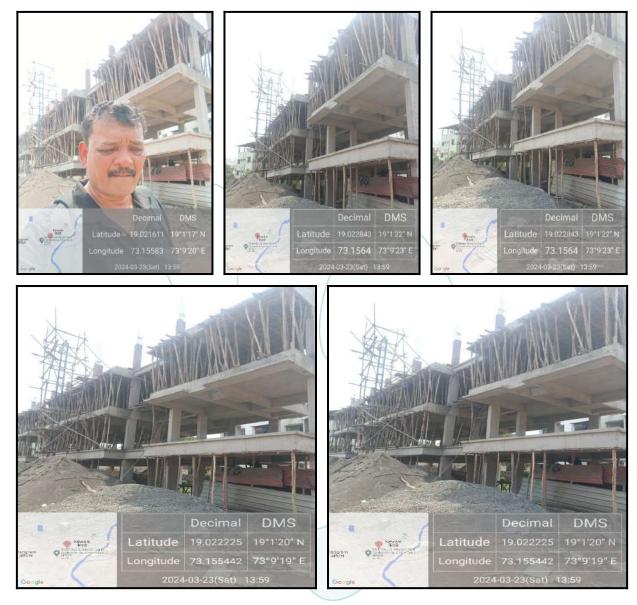

| Good                                         |
| Likely rental values in future                                                                                                                                                                                            | ₹ 6,500/- (Expected rental income per month) |
| Any likely income it may generate                                                                                                                                                                                         | Rental Income                                |





# **Actual Site Photographs**







# Route Map of the property



Note: Red marks shows the exact location of the property



### Longitude Latitude: 19°1'19.4"N 73°9'19.6"E

Note: The Blue line shows the route to site distance from nearest Railway Station (Panvel - 7.00 Km.).





#### Page 12 of 27

# **Ready Reckoner Rate**

| 41         |