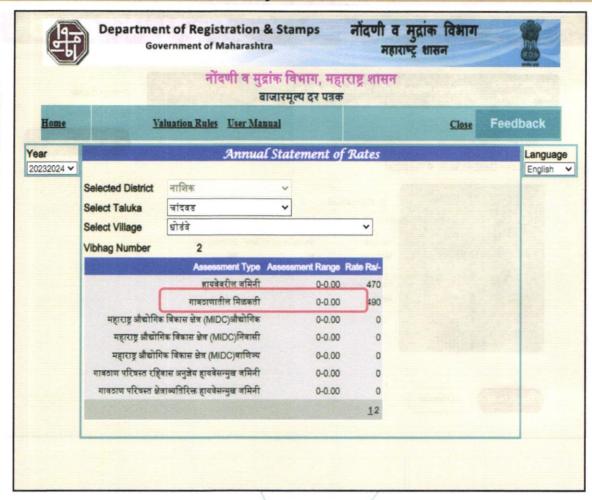

and size, location, sustained demand for industrial building / Plot, all round development of commercial and industrial application in the locality etc.
- ➤ We estimate ₹ 7,000/- per Sq. M. for Land with appropriate cost of construction for valuation.

| i)   | Sale ability                          | Good | \$20 to 1 |
|------|---------------------------------------|------|-----------|
| ii)  | Likely rental values in future in and | -    | Hilly     |
| iii) | Any likely income it may generate     | -    |           |

Think.Innovate.Create



# 4. ACTUAL SITE PHOTOGRAPHS







# 5. ROUTE MAP OF THE PROPERTY





Longitude Latitude: 20°19'51.5"N 74°03'35.6"E

Note: The Blue line shows the route to site from nearest railway Station (Nashik Road - 57.6 Km.)





## 6. Ready Reckoner Rate



Think.Innovate.Create



## 7. PRICE INDICATORS







As a result of my appraisal and analysis, it is my considered opinion that the Fair Market Value for this particulars above property in the prevailing condition with aforesaid specification is ₹ 34,09,815/- (Rupees Thirty Four Lakh Nine Thousand Eight Hundred Fifteen Only). The Realizable Value of the above property is ₹ 32,39,324/- (Rupees Thirty Two Lakh Thirty Nine Thousand Three Hundred Twenty Four only). The Distress Sale Value is ₹ 19,66,572/- (Rupees Nineteen Lakh Sixty Six Thousand Five Hundred Seventy Two only).

Place: Nashik Date: 23.03.2024

# For VASTUKALA CONSULTANTS (I) PVT. LTD.

Manoj Chalikwar Digitally signed by Manoj Chalikwar DN: cn=Manoj Chalikwar, o=Vastukala Consultants (I) Pvt. Ltd., ou=Mumbai, email=manoj@va