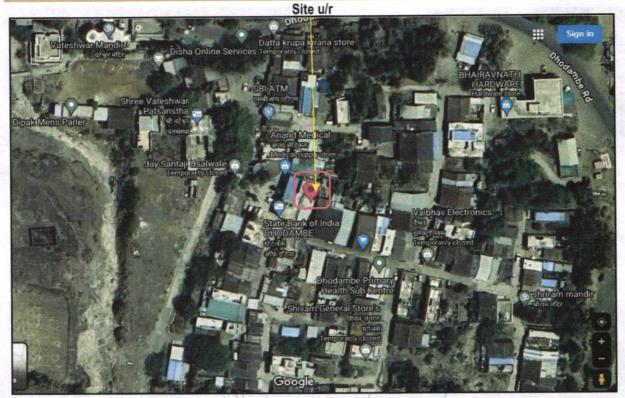

# Valuation Report of the Immovable Property

Details of the property under consideration:

Name of Owner: Shri. Kashinath Revanappa Tondkar.

Residential Land and Proposed Bungalow on C.T.S. No. 215, Ground+ First Floor, Grampanchayat Milkat No. 332/ A & 332/ B, Near State Bank of India, Vateshwar Mandir, Maurti Gali, Dhodambe Road, Village - Dhodambe, Taluka - Chandwad, District - Nashik, PIN Code - 423 101, State - Maharashtra, Country - India.