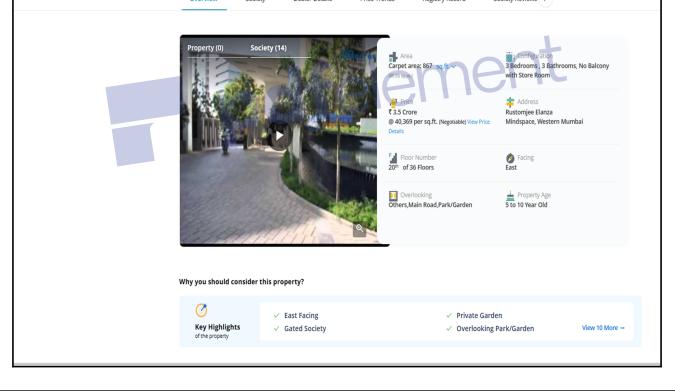

## VALUATION REPORT (IN RESPECT OF FLAT)

|    | Genera                                | al                                                                                                                                                                       |                    | $\bigcirc$ $\bigcirc$                                                                                                                                                                                                                                                                                                                                                                                                                              |  |  |
|----|---------------------------------------|--------------------------------------------------------------------------------------------------------------------------------------------------------------------------|--------------------|----------------------------------------------------------------------------------------------------------------------------------------------------------------------------------------------------------------------------------------------------------------------------------------------------------------------------------------------------------------------------------------------------------------------------------------------------|--|--|
| 1  | Purpos                                | e for which the valuation is made                                                                                                                                        | :                  | To assess Fair Market Value of the property for Housing Loan Purpose.                                                                                                                                                                                                                                                                                                                                                                              |  |  |
| 2  | a)                                    | Date of inspection                                                                                                                                                       | :                  | 23.03.2024                                                                                                                                                                                                                                                                                                                                                                                                                                         |  |  |
|    | b)                                    | Date of which the valuation is made                                                                                                                                      | :                  | 27.03.2024                                                                                                                                                                                                                                                                                                                                                                                                                                         |  |  |
| 3  | List of c<br>I)<br>II)<br>III)<br>IV) | Shri. Sanjay Patnaik(The Purchaser).<br>Copy of Electricity Bill Consumer No.9000<br>Copy of Share Certificate No.118bearin<br>18.09.2016 in the name of Mr. Sanjay Patn | 009<br>g Ni<br>aik | 009 between Keystone Realtors Pvt. Ltd.(The Promoter) And<br>7 8075 Dated 21.03.2024.<br>os. 1201 to 1210 having 10 Shares of Rs. 50/- each dated<br>issued by Rustomjee Elanza Co-op. Hsg. Soc. Ltd<br>439 / BP (WS) / AP Dated 30.03.2012 issued by Municipal                                                                                                                                                                                    |  |  |
| 4  | with Ph                               | of the owner(s) and his / their address (es)<br>none no. (details of share of each owner in<br>i joint ownership)<br>Think.Inr                                           |                    | Shri. Sanjay Patnaik<br>Residential Flat No. 1602, 16 <sup>th</sup> Floor, Wing - A , <b>"Rustomjee</b><br>Elanza Co-op. Hsg. Soc. Ltd.", Chincholi Bunder Road,<br>Village - Malad (South), Municipality Ward No. P , Malad<br>(West), Mumbai, Taluka - Borivali, District - Mumbai<br>Suburban, PIN - 400 064, State - Maharashtra, India.<br>Contact Person :<br>Mr. Jayan Anand (Employee of owner)<br>Mobile No. 9937231363<br>Sole Ownership |  |  |
| 5  |                                       | escription of the property (Including<br>old / freehold etc.)                                                                                                            | :                  | The property is a Residential Flat located on 16 <sup>th</sup> Floor. The composition of Residential Flat is 2 Bedroom + Living Room + Kitchen + Dining + Store Room + 3 Toilet + Passage. (2 BHK) + Balcony + Dry Balcony Area The property is at 900 M. distance from Lower Malad Metro Station.                                                                                                                                                 |  |  |
| 6  | Locatio                               | n of property                                                                                                                                                            |                    |                                                                                                                                                                                                                                                                                                                                                                                                                                                    |  |  |
| a) | Plot No                               | o. / Survey No.                                                                                                                                                          | :                  | New Survey No - 429, Hissa No. 3                                                                                                                                                                                                                                                                                                                                                                                                                   |  |  |
| b) | Door N                                | 0.                                                                                                                                                                       | :                  | Residential Flat No. 1602                                                                                                                                                                                                                                                                                                                                                                                                                          |  |  |

| c) | C.T.S. No. / Village                                                                                                                            | : | CTS No - 1070, 1070/1 to 6, Vi                                     | llage - Malad (South)                                                                                                                                                   |
|----|-------------------------------------------------------------------------------------------------------------------------------------------------|---|--------------------------------------------------------------------|-------------------------------------------------------------------------------------------------------------------------------------------------------------------------|
| d) | Ward / Taluka                                                                                                                                   | : | MuncipalityWard No - P<br>Taluka - Borivali                        |                                                                                                                                                                         |
| e) | Mandal / District                                                                                                                               | : | District - Mumbai Suburban                                         |                                                                                                                                                                         |
| f) | Date of issue and validity of layout of approved map / plan                                                                                     | : | As Occupancy Certificate is rec<br>the construction is as per Sanc | •                                                                                                                                                                       |
| g) | Approved map / plan issuing authority                                                                                                           | : |                                                                    |                                                                                                                                                                         |
| h) | Whether genuineness or authenticity of approved map/ plan is verified                                                                           | : | N.A.                                                               |                                                                                                                                                                         |
| i) | Any other comments by our empanelled valuers on authentic of approved plan                                                                      | : | No                                                                 |                                                                                                                                                                         |
| 7  | Postal address of the property                                                                                                                  | : | <b>Elanza Co-op. Hsg. Soc. L</b> t<br>Village - Malad (South), Mur | Floor, Wing - A , <b>"Rustomjee</b><br>t <b>d."</b> , Chincholi Bunder Road,<br>nicipality Ward No. P , Malad<br>Borivali, District - Mumbai<br>e - Maharashtra, India. |
| 8  | City / Town                                                                                                                                     |   |                                                                    |                                                                                                                                                                         |
|    | Residential area                                                                                                                                | : | Yes                                                                |                                                                                                                                                                         |
|    | Commercial area                                                                                                                                 | : | No                                                                 | nt                                                                                                                                                                      |
|    | Industrial area                                                                                                                                 | 5 | No                                                                 |                                                                                                                                                                         |
| 9  | Classification of the area                                                                                                                      |   | CICI                                                               |                                                                                                                                                                         |
|    | i) High / Middle / Poor                                                                                                                         |   | Middle Class                                                       |                                                                                                                                                                         |
|    | ii) Urban / Semi Urban / Rura                                                                                                                   |   | Urban                                                              |                                                                                                                                                                         |
| 10 | Coming under Corporation limit / Village<br>Panchayat / Municipality                                                                            | : | Village - Malad (South)<br>Municipal Corporation of Great          | er Mumbai (MCGM)                                                                                                                                                        |
| 11 | Whether covered under any State / Central Govt.<br>enactments (e.g., Urban Land Ceiling Act) or<br>notified under agency area/ scheduled area / |   | vate.Create                                                        |                                                                                                                                                                         |
| 12 | Boundaries of the property                                                                                                                      | : | As per site                                                        | As per Document                                                                                                                                                         |
|    | North                                                                                                                                           | : | Tower - B, Rustomjee Elanza                                        | CTS Nos. 1046A/25/2,<br>1406A/25/7 to 9                                                                                                                                 |
|    | South                                                                                                                                           | : | Internal Road                                                      | CTS No. 1046A/25                                                                                                                                                        |
|    | East                                                                                                                                            | : | Open Space                                                         | CTS Nos. 1072, 1077, 1079<br>& 1111                                                                                                                                     |
|    | West                                                                                                                                            | : | Commercial Building                                                | CTS Nos. 1046A/25,<br>1406A/25/5 & 12                                                                                                                                   |
| 13 | Dimensions of the site                                                                                                                          | : | N. A. as property under conside a building.                        | eration is a Residential Flat in                                                                                                                                        |

|      |                                                                                                        | :   | As per the Deed                                                                                                              | As per Actuals                                                                                                                                                         |
|------|--------------------------------------------------------------------------------------------------------|-----|------------------------------------------------------------------------------------------------------------------------------|------------------------------------------------------------------------------------------------------------------------------------------------------------------------|
|      | North                                                                                                  | :   | -                                                                                                                            | -                                                                                                                                                                      |
|      | South                                                                                                  | :   | -                                                                                                                            | -                                                                                                                                                                      |
|      | East                                                                                                   | :   | -                                                                                                                            | -                                                                                                                                                                      |
|      | West                                                                                                   | :   | -                                                                                                                            | -                                                                                                                                                                      |
| 14   | Extent of the site                                                                                     | :   | Carpet Area in Sq. Ft. = 964.74<br>(Area as per Site measuremen                                                              |                                                                                                                                                                        |
|      |                                                                                                        |     | Carpet Area in Sq. Ft. = 867.00<br>(Area As Per Articles Of Agree)<br>Built Up Area in Sq. Ft. = 1040<br>(Carpet Area + 20%) | ment)                                                                                                                                                                  |
| 14.1 | Latitude, Longitude & Co-ordinates of Flat                                                             |     | 19°10'32.4"N 72°50'6.3"E                                                                                                     |                                                                                                                                                                        |
| 15   | Extent of the site considered for Valuation (least of 13A& 13B)                                        | :   | Carpet Area in Sq. Ft. = 867.0<br>( Area As Per Articles Of Agr                                                              |                                                                                                                                                                        |
| 16   | Whether occupied by the owner / tenant? If occupied by tenant since how long? Rent received per month. | :   | Occupied by Employee of own                                                                                                  | er                                                                                                                                                                     |
| II   | APARTMENT BUILDING                                                                                     |     |                                                                                                                              | nt                                                                                                                                                                     |
| 1.   | Nature of the Apartment                                                                                | 5   | Residential                                                                                                                  |                                                                                                                                                                        |
| 2.   | Location                                                                                               |     | C C C C C C C C C C C C C C C C C C C                                                                                        |                                                                                                                                                                        |
|      | C.T.S. No.                                                                                             | :   | CTS No - 1070, 1070/1 to 6                                                                                                   |                                                                                                                                                                        |
|      | Block No.                                                                                              | ÷   | - /                                                                                                                          |                                                                                                                                                                        |
|      | Ward No.                                                                                               | :   | MuncipalityWard No - P                                                                                                       |                                                                                                                                                                        |
|      | Village / Municipality / Corporation                                                                   |     | Village - Malad (South),<br>Municipal Corporation of Great                                                                   | er Mumbai (MCGM)                                                                                                                                                       |
|      | Door No., Street or Road (Pin Code)                                                                    | 10  | Elanza Co-op. Hsg. Soc. Lt<br>Village - Malad (South), Mur                                                                   | Floor, Wing - A , <b>"Rustomjee</b><br>t <b>d."</b> , Chincholi Bunder Road,<br>nicipality Ward No. P , Malad<br>Borivali, District - Mumbai<br>e - Maharashtra, India |
| 3.   | Description of the locality Residential /<br>Commercial / Mixed                                        | :   | Residential                                                                                                                  |                                                                                                                                                                        |
| 4.   | Year of Construction                                                                                   | :   | 2012 (As per occupancy certific                                                                                              | cate)                                                                                                                                                                  |
| 5.   | Number of Floors                                                                                       | :   | Stilt + 2 Podium + 36 Upper Flo                                                                                              | Dors                                                                                                                                                                   |
| 6.   | Type of Structure                                                                                      | :   | R.C.C. Framed Structure                                                                                                      |                                                                                                                                                                        |
|      | Number of Dwelling units in the building                                                               | :   | 16 <sup>th</sup> Floor is having 4 Flats                                                                                     |                                                                                                                                                                        |
| 7.   |                                                                                                        | · · | 10 11001 13 114 1119 4 1 1413                                                                                                |                                                                                                                                                                        |

ermark Now

| 9.  | Appearance of the Building                           | :  | Good                                                                    |
|-----|------------------------------------------------------|----|-------------------------------------------------------------------------|
| 10. | Maintenance of the Building                          | :  | Good                                                                    |
| 11. | Facilities Available                                 |    |                                                                         |
|     | Lift                                                 | :  | 3 Lifts                                                                 |
|     | Protected Water Supply                               | :  | Municipal Water Supply                                                  |
|     | Underground Sewerage                                 | :  | Connected to Municipal Sewerage System                                  |
|     | Car parking - Open / Covered                         | :  | Covered Car Parking Space                                               |
|     | Is Compound wall existing?                           | :  | Yes                                                                     |
|     | Is pavement laid around the Building                 | :  | Yes                                                                     |
| III | Residential Flat                                     |    |                                                                         |
| 1.  | The floor in which the Flat is situated              | :  | 16 <sup>th</sup> Floor                                                  |
| 2.  | Door No. of the Flat                                 | :  | Residential Flat No. 1602                                               |
| 3.  | Specifications of the Flat                           |    |                                                                         |
|     | Roof                                                 | :  | R.C.C. slab                                                             |
|     | Flooring                                             | :  | Vitrified tiles flooring                                                |
|     | Doors                                                | ÷  | Teak wood door frame with flush shutters                                |
|     | Windows                                              |    | Powder coated Aluminum sliding windows                                  |
|     | Fittings                                             |    | Concealed plumbing with C.P. fittings. Electrical wiring with concealed |
|     | Finishing                                            | :  | Cement Plastering                                                       |
| 4.  | House Tax                                            |    |                                                                         |
|     | Assessment No.                                       | :  | Information not available                                               |
|     | Tax paid in the name of                              |    | Information not available                                               |
|     | Tax amount Think.Inr                                 | 10 | Information not available                                               |
| 5.  | Electricity Service connection No.                   | :  | Information not available                                               |
|     | Meter Card is in the name of                         | :  | Information not available                                               |
| 6.  | How is the maintenance of the Flat?                  | :  | Good                                                                    |
| 7.  | Sale Deed executed in the name of                    | :  | Shri. Sanjay Patnaik                                                    |
| 8.  | What is the undivided area of land as per Sale Deed? | :  | Information not available                                               |
| 9.  | What is the plinth area of the Flat?                 | :  | Built Up Area in Sq. Ft. = 1040.00<br>(Carpet Area + 20%)               |
| 10. | What is the floor space index (app.)                 | :  | As per MCGM norms                                                       |

| 11. | What is the Carpet area of the Flat?                                                                                                                                                                                                                                                                          | : | Carpet Area in Sq. Ft. = 964.74<br>(As per Area actual site measurement)<br>Carpet Area in Sq. Ft. = 851.12<br>Balcony Area in Sq. Ft. 90.33<br>Dry Balcony Area in Sq. Ft. = 23.29<br>Carpet Area in Sq. Ft. = 867.00<br>(As Per Area Articles Of Agreement) |
|-----|---------------------------------------------------------------------------------------------------------------------------------------------------------------------------------------------------------------------------------------------------------------------------------------------------------------|---|---------------------------------------------------------------------------------------------------------------------------------------------------------------------------------------------------------------------------------------------------------------|
| 12. | Is it Posh / I Class / Medium / Ordinary?                                                                                                                                                                                                                                                                     | : | Medium                                                                                                                                                                                                                                                        |
| 13. | Is it being used for Residential or Commercial purpose?                                                                                                                                                                                                                                                       | : | Residential Purpose                                                                                                                                                                                                                                           |
| 14. | Is it Owner-occupied or let out?                                                                                                                                                                                                                                                                              | : | Occupied by Employee of owner                                                                                                                                                                                                                                 |
| 15. | If rented, what is the monthly rent?                                                                                                                                                                                                                                                                          | : | ₹ 75,000/- Expected rental income per month                                                                                                                                                                                                                   |
| IV  | MARKETABILITY                                                                                                                                                                                                                                                                                                 |   |                                                                                                                                                                                                                                                               |
| 1.  | How is the marketability?                                                                                                                                                                                                                                                                                     | : | Good                                                                                                                                                                                                                                                          |
| 2.  | What are the factors favoring for an extra Potential Value?                                                                                                                                                                                                                                                   |   | Located in developed area                                                                                                                                                                                                                                     |
| 3.  | Any negative factors are observed which affect the market value in general?                                                                                                                                                                                                                                   | : | No                                                                                                                                                                                                                                                            |
| V   | Rate                                                                                                                                                                                                                                                                                                          |   | ilapont                                                                                                                                                                                                                                                       |
| 1.  | After analyzing the comparable sale instances,<br>what is the composite rate for a similar Flat with<br>same specifications in the adjoining locality? -<br>(Along with details / reference of at - least two                                                                                                 |   | ₹ 33,300/- to ₹ 40,400/- per Sq. Ft. on Carpet Area<br>₹ 27,700/- to ₹ 33,600/- per Sq. Ft. on Built Up Area                                                                                                                                                  |
|     | latest deals / transactions with respect to adjacent properties in the areas)                                                                                                                                                                                                                                 |   |                                                                                                                                                                                                                                                               |
| 2.  |                                                                                                                                                                                                                                                                                                               |   | ₹ 35,000/- per Sq. Ft.<br>vate.Create                                                                                                                                                                                                                         |
| 2.  | properties in the areas)<br>Assuming it is a new construction, what is the<br>adopted basic composite rate of the Flat under<br>valuation after comparing with the specifications<br>and other factors with the Flat under comparison                                                                         |   |                                                                                                                                                                                                                                                               |
|     | properties in the areas)<br>Assuming it is a new construction, what is the<br>adopted basic composite rate of the Flat under<br>valuation after comparing with the specifications<br>and other factors with the Flat under comparison<br>(give details).                                                      |   |                                                                                                                                                                                                                                                               |
|     | properties in the areas)<br>Assuming it is a new construction, what is the<br>adopted basic composite rate of the Flat under<br>valuation after comparing with the specifications<br>and other factors with the Flat under comparison<br>(give details).<br>Break – up for the rate                           |   | vate.Create                                                                                                                                                                                                                                                   |
|     | properties in the areas)<br>Assuming it is a new construction, what is the<br>adopted basic composite rate of the Flat under<br>valuation after comparing with the specifications<br>and other factors with the Flat under comparison<br>(give details).<br>Break – up for the rate<br>I. Building + Services |   | vate.Create<br>₹ 3,000/- per Sq. Ft.                                                                                                                                                                                                                          |