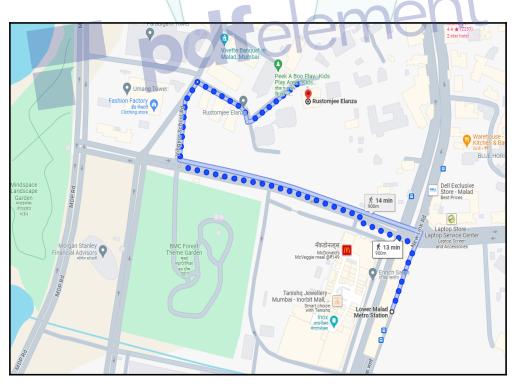

# Route Map of the property

Note: Red marks shows the exact location of the property

### Longitude Latitude: 19°10'32.4"N 72°50'6.3"E

Note: The Blue line shows the route to site distance from nearest Metro Station (Lower Malad - 900 M.).